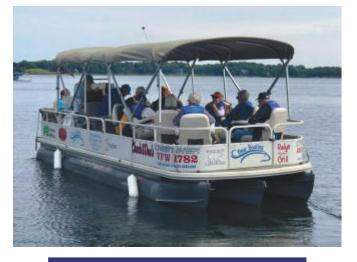

# FREE Pontoon Boat Rides for Seniors, Veterans, Active Duty Military and those living with a disability

Sponsored by Bear Boating of White Bear Lake

Bear Boating is offering free two-hour pontoon boat rides and fishing trips around White Bear Lake. The pontoon boat is wheelchair accessible.

The boat departs from the VFW off Highway 61. Donations are welcome and greatly appreciated.

**To register, call 651-653-3121.** Registration is limited and fills up quickly. Please indicate if there will be a wheelchair so the boat crew can accommodate.

#### **BOAT CRUISE**

#### 1 - 3 pm

6 - 8 pm

Tue June 9

FISHING TRIP 10 am - 12 pm

Mon June 1 Thu June 11 Tue June 16 Fri June 19 Wed June 24 Wed June 17 Tue July 21 Tue August 11

A fishing license is required for those under 90 years old. All fishing equipment is supplied.

More July and August boat trips will be listed in the next Senior Voice or call 651-653-3121.