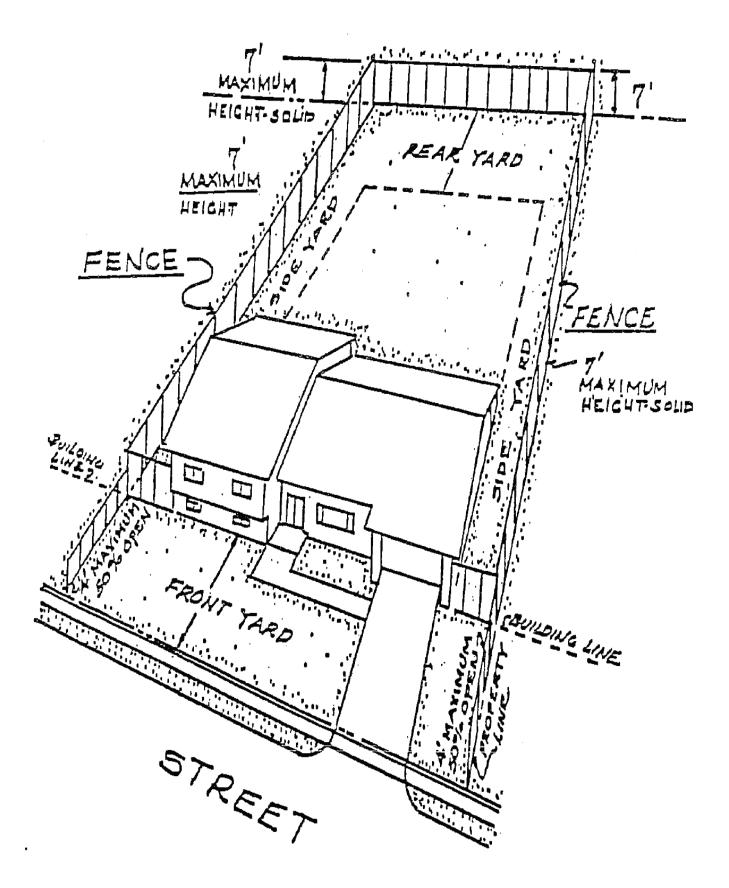

## FENCE REGULATIONS

Please be advised that in the Town of West Hartford it is permissible to face the fence in either direction. It is not necessary for the more attractive side of the fence to be facing your neighbor. You are entitled to have the more attractive side of the fence facing your direction.

Fence regulations apply to all types of fences, any structure used as an enclosure, barrier or partition.



TOWN OF WEST HARTFORD 50 SOUTH MAIN STREET WEST HARTFORD, CONNECTICUT 06107-2431 (860) 561-7555 FAX: (860) 561-7504 www.west-hartford.com

An equal Opportunity/Affirmative Action Employer

## **Interior Lots**





## **Through Lots**