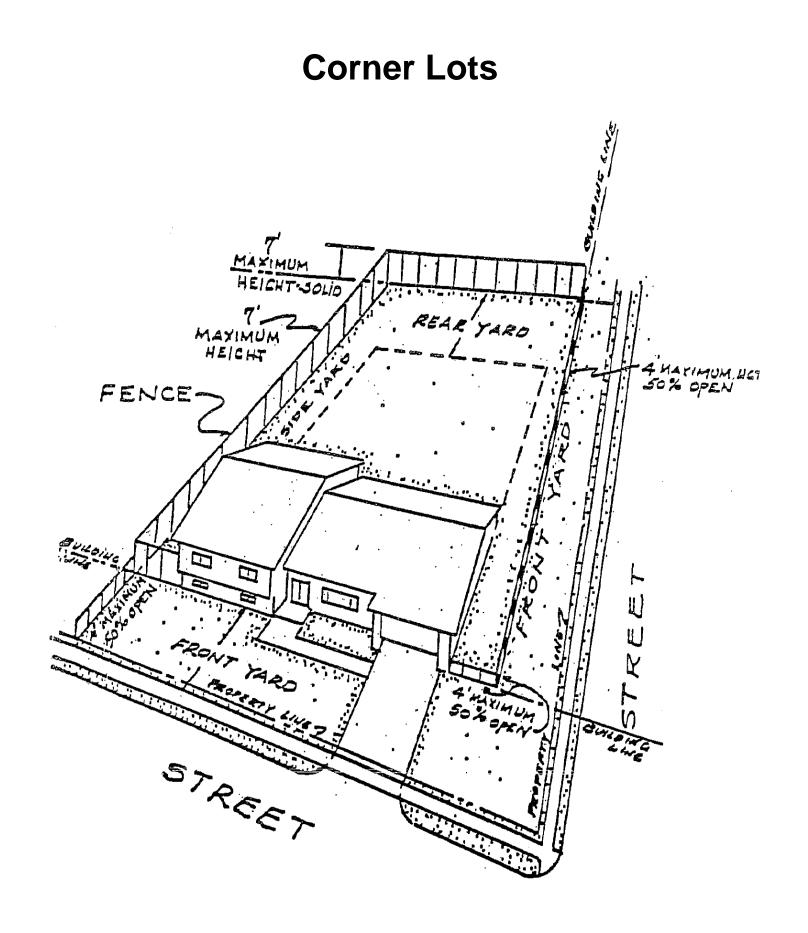

## FENCE REGULATIONS

Please be advised that in the Town of West Hartford it is permissible to face the fence in either direction. It is not necessary for the more attractive side of the fence to be facing your neighbor. You are entitled to have the more attractive side of the fence facing your direction.

Fence regulations apply to all types of fences, any structure used as an enclosure, barrier or partition.



TOWN OF WEST HARTFORD 50 SOUTH MAIN STREET WEST HARTFORD, CONNECTICUT 06107-2431 (860) 561-7555 FAX: (860) 561-7504 www.west-hartford.com

An equal Opportunity/Affirmative Action Employer

## **Interior Lots**





## **Through Lots**