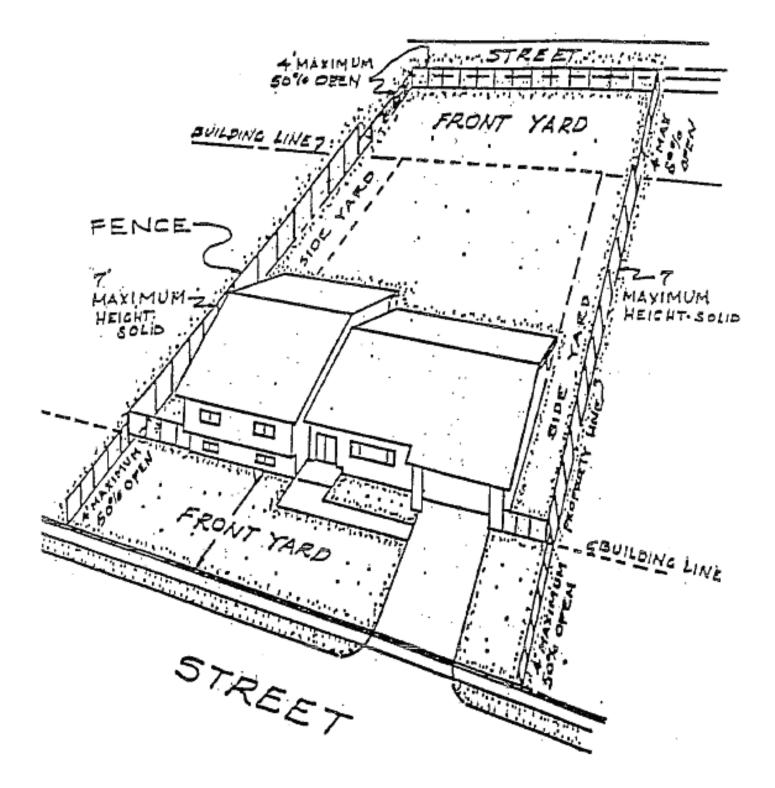

## FENCE REGULATIONS

Please be advised that in the Town of West Hartford it is permissible to face the fence in either direction. It is not necessary for the more attractive side of the fence to be facing your neighbor. You are entitled to have the more attractive side of the fence facing your direction.

Fence regulations apply to all types of fences, any structure used as an enclosure, barrier or partition.



TOWN OF WEST HARTFORD 50 SOUTH MAIN STREET WEST HARTFORD, CONNECTICUT 06107-2431 (860) 561-7555 FAX: (860) 561-7504 www.west-hartford.com

An equal Opportunity/Affirmative Action Employer

## **Interior Lots**





## **Through Lots**