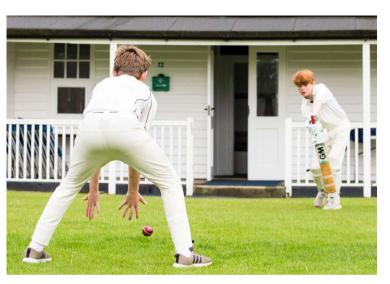

## Bowling machine

The boys have, for some time, benifitted from the use of a bowling machine. As the current machine begins to near the end of it's life, we are seeking a new Stuart and Williams machine to enchance our coaching offering. We provide the opportunity for the boys to net through the winter and our cricketing staff are very keen to ensure that the best possible facilities are available. With a significant number of boys playing representative cricket, and the game being as popular as ever, Aysgarth cricket is in good shape - this will enable us to go a stage further.

Appeal target: upwards of £2358 each