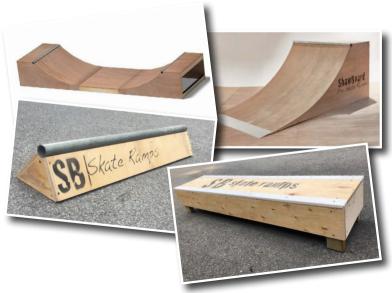

### Street furniture

The boys are extremely excited at the prospect of acquiring some equipment to help develop their scooter and skate tricks. Suitable for skaters of all ages and skill levels, the boys will have a great time 'shredding' on ramps, boxes and rails. Lightweight yet tough and durable these versatile portable ramps, boxes and rails will be easy to setup and store. Boys on wheels over ramps on concrete? Aysgarth to the core! (Manufactured to the highest standard by a Yorkshire based family company).

#### Appeal target: £200 per item