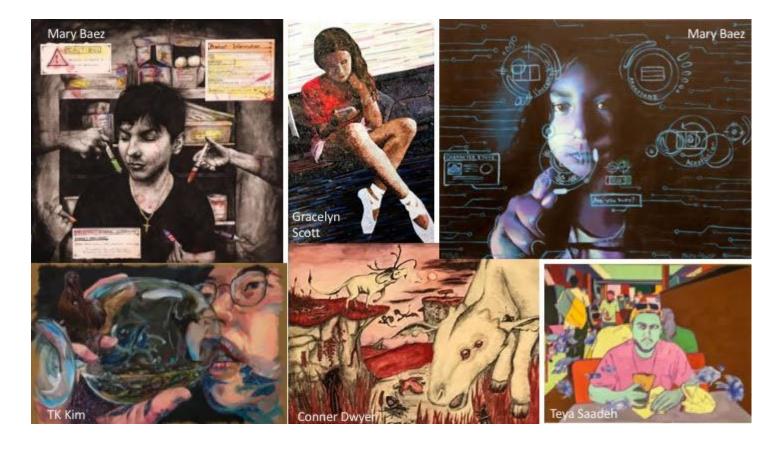

Want to see the state qualifying artworks? Scroll all the way to the end of the names to be rewarded with beautiful art!

| Name             | Grade       | Regional Gold State Qualifiers |        | State Qualifiers    |
|------------------|-------------|--------------------------------|--------|---------------------|
| Gracelyn Scott   | Junior      | 1 medal                        |        | advanced to State   |
| Mary Baez        | Junior      | 2 medals                       | 2 adva | nced to State       |
| Sadie Balling    | Sophomore   | 2 medals                       | 1 adva | anced to State      |
| Charlotte Canion | •           |                                |        | 1 advanced to State |
| Ava Davis        | Senior      | 2 medals                       | 1      | advanced to state   |
| Conner Dwyer     | Sophomore   | 2 medals                       | 1 adv  | anced to state      |
| Mary Gavrilova   | Junior      | 2 medals                       | 1 adv  | anced to state      |
| TK Kim           | Junior      | 2 medals                       | 2 ad   | vanced to state     |
| Kate Ryan        | Freshman    | 2 medals                       | 2 adva | inced to State      |
| Saadeh Teya      | Sophomore   | 2 medals                       | 2 adv  | anced to state      |
| Eliza Kinder.    | Freshman    | 2 medals                       | 1 adva | anced to state      |
| Rachel Hurt      | Freshman    | 1 medal                        | 1 adv  | anced to state      |
| Reese Hutson     | Freshman    | 1 medal                        | 1 ad   | lvanced to state    |
| Derek Martin     | Freshman    | 1 medal                        | 1 ad   | vanced to state     |
| Shaz Momin       | Senior      | 1 medal                        | 1 adv  | anced to state      |
| Olivia Coats     | Junior      | 2 medals                       | 1 adv  | anced to state      |
| Juliet Stoebner  | Junior      | 2 medals                       | 1 a    | dvanced to state    |
| Ale Estremadoyro |             | 2 medals                       |        | Ivanced to state    |
| Gabby Pousset    | Senior      | 2 medals                       |        | dvanced to state    |
| Emma Nebeker     | Senior      | 2 medals                       |        | dvanced to state    |
| Max Harris       | Junior      | 1 medal                        |        | lvanced to state    |
| Samantha Charbo  | neau-Mudd F | reshman 2 i                    | medals | 1 advanced to state |