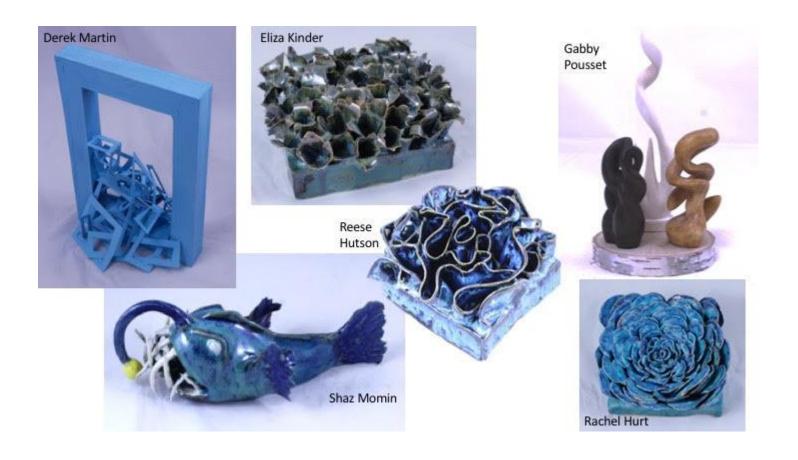

Want to see the state qualifying artworks? Scroll all the way to the end of the names to be rewarded with beautiful art!

| Name             | Grade       | Regional Gold State Qualifiers |        | State Qualifiers    |
|------------------|-------------|--------------------------------|--------|---------------------|
| Gracelyn Scott   | Junior      | 1 medal                        |        | advanced to State   |
| Mary Baez        | Junior      | 2 medals                       | 2 adva | nced to State       |
| Sadie Balling    | Sophomore   | 2 medals                       | 1 adva | anced to State      |
| Charlotte Canion | •           |                                |        | 1 advanced to State |
| Ava Davis        | Senior      | 2 medals                       | 1      | advanced to state   |
| Conner Dwyer     | Sophomore   | 2 medals                       | 1 adv  | anced to state      |
| Mary Gavrilova   | Junior      | 2 medals                       | 1 adv  | anced to state      |
| TK Kim           | Junior      | 2 medals                       | 2 ad   | vanced to state     |
| Kate Ryan        | Freshman    | 2 medals                       | 2 adva | inced to State      |
| Saadeh Teya      | Sophomore   | 2 medals                       | 2 adv  | anced to state      |
| Eliza Kinder.    | Freshman    | 2 medals                       | 1 adva | anced to state      |
| Rachel Hurt      | Freshman    | 1 medal                        | 1 adv  | anced to state      |
| Reese Hutson     | Freshman    | 1 medal                        | 1 ad   | lvanced to state    |
| Derek Martin     | Freshman    | 1 medal                        | 1 ad   | vanced to state     |
| Shaz Momin       | Senior      | 1 medal                        | 1 adv  | anced to state      |
| Olivia Coats     | Junior      | 2 medals                       | 1 adv  | anced to state      |
| Juliet Stoebner  | Junior      | 2 medals                       | 1 a    | dvanced to state    |
| Ale Estremadoyro |             | 2 medals                       |        | Ivanced to state    |
| Gabby Pousset    | Senior      | 2 medals                       |        | dvanced to state    |
| Emma Nebeker     | Senior      | 2 medals                       |        | dvanced to state    |
| Max Harris       | Junior      | 1 medal                        |        | lvanced to state    |
| Samantha Charbo  | neau-Mudd F | reshman 2 i                    | medals | 1 advanced to state |