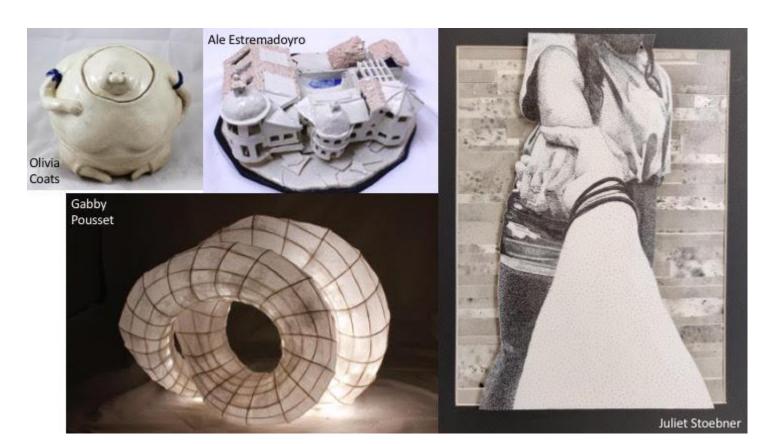

Want to see the state qualifying artworks? Scroll all the way to the end of the names to be rewarded with beautiful art!

| Name             | Grade       | Regional Gold State Qualifiers |        | State Qualifiers    |
|------------------|-------------|--------------------------------|--------|---------------------|
| Gracelyn Scott   | Junior      | 1 medal                        |        | advanced to State   |
| Mary Baez        | Junior      | 2 medals                       | 2 adva | nced to State       |
| Sadie Balling    | Sophomore   | 2 medals                       | 1 adva | anced to State      |
| Charlotte Canion | •           |                                |        | 1 advanced to State |
| Ava Davis        | Senior      | 2 medals                       | 1      | advanced to state   |
| Conner Dwyer     | Sophomore   | 2 medals                       | 1 adv  | anced to state      |
| Mary Gavrilova   | Junior      | 2 medals                       | 1 adv  | anced to state      |
| TK Kim           | Junior      | 2 medals                       | 2 ad   | vanced to state     |
| Kate Ryan        | Freshman    | 2 medals                       | 2 adva | inced to State      |
| Saadeh Teya      | Sophomore   | 2 medals                       | 2 adv  | anced to state      |
| Eliza Kinder.    | Freshman    | 2 medals                       | 1 adva | anced to state      |
| Rachel Hurt      | Freshman    | 1 medal                        | 1 adv  | anced to state      |
| Reese Hutson     | Freshman    | 1 medal                        | 1 ad   | lvanced to state    |
| Derek Martin     | Freshman    | 1 medal                        | 1 ad   | vanced to state     |
| Shaz Momin       | Senior      | 1 medal                        | 1 adv  | anced to state      |
| Olivia Coats     | Junior      | 2 medals                       | 1 adv  | anced to state      |
| Juliet Stoebner  | Junior      | 2 medals                       | 1 a    | dvanced to state    |
| Ale Estremadoyro |             | 2 medals                       |        | Ivanced to state    |
| Gabby Pousset    | Senior      | 2 medals                       |        | dvanced to state    |
| Emma Nebeker     | Senior      | 2 medals                       |        | dvanced to state    |
| Max Harris       | Junior      | 1 medal                        |        | lvanced to state    |
| Samantha Charbo  | neau-Mudd F | reshman 2 i                    | medals | 1 advanced to state |