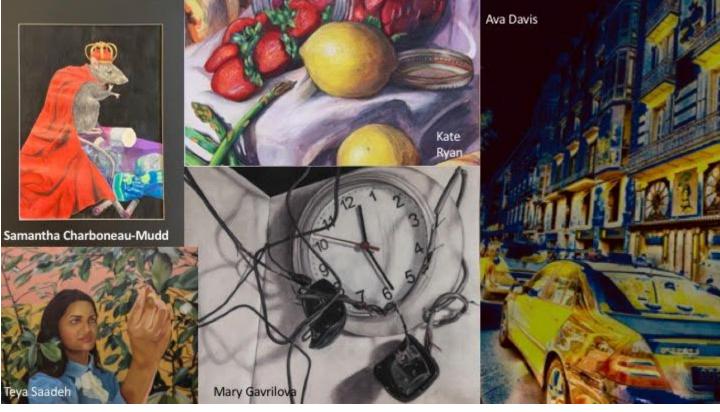

Want to see the state qualifying artworks? Scroll all the way to the end of the names to be rewarded with beautiful art!

| Name             | Grade       | Regional Gold State Qualifiers |        | State Qualifiers    |
|------------------|-------------|--------------------------------|--------|---------------------|
| Gracelyn Scott   | Junior      | 1 medal                        |        | advanced to State   |
| Mary Baez        | Junior      | 2 medals                       | 2 adva | nced to State       |
| Sadie Balling    | Sophomore   | 2 medals                       | 1 adva | anced to State      |
| Charlotte Canion | •           |                                |        | 1 advanced to State |
| Ava Davis        | Senior      | 2 medals                       | 1      | advanced to state   |
| Conner Dwyer     | Sophomore   | 2 medals                       | 1 adv  | anced to state      |
| Mary Gavrilova   | Junior      | 2 medals                       | 1 adv  | anced to state      |
| TK Kim           | Junior      | 2 medals                       | 2 ad   | vanced to state     |
| Kate Ryan        | Freshman    | 2 medals                       | 2 adva | inced to State      |
| Saadeh Teya      | Sophomore   | 2 medals                       | 2 adv  | anced to state      |
| Eliza Kinder.    | Freshman    | 2 medals                       | 1 adva | anced to state      |
| Rachel Hurt      | Freshman    | 1 medal                        | 1 adv  | anced to state      |
| Reese Hutson     | Freshman    | 1 medal                        | 1 ad   | lvanced to state    |
| Derek Martin     | Freshman    | 1 medal                        | 1 ad   | vanced to state     |
| Shaz Momin       | Senior      | 1 medal                        | 1 adv  | anced to state      |
| Olivia Coats     | Junior      | 2 medals                       | 1 adv  | anced to state      |
| Juliet Stoebner  | Junior      | 2 medals                       | 1 a    | dvanced to state    |
| Ale Estremadoyro |             | 2 medals                       |        | Ivanced to state    |
| Gabby Pousset    | Senior      | 2 medals                       |        | dvanced to state    |
| Emma Nebeker     | Senior      | 2 medals                       |        | dvanced to state    |
| Max Harris       | Junior      | 1 medal                        |        | lvanced to state    |
| Samantha Charbo  | neau-Mudd F | reshman 2 i                    | medals | 1 advanced to state |