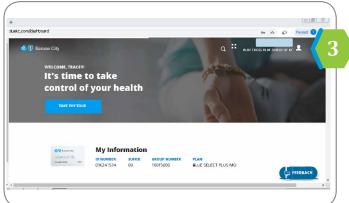

### 3. UPDATE YOUR EMAIL ADDRESS?

- Once logged in, click on the PROFILE icon in the upper right-hand corner
- Select Security
- Scroll down to Account Email and click Update