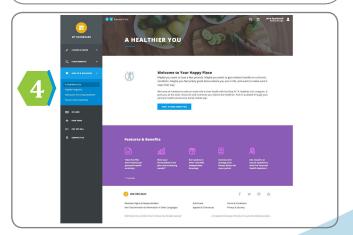

### 4. ACCESS AHY

- Once logged in to MyBlueKC.com, click on the A Healthier You on the left hand side of the page to access the A Healthier You portal.
- First time users will be prompted to complete the A Healthier You registration questions upon initial access.