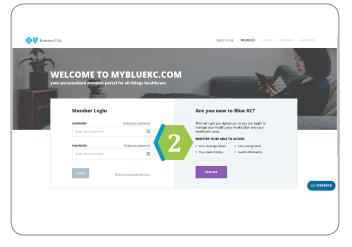

## 2. FORGOT USERNAME or RESET PASSWORD

- Click on FORGOT USERNAME or FORGOT PASSWORD
- Blue KC Member ID Card is required
- Enter required information and click Continue
- Username will be displayed
- Password will be sent to the selected email by clicking on Send My Link