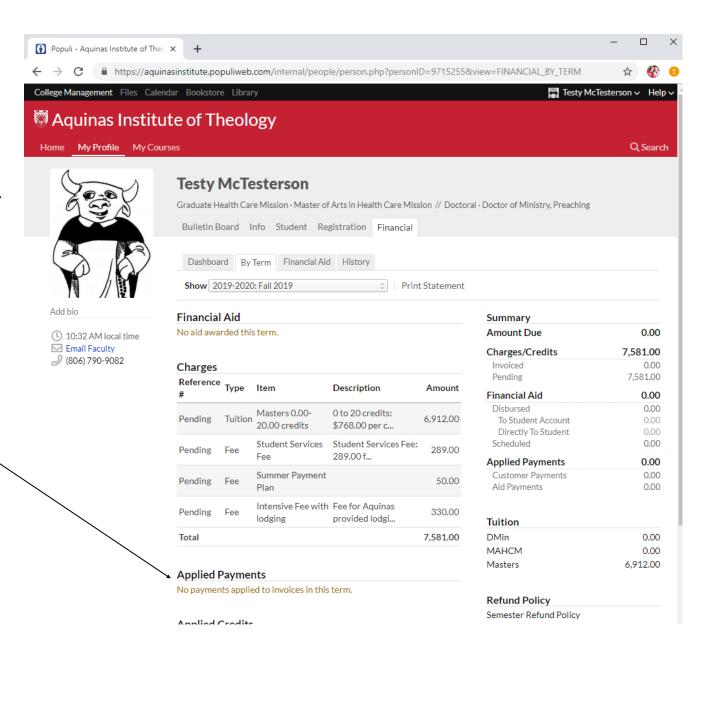

ed payments/credits av                                                               | ailable.                                                                                     |     |                                     |

**Fees** include: Student Services Fee, Payment Plan Fee, Stafford Loan Fee, Late Registration Fee

**Room Plan** is where you will find any fees pertaining to a course intensive (commuter/ residential)

**Tuition** is listed in terms of tuition brackets. Charges are based on credit hours attempted.

If you carry a balance, or have made any payments, they will appear under the appropriate headings.

Important: Until you have been invoiced, you will not see a 'Pay Now' amount on your account. You will receive an email when there is an invoice posted to your account.



| Once a student has been invoiced,                                    | College Management Calendar                                 |      |               |                    |                 |                |           | Testy McTeste                                                | rson 🗸 Helpv                            |
|----------------------------------------------------------------------|-------------------------------------------------------------|------|---------------|--------------------|-----------------|----------------|-----------|--------------------------------------------------------------|-----------------------------------------|
| he or she will see invoices listed                                   | 🕅 Aquinas Institu                                           | u