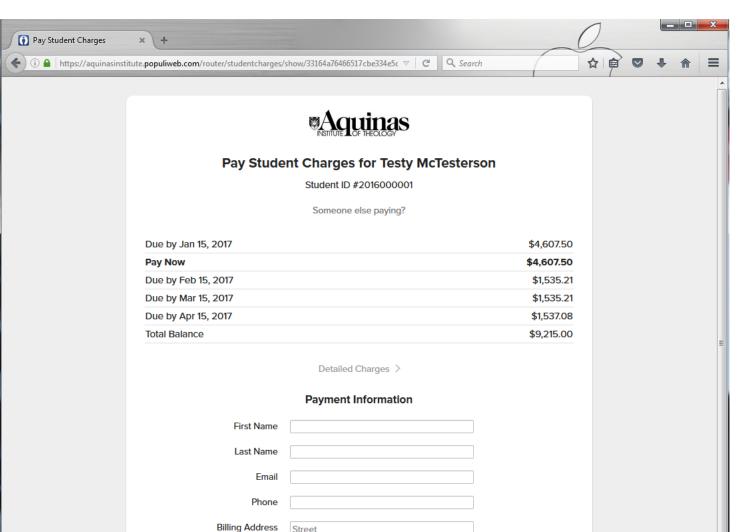

|                            | Recent Transactions        |                                                |                     |                |               | Due by Mar 15, 2017 | 1,535.21            |                      |  |
|                            | #                          | Date                                           | Туре                | Reference      | Amount        | Balance             | Due by Apr 15, 2017 | 1,537.08             |  |
|                            |                            |                                                |                     |                |               |                     | Total Balance       | 9,215.00             |  |

Terms of Service - Acceptable Use Policy - Support - Blog - Twitter - Facebook - © Populi 2016



City

D 1 N

Choose a state...

United States of America

ZIP

÷

This is the payment screen. Complete the information - you will need your credit card or your bank information to complete the form. Payments are made through Stripe you may go to the website (stripe.com) if you would like more information on the payment gateway.

If you have requested a payment plan, you will see all of the due dates and amounts listed on your dashboard and on the payment screen. Students will be responsible for submitting payment before each due date. Students will also be required to complete the payment plan agreement (available from the Student Enrollment Coordinator). This agreement will explain the payment plan procedure in greater detail.



## Questions? Contact Us!

Clare Behrmann, Student Enroll