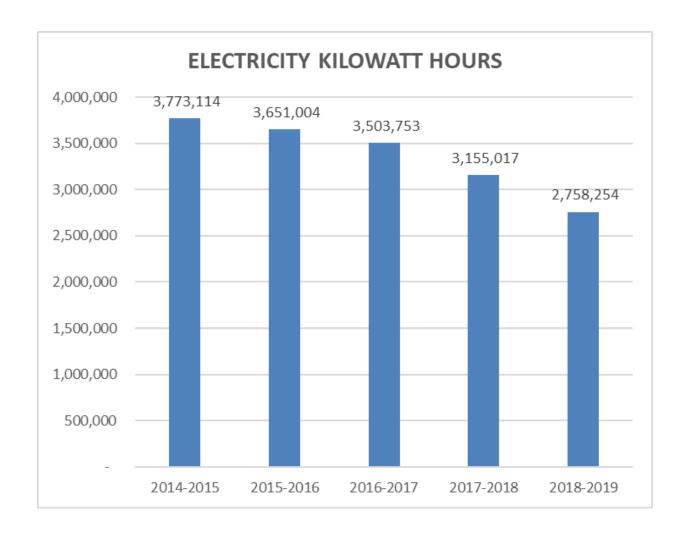

Utilities, Excluding Heat: Electricity usage is budgeted at 3,189,868 kWh at \$0.1967 per kWh (\$636,866) compared to 3,396,770 kWh at \$0.1834 per kWh (\$622,967), or an increase of \$13,899 UNF. A new contract rate was secured in later 2019, however the per kWh hour is higher. The sewer budget is \$31,000, or \$9,000 FAV higher than this fiscal year's budget. The water budget is \$47,800 which is \$3,800 UNF higher than this year's budget. The propane budget is \$3,300, or the \$900 UNF less than this year's budget. The District participated in a regional cooperative bid for its electricity supply contract through October of 2020 at .08964 per kWh. The overall budget is *increases* by \$13,820 UNF.