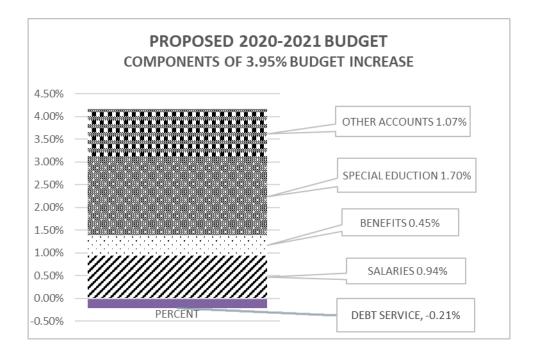

### **OVERALL SUMMARY**

- ❖ Total expenditures increase by \$1,959,185 or 3.95 percent
  - > Salaries are higher by \$464,493
  - ➤ Benefits are higher by \$224,825
  - > Security increases by \$200,000
  - > Special education transportation and tuition increase by \$843,255
- ❖ Member town allocations increase by \$1,855,805 or 3.82 percent
  - Excess Cost Revenue for the District is based on estimated revenue paid directly to the District. It is estimated at 73% reimbursement rate based on historical data.
  - ➤ No carry over funds are designated for next year's budget
- ❖ Student enrollment is projected to decrease from this school year's actual of 2,217 to 2,195 a decrease of 22 students
- ❖ The number of full-time equivalent (FTE) positions increase by 1.0 FTE
  - Another technician is requested to support the expanding 1:1 program. Also proposed is to add 1 FTE Special Education Coordinator to serve the middle schools, while reducing current Special Education Coordinator to 10-month position. Contract for 2 School Resource Officers, 1 for each middle school. Reduce 1.0 FTE Para-educators for special education, as students' needs identified in IEP data support the reduction. Reduce one FTE para-educator in the copy center in line with moving toward a 1:1 digital environment. A 1.0 FTE position is proposed for a certified social worker. This position supports the Board goal of supporting students socially and emotionally.
- ❖ The budget includes several risk factors
  - Excess Costs will be funded at a 73% reimbursement rate, State and federal grants will not be lower than budgeted (11 para-educator positions and 1.20 teaching positions are currently paid by grants)
  - > Turnover and vacancy savings will be achieved
  - Expected claims will remain at or below budget for the remainder of the current year
  - > Actual claims will not exceed the budget and deplete the self-insurance reserve
  - ➤ The State Department of Developmental Services (DDS) may attempt to shift the cost of State agency residential placements to the local school districts. There are no funds in the budget to absorb this potential cost.

### **Budget by Category:**

Salaries, benefits, debt service and special education transportation and tuition account for 83.6 percent of the total budget. All of the other accounts make up 16.4 percent of the total budget.

**Salary** budget is based on the current staff and contractual agreements with the addition of 3.0 FTE certified positions. 2.0 certified 10-month positions for special education coordinators, 1.0 FTE position for a social worker and 1.0 FTE technicians to support the expanding 1:1 environment. Reductions to positions include 1.0 FTE 12 month special education coordinator and 2.0 para-educator positions.

**Benefits** budget is derived from Anthem's projected expected medical claims, actuarial reports and current payroll tax rates.

**Special education** tuition and transportation are based on identified incoming special education students from Grade 6 and identified special education students who are expected to move up one grade and remain in the District. There is **no** contingency for any students placed in a residential facility by a State agency. The State Department of Developmental Services (DDS) is attempting to shift the cost of State agency residential placements to the local school districts.

**Debt Service** budget is based on the current debt repayment schedule. One interest payment is included for the upcoming 2020-2021 bond sale.

**All other accounts** have been carefully reviewed and determined to be necessary to provide the high quality education expected by the community. Administrators looked at three years of history and were challenged to find cost savings and efficiencies. Salaries and benefits are higher by \$464,493 including new positions; purchased services is higher by \$580,518 to add SRO's at each middle school and overhaul the technology infrastructure; debt service <u>decreases</u> by \$105,375; special education transportation and