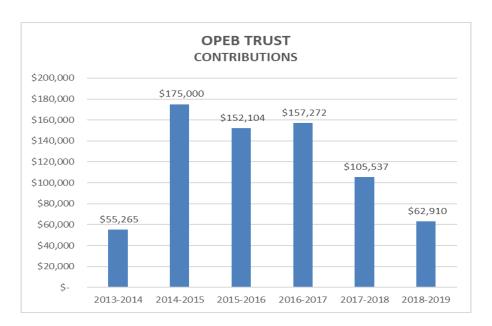

**OPEB Trust:** The Actuarial Report calculated the actual required contribution less expected benefits payments of \$31,678, which is lower than the current budget by \$9,272 FAV. The District has been fully funding the ARC (Annual Required Contribution) for several years and has benefited from positive investment gains.