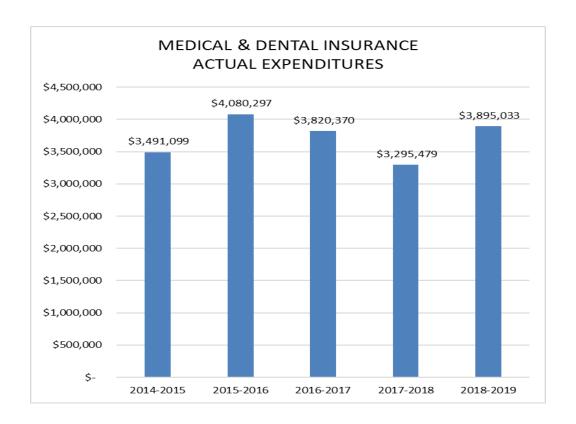

Medical & Dental Insurance: The expected claims are based on a rolling-average of the past 18 months plus a trend factor (i.e., inflation increase of medical, dental and prescription drugs). Projected claims are expected to decrease before factoring medical inflation, the account *increases* by \$188,599 UNF, benefits for requested new staff add \$25,000 UNF. Medical inflation is projected at 11.4%. The budget includes the target ratio of reserves to claims at 25 percent.