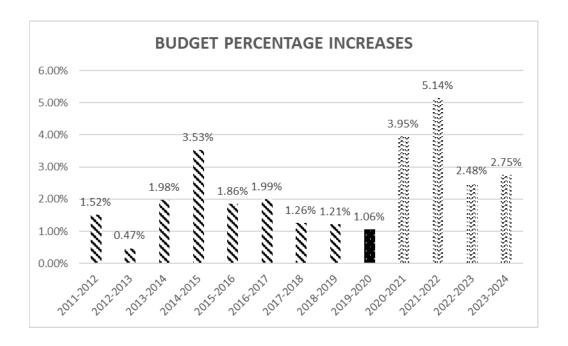

The District's proposed 2020-2021 budget of \$51,507,492 or a 3.95 percent increase over the current budget, represents the necessary resources to maintain the high quality of education that we provide to Amity students. This proposed budget is a clear indication of our efforts to offer the excellent educational programs and services that are consistent with Amity Board of Education goals, community expectations and are delivered in the most cost-effective manner.

### **OVERALL SUMMARY**

- ❖ Total expenditures increase by \$1,959,185 or 3.95 percent
  - > Salaries are higher by \$464,493
  - ➤ Benefits are higher by \$224,825
  - > Security increases by \$200,000
  - > Special education transportation and tuition increase by \$843,255
- ❖ Member town allocations increase by \$1,855,805 or 3.82 percent
  - Excess Cost Revenue for the District is based on estimated revenue paid directly to the District. It is estimated at 73% reimbursement rate based on historical data.
  - ➤ No carry over funds are designated for next year's budget
- ❖ Student enrollment is projected to decrease from this school year's actual of 2,217 to 2,195 a decrease of 22 students
- ❖ The number of full-time equivalent (FTE) positions increase by 1.0 FTE
  - Another technician is requested to support the expanding 1:1 program. Also proposed is to add 1 FTE Special Education Coordinator to serve the middle schools, while reducing current Special Education Coordinator to 10-month position. Contract for 2 School Resource Officers, 1 for each middle school. Reduce 1.0 FTE Para-educators for special education, as students' needs identified in IEP data support the reduction. Reduce one FTE para-educator in the copy center in line with moving toward a 1:1 digital environment. A 1.0 FTE position is proposed for a certified social worker. This position supports the Board goal of supporting students socially and emotionally.
- ❖ The budget includes several risk factors
  - Excess Costs will be funded at a 73% reimbursement rate, State and federal grants will not be lower than budgeted (11 para-educator positions and 1.20 teaching positions are currently paid by grants)
  - > Turnover and vacancy savings will be achieved
  - Expected claims will remain at or below budget for the remainder of the current year
  - > Actual claims will not exceed the budget and deplete the self-insurance reserve
  - ➤ The State Department of Developmental Services (DDS) may attempt to shift the cost of State agency residential placements to the local school districts. There are no funds in the budget to absorb this potential cost.

❖ Total expenditures increase by \$1,959,185 or 3.95 percent

Most of the budget balancers are reasonable risks based on past history. Nevertheless, the Superintendent of Schools and Director Finance and Administration will be closely monitoring the budget and holding back on certain budgeted expenditures (e.g., OPEB Trust; Contingency Account) to be sure the authorized appropriation is not exceeded. We also have made it a part of the District's culture to find cost savings and efficiencies throughout the year.

### **ASSUMPTIONS & OBSERVATIONS**

Overview: The proposed 2020-2021 Budget is \$51,507,492, or \$1,959,185 or 3.95 percent, over the current budget.