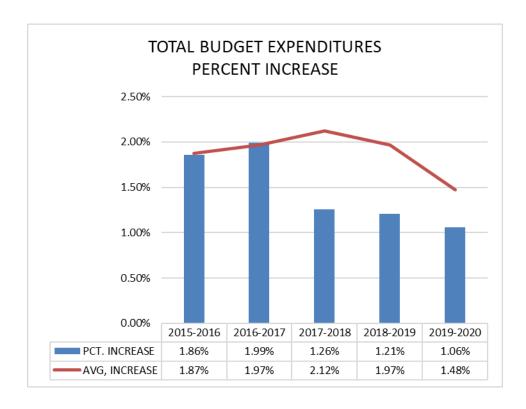

The primary positive benefits derived for cost savings and efficiencies are, as follows:

- ❖ Reallocate found funds to higher priority needs If we can do things more efficiently and less costly, we can free up funds to help move the district forward. It is difficult to accurately predict what will happen in 6 to 18 months. When we prepare a budget, it is almost six months before the school year begins. We always spend the taxpayers' money prudently. We do not spend funds just because it has been budgeted.
- \* Reduce the required level of funding (i.e., lower budget increases) We can use these savings to partially offset the budget drivers. The five-year average budget total expenditure increase is 2.12 percent.
- ❖ Reassure the taxpayers that we are using their money wisely Our prudent financial management has kept budget increases as low as possible; provided yearend fund balances, which have been returned to the member towns or used for high-priority needs; and our sound financial operations, transparent fiscal reporting, and prudent spending have played a key role in thirteen consecutive years of the budget passing on the first try.