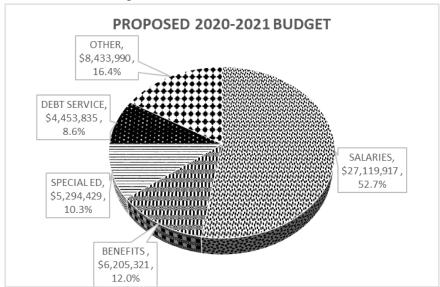

### **OVERALL SUMMARY**

- ❖ Total expenditures increase by \$1,959,185 or 3.95 percent
  - > Salaries are higher by \$464,493
  - ➤ Benefits are higher by \$224,825
  - > Security increases by \$200,000
  - > Special education transportation and tuition increase by \$843,255
- ❖ Member town allocations increase by \$1,855,805 or 3.82 percent
  - Excess Cost Revenue for the District is based on estimated revenue paid directly to the District. It is estimated at 73% reimbursement rate based on historical data.
  - ➤ No carry over funds are designated for next year's budget
- ❖ Student enrollment is projected to decrease from this school year's actual of 2,217 to 2,195 a decrease of 22 students
- ❖ The number of full-time equivalent (FTE) positions increase by 1.0 FTE
  - Another technician is requested to support the expanding 1:1 program. Also proposed is to add 1 FTE Special Education Coordinator to serve the middle schools, while reducing current Special Education Coordinator to 10-month position. Contract for 2 School Resource Officers, 1 for each middle school. Reduce 1.0 FTE Para-educators for special education, as students' needs identified in IEP data support the reduction. Reduce one FTE para-educator in the copy center in line with moving toward a 1:1 digital environment. A 1.0 FTE position is proposed for a certified social worker. This position supports the Board goal of supporting students socially and emotionally.
- ❖ The budget includes several risk factors
  - Excess Costs will be funded at a 73% reimbursement rate, State and federal grants will not be lower than budgeted (11 para-educator positions and 1.20 teaching positions are currently paid by grants)
  - > Turnover and vacancy savings will be achieved
  - Expected claims will remain at or below budget for the remainder of the current year
  - > Actual claims will not exceed the budget and deplete the self-insurance reserve
  - ➤ The State Department of Developmental Services (DDS) may attempt to shift the cost of State agency residential placements to the local school districts. There are no funds in the budget to absorb this potential cost.

**Debt Service** budget is based on the current debt repayment schedule. One interest payment is included for the upcoming 2020-2021 bond sale.

**All other accounts** have been carefully reviewed and determined to be necessary to provide the high quality education expected by the community. Administrators looked at three years of history and were challenged to find cost savings and efficiencies. Salaries and benefits are higher by \$464,493 including new positions; purchased services is higher by \$580,518 to add SRO's at each middle school and overhaul the technology infrastructure; debt service <u>decreases</u> by \$105,375; special education transportation and