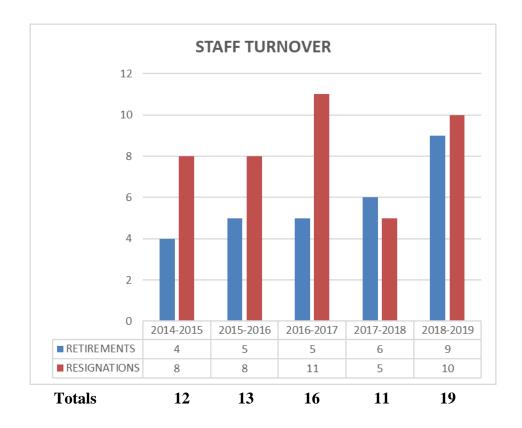

**Staff turnover, vacancies and leave-of-absences** savings are estimated. The number of retirements and resignations are not completely known until after the budget is proposed. When an employee takes a leave-of-absence, the savings is predicated on the employee having used all of their sick days and being temporarily replaced by a substitute at a lower salary. This is not always the case. Over the past five years, we have averaged a total of slightly more than 15 retirements and resignations. The budget assumes 5 retirements; to date no retirements are known.