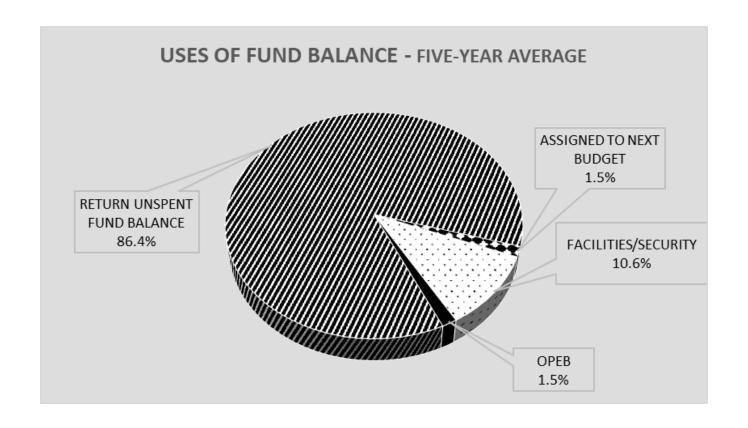

**Purchase equipment with end of year funds:** Currently no end of year purchases are identified. The Superintendent of Schools may make requests in early spring of 2020; however, there is no guarantee the current projected fund balance will be still available to make purchases to offset the budget.

**Possible reimbursement of a portion of State construction grant** due to the District refinancing some of its bonds on the 1990's construction projects some years ago. Since the State paid construction grants to the District based on the original bonds, the State considers a portion of the savings to be their money. The State has calculated we owe a refund of the grant paid of \$145,086. The State has reported this on its website for the past several years but has not yet requested the money. The State's financial status may prompt the request for repayment of these funds.

Large, unbudgeted facilities repairs, such as the District Offices air handler unit, have been paid out of the year end unspent fund balance. We now have a facilities contingency account of \$100,000. We cannot predict with certainty when a high cost facilities repair will be needed. State Statute allows the District to set aside through the appropriation process a portion of the unspent fund balance, if available, at the end of the current fiscal year. These funds can be put into the Reserve for Capital and Nonrecurring Expenditures. \$495,482 or 1% as allowed by State statute is the maximum amount that can be requested for transfer into the Reserve for Capital and Nonrecurring Expenditures. Currently there is not a plan to request this transfer for the 2019-2020 surplus if it is available. The timeline would be if pursued as follows: Superintendent of Schools asks the Amity Finance Committee and Amity Board of Education to set a District Meeting to propose a supplemental appropriation, up to 1%, \$495,482, of the operating budget, from the estimated fiscal year 2020 fund balance into the Reserve for Capital Nonrecurring Expenditures. The Amity Finance Committee and Amity Board of Education would be asked to consider this request at their September 2020 meeting. Putting the funds aside for capital projects will reduce the amount needed to borrow in future bonds.