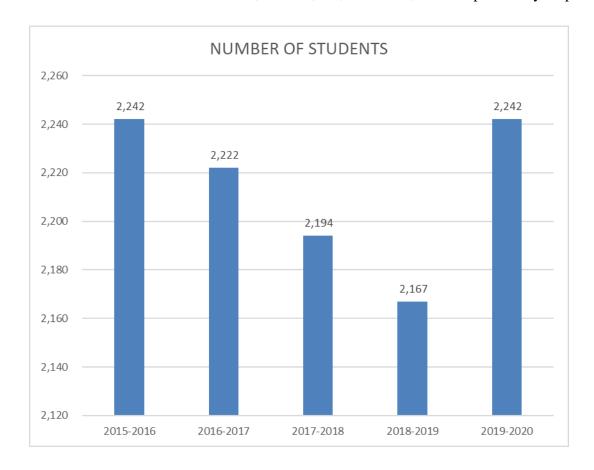

Note: The number of students in the 2020-2021 budget are 2,191 compared to the 2019-2020 actual number of students of 2,217; this is lower by 22 students.

|      |                               | COLUMN 1   | COLUMN 2   | COLUMN 3        | COLUMN 4   | COLUMN 5   | COLUMN 6  |
|------|-------------------------------|------------|------------|-----------------|------------|------------|-----------|
|      |                               | 2018-2019  | 2019-2020  | 2019-2020       | 2020-2021  | VAR. \$ TO | VAR. %    |
| LINE | CATEGORY                      | ACTUAL     | BUDGET     | <b>FORECAST</b> | BUDGET     | BUDGET     | TO BUDGET |
| 1    | BETHANY ALLOCATION            | 9,295,901  | 8,926,150  | 8,926,150       | 9,131,505  | 205,355    | 2.30%     |
| 2    | ORANGE ALLOCATION             | 24,181,870 | 24,736,074 | 24,736,074      | 25,367,086 | 631,012    | 2.55%     |
| 3    | WOODBRIDGE ALLOCATION         | 14,712,485 | 14,965,743 | 14,965,743      | 15,985,182 | 1,019,439  | 6.81%     |
| 4    | MEMBER TOWN ALLOCATIONS       | 48,190,256 | 48,627,967 | 48,627,967      | 50,483,772 | 1,855,805  | 3.82%     |
| 5    | ADULT EDUCATION               | 3,626      | 3,042      | 3,042           | 3,042      | 0          | 0.00%     |
| 6    | PARKING INCOME                | 35,969     | 29,000     | 29,000          | 32,000     | 3,000      | 10.34%    |
| 7    | INVESTMENT INCOME             | 130,966    | 75,000     | 60,000          | 35,000     | (40,000)   | -53.33%   |
| 8    | ATHLETICS                     | 18,375     | 25,000     | 25,000          | 22,000     | (3,000)    | -12.00%   |
| 9    | TUITION REVENUE               | 108,642    | 90,535     | 133,936         | 129,675    | 39,140     | 43.23%    |
| 10   | TRANSPORTATION INCOME         | 26,510     | 26,000     | 26,000          | 26,600     | 600        | 2.31%     |
| 11   | TRANSPORTATION BOWA AGREEMENT | 0          | 0          | 0               | 0          | 0          | 0.00%     |
| 12   | OTHER REVENUE                 | 324,088    | 248,577    | 276,978         | 248,317    | (260)      | -0.10%    |
| 14   | SPECIAL EDUCATION GRANTS      | 798,102    | 592,878    | 592,878         | 731,653    | 138,775    | 23.41%    |
| 15   | OTHER STATE GRANTS            | 798,102    | 592,878    | 592,878         | 731,653    | 138,775    | 23.41%    |
| 16   | RENTAL INCOME                 | 12,850     | 21,000     | 21,000          | 14,000     | (7,000)    | -33.33%   |
| 17   | INTERGOVERNMENTAL             | 29,572     | 32,885     | 32,885          | 4,750      | (28,135)   | -85.56%   |
| 18   | OTHER REVENUE                 | 49,679     | 25,000     | 25,000          | 25,000     | 0          | 0.00%     |
| 19   | TRANSFER IN                   | 0          | 0          | 0               | 0          | 0          | 0.00%     |
| 20   | MISCELLANEOUS INCOME          | 92,101     | 78,885     | 78,885          | 43,750     | (35,135)   | -44.54%   |
| 21   | BUILDING RENOVATION GRANTS    | 0          | 0          | 0               | 0          | 0          | 0.00%     |
| 22   | TOTAL REVENUES                | 49,404,547 | 49,548,307 | 49,576,708      | 51,507,492 | 1,959,185  | 3.95%     |

#### STUDENT ENROLLMENT

The Average Daily Membership increased from 2,190 (on October 1, 2018) to 2,217 (on October 1, 2019), increasing by 27 students. This is used to calculate the distribution of the Member Town Allocations. *It does not reflect the projected student enrollment for next school year*. For this, we use the Enrollment Projections and assume the current 5<sup>th</sup> graders will all move to 6<sup>th</sup> grade, and each class from grade 6 to 11 will move intact to the next grade. The number of outside placements, Vo-Ag / Magnet students, Open Choice students, tuition students and exchange students are assumed to remain the same. The projected total students is 2,195 compared to 2,217 for this school year, a decrease of 22 students.