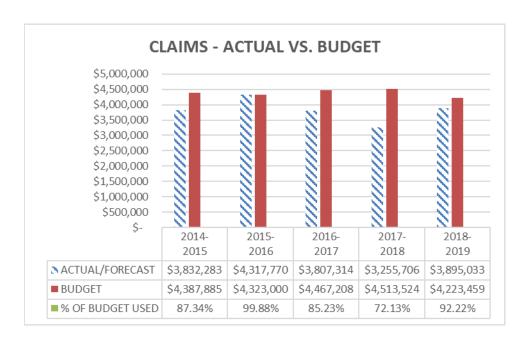

Medical claims are projected based on Anthem's rolling average of expected claims and a trend (i.e., rising medical costs) assumption. We have individual stop-loss coverage of \$150,000 and aggregate stop-loss coverage of 125 percent of expected claims excluding dental. It is possible a 'bad claim year' could almost completely wipe out the Self-Insurance Reserve Fund, which would necessitate replenishing the fund. We target a reserve ratio of 25 percent of expected claims. The size of our insured pool has shrunk increasing the impact of any large claims. If claims exceed budget in the current fiscal year, the starting reserve balance for the next fiscal year will be lower than budgeted. The District's aggregate stop-loss is 25 percent above expected claims. Thus, if we had a 'bad claims year'; the Self-Insurance Reserve Fund would probably be near zero.

### RISK FACTOR

Expected claims for next year were reduced based on the favorable claims experience is 2017-2018 and 2018-2019. There is not guarantee this trend will continue. The budget assumes 2 of the requested new staff will waive insurance coverage in 2020-2021.

### RISK FACTOR

The target ratio of reserves to claims is 25 percent. The District's aggregate stop-loss policy starts coverage at 125 percent of claims. If we have a 'bad claims year', the Self-Insurance Reserve Fund balance would be used. The fund would then need to be replenished in the following budget. The 'worst-case scenario' is actual claims exceed budget claims by twenty percent or more, which is approximately \$883,953 in next year's budget.