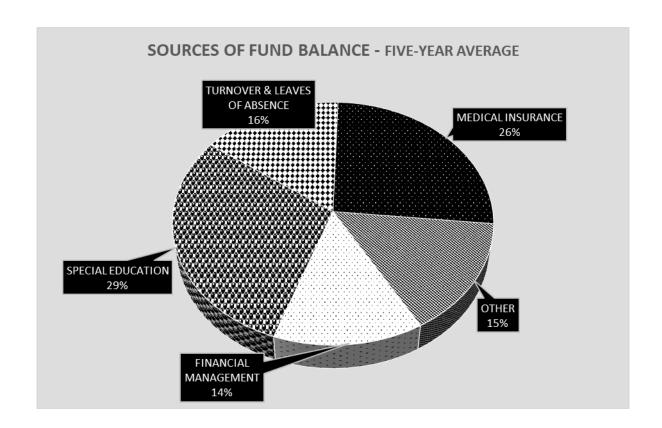

**Staff turnover, vacancies and leave-of-absences** savings are estimated. The number of retirements and resignations are not completely known until after the budget is proposed. When an employee takes a leave-of-absence, the savings is predicated on the employee having used all of their sick days and being temporarily replaced by a substitute at a lower salary. This is not always the case. Over the past five years, we have averaged a total of slightly more than 15 retirements and resignations. The budget assumes 5 retirements; to date no retirements are known.

**Special education** expenditures are based on identified students, who are expected to return to school and incoming 6<sup>th</sup> graders from member towns. We can only guess at the number and cost of new students moving into the District. The State Department of Developmental Services (DDS) is attempting to shift the cost of State agency residential placements to the local school districts. A new special education program was developed for our age 18-21 population of students, Amity Transition Academy. The goal is to provide these students with more opportunities to interact with their peers and the full community prior to graduation at age 21. The Administration has researched and provided their best estimate for program costs. Costs included leased space, additional equipment, and transportation. A second leased space is budgeted as the program is expanding. Contracted services for the BCBA provides for service to students in their home district, the least restrictive environment and avoids transportation costs.

Medical claims are projected based on Anthem's rolling average of expected claims and a trend (i.e., rising medical costs) assumption. We have individual stop-loss coverage of \$150,000 and aggregate stop-loss coverage of 125 percent of expected claims excluding dental. It is possible a 'bad claim year' could almost completely wipe out the Self-Insurance Reserve Fund, which would necessitate replenishing the fund. We target a reserve ratio of 25 percent of expected claims. The size of our insured pool has shrunk increasing the impact of any large claims. If claims exceed budget in the current fiscal year, the starting reserve balance for the next fiscal year will be lower than budgeted. The District's aggregate stop-loss is 25 percent above expected claims. Thus, if we had a 'bad claims year'; the Self-Insurance Reserve Fund would probably be near zero.