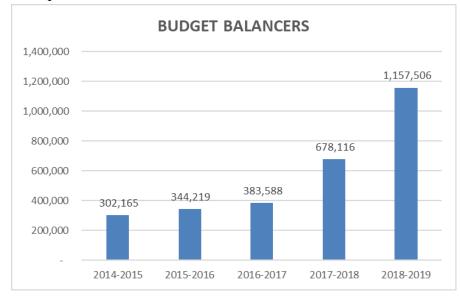

❖ Total expenditures increase by \$1,959,185 or 3.95 percent

Most of the budget balancers are reasonable risks based on past history. Nevertheless, the Superintendent of Schools and Director Finance and Administration will be closely monitoring the budget and holding back on certain budgeted expenditures (e.g., OPEB Trust; Contingency Account) to be sure the authorized appropriation is not exceeded. We also have made it a part of the District's culture to find cost savings and efficiencies throughout the year.

Since the start of this initiative in September 2014, our staff has identified cost savings and efficiencies of \$139,721 in FY15, \$125,911 in FY16, \$595,302 in FY17, \$746,688 in FY18, \$52,451 in FY19 and \$38,597 to date in FY20!