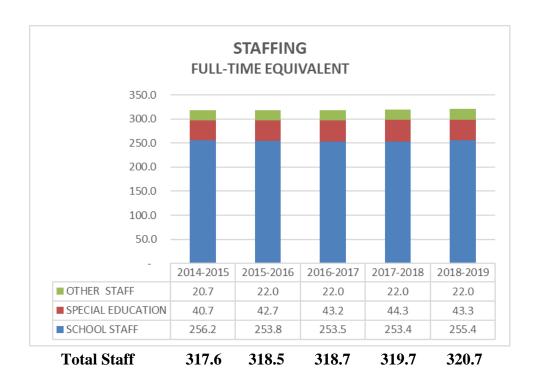

### **STAFFING**

The number of full-time equivalent positions will be increase by 1.0 FTE to support increased technology support as the 1:1 initiative expands. Other salary accounts are net neutral including certified and non-certified staff to support special education needs. Special education coordinators and a social worker will be added while one special education coordinator and the para-educator staff will be reduced. Contracted services increase for added SROs at each middle school and a BCBA.