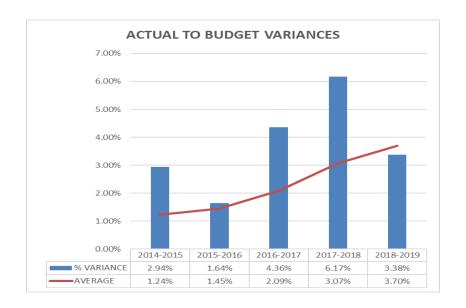

| LINE | CATEGORY                                      | COLUMN 1<br>2018-2019<br>ACTUAL | COLUMN 2<br>2019-2020<br>BUDGET | COLUMN 3<br>2019-2020<br>FORECAST | COLUMN 4<br>2020-2021<br>BUDGET | COLUMN 5<br>VAR. \$ TO<br>BUDGET | COLUMN 6<br>VAR. %<br>TO BUDGET |
|------|-----------------------------------------------|---------------------------------|---------------------------------|-----------------------------------|---------------------------------|----------------------------------|---------------------------------|
|      |                                               |                                 |                                 |                                   | 50 492 772                      | 1 055 005                        | 3.82%                           |
| 1 2  | MEMBER TOWN ALLOCATIONS OTHER REVENUE         | 48,190,256                      | 48,627,967                      | 48,627,967                        | 50,483,772                      | 1,855,805                        | 3.82%<br>-0.10%                 |
|      |                                               | 324,088                         | 248,577                         | 276,978                           | 248,317                         | (260)                            |                                 |
| 3    | OTHER STATE GRANTS                            | 798,102                         | 592,878,                        | 592,878                           | 731,653                         | 138,775                          | 23.41%                          |
| 4    | MISCELLANEOUS INCOME                          | 92,101                          | 78,885                          | 78,885                            | 43,750                          | (35,135)                         | -44.54%                         |
| 5    | BUILDING RENOVATION GRANTS                    | 0                               | 0                               | 0                                 | 0                               | 0                                | 0%                              |
| 6    | TOTAL REVENUES                                | 49,404,547                      | 49,548,307                      | 49,576,708                        | 51,507,492                      | 1,959,185                        | 3.95%                           |
| 7    | SALARIES                                      | 25,482,003                      | 26,655,424                      | 26,619,178                        | 27,119,917                      | 464,493                          | 1.74%                           |
| 8    | BENEFITS                                      | 5,641,173                       | 5,980,496                       | 6,021,008                         | 6,205,321                       | 224,825                          | 3.76%                           |
| 9    | PURCHASED SERVICES                            | 7,863,484                       | 8,497,804                       | 7,989,986                         | 9,794,270                       | 1,296,466                        | 15.26%                          |
| 10   | DEBT SERVICE                                  | 4,567,838                       | 4,559,210                       | 4,559,210                         | 4,453,835                       | (105,375)                        | -2.31%                          |
| 11   | SUPPLIES (INCLUDING UTILITIES)                | 3,050,834                       | 2,973,028                       | 3,034,760                         | 3,082,343                       | 109,315                          | 3.68%                           |
| 12   | EQUIPMENT                                     | 272,162                         | 250,547                         | 250,547                           | 213,302                         | (37,245)                         | -14.87%                         |
| 13   | IMPROVEMENTS / CONTINGENCY                    | 365,447                         | 464,000                         | 408,259                           | 461,340                         | (2,660)                          | -0.57%                          |
| 14   | DUES AND FEES                                 | 127,505                         | 167,798                         | 167,798                           | 177,164                         | 9,366                            | 5.58%                           |
| 15   | TRANSFER ACCOUNT                              | 0                               | 0                               | 0                                 | 0                               | 0                                | 0.00%                           |
| 16   | TOTAL EXPENDITURES                            | 47,370,446                      | 49,548,307                      | 49,050,746                        | 51,507,492                      | 1,959,185                        | 3.95%                           |
| 17   | SUBTOTAL<br>CANCELLATION OF PRIOR YEAR'S      | 2,033,027                       | 0                               | 525,962                           | 0                               | 0                                | 0.00%                           |
| 18   | ENCUMBRANCES DESIGNATED FOR SUBSEQUENT YEAR'S | 166,245                         | 0                               | 0                                 | 0                               | 0                                | 0.00%                           |
| 19   | BUDGET                                        | 0                               | 0                               | 0                                 | 0                               | 0                                | 0.00%                           |
| 20   | NET BALANCE / (DEFICIT)                       | 2,199,272                       | 0                               | 525,962                           | 0                               | 0                                | 0.00%                           |
| 21   | AVERAGE DAILY MEMBERSHIP                      | 2,190                           | 2,190                           | 2,217                             | 2,195                           | 5                                | 0.23%                           |
| 22 _ | PER PUPIL EXPENDITURE                         | 18,236                          | 19,127                          | 18,638                            | 19,822                          | 695                              | 3.63%                           |