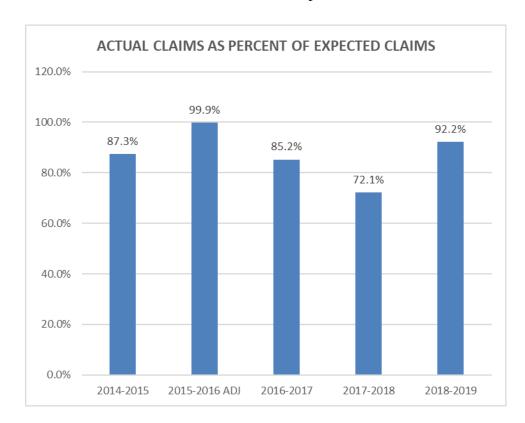

Medical claims are projected based on Anthem's rolling average of expected claims and a trend (i.e., rising medical costs) assumption. We have individual stop-loss coverage of \$150,000 and aggregate stop-loss coverage of 125 percent of expected claims excluding dental. It is possible a 'bad claim year' could almost completely wipe out the Self-Insurance Reserve Fund, which would necessitate replenishing the fund. We target a reserve ratio of 25 percent of expected claims. The size of our insured pool has shrunk increasing the impact of any large claims. If claims exceed budget in the current fiscal year, the starting reserve balance for the next fiscal year will be lower than budgeted. The District's aggregate stop-loss is 25 percent above expected claims. Thus, if we had a 'bad claims year'; the Self-Insurance Reserve Fund would probably be near zero.

### RISK FACTOR

Expected claims for next year were reduced based on the favorable claims experience is 2017-2018 and 2018-2019. There is not guarantee this trend will continue. The budget assumes 2 of the requested new staff will waive insurance coverage in 2020-2021.

### RISK FACTOR

The target ratio of reserves to claims is 25 percent. The District's aggregate stop-loss policy starts coverage at 125 percent of claims. If we have a 'bad claims year', the Self-Insurance Reserve Fund balance would be used. The fund would then need to be replenished in the following budget. The 'worst-case scenario' is actual claims exceed budget claims by twenty percent or more, which is approximately \$883,953 in next year's budget.