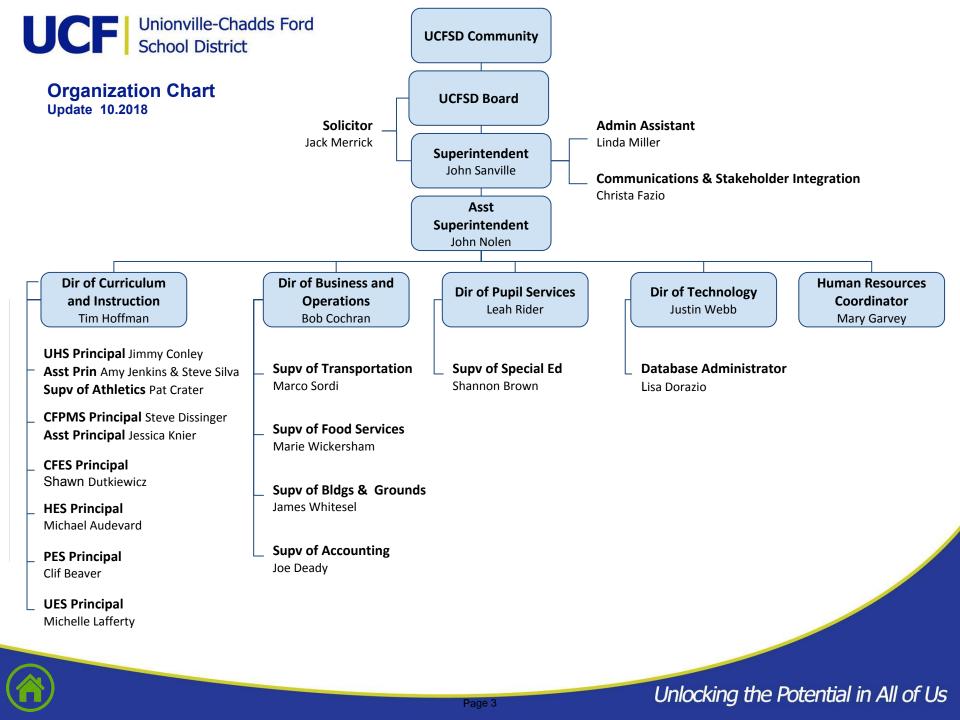

Chief School Administrator Signature

Board Secretary Signature

10-22-18

10.22.2018

Date

Date

Joseph Deady

Contact Person

jdeady@ucfsd.net

Contact Person E-mail Address

(610)347-0970 Ext :3320

**Contact Person Telephone Number** 

**Contact Person Fax Number** 