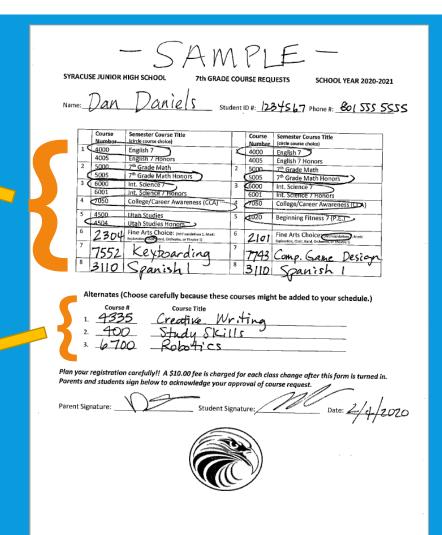

# WHEN FINISHED, YOUR COURSE REQUEST SHOULD LOOK LIKE THIS...

These are the classes you are really hoping that you get next year.

Please fill out the ENTIRE sheet, and sign.