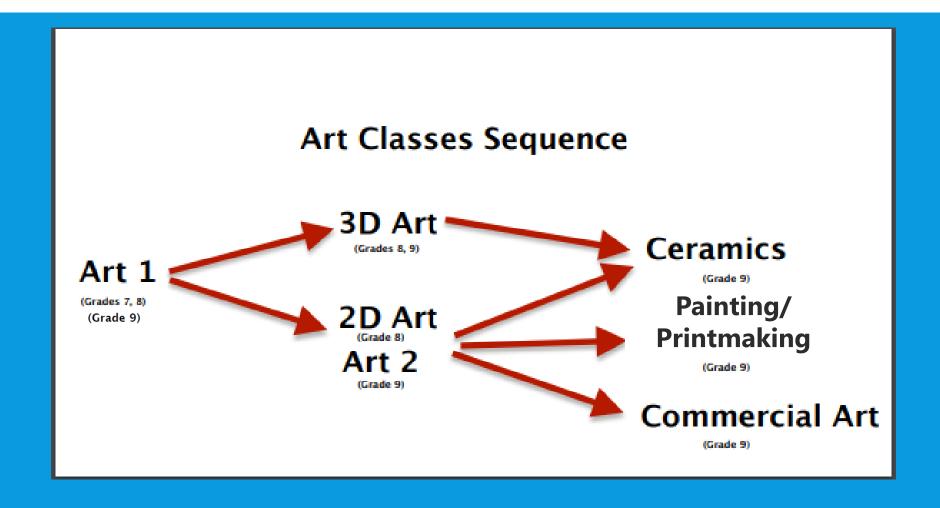

# ART!!

IF you are looking to take
Ceramics,
Painting/Printmaking, or
Commercial Art in 9<sup>th</sup> grade,
you will also have to take Art
2 or 3D art and pass both
terms with a D- or higher.