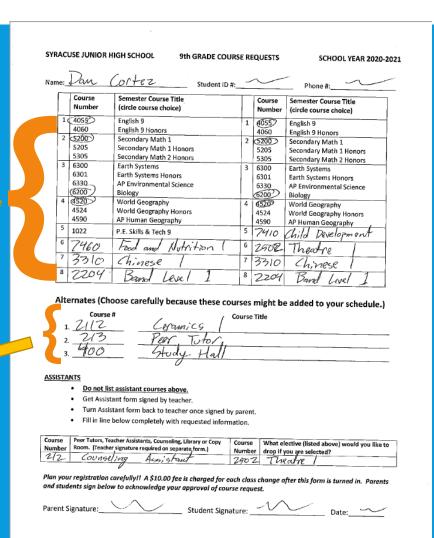

# WHEN FINISHED, YOUR COURSE REQUEST SHOULD LOOK LIKE THIS...

These are the classes you are really hoping that you get next year.

These are the classes you will settle for, but they aren't your first choice.