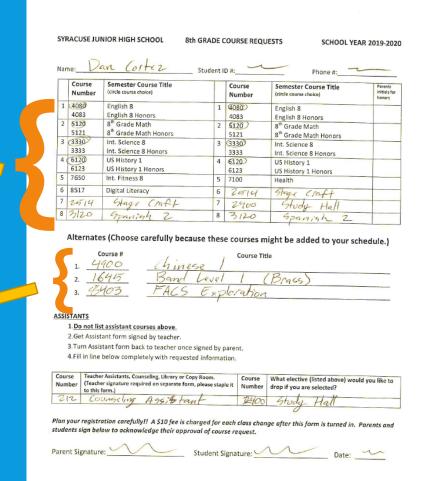

#### **NEXTYEAR'S CLASSES:**

#1: Course description booklet.
Gives detailed info on classes you might take next year. This will be emailed to your parent, or you can look on the school website.

| ne:            |                                                                        | Stu                                                                                                                                                                                                                                                                                                                                                                                                                                                                                                                                                                                                                                                                                                                                                                                                                                                                                                                                                                                                                                                                                                                                                                                                                                                                                                                                                                                                                                                                                                                                                                                                                                                                                                                                                                                                                                                                                                                                                                                                                                                                                                                            | dent ID #:_                                       |                                  | Phone #:                                                        |
|----------------|------------------------------------------------------------------------|--------------------------------------------------------------------------------------------------------------------------------------------------------------------------------------------------------------------------------------------------------------------------------------------------------------------------------------------------------------------------------------------------------------------------------------------------------------------------------------------------------------------------------------------------------------------------------------------------------------------------------------------------------------------------------------------------------------------------------------------------------------------------------------------------------------------------------------------------------------------------------------------------------------------------------------------------------------------------------------------------------------------------------------------------------------------------------------------------------------------------------------------------------------------------------------------------------------------------------------------------------------------------------------------------------------------------------------------------------------------------------------------------------------------------------------------------------------------------------------------------------------------------------------------------------------------------------------------------------------------------------------------------------------------------------------------------------------------------------------------------------------------------------------------------------------------------------------------------------------------------------------------------------------------------------------------------------------------------------------------------------------------------------------------------------------------------------------------------------------------------------|---------------------------------------------------|----------------------------------|-----------------------------------------------------------------|
| Г              | Course                                                                 | Semester Course Title                                                                                                                                                                                                                                                                                                                                                                                                                                                                                                                                                                                                                                                                                                                                                                                                                                                                                                                                                                                                                                                                                                                                                                                                                                                                                                                                                                                                                                                                                                                                                                                                                                                                                                                                                                                                                                                                                                                                                                                                                                                                                                          |                                                   | Course                           | Semester Course Title                                           |
|                | Number                                                                 |                                                                                                                                                                                                                                                                                                                                                                                                                                                                                                                                                                                                                                                                                                                                                                                                                                                                                                                                                                                                                                                                                                                                                                                                                                                                                                                                                                                                                                                                                                                                                                                                                                                                                                                                                                                                                                                                                                                                                                                                                                                                                                                                |                                                   | Number                           | (circle course choice)                                          |
| 1              | 4030                                                                   | English 8                                                                                                                                                                                                                                                                                                                                                                                                                                                                                                                                                                                                                                                                                                                                                                                                                                                                                                                                                                                                                                                                                                                                                                                                                                                                                                                                                                                                                                                                                                                                                                                                                                                                                                                                                                                                                                                                                                                                                                                                                                                                                                                      | 1                                                 | 4030                             | English 8                                                       |
| Ŀ              | 4035                                                                   | English 8 Honors<br>8 <sup>th</sup> Grade Math                                                                                                                                                                                                                                                                                                                                                                                                                                                                                                                                                                                                                                                                                                                                                                                                                                                                                                                                                                                                                                                                                                                                                                                                                                                                                                                                                                                                                                                                                                                                                                                                                                                                                                                                                                                                                                                                                                                                                                                                                                                                                 |                                                   | 4035                             | English 8 Honors<br>8th Grade Math                              |
| 2              | 5100<br>5105                                                           | 8th Grade Math Honors                                                                                                                                                                                                                                                                                                                                                                                                                                                                                                                                                                                                                                                                                                                                                                                                                                                                                                                                                                                                                                                                                                                                                                                                                                                                                                                                                                                                                                                                                                                                                                                                                                                                                                                                                                                                                                                                                                                                                                                                                                                                                                          | 2                                                 | 5100<br>5105                     | 8th Grade Math Honors                                           |
|                | 6100                                                                   | Int. Science 8                                                                                                                                                                                                                                                                                                                                                                                                                                                                                                                                                                                                                                                                                                                                                                                                                                                                                                                                                                                                                                                                                                                                                                                                                                                                                                                                                                                                                                                                                                                                                                                                                                                                                                                                                                                                                                                                                                                                                                                                                                                                                                                 | 9                                                 | 6100                             | Int. Science 8                                                  |
| "              | 6101                                                                   | Int. Science 8 Honors                                                                                                                                                                                                                                                                                                                                                                                                                                                                                                                                                                                                                                                                                                                                                                                                                                                                                                                                                                                                                                                                                                                                                                                                                                                                                                                                                                                                                                                                                                                                                                                                                                                                                                                                                                                                                                                                                                                                                                                                                                                                                                          |                                                   | 6101                             | Int. Science 8 Honors                                           |
| 4              | 4510                                                                   | US History 1                                                                                                                                                                                                                                                                                                                                                                                                                                                                                                                                                                                                                                                                                                                                                                                                                                                                                                                                                                                                                                                                                                                                                                                                                                                                                                                                                                                                                                                                                                                                                                                                                                                                                                                                                                                                                                                                                                                                                                                                                                                                                                                   | 4                                                 | 4510                             | US History 1                                                    |
|                | 4514                                                                   | US History 1 Honors                                                                                                                                                                                                                                                                                                                                                                                                                                                                                                                                                                                                                                                                                                                                                                                                                                                                                                                                                                                                                                                                                                                                                                                                                                                                                                                                                                                                                                                                                                                                                                                                                                                                                                                                                                                                                                                                                                                                                                                                                                                                                                            |                                                   | 4514                             | US History 1 Honors                                             |
| 5              | 1021                                                                   | Int. Fitness 8 (P.E.)                                                                                                                                                                                                                                                                                                                                                                                                                                                                                                                                                                                                                                                                                                                                                                                                                                                                                                                                                                                                                                                                                                                                                                                                                                                                                                                                                                                                                                                                                                                                                                                                                                                                                                                                                                                                                                                                                                                                                                                                                                                                                                          | 5                                                 | 1000                             | Health Education                                                |
| 6              | 7537                                                                   | Digital Literacy                                                                                                                                                                                                                                                                                                                                                                                                                                                                                                                                                                                                                                                                                                                                                                                                                                                                                                                                                                                                                                                                                                                                                                                                                                                                                                                                                                                                                                                                                                                                                                                                                                                                                                                                                                                                                                                                                                                                                                                                                                                                                                               | 6                                                 |                                  |                                                                 |
| 7              |                                                                        | - Gran Enterty                                                                                                                                                                                                                                                                                                                                                                                                                                                                                                                                                                                                                                                                                                                                                                                                                                                                                                                                                                                                                                                                                                                                                                                                                                                                                                                                                                                                                                                                                                                                                                                                                                                                                                                                                                                                                                                                                                                                                                                                                                                                                                                 | 7                                                 |                                  |                                                                 |
| 8              |                                                                        |                                                                                                                                                                                                                                                                                                                                                                                                                                                                                                                                                                                                                                                                                                                                                                                                                                                                                                                                                                                                                                                                                                                                                                                                                                                                                                                                                                                                                                                                                                                                                                                                                                                                                                                                                                                                                                                                                                                                                                                                                                                                                                                                | 8                                                 |                                  |                                                                 |
|                |                                                                        |                                                                                                                                                                                                                                                                                                                                                                                                                                                                                                                                                                                                                                                                                                                                                                                                                                                                                                                                                                                                                                                                                                                                                                                                                                                                                                                                                                                                                                                                                                                                                                                                                                                                                                                                                                                                                                                                                                                                                                                                                                                                                                                                |                                                   |                                  |                                                                 |
|                | Cour                                                                   | ,<br>se #                                                                                                                                                                                                                                                                                                                                                                                                                                                                                                                                                                                                                                                                                                                                                                                                                                                                                                                                                                                                                                                                                                                                                                                                                                                                                                                                                                                                                                                                                                                                                                                                                                                                                                                                                                                                                                                                                                                                                                                                                                                                                                                      |                                                   | Course Titl                      | -                                                               |
| 1              | Cour                                                                   | se#                                                                                                                                                                                                                                                                                                                                                                                                                                                                                                                                                                                                                                                                                                                                                                                                                                                                                                                                                                                                                                                                                                                                                                                                                                                                                                                                                                                                                                                                                                                                                                                                                                                                                                                                                                                                                                                                                                                                                                                                                                                                                                                            |                                                   | Course Titl                      | e ,                                                             |
| 1 2            | Cour                                                                   | se#                                                                                                                                                                                                                                                                                                                                                                                                                                                                                                                                                                                                                                                                                                                                                                                                                                                                                                                                                                                                                                                                                                                                                                                                                                                                                                                                                                                                                                                                                                                                                                                                                                                                                                                                                                                                                                                                                                                                                                                                                                                                                                                            |                                                   | Course Titl                      | e ,                                                             |
| 1 2 3          | Cour                                                                   | se#                                                                                                                                                                                                                                                                                                                                                                                                                                                                                                                                                                                                                                                                                                                                                                                                                                                                                                                                                                                                                                                                                                                                                                                                                                                                                                                                                                                                                                                                                                                                                                                                                                                                                                                                                                                                                                                                                                                                                                                                                                                                                                                            |                                                   | Course Titl                      | e ,                                                             |
| 1 2 3          | Cour                                                                   | se#                                                                                                                                                                                                                                                                                                                                                                                                                                                                                                                                                                                                                                                                                                                                                                                                                                                                                                                                                                                                                                                                                                                                                                                                                                                                                                                                                                                                                                                                                                                                                                                                                                                                                                                                                                                                                                                                                                                                                                                                                                                                                                                            |                                                   | Course Titl                      | e ,                                                             |
| 1 2 3          | Cour                                                                   | list assistant courses above.                                                                                                                                                                                                                                                                                                                                                                                                                                                                                                                                                                                                                                                                                                                                                                                                                                                                                                                                                                                                                                                                                                                                                                                                                                                                                                                                                                                                                                                                                                                                                                                                                                                                                                                                                                                                                                                                                                                                                                                                                                                                                                  |                                                   | Course Titl                      | e ,                                                             |
| 1 2 3          | Cour                                                                   | list assistant courses above.                                                                                                                                                                                                                                                                                                                                                                                                                                                                                                                                                                                                                                                                                                                                                                                                                                                                                                                                                                                                                                                                                                                                                                                                                                                                                                                                                                                                                                                                                                                                                                                                                                                                                                                                                                                                                                                                                                                                                                                                                                                                                                  |                                                   | Course Titl                      | e ,                                                             |
| 1 2 3          | Cour                                                                   | ilist assistant courses above, sistant form signed by teacher.                                                                                                                                                                                                                                                                                                                                                                                                                                                                                                                                                                                                                                                                                                                                                                                                                                                                                                                                                                                                                                                                                                                                                                                                                                                                                                                                                                                                                                                                                                                                                                                                                                                                                                                                                                                                                                                                                                                                                                                                                                                                 | ce signed b                                       | Course Titl                      | e ,                                                             |
| 1 2 3          | Cour                                                                   | list assistant courses above.                                                                                                                                                                                                                                                                                                                                                                                                                                                                                                                                                                                                                                                                                                                                                                                                                                                                                                                                                                                                                                                                                                                                                                                                                                                                                                                                                                                                                                                                                                                                                                                                                                                                                                                                                                                                                                                                                                                                                                                                                                                                                                  | ce signed b                                       | Course Titl                      | e ,                                                             |
| 1 2 3 STA      | Cour                                                                   | list assistant courses above,<br>sistant form signed by teacher,<br>saistant form back to teacher on<br>below completely with reque                                                                                                                                                                                                                                                                                                                                                                                                                                                                                                                                                                                                                                                                                                                                                                                                                                                                                                                                                                                                                                                                                                                                                                                                                                                                                                                                                                                                                                                                                                                                                                                                                                                                                                                                                                                                                                                                                                                                                                                            | ce signed b<br>sted inforn<br>ry or copy          | y parent.                        | e  What elective (listed above) would you                       |
| 1 2 3 STA      | Cour                                                                   | list assistant courses above. sistant form signed by teacher. sistant form back to teacher on ne below completely with reque                                                                                                                                                                                                                                                                                                                                                                                                                                                                                                                                                                                                                                                                                                                                                                                                                                                                                                                                                                                                                                                                                                                                                                                                                                                                                                                                                                                                                                                                                                                                                                                                                                                                                                                                                                                                                                                                                                                                                                                                   | ce signed b<br>sted inforn<br>ry or copy          | Course Titl  y parent. nation.   | e  What elective (listed above) would you                       |
| 1 2 3          | Cour                                                                   | list assistant courses above,<br>sistant form signed by teacher,<br>saistant form back to teacher on<br>below completely with reque                                                                                                                                                                                                                                                                                                                                                                                                                                                                                                                                                                                                                                                                                                                                                                                                                                                                                                                                                                                                                                                                                                                                                                                                                                                                                                                                                                                                                                                                                                                                                                                                                                                                                                                                                                                                                                                                                                                                                                                            | ce signed b<br>sted inforn<br>ry or copy          | y parent.                        | e  What elective (listed above) would you                       |
| 3<br>3<br>ISTA | Cour  NTS  Do not  Get Ass  Turn A:  Fill in li  Peer Tutor. Room. (Te | list assistant courses above.  sistant form signed by teacher.  sistant form back to teacher on  below completely with reque-  to-  to-  to-  to-  to-  to-  to-  t                                                                                                                                                                                                                                                                                                                                                                                                                                                                                                                                                                                                                                                                                                                                                                                                                                                                                                                                                                                                                                                                                                                                                                                                                                                                                                                                                                                                                                                                                                                                                                                                                                                                                                                                                                                                                                                                                                                                                            | ce signed b<br>sted inform<br>ry or Copy<br>orm.) | y parent.                        | What elective (listed above) would you I                        |
| 1 3 3 ISTA     | NTS Do not Get As: Turn A: Fill in li Peer Tuton. Room. (Te            | list assistant courses above, sistant form signed by teacher, assistant form back to teacher on ne below completely with reque to the course of the course o | ce signed b<br>sted inform<br>ry or Copy<br>orm.) | y parent. nation.  Course Number | What elective (listed above) would you dop if you are selected? |
| 3<br>STA       | NTS Do not Get As: Turn A: Fill in li Peer Tuton. Room. (Te            | list assistant courses above.  sistant form signed by teacher.  sistant form back to teacher on  below completely with reque-  to-  to-  to-  to-  to-  to-  to-  t                                                                                                                                                                                                                                                                                                                                                                                                                                                                                                                                                                                                                                                                                                                                                                                                                                                                                                                                                                                                                                                                                                                                                                                                                                                                                                                                                                                                                                                                                                                                                                                                                                                                                                                                                                                                                                                                                                                                                            | ce signed b<br>sted inform<br>ry or Copy<br>orm.) | y parent. nation.  Course Number | What elective (listed above) would you dop if you are selected? |
| 3<br>STA       | NTS Do not Get As: Turn A: Fill in li Peer Tuton. Room. (Te            | list assistant courses above, sistant form signed by teacher, assistant form back to teacher on ne below completely with reque to the course of the course o | ce signed b<br>sted inform<br>ry or Copy<br>orm.) | y parent. nation.  Course Number | What elective (listed above) would you dop if you are selected? |