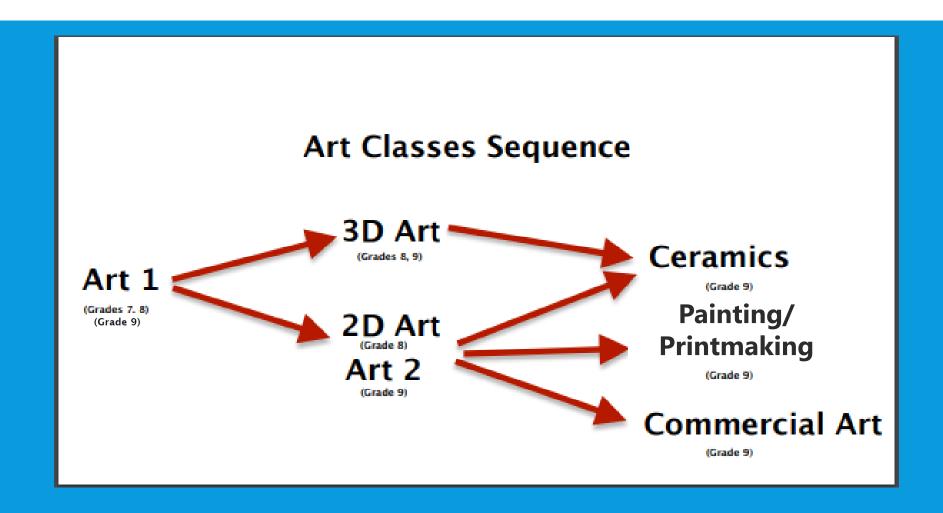

s students to compete as a member of the NAL team. It has required team competitions outside of school.
- Beginning and Intermediate Dance <u>requires</u> in-class performances every 2-3 weeks.
- Keyboarding
  - Take this class if you haven't had it before and you type less than 35 wpm (words per minute). It is a prerequisite to type 35 wpm for your required Digital Literacy class.
- Other new classes next year (see course catalog): Comp. Game Design, Current Issues, Intro to Public Speaking, Lit. Survey, and Stage Craft.

### ART!!

IF you are looking to take Ceramics,
Painting/Printmaking, or
Commercial Art in 9<sup>th</sup> grade,
you will also have to take Art
2 or 3D art and pass both
terms with a D- or higher.

Next year if you take Art 1, you can take 3D or 2D art second semester.



## WHEN FINISHED, YOUR COURSE REQUEST SHOULD LOOK LIKE THIS...

These are the classes you are really hoping that you get next year.



These are the classes you will settle for, but they aren't your first choice.



Please fill out the ENTIRE sheet, and sign.

#### LAST NOTES:

- You can access all of the forms/information contained in this presentation at the Syracuse Junior High website under "Registration" at https://syracusejr.davis.k12.ut.us/parents-students/registration/registration-timeline
- Schedules are generated over the summer, based on the classes you request.
  - We will have several schedule change days in August before school begins.
  - \$10 schedule change fee
- Questions?