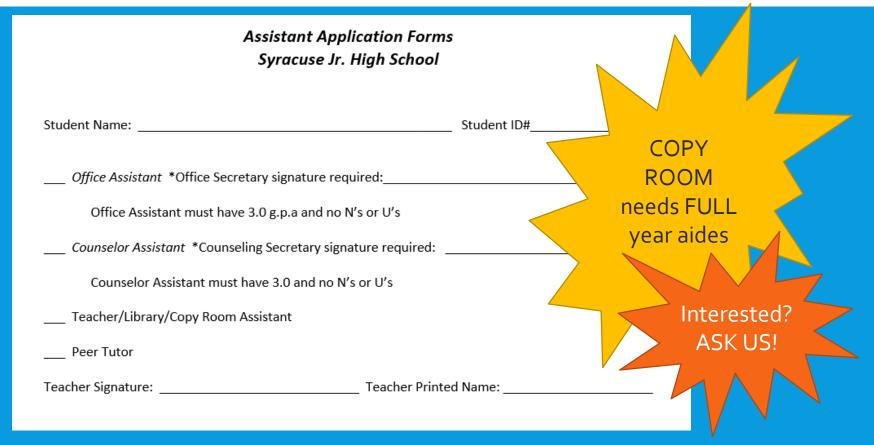

| 2304 | Choir Lecel 1- Women's Choir                                             |

Please indicate the class (written in the top section) that you want to drop to be a TA. With the exception of Copy Room, most TA spots are for a semester only.

#### **ASSISTANTS CONTINUED**

Teachers will have a limited number of Assistant forms that they will give out for students. If they run out, they might suggest another teacher. Counselors will enter TA's over the summer.

1<sup>st</sup> Step: Get a form from the teacher/staff with their signature.
2<sup>nd</sup> Step: Turn the form back into the teacher/staff once signed by your parent.
3<sup>rd</sup> Step: Make sure that you enter the required information on your course request sheet.



Office Assistants are **only** 9<sup>th</sup> graders.

#### A FEW THINGS:

- Study Skills or Study Hall: Please select the specific course that you are interested in because they have the same course number (400)
  - Study Skills: If you have had this class before, please do not repeat. For students needing some organization, note-taking skills, etc.
  - Study Hall: Students who just need more time to work on class/homework. Can only be taken once a year.
- NAL (National Academic League) is a trivia-based curriculum prepares students to compete as a member of the NAL team. It has required team competitions outside of school.
- Beginning and Intermediate Dance <u>requires</u> in-class performances every 2-3 weeks.
- Keyboarding
  - Take this class if you haven't had it before and you typ