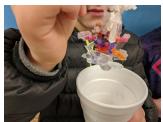

Kindergarteners were amazing since they learned how to code with robot mice while their six grade buddies facilitated their learning. They set up the maze, wrote code with cards, programed the mouse and then debugged/fixed problems so their mouse could get to the cheese.