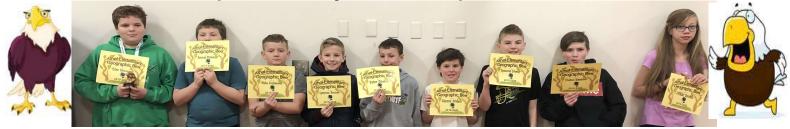

## **CONGRATULATIONS GO OUT TO TYLER SIMONSEN**

## TYLER SIMONSEN QUALIFIES TO GO ON TO THE IDAHO STATE LEVEL OF THE NATIONAL GEOGRAPHIC COMPETITION!!

Tyler was the winner of the school-level competition of the National Geographic Bee held on January 15, 2020 at Athol Elementary. The school level bee, where 4th through 6th grade students answered oral questions on geography, was the first round in the 31st annual National Geographic Bee.

## Also -

CONGRATULATIONS TO ALL OUR ATHOL EAGLE GEOGRAPHIC BEE PARTICIPANTS (L-to R) Tyler Simonsen, Samuel Simmons, Blake Kuykendall, Graycen Bruner, Briar Stokes, Sierra Nalen, Spencer Heasty, Hudson Stapleton, & Nikki Smith