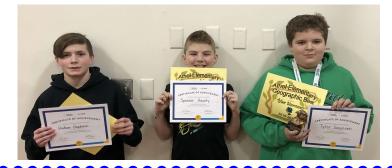

## Also -

CONGRATULATIONS TO ALL OUR ATHOL EAGLE GEOGRAPHIC BEE PARTICIPANTS (L-to R) Tyler Simonsen, Samuel Simmons, Blake Kuykendall, Graycen Bruner, Briar Stokes, Sierra Nalen, Spencer Heasty, Hudson Stapleton, & Nikki Smith

Spencer

<u>Spencer Heasty</u> & <u>Hudson Stapleton</u> from Mr. Moe's 6th Grade Classroom were the runners-up.

You ALL make ALL of US at ATHOL ELEMENTARY

EagleProud!!