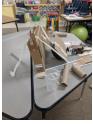

Third and fourth graders learned about a Rube Goldberg Machine, which is a machine intentionally designed to perform a simple task in an indirect and overly complicated way. They learned about simple machines and how to integrate them into their Rube Goldberg design. Super fun, but at times frustrating. I loved the GRIT they displayed! (fun video of a Rube Goldberg Machine)