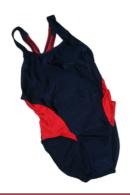

## Outdoor and Play Items

\* Red School Coat

Navy Waterproof Over Trousers

Wellington Boots

- \* Plain Navy Hat, Scarf and Gloves (optional)
- \* Plain Red Baseball or Legionnaires Cap

| Swimming Kit              |                              |  |
|---------------------------|------------------------------|--|
| Girls                     | Boys                         |  |
| * Swimming Costume        | * Swimming Trunks or Jammers |  |
| Towel                     | Towel                        |  |
| Swimming Hat (any colour) | Swimming Goggles             |  |
| Swimming Goggles          |                              |  |