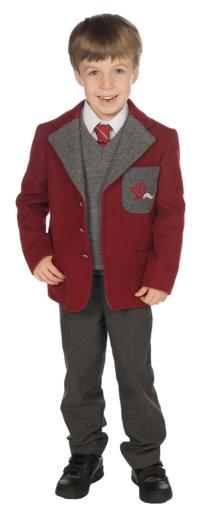

# Yateley Manor

Uniform Requirements
Pre-Prep

| Years 1 & 2 Winter Uniform                        |                                                  |  |
|---------------------------------------------------|--------------------------------------------------|--|
| Girls Uniform                                     | Boys Uniform                                     |  |
| * School Blazer                                   | * School Blazer                                  |  |
| * Tartan Kilt                                     | Grey Trousers/Shorts                             |  |
| * Tartan Pinafore<br>(optional in Year 1)         | Long or Short Sleeved<br>White Button Neck Shirt |  |
| Long or Short Sleeved<br>White Button Neck Blouse | * School Tie                                     |  |
| * School Tie                                      | * Grey School Jumper                             |  |
| * Grey School Jumper                              | Grey Socks                                       |  |
| Knee High Grey Socks or<br>Grey WoollenTights     | Black Shoes                                      |  |
| Black Shoes<br>(minimum/maximum<br>1cm heel)      |                                                  |  |

| Boys Uniform                                     |
|--------------------------------------------------|
| * School Blazer                                  |
| Grey Trousers/Shorts                             |
| Long or Short Sleeved<br>White Button Neck Shirt |
| * School Tie                                     |
| * Grey School Jumper                             |
| Grey Socks (Ankle Socks if Worn with Shorts)     |