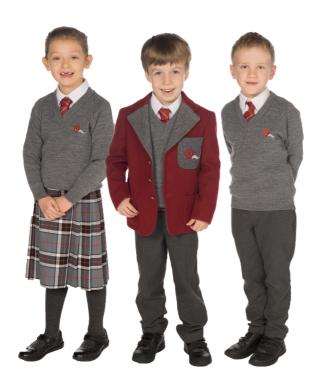

# Yateley Manor

Uniform Requirements
Pre-Prep

| Years 1 & 2 Winter Uniform                        |                                                  |  |
|---------------------------------------------------|--------------------------------------------------|--|
| Girls Uniform                                     | Boys Uniform                                     |  |
| * School Blazer                                   | * School Blazer                                  |  |
| * Tartan Kilt                                     | Grey Trousers/Shorts                             |  |
| * Tartan Pinafore<br>(optional in Year 1)         | Long or Short Sleeved<br>White Button Neck Shirt |  |
| Long or Short Sleeved<br>White Button Neck Blouse | * School Tie                                     |  |
| * School Tie                                      | * Grey School Jumper                             |  |
| * Grey School Jumper                              | Grey Socks                                       |  |
| Knee High Grey Socks or<br>Grey WoollenTights     | Black Shoes                                      |  |
| Black Shoes<br>(minimum/maximum<br>1cm heel)      |                                                  |  |

| Boys Uniform                                     |
|--------------------------------------------------|
| * School Blazer                                  |
| Grey Trousers/Shorts                             |
| Long or Short Sleeved<br>White Button Neck Shirt |
| * School Tie                                     |
| * Grey School Jumper                             |
| Grey Socks (Ankle Socks if Worn with Shorts)     |