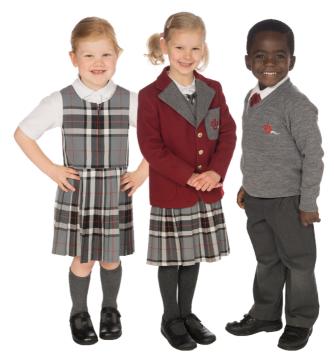

# Yateley Manor

Uniform Requirements
Pre-Prep

| Years 1 & 2 Winter Uniform                        |                                                  |  |
|---------------------------------------------------|--------------------------------------------------|--|
| Girls Uniform                                     | Boys Uniform                                     |  |
| * School Blazer                                   | * School Blazer                                  |  |
| * Tartan Kilt                                     | Grey Trousers/Shorts                             |  |
| * Tartan Pinafore<br>(optional in Year 1)         | Long or Short Sleeved<br>White Button Neck Shirt |  |
| Long or Short Sleeved<br>White Button Neck Blouse | * School Tie                                     |  |
| * School Tie                                      | * Grey School Jumper                             |  |
| * Grey School Jumper                              | Grey Socks                                       |  |
| Knee High Grey Socks or<br>Grey WoollenTights     | Black Shoes                                      |  |
| Black Shoes<br>(minimum/maximum<br>1cm heel)      |                                                  |  |

Black Shoes

| Reception Winter Uniform                                           |                                                  |  |
|--------------------------------------------------------------------|--------------------------------------------------|--|
| Girls Uniform                                                      | Boys Uniform                                     |  |
| * School Blazer                                                    | * School Blazer                                  |  |
| * Tartan Pinafore                                                  | Grey Trousers/Shorts                             |  |
| White Polo Shirt                                                   | Long or Short Sleeved<br>White Button Neck Shirt |  |
| * Grey School Jumper                                               | * School Tie                                     |  |
| Knee High Grey Socks or<br>Grey WoollenTights                      | * Grey School Jumper                             |  |
| Black Shoes<br>(minimum/maximum 1cm<br>heel)<br>(velcro fastening) | Grey Socks                                       |  |
|                                                                    | Black Shoes<br>(velcro fastening)                |  |