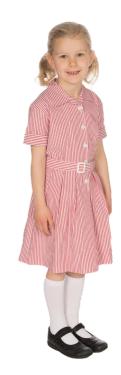

## Summer Uniform Girls Uniform

- \* School Blazer
- \* Red and White Striped Dress
  - \* Grey School Jumper

Plain White Ankle or Knee Length Socks (No Trainer Socks)

Black Shoes (minimum/maximum 1cm heel)