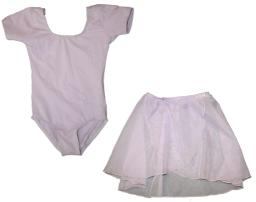

| Ballet Kit (only for children taking ballet) |                    |
|----------------------------------------------|--------------------|
| Girls                                        | Boys               |
| RAD Lilac Leotard                            | PE Uniform         |
| RAD Lilac Skirt                              | Black Ballet Shoes |
| RAD Lilac Cardigan<br>(optional)             |                    |
| Pink Ballet Shoes                            |                    |
| Pink Ballet Socks                            |                    |