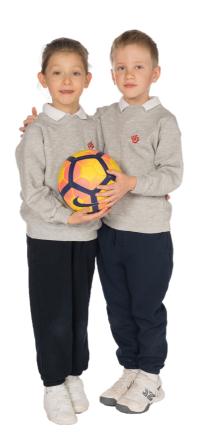

| Sports Kit                     |                                |  |
|--------------------------------|--------------------------------|--|
| Girls                          | Boys                           |  |
| White Polo Shirt               | White Polo Shirt               |  |
| * Girls Navy Sports Shorts     | * Boys Navy Sports Shorts      |  |
| Navy Jogging Bottom            | Navy Jogging Bottoms           |  |
| * Light Grey School Sweatshirt | * Light Grey School Sweatshirt |  |
| White Ankle Socks              | White Ankle Socks              |  |
| Predominantly White Trainers   | Predominantly White Trainers   |  |