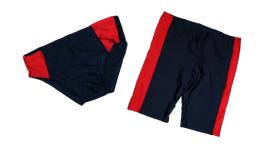

## Outdoor and Play Items

\* Red School Coat

Navy Waterproof Over Trousers

Wellington Boots

- \* Plain Navy Hat, Scarf and Gloves (optional)
- \* Plain Red Baseball or Legionnaires Cap

| Swimming Kit              |                              |  |
|---------------------------|------------------------------|--|
| Girls                     | Boys                         |  |
| * Swimming Costume        | * Swimming Trunks or Jammers |  |
| Towel                     | Towel                        |  |
| Swimming Hat (any colour) | Swimming Goggles             |  |
| Swimming Goggles          |                              |  |