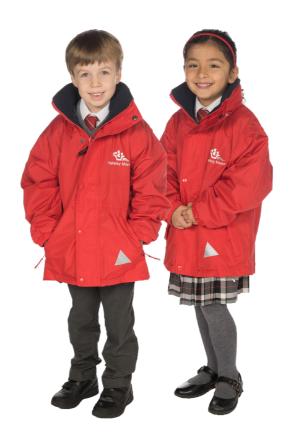

## Outdoor and Play Items

\* Red School Coat

Navy Waterproof Over Trousers

Wellington Boots

- \* Plain Navy Hat, Scarf and Gloves (optional)
- \* Plain Red Baseball or Legionnaires Cap

| Swimming Kit              |                              |  |
|---------------------------|------------------------------|--|
| Girls                     | Boys                         |  |
| * Swimming Costume        | * Swimming Trunks or Jammers |  |
| Towel                     | Towel                        |  |
| Swimming Hat (any colour) | Swimming Goggles             |  |
| Swimming Goggles          |                              |  |