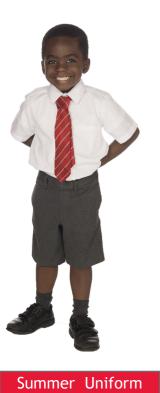

## Summer Uniform Girls Uniform

- \* School Blazer
- \* Red and White Striped Dress
  - \* Grey School Jumper

Plain White Ankle or Knee Length Socks (No Trainer Socks)

Black Shoes (minimum/maximum 1cm heel)

| Boys Uniform                                     |
|--------------------------------------------------|
| * School Blazer                                  |
| Grey Trousers/Shorts                             |
| Long or Short Sleeved<br>White Button Neck Shirt |
| * School Tie                                     |
| * Grey School Jumper                             |
| Grey Socks (Ankle Socks if Worn with Shorts)     |