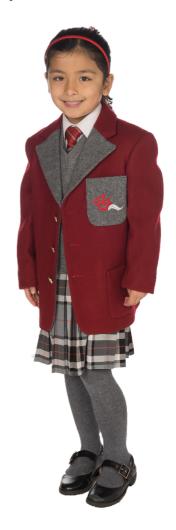

# Yateley Manor

Uniform Requirements
Pre-Prep

| Years 1 & 2 Winter Uniform                        |                                                  |  |
|---------------------------------------------------|--------------------------------------------------|--|
| Girls Uniform                                     | Boys Uniform                                     |  |
| * School Blazer                                   | * School Blazer                                  |  |
| * Tartan Kilt                                     | Grey Trousers/Shorts                             |  |
| * Tartan Pinafore<br>(optional in Year 1)         | Long or Short Sleeved<br>White Button Neck Shirt |  |
| Long or Short Sleeved<br>White Button Neck Blouse | * School Tie                                     |  |
| * School Tie                                      | * Grey School Jumper                             |  |
| * Grey School Jumper                              | Grey Socks                                       |  |
| Knee High Grey Socks or<br>Grey WoollenTights     | Black Shoes                                      |  |
| Black Shoes<br>(minimum/maximum<br>1cm heel)      |                                                  |  |