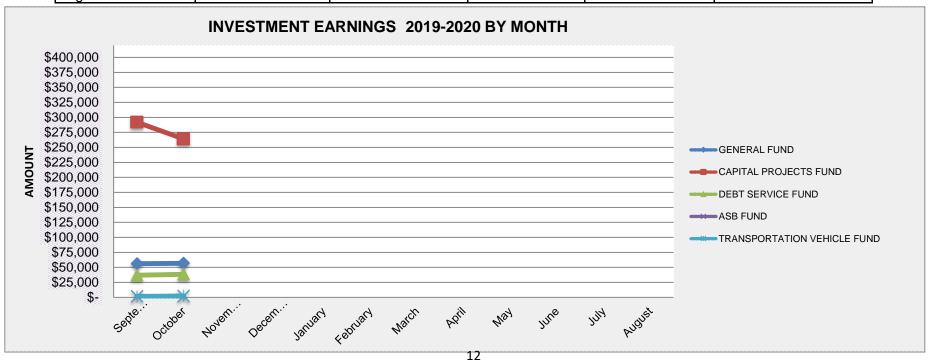

#### **Investment Earnings**

Investment earnings in October totaled \$363,268. The interest rate in October was 2.18%, which was 7 basis points lower compared to September.