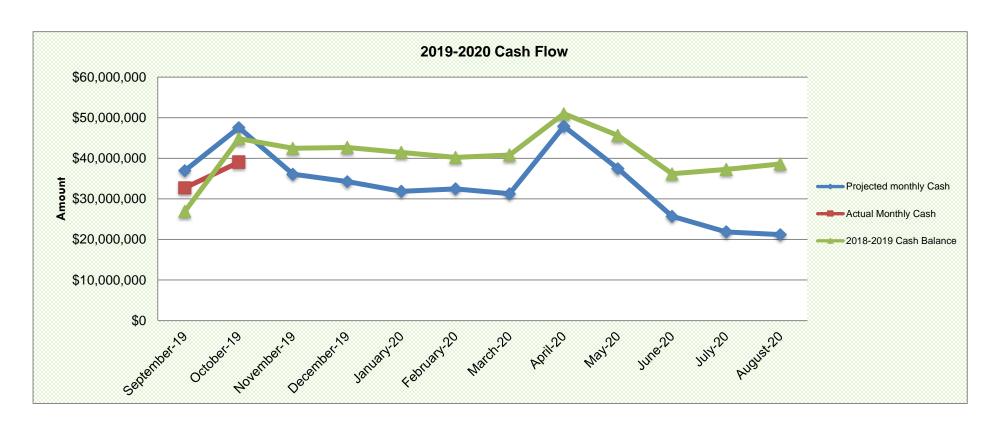

## Highline School District No. 401 General Fund 2019-2020 Cash Flow As of October 31, 2019