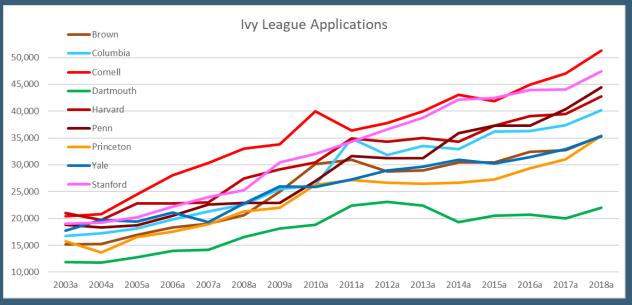

### **Trend #2: Demographic shifts**

While there are slightly fewer high school students, they are applying to more colleges – but very specific colleges

## A sampling of national application trends over time

## What's going on at the Ivy League +