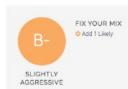

#### Here's a snapshot of our findings

List Check

Your list of 6 schools earns an overall grade of B- based on your mix of schools and the odds of getting into at least one of them.

Early Admission

FOUND

by an average of 45%.

improve your odds at these 2 schools

Good news: Colorado College offers an early admission option that makes sense for you. There is also one opportunity further down the list at Boston College that can help bolster your admission odds. All told, we can

Action Plan

WAVE 1 APPS (MUST DO)

WAVE 2 APPS (MIGHT AVOID)

Take full advantage of early admission by applying to your list in two waves. Wave 1 should include Colorado College and Boston College to tee up notification in December. If the news is good, you may be able to avoid applying to 4 schools and save \$265 in the process.