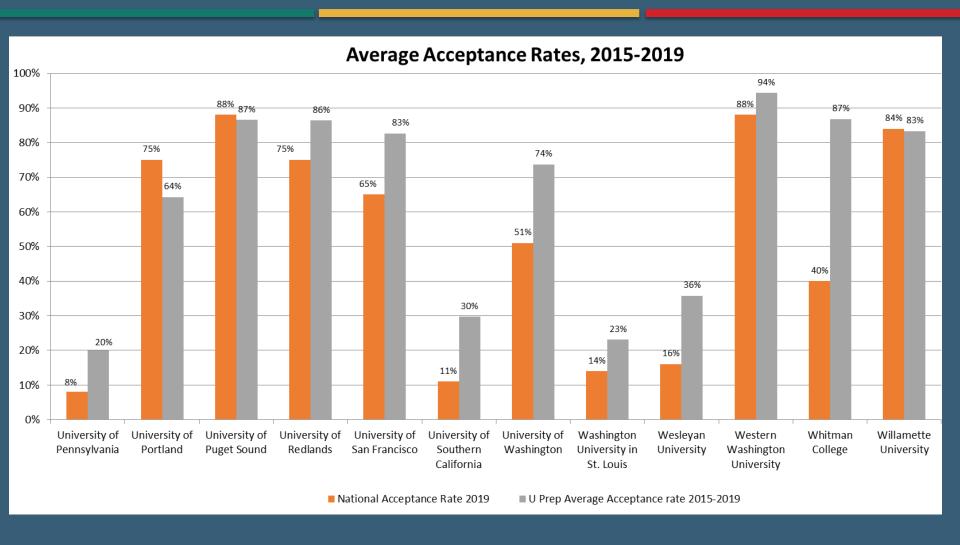

## Our acceptance rates are usually higher – PART I

## Our acceptance rates are usually higher – PART II

## Our acceptance rates are usually higher – PART III