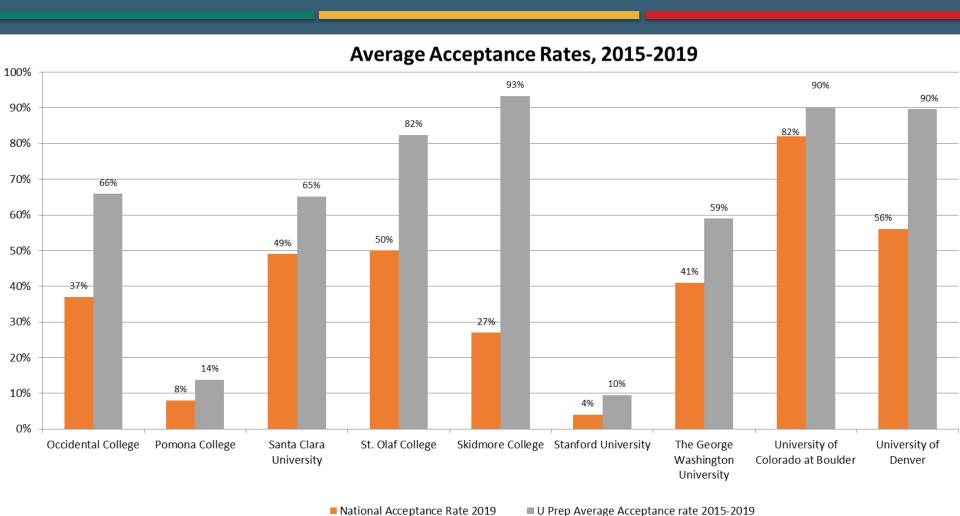

## Our acceptance rates are usually higher – PART I

## Our acceptance rates are usually higher – PART II

## Our acceptance rates are usually higher – PART III