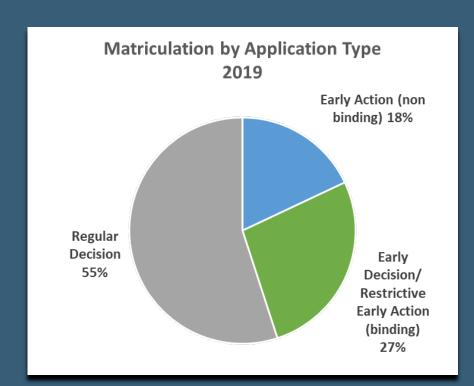

| V                                                            | May 1                                                      |

## The Early Bird Catches the Worm!



- Colleges that offer binding Early Decision (ED) report a steady increase in ED applicants (up 4-5%).
- Colleges that offer Early Action (EA) report a steady increase in EA applicants (up 9%)
- Early programs were most popular with those colleges with greater levels of competitiveness (lower admit rates).
- Among all colleges with ED, their regular admit rate was 50.7 percent, but the rate for ED was 62.3 percent.
- For colleges with EA, the overall admit rate was 64.1 percent and the rate for EA applicants was 73.6 percent.

## The Early Bird really does Catch the Worm



## **UPrep's Early Show**





## Trend #6: Get ready to write. A lot.

Many of the colleges where UPrep students apply are requiring more essays.

You're on a voyage in the thirteenth century, sailing across the tempestuous seas. What if, suddenly, you fell off the edge of the

Earth?

Joan of Arkansas. Queen Elizabeth Cady Stanton. Babe Ruth

KEEP

CALM

WRITE

Bader Ginsburg. Mash up a historical figure with a new time period, environment, location, or occupation, and tell us their Why do you want to attend college?

### State of the Union: UPrep College Edition

Now that we've talked about National Trends, what's happening at UPrep?

- Our students are accepted to college at a higher rate than national averages
- Our alumni visit often they're happy!
- On average, students apply to 9 colleges
- We recommend appl