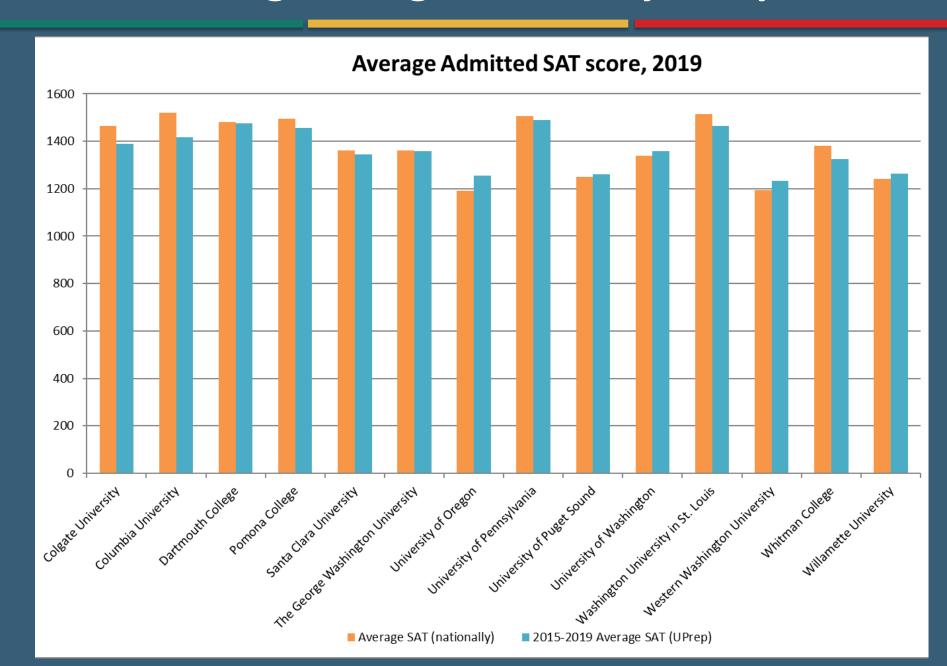

## Our students' grade point averages are understood in context

#### Average Admitted GPA, 2019

## ...but testing averages are fairly comparable