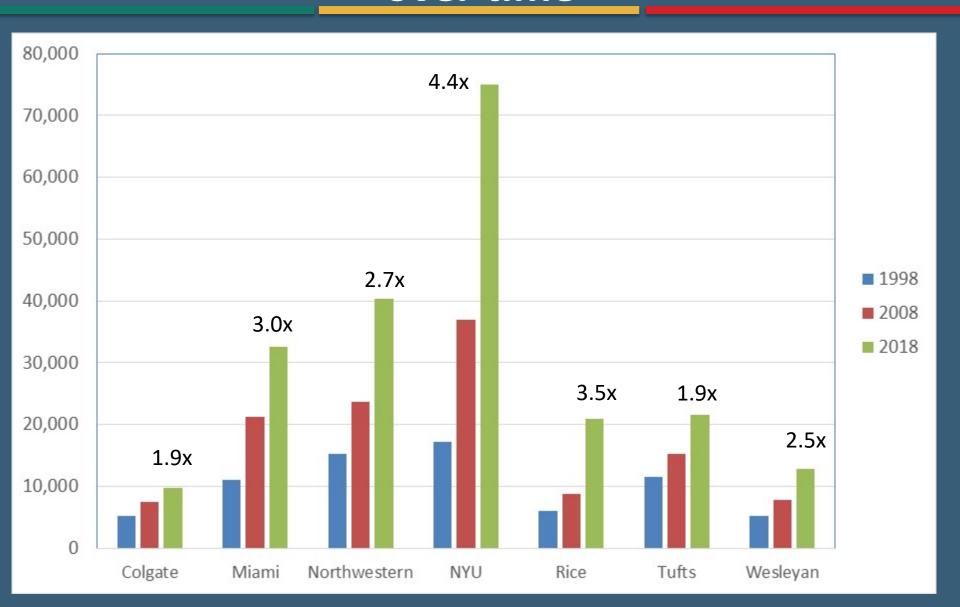

## A sampling of national application trends over time

## What's going on at the Ivy League +