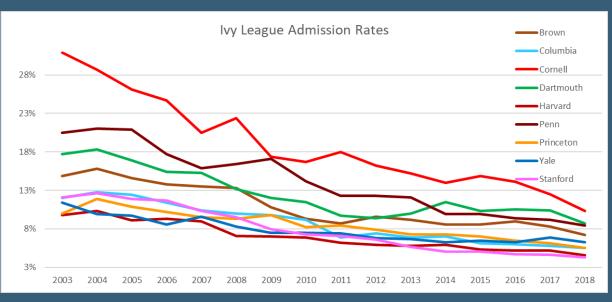

700-760 |
|------------------------------|---------|
| Mid 50% Range for SAT - Math | 730-790 |
| Mid 50% Range for ACT        | 32-35   |
| Mean ACT Composite           | 33.3    |

#### Northeastern University



Middle 50% Converted SAT

1410-1510

Middle 50% ACT

31-33

#### Vanderbilt University

| SAT Evidence-Based Reading and Writing (EBRW) | 710-760 |
|-----------------------------------------------|---------|
| SAT Math Middle 50%                           | 750-800 |
| ACT Middle 50%                                | 33 - 35 |

### **Trend #2: Demographic shifts**

While there are slightly fewer high school students, they are applying to more colleges – but very specific colleges



## A sampling of national application trends over time



## What's going on at the Ivy League +





## Trend #3: But not all schools are getting more applicants

Smaller, rural colleges are having budget shortfalls as demographics shift – we are starting to see some of these schools closing or merging

Another Small College Closing Mount Ida, after failed attempt at merger, will shut down. It is third college in 2018 to announce it will close. BU and Wheelock Reach Merger Agreement // April 9, 2018 By Scott Jaschik

Marlboro College releases documents related to closure

Former president sues shuttered Vermont college

Hampshire Struggles to Stay Afloat

Oregon College Of Art And Craft To Close In by April Baer (Follow) OPB Feb. 7, 2019 4-17 p.m. | Updatled: Feb. 11, 2019 11-54 a.m. | Portland, Ore.

anshire College, the nearly 50-year realities." looks for

axperiment in self-direct