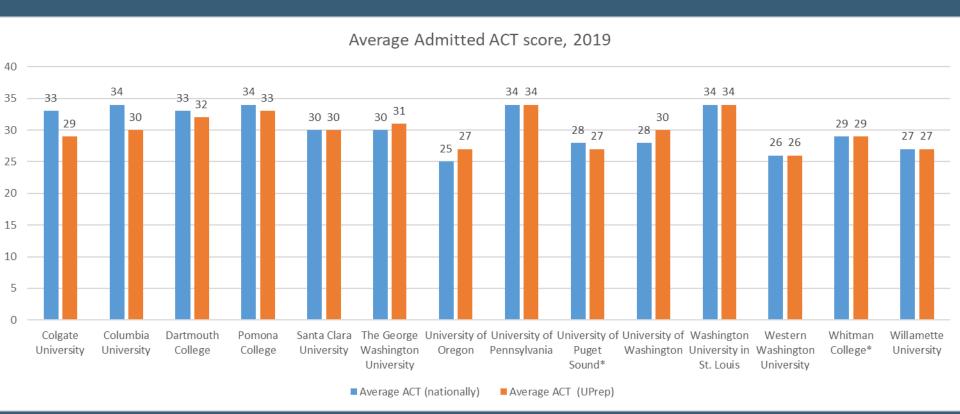

plan for Early vs. Regular Decision

## Our students' grade point averages are understood in context

#### Average Admitted GPA, 2019



## So is the rigor of our curriculum, even (especially?) at UW

#### **University Prep**

3.38: Average high school GPA for UPrep students entering UW over

a 5-year period

3.33: Average UW GPA after the first year over a 5-year period

38: Total number of fall 2019 applicants

25: total number of fall 2019 admits

7: total number of students enrolled

#### Overall 2019 UW Freshman Class

3.88-3.96: Middle 50% GPA

3.83: Average overall GPA

12,516: Washington applicants

7,436: Washington admits

4,400: Anticipated enrollment of Washington students



## ...but testing averages are fairly comparable



## ...but testing averages are fairly comparable





## Our acceptance rates are usually higher – PART I



## Our acceptance rates are usually higher – PART II



## Our acceptance rates are usually higher – PART III





## Rolling out to students soon: College Kickstart

- Enriched admissions data
- Personalized Insights
- Better aligned expectations



Given a list of schools each student has in mind and their academic credentials, we'll make it easy to:

- Ensure the list is balanced and set up for success
- · Capitalize on early admission opportunities
- Minimize wasted effort along the way
- Track key application requirements
- Consider affordability as part of the plan

Better yet, plans are automatically updated each time the student's list of schools or academic profile change.

#### Here's a snapshot of our findings

List Chec