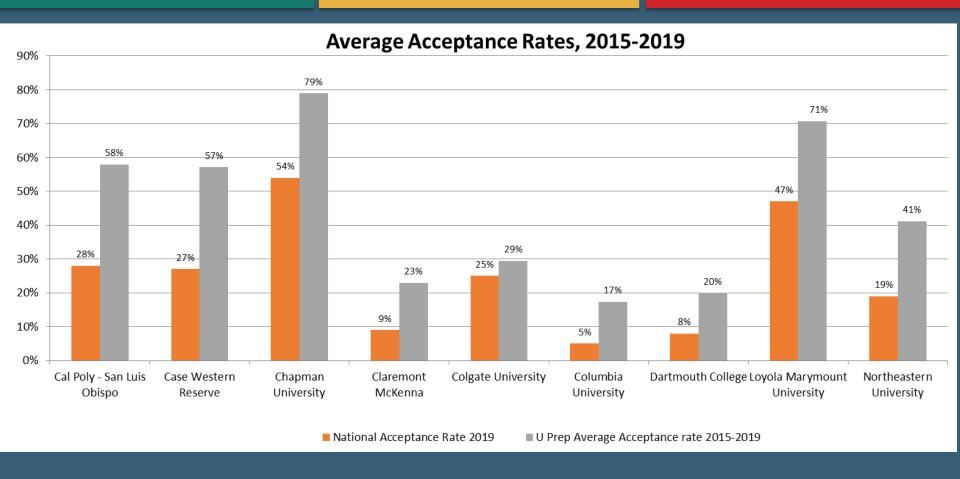

## Our acceptance rates are usually higher – PART I

## Our acceptance rates are usually higher – PART II

## Our acceptance rates are usually higher – PART III