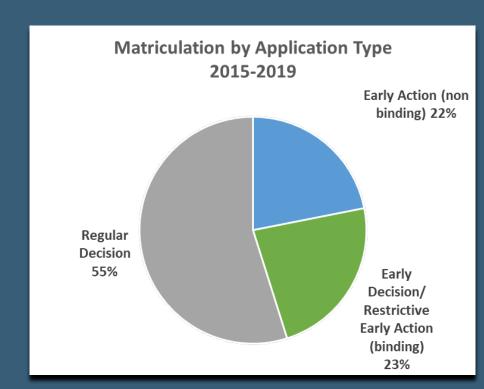

| V                                                            | May 1                                                      |

## The Early Bird Catches the Worm!



- Colleges that offer binding Early Decision (ED) report a steady increase in ED applicants (up 4-5%).
- Colleges that offer Early Action (EA) report a steady increase in EA applicants (up 9%)
- Early programs were most popular with those colleges with greater levels of competitiveness (lower admit rates).
- Among all colleges with ED, their regular admit rate was 50.7 percent, but the rate for ED was 62.3 percent.
- For colleges with EA, the overall admit rate was 64.1 percent and the rate for EA applicants was 73.6 percent.

## The Early Bird really does Catch the Worm



## **UPrep's Early Show**





## Trend #6: Get ready to write. A lot.

Many of the colleges where UPrep students apply are requiring more essays.

You're on a voyage in the thirteenth century, sailing across the tempestuous seas. What if, suddenly, you fell off the edge of the

Earth?

Joan of Arkansas. Queen Elizabeth Cady Stanton. Babe Ruth

KEEP

CALM

WRITE

Bader Ginsburg. Mash up a historical figure with a new time period, environment, location, or occupation, and tell us their Why do you want to attend college?

### State of the Union: UPrep College Edition

Now that we've talked about National Trends, what's happening at UPrep?

- Our students are accepted to college at a higher rate than national averages
- Our alumni visit often they're happy!
- On average, students apply to 9 colleges
- We recommend applyi