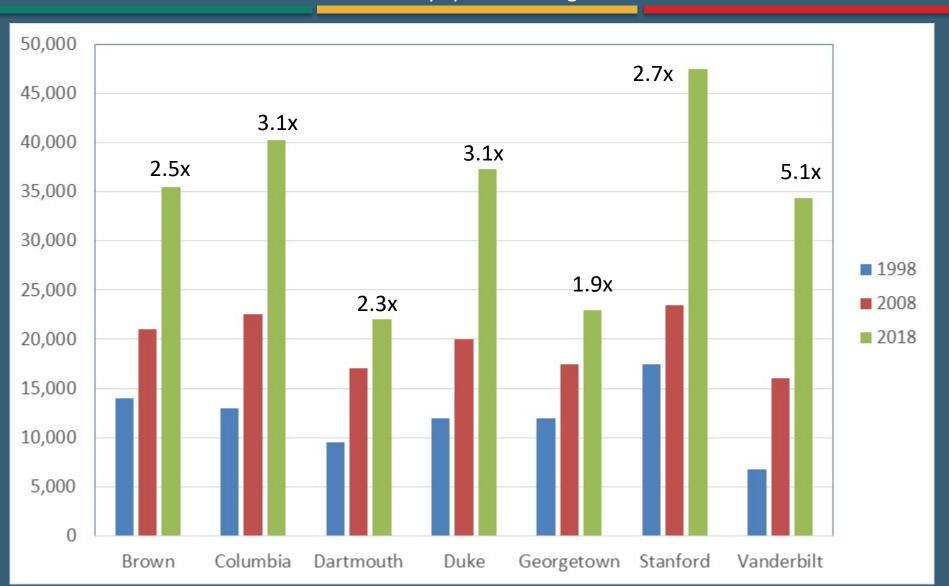

## A sampling of national application trends over time

## What's going on at the Ivy League +