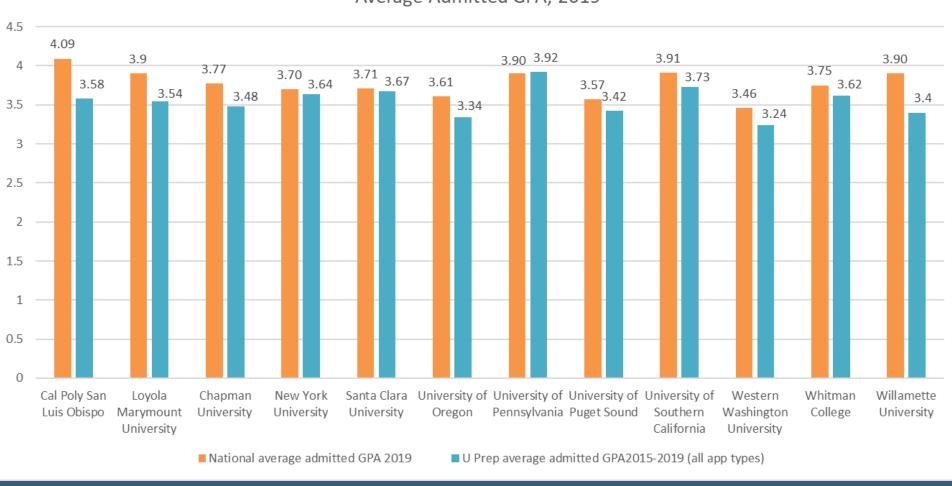

## Our students' grade point averages are understood in context

#### Average Admitted GPA, 2019