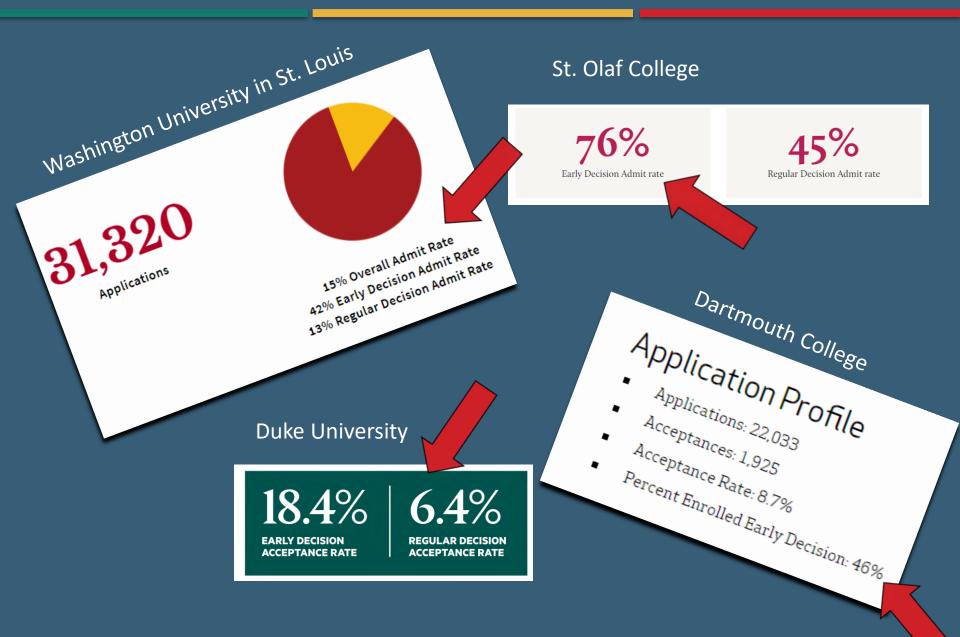

## **Trend #5: The Early Show**

## The Early Bird Catches the Worm!

- Colleges that offer binding Early Decision (ED) report a steady increase in ED applicants (up 4-5%).
- Colleges that offer Early Action (EA) report a steady increase in EA applicants (up 9%)
- Early programs were most popular with those colleges with greater levels of competitiveness (lower admit rates).
- Among all colleges with ED, their regular admit rate was 50.7 percent, but the rate for ED was 62.3 percent.
- For colleges with EA, the overall admit rate was 64.1 percent and the rate for EA applicants was 73.6 percent.

## The Early Bird really does Catch the Worm

## **UPrep's Early Show**