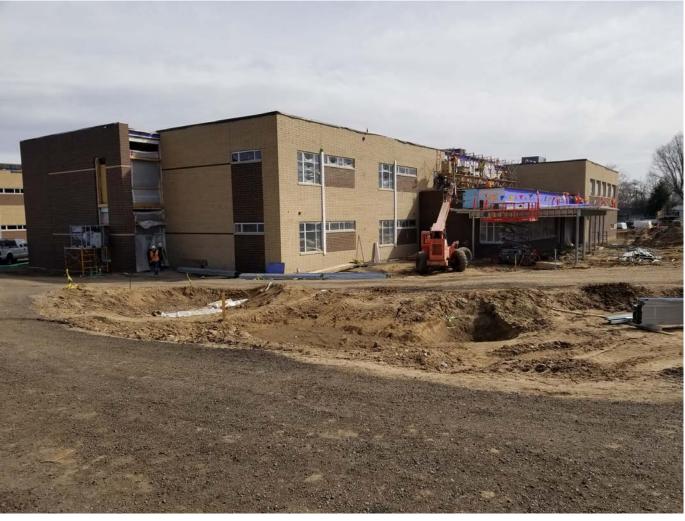

CBRE April 9, 2018

Front Entrance – Southwest Elevation; Roof work continues on awning

East Elevation; Frames installed in learning commons

West Elevation; Frames installed on classroom wing staircases

Grand Hall – North Facing View; Framing, mechanical, insulation and drywall install continues