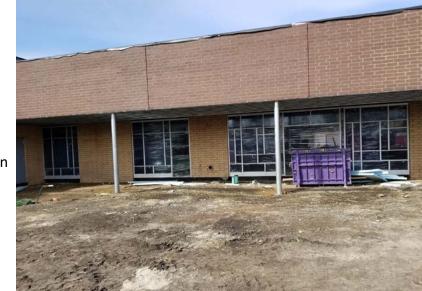

North Classroom Wing (lower level) – West Facing View; Painting continues

North Classroom Wing (upper level) – West Facing View; Painting continues

South Classroom Wing (upper level)

– Classroom; Drywall being installed