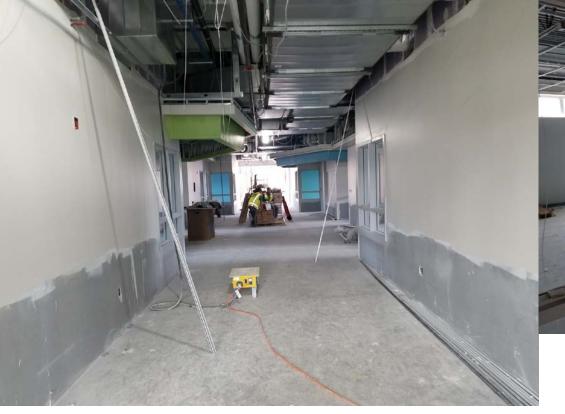

North Classroom Wing (lower level) – West Facing View; Painting continues

North Classroom Wing (upper level) – West Facing View; Painting continues

South Classroom Wing (upper level)

– Classroom; Drywall being installed