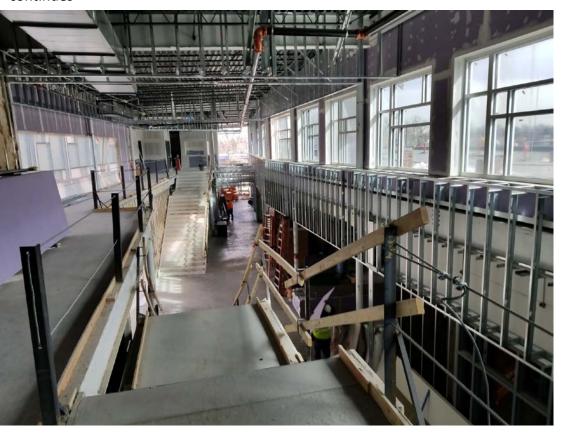

CBRE April 9, 2018

Front Entrance – Southwest Elevation; Roof work continues on awning

East Elevation; Frames installed in learning commons

West Elevation; Frames installed on classroom wing staircases

Grand Hall – North Facing View; Framing, mechanical, insulation and drywall install continues

Grand Hall – North Facing View; Framing, mechanical, insulation and drywall install continues

Reception Area – Electrical, and drywall install continues

Painting to begin soon

Learning Commons – Window frames newly installed. Framing and insulation of walls continue