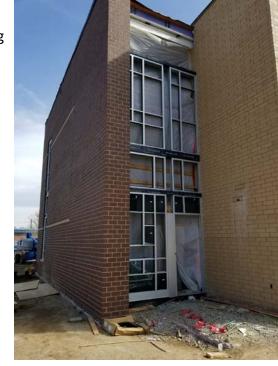

Grand Hall – North Facing View; Framing, mechanical, insulation and drywall install continues

Reception Area – Electrical, and drywall install continues

Painting to begin soon

Learning Commons – Window frames newly installed. Framing and insulation of walls continue