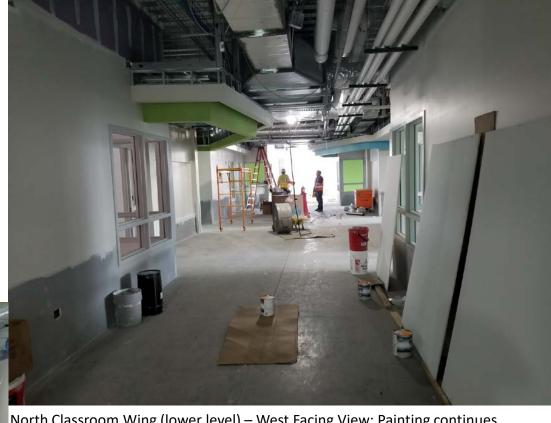

North Classroom Wing (lower level) – West Facing View; Painting continues

North Classroom Wing (upper level) – West Facing View; Painting continues

South Classroom Wing (upper level)

– Classroom; Drywall being installed