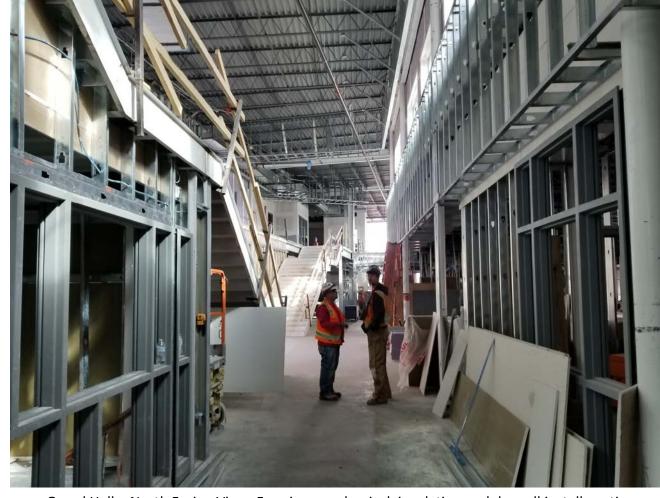

Grand Hall – North Facing View; Framing, mechanical, insulation and drywall install continues

Reception Area – Electrical, and drywall install continues

Painting to begin soon

Learning Commons – Window frames newly installed. Framing and insulation of walls continue