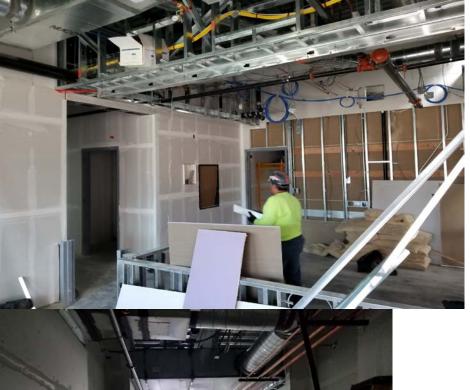

Grand Hall – North Facing View; Framing, mechanical, insulation and drywall install continues

Reception Area – Electrical, and drywall install continues

Painting to begin soon

Learning Commons – Window frames newly installed. Framing and insulation of walls continue