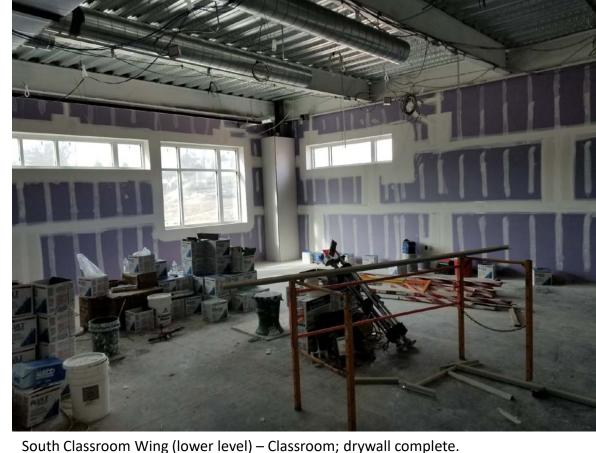

North Classroom Wing (lower level) – West Facing View; Painting continues

North Classroom Wing (upper level) – West Facing View; Painting continues

South Classroom Wing (upper level)

– Classroom; Drywall being installed