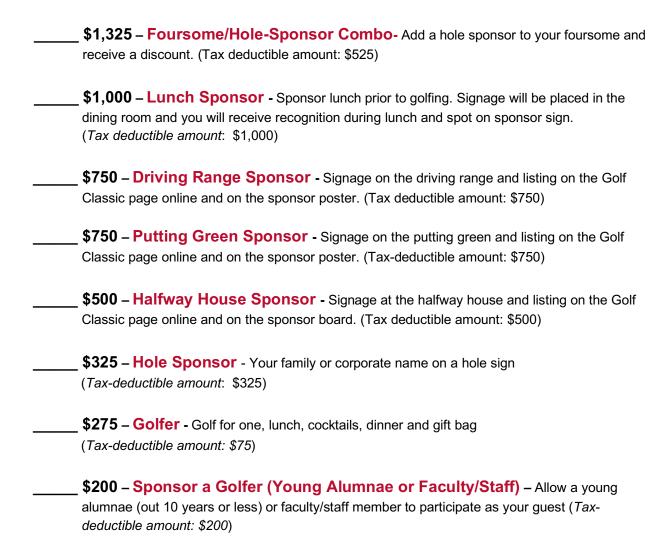

## **Sponsorship Opportunities**

| _ \$10,000 – Red/White Presenting Sponsor - Prominent spot on sponsor sign, name on Golf Classic page of website, hole sponsorship, complimentary foursome, listing in annual report, lunch, cocktails, dinner, golfer gift for each player and start on hole #1. ( <i>Tax-deductible amount</i> : \$8,900) |
|-------------------------------------------------------------------------------------------------------------------------------------------------------------------------------------------------------------------------------------------------------------------------------------------------------------|
| <b>\$7,500 – Platinum Sponsor</b> - <b>Prominent</b> spot on sponsor sign, company name on Golf Classic page of website, hole sponsorship, complimentary foursome, listing in annual report, lunch, cocktails, dinner, and golfer gift for each player. ( <i>Tax-deductible amount</i> : \$6,400)           |
| <b>\$5,000 – Gold Sponsor - Principal</b> spot on sponsor sign, company name on Golf Classic page of website, hole sponsorship, complimentary foursome, listing in annual report, lunch, cocktails, dinner, and golfer gift for each player. ( <i>Tax-deductible amount</i> : \$3,900)                      |
| <b>\$3,500 – Silver Sponsor</b> – Sponsor our Hole-in-One competition by placing your family or corporate name on this fun part of the Golf Classic and spot on sponsor sign. Complimentary foursome included. (Tax-deductible amount: \$2,400)                                                             |
| _ <b>\$2,750</b> – <b>Bronze Sponsor</b> - Listing on sponsor sign, company name on Golf Classic page of website, hole sponsorship, complimentary foursome, listing in annual report, lunch, cocktails, and dinner and golfer gift. (Tax-deductible amount: \$1,650)                                        |
| <br>_ <b>\$2,000</b> – <b>Dinner Sponsor-</b> Sponsor dinner after a round of golf. Signage will be placed in the dining room and listed online. (Tax-deductible amount: \$2,000)                                                                                                                           |
| <br>\$1,500 – One Hour of Open Bar - Sponsor one hour of the cocktail reception. Signage will be placed on the bar and for recognition during the cocktail hour and on the sponsor poster. (Tax deductible amount: \$1,500)                                                                                 |

## 12th Annual Sacred Heart Academy Steve Dugan Memorial Golf Classic

\_ \$25 - Basket of Cheer Raffle Ticket - Enjoy a basket of at least 12 bottles of cheer.

Donated by the Golf Committee. (Tax-deductible amount: \$0)