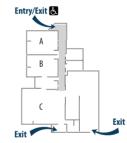

# CAMPUS MAPS & DIRECTIONS



**Franklin Road Campus** 4701 12th Ave. NW, Norman, OK 73069

> mntc.edu 405.801.5000

### **FRANKLIN ROAD CAMPUS**

SOUTHBOUND on I-35 | Take Exit 113 to the left (near Johnson Controls), turn left (east) at Franklin Road. Travel east on Franklin Road 1.5 miles to the campus.

NORTHBOUND on I-35 | Take Exit 112 at Tecumseh Road. Turn left (east) onto Tecumseh Road, and travel east 1.5 miles to 12th Ave. NW. Turn left (north) and travel one mile to the campus.



### MAIN BUILDING





- Legend Vending
- 🖽 Restroom 🔋 Elevator Cafeteria ADA Accessible

#### **HEALTH EDUCATION CENTER**

# **TECHNICAL TRAINING CENTER**

# **IT BUILDING**





#### **NORTH EAST BUILDING**



#### **CONSTRUCTION TRADES**