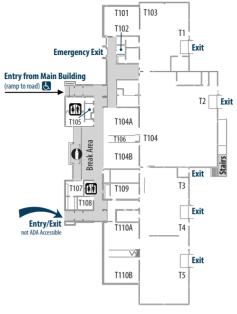

### MAIN BUILDING

- Legend Vending
- 🖽 Restroom 🔋 Elevator Cafeteria ADA Accessible