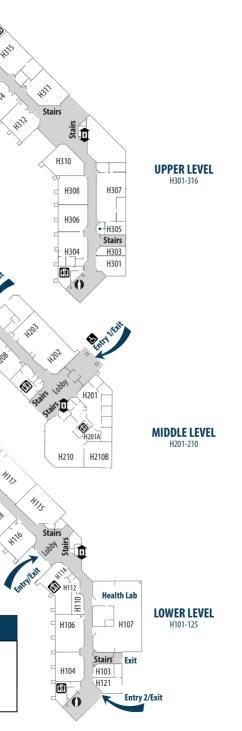

# CAMPUS MAPS & DIRECTIONS



**Franklin Road Campus** 4701 12th Ave. NW, Norman, OK 73069

> mntc.edu 405.801.5000

### **FRANKLIN ROAD CAMPUS**

SOUTHBOUND on I-35 | Take Exit 113 to the left (near Johnson Controls), turn left (east) at Franklin Road. Travel east on Franklin Road 1.5 miles to the campus.

NORTHBOUND on I-35 | Take Exit 112 at Tecumseh Road. Turn left (east) onto Tecumseh Road, and travel east 1.5 miles to 12th Ave. NW. Turn left (north) and travel one mile to the campus.



### MAIN BUILDING





- Legend Vending
- 🖽 Restroom 🔋 Elevator Cafeteria ADA Accessible

#### **HEALTH EDUCATION CENTER**

# **TECHNICAL TRAINING CENTER**

# **IT BUILDING**





#### **NORTH EAST BUILDING**



#### **CONSTRUCTION TRADES**