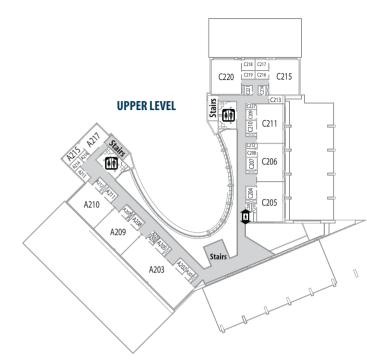

# CAMPUS MAPS & DIRECTIONS



**Franklin Road Campus** 4701 12th Ave. NW, Norman, OK 73069

> mntc.edu 405.801.5000

### **FRANKLIN ROAD CAMPUS**

SOUTHBOUND on I-35 | Take Exit 113 to the left (near Johnson Controls), turn left (east) at Franklin Road. Travel east on Franklin Road 1.5 miles to the campus.

NORTHBOUND on I-35 | Take Exit 112 at Tecumseh Road. Turn left (east) onto Tecumseh Road, and travel east 1.5 miles to 12th Ave. NW. Turn left (north) and travel one mile to the campus.



### MAIN BUILDING





- Legend Vending
- 🖽 Restroom 🔋 Elevator Cafeteria ADA Accessible

#### **HEALTH EDUCATION CENTER**

# **TECHNICAL TRAINING CENTER**

# **IT BUILDING**





#### **NORTH EAST BUILDING**



#### **CONSTRUCTION TRADES**