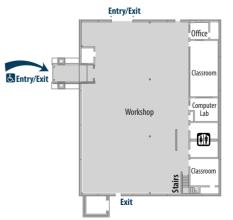

# CAMPUS MAPS & DIRECTIONS



**Franklin Road Campus** 4701 12th Ave. NW, Norman, OK 73069

> mntc.edu 405.801.5000

### **FRANKLIN ROAD CAMPUS**

SOUTHBOUND on I-35 | Take Exit 113 to the left (near Johnson Controls), turn left (east) at Franklin Road. Travel east on Franklin Road 1.5 miles to the campus.

NORTHBOUND on I-35 | Take Exit 112 at Tecumseh Road. Turn left (east) onto Tecumseh Road, and travel east 1.5 miles to 12th Ave. NW. Turn left (north) and travel one mile to the campus.



### MAIN BUILDING





- Legend Vending
- 🖽 Restroom 🔋 Elevator Cafeteria ADA Accessible

#### **HEALTH EDUCATION CENTER**

# **TECHNICAL TRAINING CENTER**

# **IT BUILDING**





#### **NORTH EAST BUILDING**



#### **CONSTRUCTION TRADES**