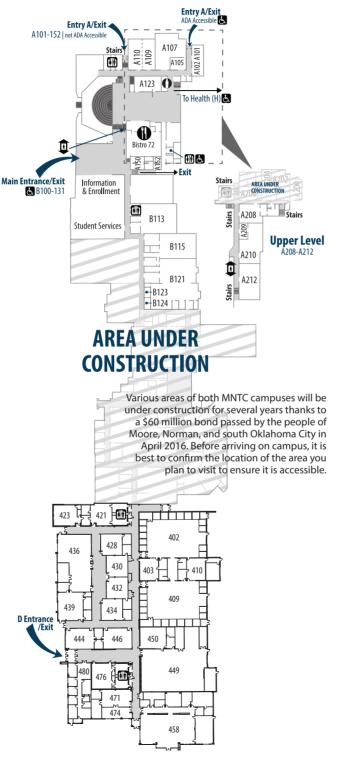

### MAIN BUILDING

- Legend Vending
- 🖽 Restroom 🔋 Elevator Cafeteria ADA Accessible