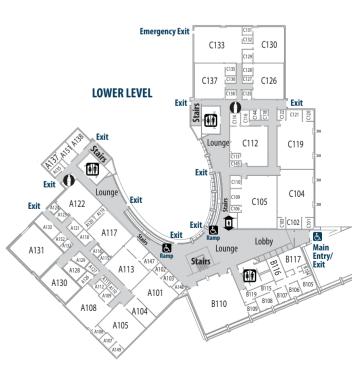

### MAIN BUILDING

- Legend Vending
- 🖽 Restroom 🔋 Elevator Cafeteria ADA Accessible