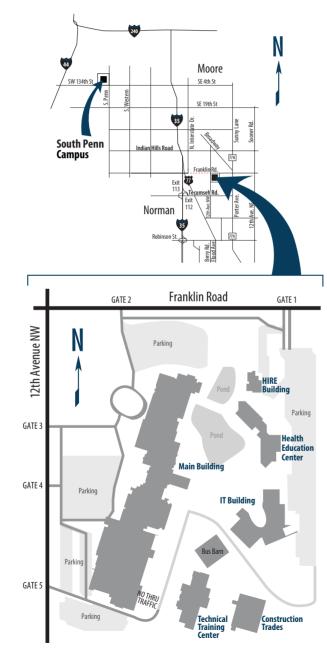

# CAMPUS MAPS & DIRECTIONS

**Franklin Road Campus** 4701 12th Ave. NW, Norman, OK 73069

> mntc.edu 405.801.5000

### **FRANKLIN ROAD CAMPUS**

SOUTHBOUND on I-35 | Take Exit 113 to the left (near Johnson Controls), turn left (east) at Franklin Road. Travel east on Franklin Road 1.5 miles to the campus.

NORTHBOUND on I-35 | Take Exit 112 at Tecumseh Road. Turn left (east) onto Tecumseh Road, and travel east 1.5 miles to 12th Ave. NW. Turn left (north) and travel one mile to the campus.