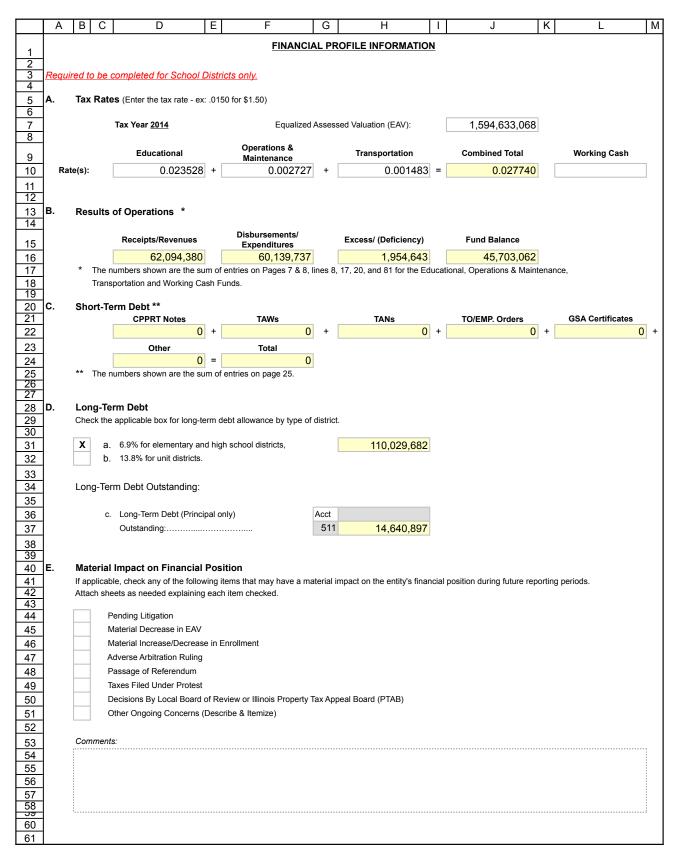

Evoy, Kamschulte, Jacobs & Co. LLP

11/11/15 mm/dd/yyyy

|                            | AB                                            | С                                                               | D                                                                                                                                                                                           | E                                           | F                                                                         | G               | H I                                                                       | K                          | L M                               | N O F                        |
|----------------------------|-----------------------------------------------|-----------------------------------------------------------------|---------------------------------------------------------------------------------------------------------------------------------------------------------------------------------------------|---------------------------------------------|---------------------------------------------------------------------------|-----------------|---------------------------------------------------------------------------|----------------------------|-----------------------------------|------------------------------|
| 1<br>2<br>3<br>4<br>5      |                                               |                                                                 |                                                                                                                                                                                             |                                             | FINANCIAL PROFILE<br>vebsite for reference to th<br>www.isbe.net/sfms/p/p | ne Financial Pi | ofile)                                                                    |                            |                                   |                              |
| 6<br>7<br>8<br>9<br>10     | District<br>District<br>County                | Code:                                                           | Glenview Community Consolidated School I<br>05-016-0340-04<br>COOK                                                                                                                          | District No. 34                             |                                                                           |                 |                                                                           |                            |                                   |                              |
| 11<br>12<br>13<br>14<br>15 | Total Sum<br>Total Sum<br>Less:               | of Fund Bala<br>of Direct Rev<br>Operating De                   | evenue Ratio:<br>ince (P8, Cells C81, D81, F81 & I81)<br>renues (P7, Cell C8, D8, F8 & I8)<br>bt Pledged to Other Funds (P8, Cell C54 thru D74)<br>D64 C-D65 C-D60 and C-D72)               | Funds 10, 20<br>Funds 10, 20<br>Minus Funds |                                                                           |                 | <b>Total</b><br>45,703,062.00<br>62,076,224.00<br>-18,156.00              | <b>Ratio</b> 0.736         | Score<br>Weight<br>Value          | 4<br>0.35<br>1.40            |
| 16<br>17<br>18<br>19       | 2. Expendi<br>Total Sum<br>Total Sum<br>Less: | of Direct Exp<br>of Direct Exp<br>of Direct Rev<br>Operating De | D61, C:D65, C:D69 and C:D73)<br><b>evenue Ratio:</b><br>venditures (P7, Cell C17, D17, F17, I17)<br>renues (P7, Cell C8, D8, F8, & I8)<br>bt Pledged to Other Funds (P8, Cell C54 thru D74) | Funds 10, 2<br>Funds 10, 2<br>Minus Funds   | 0, 40 & 70,                                                               |                 | <b>Total</b><br>60,139,737.00<br>62,076,224.00<br>-18,156.00              | <b>Ratio</b><br>0.969      | Score<br>Adjustment<br>Weight     | 4<br>0<br>0.35               |
| 20<br>21<br>22<br>23<br>24 | Possible A<br>3. Days Ca                      | djustment:                                                      | D61, C:D65, C:D69 and C:D73)<br>d:<br>vestments (P5, Cell C4, D4, F4, I4 & C5, D5, F5 & I5)                                                                                                 | Funds 10, 2                                 | 140 & 70                                                                  |                 | <b>Total</b><br>45.776.206.00                                             | 0<br><b>Days</b><br>274.01 | Value<br>Score<br>Weight          | 1.40<br><b>4</b><br>0.10     |
| 25<br>26<br>27<br>28       | Total Sum<br>4. Percent of                    | of Direct Exp<br>of Short-Te                                    | rm Borrowing Maximum Remaining:<br>th Borrowed (P25, Cell F6-7 & F11)                                                                                                                       |                                             | 0, 40 divided by 360                                                      |                 | 167,054.83<br>Total                                                       | Percent<br>100.00          | Value<br>Score<br>Weight          | 0.40<br>4<br>0.10            |
| 29<br>30<br>31<br>32<br>33 | EAV x 859<br>5. Percent of<br>Long-Tern       | f Long-Tei<br>Debt Outsta                                       | d Tax Rates (P3, Cell J7 and J10)<br>m Debt Margin Remaining:<br>inding (P3, Cell H37)<br>illowed (P3, Cell H31)                                                                            | (.85 x EAV)                                 | x Sum of Combined Tax Rates                                               |                 | 37,599,853.11<br><b>Total</b><br>14,640,897.00<br>110,029,681.69          | <b>Percent</b><br>86.69    | Value<br>Score<br>Weight<br>Value | 0.40<br>4<br>0.10<br>0.40    |
| 34<br>35<br>36<br>37       |                                               |                                                                 |                                                                                                                                                                                             |                                             |                                                                           |                 | Estimated 2016 F                                                          |                            | Profile Score:<br>le Designation: | 4.00 *<br><u>RECOGNITION</u> |
| 38<br>39<br>40<br>41       |                                               |                                                                 |                                                                                                                                                                                             |                                             |                                                                           | Inform          | Profile Score may change<br>nation, page 3 and by the t<br>lated by ISBE. |                            |                                   |                              |