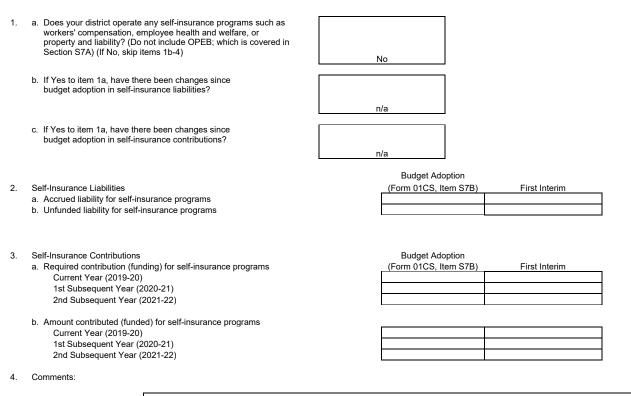

٦

|     | EMENTAL INFORMATION (co                        | ntinued)                                                                                                                                                                                        | No       | Yes |
|-----|------------------------------------------------|-------------------------------------------------------------------------------------------------------------------------------------------------------------------------------------------------|----------|-----|
| S6  | Long-term Commitments                          | Does the district have long-term (multiyear) commitments or debt agreements?                                                                                                                    |          | x   |
|     |                                                | <ul> <li>If yes, have annual payments for the current or two subsequent<br/>fiscal years increased over prior year's (2018-19) annual<br/>payment?</li> </ul>                                   |          | x   |
|     |                                                | <ul> <li>If yes, will funding sources used to pay long-term commitments<br/>decrease or expire prior to the end of the commitment period, or<br/>are they one-time sources?</li> </ul>          | x        |     |
| S7a | Postemployment Benefits<br>Other than Pensions | Does the district provide postemployment benefits other than pensions (OPEB)?                                                                                                                   |          | x   |
|     |                                                | <ul> <li>If yes, have there been changes since budget adoption in OPEB<br/>liabilities?</li> </ul>                                                                                              | x        |     |
| S7b | Other Self-insurance<br>Benefits               | Does the district operate any self-insurance programs (e.g., workers' compensation)?                                                                                                            | x        |     |
|     |                                                | <ul> <li>If yes, have there been changes since budget adoption in self-<br/>insurance liabilities?</li> </ul>                                                                                   | n/a      |     |
| S8  | Status of Labor Agreements                     | As of first interim projections, are salary and benefit negotiations still<br>unsettled for:                                                                                                    |          |     |
|     |                                                | Certificated? (Section S8A, Line 1b)                                                                                                                                                            | X        |     |
|     |                                                | <ul> <li>Classified? (Section S8B, Line 1b)</li> <li>Management/supervisor/confidential? (Section S8C, Line 1b)</li> </ul>                                                                      | X<br>X   |     |
| S8  | Labor Agreement Budget<br>Revisions            | For negotiations settled since budget adoption, per Government<br>Code Section 3547.5(c), are budget revisions still needed to meet the<br>costs of the collective bargaining agreement(s) for: | <b>^</b> |     |
|     |                                                | Certificated? (Section S8A, Line 3)                                                                                                                                                             | n/a      |     |
|     |                                                | Classified? (Section S8B, Line 3)                                                                                                                                                               | Х        |     |
| S9  | Status of Other Funds                          | Are any funds other than the general fund projected to have a negative fund balance at the end of the current fiscal year?                                                                      | x        |     |