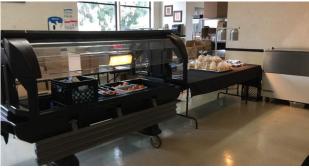

# Food Service

# Category [4]

 Cold food storage refrigerator is located outside MPR in an unconditioned space, requiring great efforts to maintain a cold temperature.