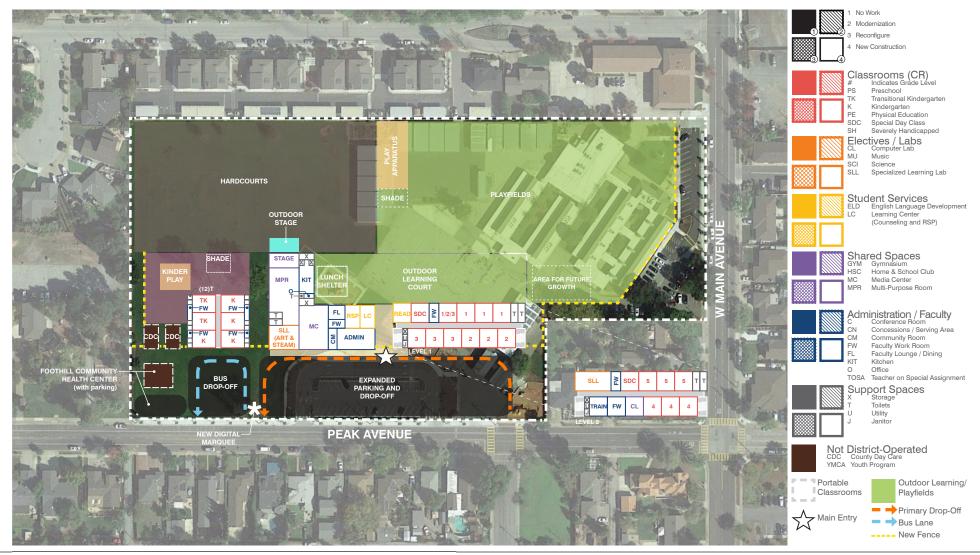

|    | OVERVIEW                          | FACILITY CONDITION ASSESSMENT     | EXISTING CAMF                | PUS PLAN  | CONCEPTU   | IAL MASTER PLAN                                                                                                                                                                                                                                                                                                                                                                                                                                                                                                                                                                                                                                                                                                                                                                                                                                                                                                                                                                                                                                                                                                                                                                                                                                                                                                                                                                                                                                                                                                                                                                                                                                                                                                                                                                                                                                                                                                                                                                                                                                                                                                                         | COST SUMMARY                       |
|----|-----------------------------------|-----------------------------------|------------------------------|-----------|------------|-----------------------------------------------------------------------------------------------------------------------------------------------------------------------------------------------------------------------------------------------------------------------------------------------------------------------------------------------------------------------------------------------------------------------------------------------------------------------------------------------------------------------------------------------------------------------------------------------------------------------------------------------------------------------------------------------------------------------------------------------------------------------------------------------------------------------------------------------------------------------------------------------------------------------------------------------------------------------------------------------------------------------------------------------------------------------------------------------------------------------------------------------------------------------------------------------------------------------------------------------------------------------------------------------------------------------------------------------------------------------------------------------------------------------------------------------------------------------------------------------------------------------------------------------------------------------------------------------------------------------------------------------------------------------------------------------------------------------------------------------------------------------------------------------------------------------------------------------------------------------------------------------------------------------------------------------------------------------------------------------------------------------------------------------------------------------------------------------------------------------------------------|------------------------------------|
| so | SCOPE OF WORK CATEGORIES          |                                   | MASTER PLAN COST<br>(2017\$) |           |            |                                                                                                                                                                                                                                                                                                                                                                                                                                                                                                                                                                                                                                                                                                                                                                                                                                                                                                                                                                                                                                                                                                                                                                                                                                                                                                                                                                                                                                                                                                                                                                                                                                                                                                                                                                                                                                                                                                                                                                                                                                                                                                                                         |                                    |
| 1. | Modernize / Reconfigure Exist     | ing Classrooms                    |                              | \$        | -          |                                                                                                                                                                                                                                                                                                                                                                                                                                                                                                                                                                                                                                                                                                                                                                                                                                                                                                                                                                                                                                                                                                                                                                                                                                                                                                                                                                                                                                                                                                                                                                                                                                                                                                                                                                                                                                                                                                                                                                                                                                                                                                                                         |                                    |
| 2. | Existing Building Systems, Toi    | lets & Improved Energy Efficiency |                              | \$        | -          |                                                                                                                                                                                                                                                                                                                                                                                                                                                                                                                                                                                                                                                                                                                                                                                                                                                                                                                                                                                                                                                                                                                                                                                                                                                                                                                                                                                                                                                                                                                                                                                                                                                                                                                                                                                                                                                                                                                                                                                                                                                                                                                                         |                                    |
| 3. | Site Utilities                    |                                   |                              | \$        | 445,000    |                                                                                                                                                                                                                                                                                                                                                                                                                                                                                                                                                                                                                                                                                                                                                                                                                                                                                                                                                                                                                                                                                                                                                                                                                                                                                                                                                                                                                                                                                                                                                                                                                                                                                                                                                                                                                                                                                                                                                                                                                                                                                                                                         |                                    |
| 4. | New Construction (Classroom       | s)                                |                              | \$        | 22,754,000 |                                                                                                                                                                                                                                                                                                                                                                                                                                                                                                                                                                                                                                                                                                                                                                                                                                                                                                                                                                                                                                                                                                                                                                                                                                                                                                                                                                                                                                                                                                                                                                                                                                                                                                                                                                                                                                                                                                                                                                                                                                                                                                                                         |                                    |
| 5. | Science, Arts, CTE & Electives    |                                   | \$                           | 3,585,000 |            |                                                                                                                                                                                                                                                                                                                                                                                                                                                                                                                                                                                                                                                                                                                                                                                                                                                                                                                                                                                                                                                                                                                                                                                                                                                                                                                                                                                                                                                                                                                                                                                                                                                                                                                                                                                                                                                                                                                                                                                                                                                                                                                                         |                                    |
| 6. | Performing Arts Improvements      |                                   | \$                           | 978,000   |            |                                                                                                                                                                                                                                                                                                                                                                                                                                                                                                                                                                                                                                                                                                                                                                                                                                                                                                                                                                                                                                                                                                                                                                                                                                                                                                                                                                                                                                                                                                                                                                                                                                                                                                                                                                                                                                                                                                                                                                                                                                                                                                                                         |                                    |
| 7. | MPR, Student Union & Food S       | Service Improvements              |                              | \$        | 8,239,000  |                                                                                                                                                                                                                                                                                                                                                                                                                                                                                                                                                                                                                                                                                                                                                                                                                                                                                                                                                                                                                                                                                                                                                                                                                                                                                                                                                                                                                                                                                                                                                                                                                                                                                                                                                                                                                                                                                                                                                                                                                                                                                                                                         |                                    |
| 8. | Physical Education Improvem       | ents                              |                              | \$        | -          |                                                                                                                                                                                                                                                                                                                                                                                                                                                                                                                                                                                                                                                                                                                                                                                                                                                                                                                                                                                                                                                                                                                                                                                                                                                                                                                                                                                                                                                                                                                                                                                                                                                                                                                                                                                                                                                                                                                                                                                                                                                                                                                                         |                                    |
| 9. | Staff & Parent Support            |                                   |                              | \$        | 4,389,000  |                                                                                                                                                                                                                                                                                                                                                                                                                                                                                                                                                                                                                                                                                                                                                                                                                                                                                                                                                                                                                                                                                                                                                                                                                                                                                                                                                                                                                                                                                                                                                                                                                                                                                                                                                                                                                                                                                                                                                                                                                                                                                                                                         |                                    |
| 10 | . Media Center & Student Supp     | ort Services                      |                              | \$        | 5,334,000  |                                                                                                                                                                                                                                                                                                                                                                                                                                                                                                                                                                                                                                                                                                                                                                                                                                                                                                                                                                                                                                                                                                                                                                                                                                                                                                                                                                                                                                                                                                                                                                                                                                                                                                                                                                                                                                                                                                                                                                                                                                                                                                                                         |                                    |
| 11 | . Safety & Security               |                                   |                              | \$        | 732,000    |                                                                                                                                                                                                                                                                                                                                                                                                                                                                                                                                                                                                                                                                                                                                                                                                                                                                                                                                                                                                                                                                                                                                                                                                                                                                                                                                                                                                                                                                                                                                                                                                                                                                                                                                                                                                                                                                                                                                                                                                                                                                                                                                         |                                    |
| 12 | . Parking & Drop-Off              |                                   |                              | \$        | 993,000    |                                                                                                                                                                                                                                                                                                                                                                                                                                                                                                                                                                                                                                                                                                                                                                                                                                                                                                                                                                                                                                                                                                                                                                                                                                                                                                                                                                                                                                                                                                                                                                                                                                                                                                                                                                                                                                                                                                                                                                                                                                                                                                                                         |                                    |
| 13 | . Outdoor Learning Courts, Qua    | ads & Landscape                   |                              | \$        | 900,000    |                                                                                                                                                                                                                                                                                                                                                                                                                                                                                                                                                                                                                                                                                                                                                                                                                                                                                                                                                                                                                                                                                                                                                                                                                                                                                                                                                                                                                                                                                                                                                                                                                                                                                                                                                                                                                                                                                                                                                                                                                                                                                                                                         |                                    |
| 14 | . Exterior Play Spaces, Playfield | ls & Hardcourts                   |                              | \$        | 4,815,000  |                                                                                                                                                                                                                                                                                                                                                                                                                                                                                                                                                                                                                                                                                                                                                                                                                                                                                                                                                                                                                                                                                                                                                                                                                                                                                                                                                                                                                                                                                                                                                                                                                                                                                                                                                                                                                                                                                                                                                                                                                                                                                                                                         |                                    |
| 15 | . Instructional Design Furniture  |                                   |                              | \$        | 816,000    |                                                                                                                                                                                                                                                                                                                                                                                                                                                                                                                                                                                                                                                                                                                                                                                                                                                                                                                                                                                                                                                                                                                                                                                                                                                                                                                                                                                                                                                                                                                                                                                                                                                                                                                                                                                                                                                                                                                                                                                                                                                                                                                                         |                                    |
| 16 | . Technology Infrastructure and   | Equipment                         |                              | \$        | -          | <ul><li>Utility hook-up fee</li><li>Off-site work and the second second</li></ul> |                                    |
|    |                                   | Total Construction / Pro          | oject Cost (2017\$)          | \$        | 53,980,000 | <ul> <li>Land acquisition c</li> <li>Hazardous materi</li> <li>Escalation (costs)</li> </ul>                                                                                                                                                                                                                                                                                                                                                                                                                                                                                                                                                                                                                                                                                                                                                                                                                                                                                                                                                                                                                                                                                                                                                                                                                                                                                                                                                                                                                                                                                                                                                                                                                                                                                                                                                                                                                                                                                                                                                                                                                                            | al surveys, abatement and disposal |