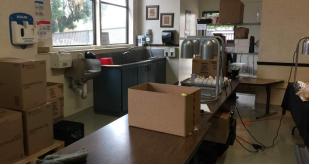

# Category [4]

 Cold food storage refrigerator is located outside MPR in an unconditioned space, requiring great efforts to maintain a cold temperature.