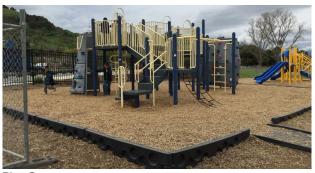

# **Play Structures**

Category [5]

Play structures are in poor condition. •

**Athletic Fields & Facilities** Category [1]

Basketball nets are damaged or missing.