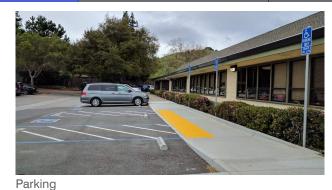

#### Parking

#### Category [-]

 A parking lot with drop-off was recently added along Peak Avenue, however it is not located near the front of campus/Administration office.