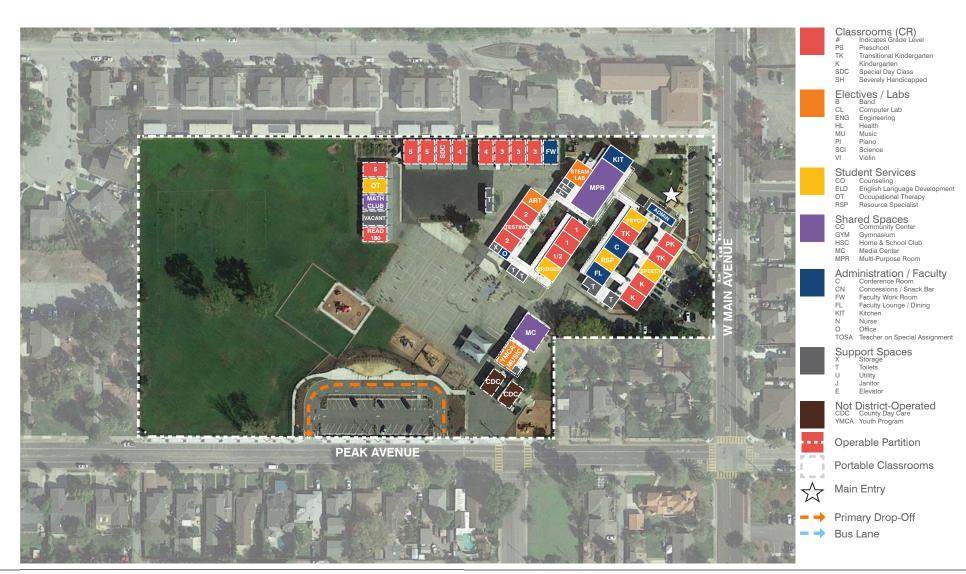

#### 353 W. Main Ave. Morgan Hill, Ca 95037 pawalsh.mhusd.org

Year Built: 1952 Year Modernized: 2015 Student Population (2016 - 2017): 500 Number of Classrooms: 34 Number of Portables: 14 Site Acreage: 10.06 acres Building Area: 44,832 square feet

#### **PRINCIPAL'S TOP 3 'WANTS'**

- 1. Safety items
- 2. Outdoor area with tables and benches
- 3. Entryway from Peak to Cafeteria with school signage

#### **Desired Program Support Improvements/Additions**

 Library, YMCA/Music room were not included in the recent modernization. Consider converting this space into an art space with outdoor learning.

#### **Functionality of Space**

- Art room works well
- STEAM Lab at MPR has two sinks and needs better furniture that is sized for elementary students.
- . Professional Development occurs in the STEAM Lab or in Room 8 (conference room).