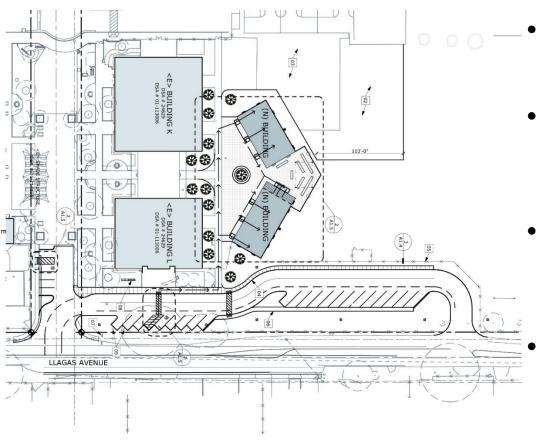

3/2/2016 8:45 AM Page 1 of 1

|     | attend the meeting in person.                                                                                                                                                                                                                                                                                                                                                                                                                                                                                                                                                                                                                                                             |
|-----|-------------------------------------------------------------------------------------------------------------------------------------------------------------------------------------------------------------------------------------------------------------------------------------------------------------------------------------------------------------------------------------------------------------------------------------------------------------------------------------------------------------------------------------------------------------------------------------------------------------------------------------------------------------------------------------------|
| E)  | Enrollment Projections and Morgan Hill 2035: John Horner had requested enrollment projection information at the September 9, 2015 meeting. Kirsten Perez, Assistant Superintendent Business Services provided the enrollment projections and Morgan Hill 2035 report and explained it was an excerpt from the demographics study. Brad Ledwith was concerned about the error rate, but Kirsten explained that the reports were generally accurate, but the difficult part was to determine which school a student would actually attend due to Choice Placement fulfillments.                                                                                                             |
|     | Kirsten reviewed buildout analysis and explained that MHUSD only has one property on Peet Road for future school sites. MHUSD would need to purchase plots now in order to plan for future district enrollment needs since a site would take 3-5 years to build and design. Brad Ledwith requested an update on the building analysis if it is approved by City Council.                                                                                                                                                                                                                                                                                                                  |
| F)  | Expenditure Report: Anessa Espinosa, Director of Facilities, reviewed the expenditure report and explained that consultant fees will continue to increase. The Encinal Site Multi-purpose Building will be complete in January and the COC members were invited to attend the grand opening. Of the Series A Bond, 70% has been spent, 15% more will need to be spent by March.                                                                                                                                                                                                                                                                                                           |
| G)  | Measure G Projects update: Casino Fajardo, Director of Construction reviewed the Measure G Update that was present to the Board of Education at the November 17, 2015 Board Meeting. John Horner requested more information on the grade level configurations meetings for Paradise Valley Elementary School. Kirsten Perez, Assistant Superintendent Business Services explained that Paradise Valley will only be a K-5 while San Martin/Gwinn will be a K-8 configuration. Brad Ledwith requested confirmation that MHUSD is in contact with the Downtown Committee concerning the new Britton Middle School project. Casino explained that we are working closely with the Committee. |
| H)  | Measure G Audit Report: Kirsten Perez, Assistant Superintendent Business Services reviewed the Measure G Audit Report. The audit report showed that the finances are accurate, compliant and properly accounted for.                                                                                                                                                                                                                                                                                                                                                                                                                                                                      |
| I)  | Tour Britton Middle School: Due to time constraints, the tour of Britton Middle School will be rescheduled to the next meeting.                                                                                                                                                                                                                                                                                                                                                                                                                                                                                                                                                           |
| II. | ADJOURNMENT The meeting was adjourned at 11:27am by Brad Ledwith. Marty Cheek departed at 11:23am.                                                                                                                                                                                                                                                                                                                                                                                                                                                                                                                                                                                        |
|     | Future meeting topics:  1. Kimberly Beare to be introduced in person.                                                                                                                                                                                                                                                                                                                                                                                                                                                                                                                                                                                                                     |