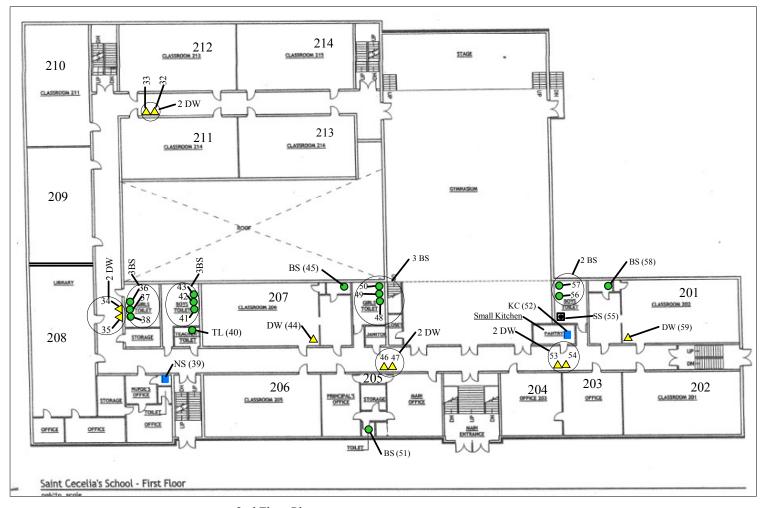

### KEY

- KC = Kitchen Outlet, Cold
- △ WC = Water Cooler (Chilled Bubbler Unit)
- TL= Teacher Lounge Sink
- FP= Food Preparation Sink
- △ DW= Drinking Water Bubbler (non-chilled)
- SDW= Combination Sink Water Bubbler
- △ DDW=Double Drinking Water Bubbler
- LS=Laboratory Sink

### 2nd Floor Plan

- EC = Home Economics Outlet, Cold
- IM = Ice Machine
- $\bullet$  BS = Bathroom Sink
- NS = Nurse's Office Sink
- SS=Janitors Slop Sink

/A = oultet has an aerator

/F = outlet has a filter

01=Sample #

| Dwg. Title:  | 2nd Floor Outlet Plan |
|--------------|-----------------------|
| Location:St. | Cecilia's, Edison, NJ |

Client: Edison Township Board of Education

OMEGA ENVIRONMENTAL SERVICES, INC.

280 Huyler Street S. Hackensack, NJ 07606 Proj. #16-27002G Tel: (201) 489-8700 Fax: (201) 342-5412

Date: 9/14/16

Dwn. By: DSE

Dwg. #27002G-02P