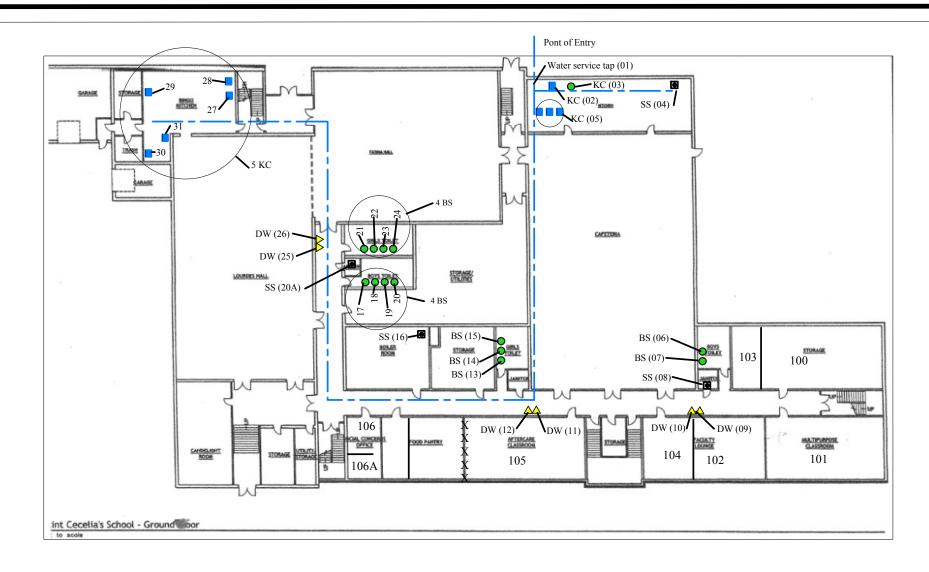

### KEY

- KC = Kitchen Outlet, Cold
- △ WC = Water Cooler (Chilled Bubbler Unit)
- TL= Teacher Lounge Sink
- FP= Food Preparation Sink
- △ DW= Drinking Water Bubbler (non-chilled)
- SDW= Combination Sink Water Bubbler
- △ DDW=Double Drinking Water Bubbler
- LS=Laboratory Sink

- EC = Home Economics Outlet, Cold
- IM = Ice Machine
- $\bullet$  BS = Bathroom Sink
- NS = Nurse's Office Sink
- SS=Janitors Slop Sink /A = oultet has an aerator/F = outlet has a filter01=Sample #

Client: Edison Township Board of Education **OMEGA** ENVIRONMENTAL SERVICES, INC.

Dwg. Title: Basement Outlet Plan

Location: Monroe Elementary School, Edison, NJ

280 Huyler Street S. Hackensack, NJ 07606 Tel: (201) 489-8700 Fax: (201) 342-5412

Date: 9/14/16 Proj. # 16-27002G Dwn. By: DSE Dwg. # 27002G-01P