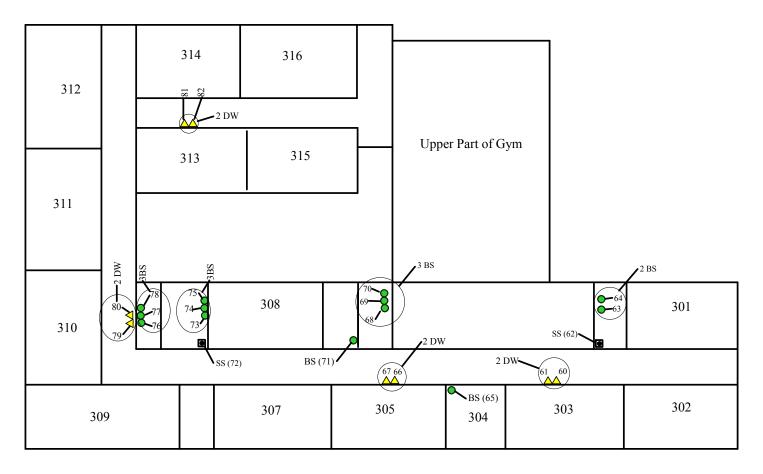

## 3rd Floor Plan

KEY

- KC = Kitchen Outlet, Cold
- △ WC = Water Cooler (Chilled Bubbler Unit)
- TL= Teacher Lounge Sink
- FP= Food Preparation Sink
- △ DW= Drinking Water Bubbler (non-chilled)
  △ SDW= Combination Sink Water Bubbler
- △ DDW=Double Drinking Water Bubbler
- LS=Laboratory Sink

- EC = Home Economics Outlet, Cold
- IM = Ice Machine
- BS = Bathroom Sink
- NS = Nurse's Office Sink
- SS=Janitors Slop Sink
  - /A =oultet has an aerator
  - /F = outlet has a filter
  - 01=Sample #

| Dwg. Title: 3rd                 | Floor Outlet Plan     | Plan              |
|---------------------------------|-----------------------|-------------------|
|                                 | Cecilia's, Edison, NJ |                   |
| Client: Edison                  | Township Board of     | Education         |
| <b>OMEGA</b>                    | 280 Huyler Street     | Date:9/14/16      |
| ENVIRONMENTAL<br>SERVICES, INC. |                       | Proj. # 16-27002G |
|                                 | Fax: (201) 342-5412   | Dwn. By: DSE      |

Dwg. # 27002G-03P