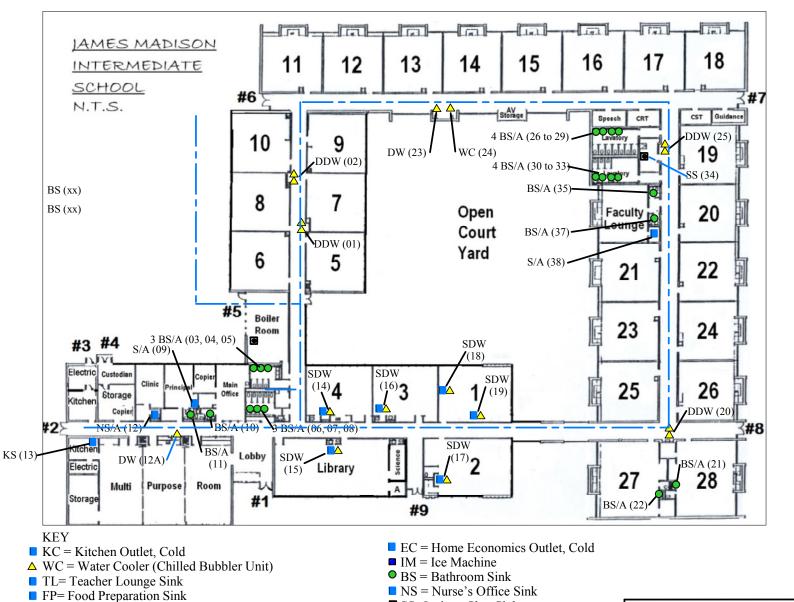

- △ DW= Drinking Water Bubbler (non-chilled)
- SDW= Combination Sink Water Bubbler
- △ DDW=Double Drinking Water Bubbler

- SS=Janitors Slop Sink /A = oultet has an aerator
- /F = outlet has a filter
- (01)=Outlet Number

### Notes

- 1. Original building was constructed in 1957. Rooms 11 through 28 were constructed in 1967.
- 2. Piping runs above ceilings in hallway with branches and lateral to each group of outlets.

### Dwg. Title: Plumbing Schematic

Location: James Madison Intermediate School, Edison, NJ

Client: Edison Township Board of Education

**OMEGA** ENVIRONMENTAL SERVICES, INC.

280 Huvler Street S. Hackensack, NJ 07606 Proj. # 16-27002C Tel: (201) 489-8700 Fax: (201) 342-5412