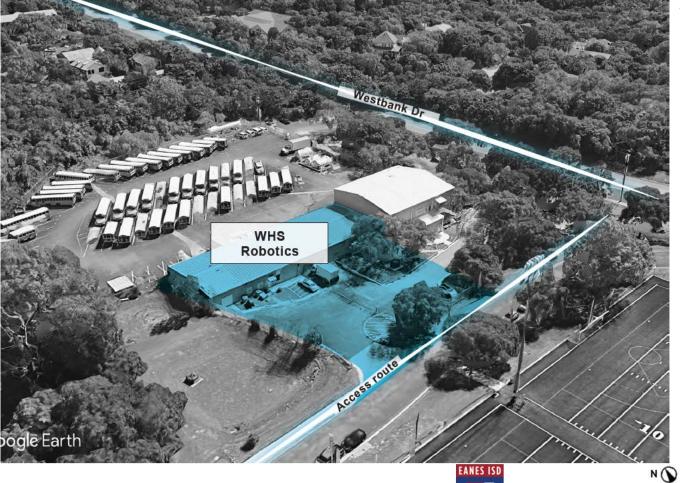

#### **Existing Robotics Facility** Access Classroom 1a Classroom 3a FTC Classroom 1b Classroom 3b Classroom 2a Classroom 4a Classroom 2b Classroom 4b FRC Fire Riser Office IDF - Entry TLT **EANES ISD**

#### Westlake High School Robotics Addition

#### Conceptual Only Westlake High School Robotics Addition