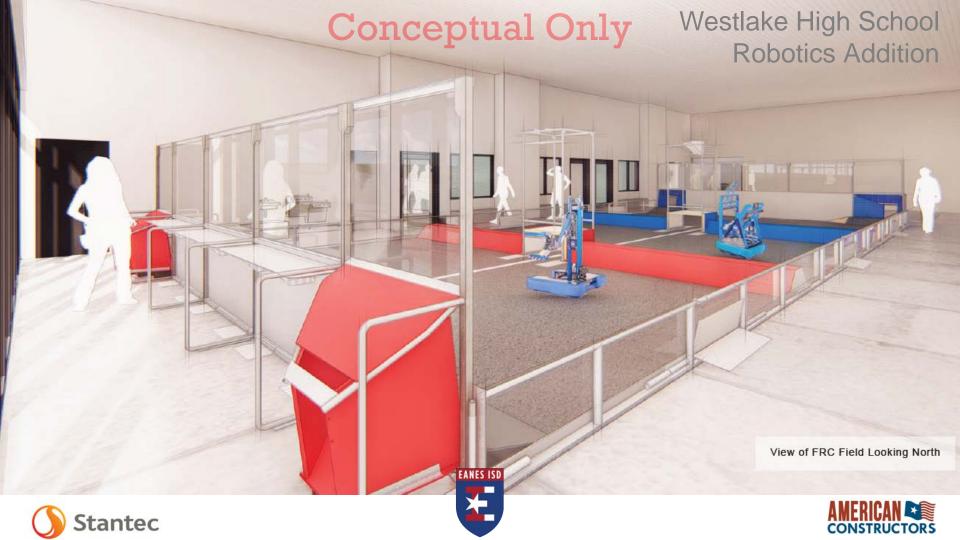

0 | 0   | 0     | 1 | 0     | In grossing factor                                                             |
|           |                        | 0 | 0 | 0   | 0     | 1 | 0     |                                                                                |
|           | Robotics Subtotals     | 3 | 3 | 210 |       |   | 6,343 |                                                                                |

| 1.40  | Grossing Factor  |
|-------|------------------|
|       |                  |
| 8,880 | TOTAL GROSS AREA |









#### **Existing Robotics Facility** Access Classroom 1a Classroom 3a FTC Classroom 1b Classroom 3b Classroom 2a Classroom 4a Classroom 2b Classroom 4b FRC Fire Riser Office IDF - Entry TLT **EANES ISD**

#### Westlake High School Robotics Addition















#### Conceptual Only Westlake High School Robotics Addition



















# Westlake High School Wrestling Addition

#### Focus Group Membership

| Role                          | Name                  |
|-------------------------------|-----------------------|
| WHS Wrestling Coach           | Pat O'harra           |
| WHS Wrestling Assistant Coach | Tyson Dobinsky        |
| Wrestling Parent              | K.J. Stanley          |
| Envision Eanes Liaison        | Laura Clark           |
| Athletics Representative      | Callan Nokes          |
| Campus Representative         | Steve Ramsey          |
| Facilities & Operations       | Jeremy Trimble        |
| Maintenance                   | Brian Bolek           |
| Architect                     | Stantec               |
| G