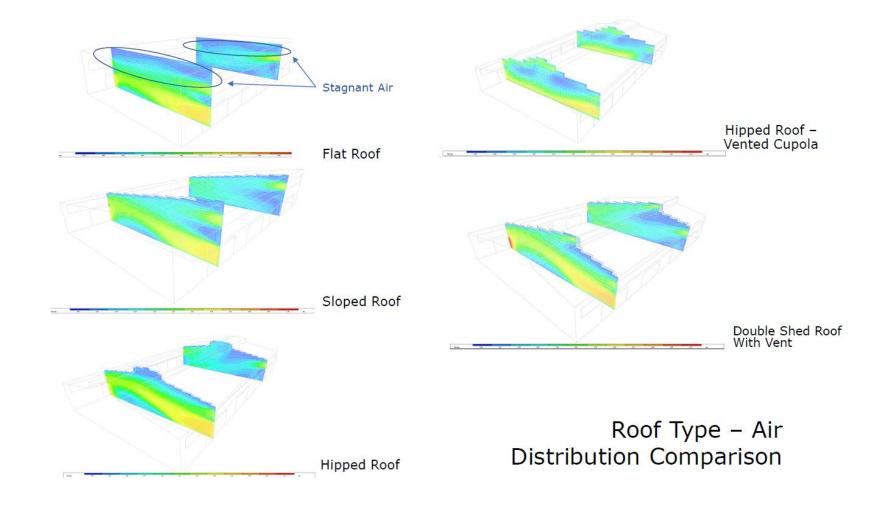

### Conclusion:

• W-E Orientation performs the best for providing thermal comfort and air distribution. The air distribution will have to provide thermal comfort and dilute chloramines.

| Roof Type                      | % Stagnant Air<br>by Volume | Average wind<br>velocity at<br>occupant height | Stagnant Air on<br>Ceiling? |                                                  |
|--------------------------------|-----------------------------|------------------------------------------------|-----------------------------|--------------------------------------------------|
| Flat Roof                      | 29.2%                       | 1.36 ft/s                                      | Yes                         |                                                  |
| Hipped Roo                     | f 21.7%                     | 1.75 ft/s                                      | Yes                         |                                                  |
| Sloped Roo                     | f 13.1%                     | 1.95 ft/s                                      | Yes                         | Good alternate option if vented roofing is added |
| Hipped Roof -<br>Vented Cupola | 16.6%                       | 2.09 ft/s                                      | No                          | The most recommended option                      |
| Double Shed<br>Roof with Ver   | 14.5%                       | 1.97 ft/s                                      | No                          | The second<br>best option in<br>this study       |

### Conclusion:

- In terms of overall stagnant air in the space, Sloped Roof outperforms all other options studied, meaning it provides the most even air distribution. Sloped roof performs well due to the venturi effect
- · Hipped Roof with Vented Cupola provides better comfort by having the highest average wind velocity at occupant height.
- · Hipped Roof with Vented Cupola also has no stagnant air on the ceiling, which makes the development of mold less likely
- Double Shed Roof with vent has minimum stagnant air and the shape also creates the effect and speeds up the air movement.