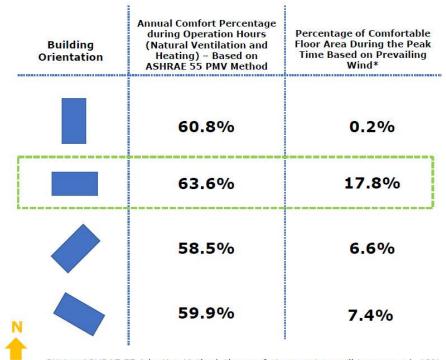

### Orientation Assessment - Occupant Comfort

#### **W-E Orientation**

PMV=0.67 (Slightly Warm)
PPD (Percentage Dissatisfied)=14%
Percentage Comfortable Floor Area: 17.8%

#### **N-S Orientation**

PMV=1.35 (Slightly Warm)
PPD (Percentage Dissatisfied)=43%
Percentage Comfortable Floor Area: 0.2%

**SW-NE Orientation** PMV=1 (Slightly Warm) PPD (Percentage Dissatisfied)=26%

Percentage Comfortable Floor Area: 6.6%

### **NW-SE Orientation**

PMV=0.92 (Slightly Warm) PPD (Percentage Dissatisfied)=23% Percentage Comfortable Floor Area: 7.8%