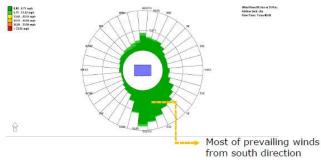

### **Annual Prevailing Winds**

\*Comfortable Area with >3fps + 50% area with 1.5-3 fps

\*Using ASHRAE 55 Adaptive Method, the comfort percentage will increase +/- 10%

The most recommended option

### Boundary Conditions:

- Temperature = 88 °F
- Wind Velocity = 7.5 mph
- Wind Direction = 180 °East of North
- Relative Humidity = 60%