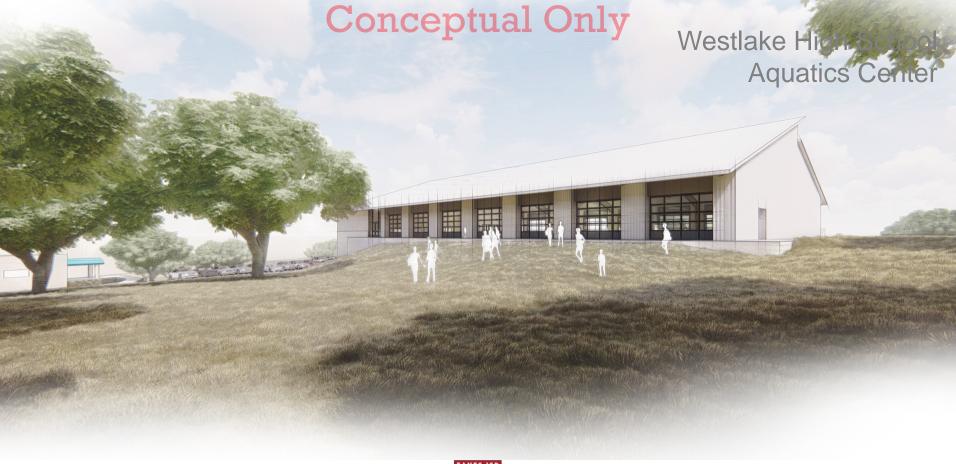

SS AREA | 23,645 |







#### Westlake High School **Aquatics Center**





Poolsize: 82'x75' Pool Area (water surface): 6,150 sf Total Net area: 15,600 sf Total Gross area: 19,077 sf



25 yd Short course stretch (narrow lanes)

Poolsize: 122'x60' Pool Area (water surface): 7,320 sf Total Net area: 16,830 sf Total Gross area: 20,581 sf



Pool Area (water surface): 9,150 sf Total Net area: 19.260 sf Total Gross area: 23,553 sf



25m x 25yd1 with Warm-Up2

Poolsize1: 82'x75' Pool Area (water surface): 6,150 sf Poolsize2: 32'x75' Pool Area (water surface): 2,400 sf Total Net area: 18.840 sf Total Gross area: 23,039 sf







# 700

# Westlake High School Aquatics Center











**Site Layout** 





















#### Conceptual Only

Westlake High School **Aquatics Center** 















### Site Orientation Assessment - EISD Aquatics Center





### **Annual Prevailing Winds**

\*Comfortable Area with >3fps + 50% area with 1.5-3 fps



\*Using ASHRAE 55 Adaptive Method, the comfort percentage will increase +/- 10%



The most recommended option

### Orientation Assessment - Occupant Comfort



#### **W-E Orientation**

PMV=0.67 (Slightly Warm)
PPD (Percentage Dissatisfied)=14%
Percentage Comfortable Floor Area: 17.8%

#### **N-S Orientation**

PMV=1.35 (Slightly Warm)
PPD (Percentage Dissatisfied)=43%
Percentage Comfortable Floor Area: 0.2%









**SW-NE Orientation** PMV=1 (Slightly Warm) PPD (Percentage Dissatisfied)=26%

Percentage Comfortable Floor Area: 6.6%







### **NW-SE Orientation**

PMV=0.92 (Slightly Warm) PPD (Percentage Dissatisfied)=23% Percen