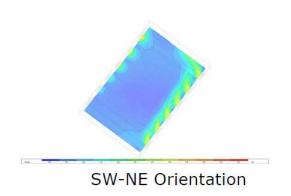

#### **N-S Orientation**

PMV=1.35 (Slightly Warm)
PPD (Percentage Dissatisfied)=43%
Percentage Comfortable Floor Area: 0.2%

**SW-NE Orientation** PMV=1 (Slightly Warm) PPD (Percentage Dissatisfied)=26%

Percentage Comfortable Floor Area: 6.6%