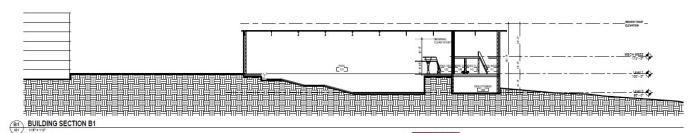

actor  | 1.17   |
|------------------|--------|
|                  |        |
| TOTAL GROSS AREA | 23,645 |







#### Westlake High School **Aquatics Center**





Poolsize: 82'x75' Pool Area (water surface): 6,150 sf Total Net area: 15,600 sf Total Gross area: 19,077 sf



25 yd Short course stretch (narrow lanes)

Poolsize: 122'x60' Pool Area (water surface): 7,320 sf Total Net area: 16,830 sf Total Gross area: 20,581 sf



Pool Area (water surface): 9,150 sf Total Net area: 19.260 sf Total Gross area: 23,553 sf



25m x 25yd1 with Warm-Up2

Poolsize1: 82'x75' Pool Area (water surface): 6,150 sf Poolsize2: 32'x75' Pool Area (water surface): 2,400 sf Total Net area: 18.840 sf Total Gross area: 23,039 sf







# 700

# Westlake High School Aquatics Center











**Site Layout** 





















#### Conceptual Only

Westlake High School **Aquatics Center** 















### Site Orientation Assessment - EISD Aquatics Center





### **Annual Prevailing Winds**

\*Comfortable Area with >3fps + 50% area with 1.5-3 fps



\*Using ASHRAE 55 Adaptive Method, the comfort percentage will increase +/- 10%



The most recommended option

### Orientation Assessment - Occupant Comfort



#### **W-E Orientation**

PMV=0.67 (Slightly Warm)
PPD (Percentage Dissatisfied)=14%
Percentage Comfortable Floor Area: 17.8%

#### **N-S Orientation**

PMV=1.35 (Slightly Warm)
PPD (Percentage Dissatisfied)=43%
Percentage Comfortable Floor Area: 0.2%









**SW-NE Orientation** PMV=1 (Slightly Warm) PPD (Percentage Dissatisfied)=26%

Percentage Comfortable Floor Area: 6.6%







###