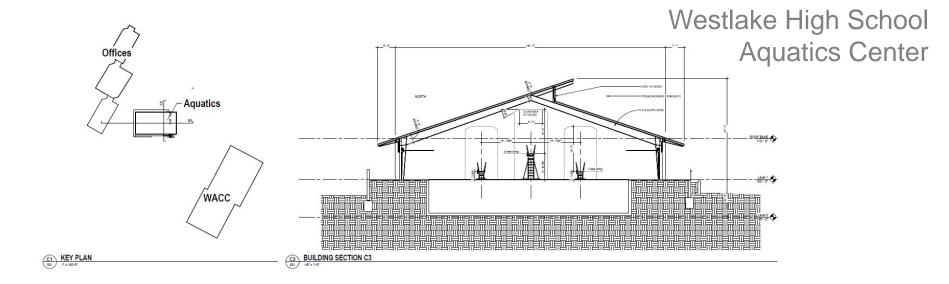

## Building Height

Per ASHRAE 62.1 2016 6.4.1.2: The maximum distance of from operable openings shall be not more than 5H.

H=Ceiling Height

Natatorium Building Depth = 100 FT Minimum Ceiling Height Per Code: 20 FT

### ASHRAE 62.1 Minimum Requirements for Natural Ventilation

H = Ceiling Height