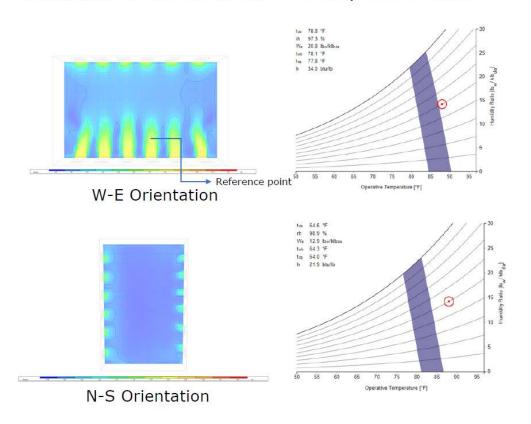

### Orientation Assessment - Occupant Comfort

#### **W-E Orientation**

PMV=0.67 (Slightly Warm)
PPD (Percentage Dissatisfied)=14%
Percentage Comfortable Floor Area: 17.8%