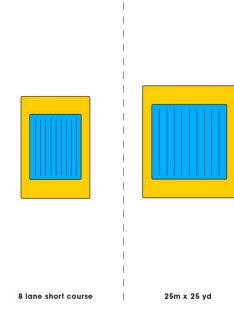

#### Westlake High School **Aquatics Center**

Poolsize: 82'x75' Pool Area (water surface): 6,150 sf Total Net area: 15,600 sf Total Gross area: 19,077 sf

25 yd Short course stretch (narrow lanes)

Poolsize: 122'x60' Pool Area (water surface): 7,320 sf Total Net area: 16,830 sf Total Gross area: 20,581 sf

Pool Area (water surface): 9,150 sf Total Net area: 19.260 sf Total Gross area: 23,553 sf

25m x 25yd1 with Warm-Up2

Poolsize1: 82'x75' Pool Area (water surface): 6,150 sf Poolsize2: 32'x75' Pool Area (water surface): 2,400 sf Total Net area: 18.840 sf Total Gross area: 23,039 sf