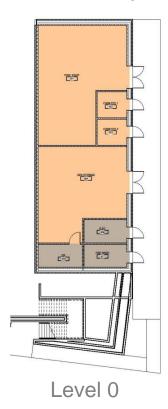

#### Westlake High School Aquatics Center

# Westlake High School Aquatics Center

#### **PROGRAM**

|                |                       |     |   |     |         | Total        |                       |          |          |             |                                                                 |
|----------------|-----------------------|-----|---|-----|---------|--------------|-----------------------|----------|----------|-------------|-----------------------------------------------------------------|
| Program Spaces |                       | Сар |   | ST. | Density | Unit<br>Area | Unit Area<br>Override | Quantity | Net Area | ADJACENCIES | NOTES                                                           |
| Aavat          | ics Center            |     |   |     |         |              |                       |          |          |             |                                                                 |
| 01.01.000      |                       |     |   |     |         |              |                       |          |          |             |                                                                 |
| 01.01.001      | Entry Vestibule/Lobby | 0   | 0 | 0   |         | 300          |                       | 1        | 300      |             |                                                                 |
|                | Public Restrooms      | 0   | 0 | 0   |         | 0            |                       | 2        | 0        |             | In grossing factor                                              |
|                | Office                | 1   | 0 | 0   |         | 220          |                       | 1        | 220      |             | 2 coaches                                                       |
|                | Locker Rooms          | 0   | 0 | 0   |         | 350          |                       | 2        | 700      |             | 50 double fier lockers each                                     |
|                | Restrooms/Showers     | 0   | 0 | 0   |         | 350          |                       | 2        | 700      |             |                                                                 |
|                | Laundry               | 0   | 0 | 0   |         | 150          |                       | 1        | 150      |             |                                                                 |
| 01.01.002      |                       | 0   | 0 | 0   |         | 0            |                       | 1        | 0        |             |                                                                 |
| 01.02.000      | Pool Deck             |     |   |     |         |              |                       |          |          |             |                                                                 |
|                | Pool Surface          | 0   | 0 | 100 |         | 9,150        |                       | 1        | 9,150    |             | 122'x75' 25M Stretch Pool w/Bulkhead and Diving                 |
|                | Deck                  | 0   | 0 | 0   |         | 5,840        |                       | 1        | 5,840    |             | 10' clear around pool surface (50% of pool surface recommended) |
|                | Spectator Seating     | 0   | 0 | 0   |         | 1,500        |                       | 1        | 1,500    |             | 100 Seats, Could position above storage, ADA access             |
|                | Storage               | 0   | 0 | 0   |         | 600          |                       | 1        | 600      |             |                                                                 |
| 01.02.005      |                       | 0   | 0 | 0   |         | 0            |                       | 1        | 0        |             |                                                                 |
| 01.03.000      | Building Support      |     |   |     |         |              |                       |          |          |             |                                                                 |
| 01.03.001      | Pool Equiopment       | 0   | 0 | 0   |         | 1,000        |                       | 1        | 1,000    |             |                                                                 |
|                | Mechanical Room       | 0   | 0 | 0   |         | 0            |                       | 1        | 0        |             | In grossing factor                                              |
|                | Electrical Room       | 0   | 0 | 0   |         | 0            |                       | 1        | 0        |             | In grossing factor                                              |
|                |                       | 0   | 0 | 0   |         | 0            |                       |          | 0        |             |                                                                 |
|                | Aquatics Subtotals    | 1   | 0 | 100 |         |              |                       |          | 20,160   |             |                                                                 |