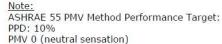

### Orientation Assessment - Occupant Comfort

#### **N-S Orientation**

PMV=1.35 (Slightly Warm)
PPD (Percentage Dissatisfied)=43%
Percentage Comfortable Floor Area: 0.2%

**SW-NE Orientation** PMV=1 (Slightly Warm) PPD (Percentage Dissatisfied)=26%

Percentage Comfortable Floor Area: 6.6%