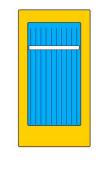

Pool Area (water surface): 9,150 sf Total Net area: 19.260 sf Total Gross area: 23,553 sf

25m x 25yd1 with Warm-Up2

Poolsize1: 82'x75' Pool Area (water surface): 6,150 sf Poolsize2: 32'x75' Pool Area (water surface): 2,400 sf Total Net area: 18.840 sf Total Gross area: 23,039 sf