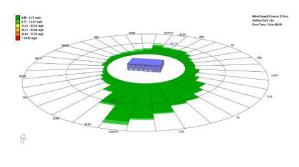

### **Annual Prevailing Winds**

\*Comfortable Area with >3fps + 50% area with 1.5-3 fps

\*Using ASHRAE 55 Adaptive Method, the comfort percentage will increase +/- 10%

The most recommended option

### Boundary Conditions:

- Temperature = 88 °F
- Wind Velocity = 7.5 mph
- Wind Direction = 180 °East of North
- Relative Humidity = 60%