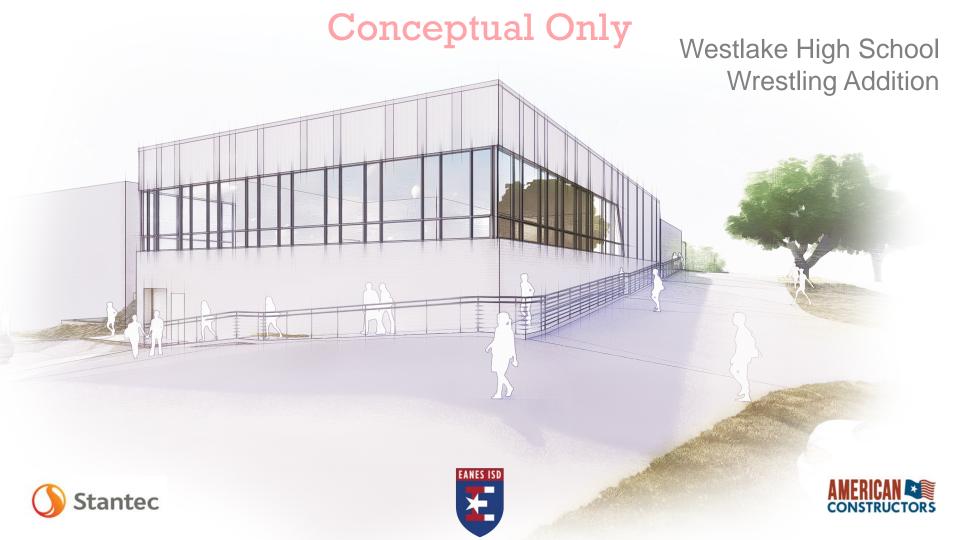

| 0 | 0 | 0  | 0     | 1 | 0     | In grossing factor                             |
|           | IDF Room            | 0 | 0 | 0  | 0     | 1 | 0     | In grossing factor                             |
|           |                     | 0 | 0 | 0  | 0     | 1 | 0     |                                                |
|           |                     | 0 | 0 | 0  | 0     | 1 | 0     |                                                |
|           |                     | 0 | 0 | 0  | 0     | 1 | 0     |                                                |
|           | Wrestling Subtotals | 0 | 0 | 60 |       |   | 6,552 |                                                |

| Grossing Factor  | 1.30  |
|------------------|-------|
|                  |       |
| TOTAL GROSS AREA | 8,518 |















#### Possible View from Inside Wrestling Space

















# Westlake High School Aquatics Center

#### Focus Group Membership

| Role                     | Name                  |
|--------------------------|-----------------------|
| WHS Boy's Swim Coach     | Steve Navarro         |
| WHS Girl's Swim Coach    | Alison Soelter        |
| Swim Parent              | Brian Klaas           |
| Community Member         | Brendan Hansen        |
| Envision Eanes Liaison   | Alan Knox             |
| Athletics Representative | Haley Gaddis          |
| Campus Representative    | Steve Ramsey          |
| Facilities & Operations  | Jeremy Trimble        |
| Maintenance              | Brian Bolek           |
| Architect                | Stantec               |
| Aquatics Consultant