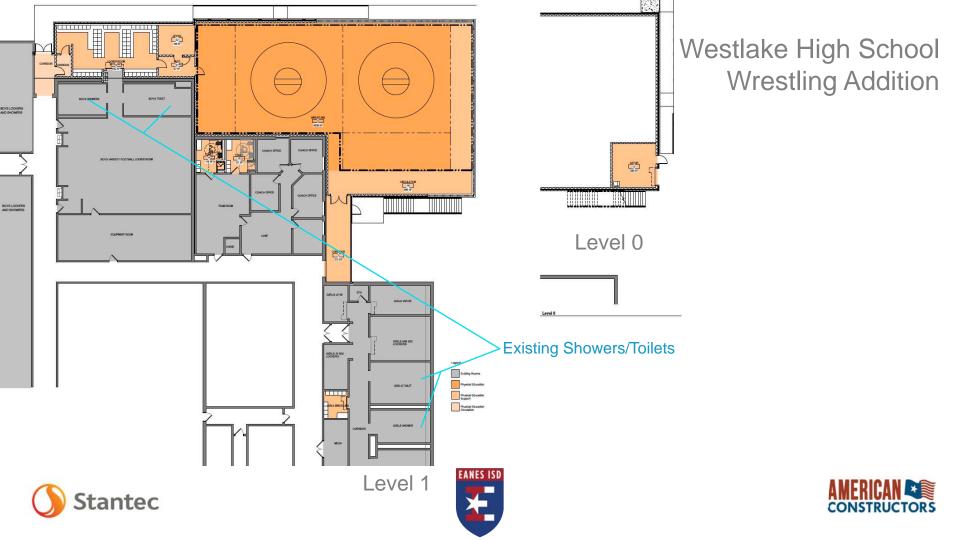

| 0 | 0 | 0  | 0     | 1 | 0     | In grossing factor                             |
|           | IDF Room            | 0 | 0 | 0  | 0     | 1 | 0     | In grossing factor                             |
|           |                     | 0 | 0 | 0  | 0     | 1 | 0     |                                                |
|           |                     | 0 | 0 | 0  | 0     | 1 | 0     |                                                |
|           |                     | 0 | 0 | 0  | 0     | 1 | 0     |                                                |
|           | Wrestling Subtotals | 0 | 0 | 60 |       |   | 6,552 |                                                |

| Grossing Factor  | 1.30  |
|------------------|-------|
|                  |       |
| TOTAL GROSS AREA | 8,518 |















#### Possible View from Inside Wrestling Space

















# Westlake High School Aquatics Center

#### Focus Group Membership

| Role                     | Name                  |
|--------------------------|-----------------------|
| WHS Boy's Swim Coach     | Steve Navarro         |
| WHS Girl's Swim Coach    | Alison Soelter        |
| Swim Parent              | Brian Klaas           |
| Community Member         | Brendan Hansen        |
| Envision Eanes Liaison   | Alan Knox             |
| Athletics Representative | Haley Gaddis          |
| Campus Representative    | Steve Ramsey          |
| Facilities & Operations  | Jeremy Trimble        |
| Maintenance              | Brian Bolek           |
| Architect                | Stantec               |
| Aquatics Consultant