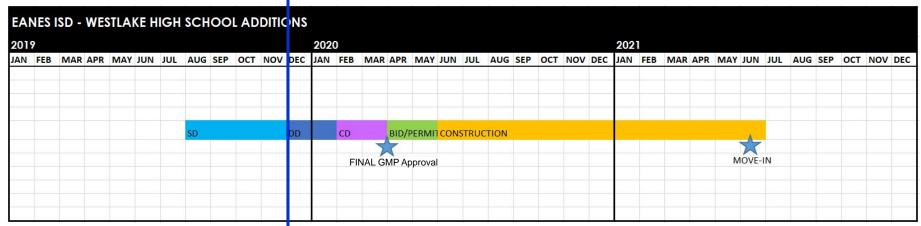

#### Co & Extra-curricular Projects Timeline

- 2019 Bond program developed, including Aquatics, Robotics, & Wrestling Spaces (Fall 2018)
- 2019 Bond passes with 83% voter approval (May)
- Interview & Select Architect(s)/Consultant(s) (June)
- Establish Program Focus Groups (June)
- Select Construction Manager at Risk [CMAR] (Aug)
- Develop Designs (Aug-Nov)
- Analyze M&O operational costs for Aquatics Facility (Oct-Feb '20)
- Finalize Designs (Dec-Jan '20)
- Begin Required Permitting Processes (Feb-Mar '20)
- Approve Guaranteed Maximum Price (GMP)s (March '20)
- Estimated Start of Construction
  - Robotics (June '20)
  - Aquatics (June '20)
  - Wrestling (June '20)

\*Goal is to have spaces fully operational by 2021-22 SY

\*\*All dates subject to change

#### Project Schedule

SD= Schematic Design DD= Design Development

CD= Construction Documents