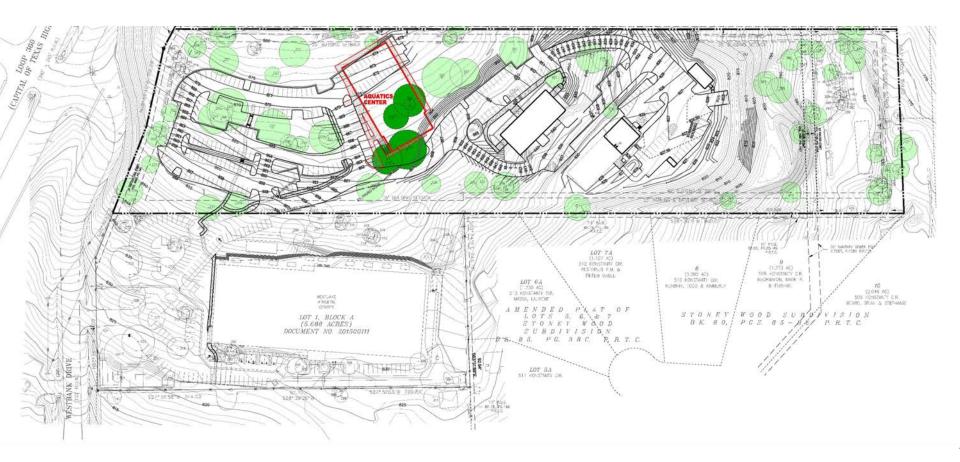

|

| Grossing Factor  | 1.17   |
|------------------|--------|
|                  |        |
| TOTAL GROSS AREA | 23,645 |







#### Westlake High School **Aquatics Center**





Poolsize: 82'x75' Pool Area (water surface): 6,150 sf Total Net area: 15,600 sf Total Gross area: 19,077 sf



25 yd Short course stretch (narrow lanes)

Poolsize: 122'x60' Pool Area (water surface): 7,320 sf Total Net area: 16,830 sf Total Gross area: 20,581 sf



Pool Area (water surface): 9,150 sf Total Net area: 19.260 sf Total Gross area: 23,553 sf



25m x 25yd1 with Warm-Up2

Poolsize1: 82'x75' Pool Area (water surface): 6,150 sf Poolsize2: 32'x75' Pool Area (water surface): 2,400 sf Total Net area: 18.840 sf Total Gross area: 23,039 sf







# 700

# Westlake High School Aquatics Center











**Site Layout** 





















#### Conceptual Only

Westlake High School **Aquatics Center** 















### Site Orientation Assessment - EISD Aquatics Center





### **Annual Prevailing Winds**

\*Comfortable Area with >3fps + 50% area with 1.5-3 fps



\*Using ASHRAE 55 Adaptive Method, the comfort percentage will increase +/- 10%



The most recommended option

### Orientation Assessment - Occupant Comfort



#### **W-E Orientation**

PMV=0.67 (Slightly Warm)
PPD (Percentage Dissatisfied)=14%
Percentage Comfortable Floor Area: 17.8%

#### **N-S Orientation**

PMV=1.35 (Slightly Warm)
PPD (Percentage Dissatisfied)=43%
Percentage Comfortable Floor Area: 0.2%









**SW-NE Orientation** PMV=1 (Slightly Warm) PPD (Percentage Dissatisfied)=26%

Percentage Comfortable Floor