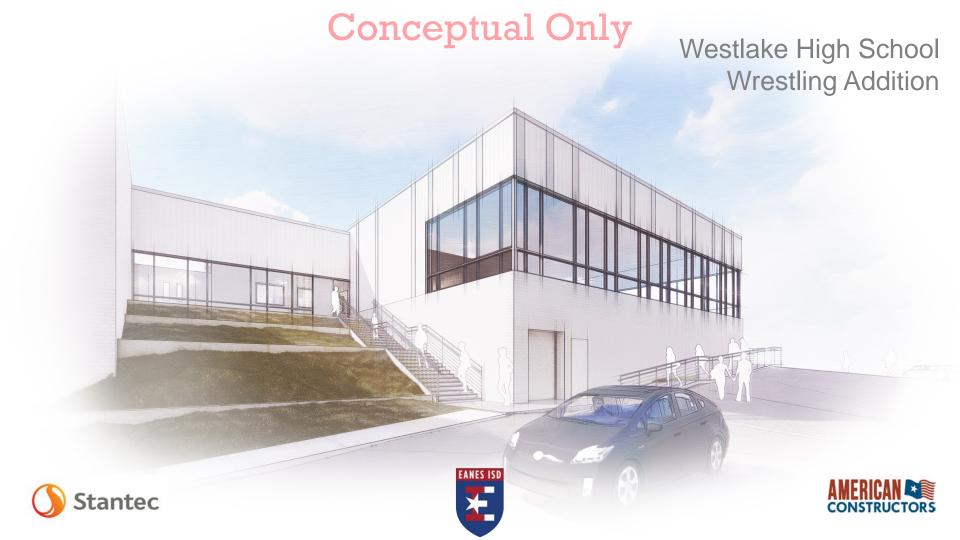

0 | 0 | 0  | 0     | 1 | 0     | In grossing factor                             |
|           | IDF Room            | 0 | 0 | 0  | 0     | 1 | 0     | In grossing factor                             |
|           |                     | 0 | 0 | 0  | 0     | 1 | 0     |                                                |
|           |                     | 0 | 0 | 0  | 0     | 1 | 0     |                                                |
|           |                     | 0 | 0 | 0  | 0     | 1 | 0     |                                                |
|           | Wrestling Subtotals | 0 | 0 | 60 |       |   | 6,552 |                                                |

| Grossing Factor  | 1.30  |
|------------------|-------|
|                  |       |
| TOTAL GROSS AREA | 8,518 |















#### Possible View from Inside Wrestling Space

















# Westlake High School Aquatics Center

#### Focus Group Membership

| Role                     | Name                  |
|--------------------------|-----------------------|
| WHS Boy's Swim Coach     | Steve Navarro         |
| WHS Girl's Swim Coach    | Alison Soelter        |
| Swim Parent              | Brian Klaas           |
| Community Member         | Brendan Hansen        |
| Envision Eanes Liaison   | Alan Knox             |
| Athletics Representative | Haley Gaddis          |
| Campus Representative    | Steve Ramsey          |
| Facilities & Operations  | Jeremy Trimble        |
| Maintenance              | Brian Bolek           |
| Architect                | Stantec               |
| Aquatics Consultant