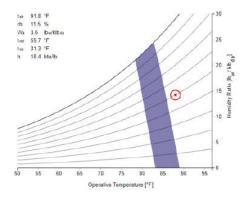

### Orientation Assessment - Occupant Comfort

### **NW-SE Orientation**

PMV=0.92 (Slightly Warm) PPD (Percentage Dissatisfied)=23% Percentage Comfortable Floor Area: 7.8%

### Boundary Conditions:

- Temperature = 88 °F
- Wind Velocity = 7.5 mph
- Wind Direction = 180 °East of North
- Relative Humidity = 60%