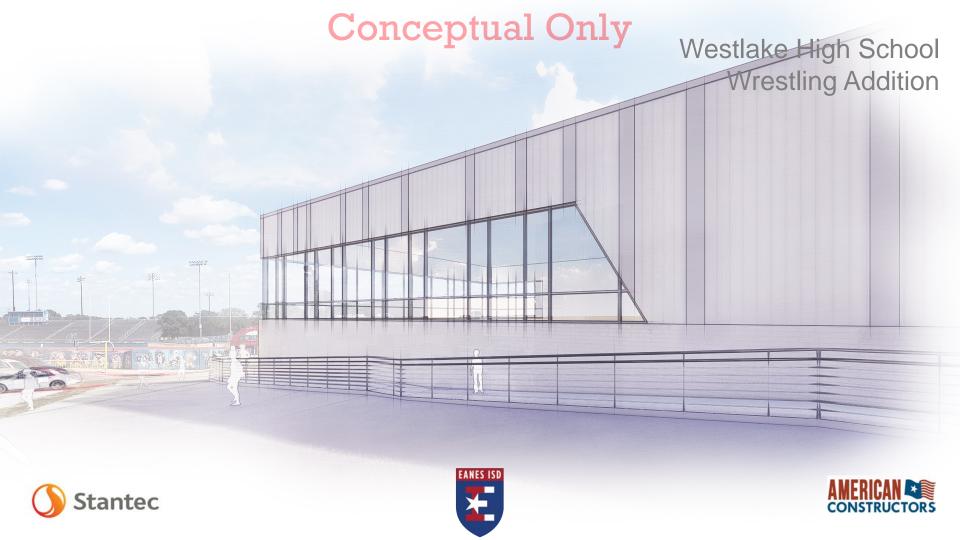

| 0 | 0  | 0     | 1 | 0     | In grossing factor                             |
|           | IDF Room            | 0 | 0 | 0  | 0     | 1 | 0     | In grossing factor                             |
|           |                     | 0 | 0 | 0  | 0     | 1 | 0     |                                                |
|           |                     | 0 | 0 | 0  | 0     | 1 | 0     |                                                |
|           |                     | 0 | 0 | 0  | 0     | 1 | 0     |                                                |
|           | Wrestling Subtotals | 0 | 0 | 60 |       |   | 6,552 |                                                |

| Grossing Factor  | 1.30  |
|------------------|-------|
|                  |       |
| TOTAL GROSS AREA | 8,518 |















#### Possible View from Inside Wrestling Space

















# Westlake High School Aquatics Center

#### Focus Group Membership

| Role                     | Name                  |
|--------------------------|-----------------------|
| WHS Boy's Swim Coach     | Steve Navarro         |
| WHS Girl's Swim Coach    | Alison Soelter        |
| Swim Parent              | Brian Klaas           |
| Community Member         | Brendan Hansen        |
| Envision Eanes Liaison   | Alan Knox             |
| Athletics Representative | Haley Gaddis          |
| Campus Representative    | Steve Ramsey          |
| Facilities & Operations  | Jeremy Trimble        |
| Maintenance              | Brian Bolek           |
| Architect                | Stantec               |
| Aquatics Consultant      |