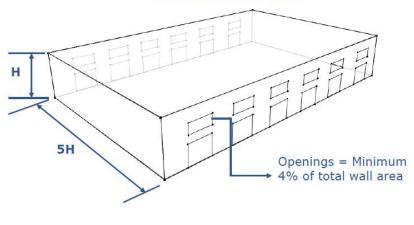

## Building Height

Per ASHRAE 62.1 2016 6.4.1.2: The maximum distance of from operable openings shall be not more than 5H.

H=Ceiling Height

Natatorium Building Depth = 100 FT Minimum Ceiling Height Per Code: 20 FT

### ASHRAE 62.1 Minimum Requirements for Natural Ventilation

H = Ceiling Height