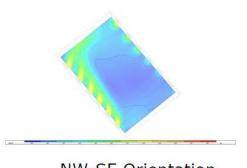

### Orientation Assessment - Occupant Comfort

### **NW-SE Orientation**

PMV=0.92 (Slightly Warm) PPD (Percentage Dissatisfied)=23% Percentage Comfortable Floor Area: 7.8%