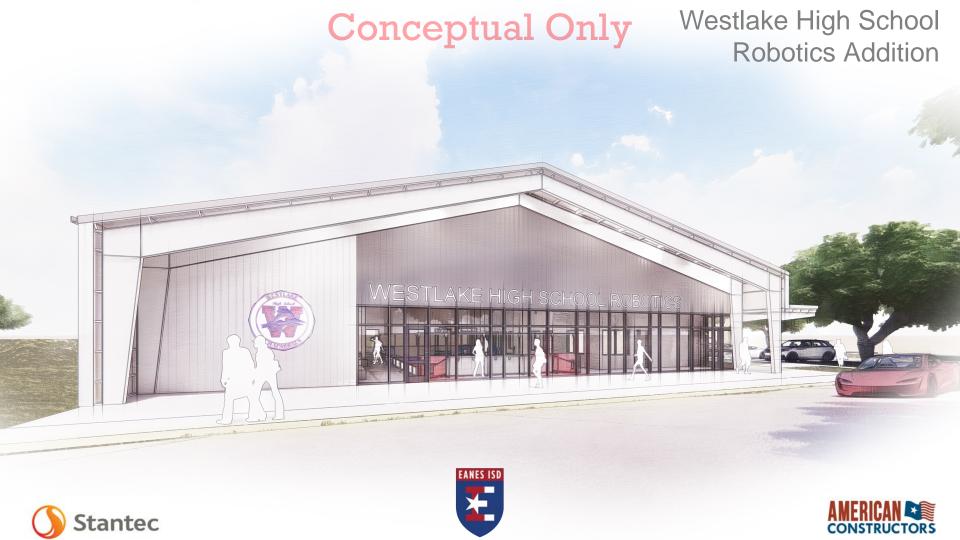

|
|           |                        | 0 | 0 | 0   | 0     | 1 | 0     |                                                                                |
|           | Robotics Subtotals     | 3 | 3 | 210 |       |   | 6,343 |                                                                                |

| 1.40  | Grossing Factor  |
|-------|------------------|
|       |                  |
| 8,880 | TOTAL GROSS AREA |









#### **Existing Robotics Facility** Access Classroom 1a Classroom 3a FTC Classroom 1b Classroom 3b Classroom 2a Classroom 4a Classroom 2b Classroom 4b FRC Fire Riser Office IDF - Entry TLT **EANES ISD**

#### Westlake High School Robotics Addition















#### Conceptual Only Westlake High School Robotics Addition



















# Westlake High School Wrestling Addition

#### Focus Group Membership

| Role                          | Name                  |
|-------------------------------|-----------------------|
| WHS Wrestling Coach           | Pat O'harra           |
| WHS Wrestling Assistant Coach | Tyson Dobinsky        |
| Wrestling Parent              | K.J. Stanley          |
| Envision Eanes Liaison        | Laura Clark           |
| Athletics Representative      | Callan Nokes          |
| Campus Representative         | Steve Ramsey          |
| Facilities & Operations       | Jeremy Trimble        |
| Maintenance                   | Brian Bolek           |
| Architect                     | Stantec               |
| General Contractor            | American Constructors |









# Westlake Hi