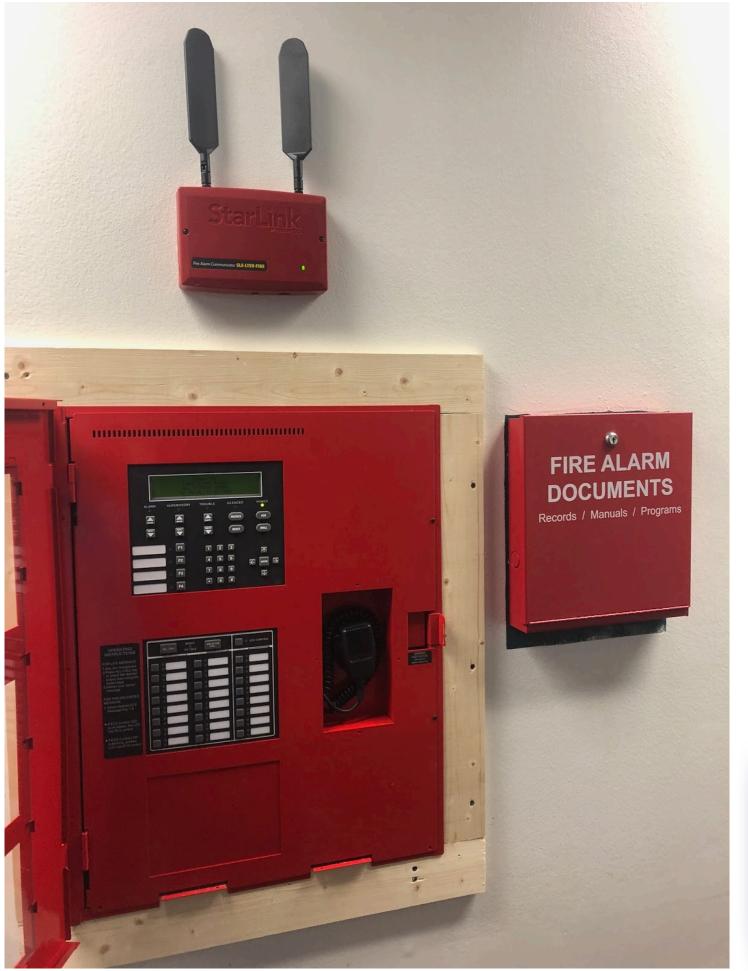

Replacement Cafteria Let Lighting Let Replacement Entry But Replacement Flexible Furniture Flexible Furniture Flexible Furniture (30 Classrooms) Flexible Furniture (30 Classrooms) Flexible furniture at Baseball AN Removal/Recycle Baseball AN Stop netting at Baseball A Turf at Softball A Turf at Softball

## Summer 2019 Highlights

 Over 40 individual Bond or Capital **Projects totaling \$1 million.** 







#### **BARTON CREEK**

ELEMENTARY SCHOOL





### Front Steps





#### **BARTON CREEK**

#### ELEMENTARY SCHOOL



### Front Steps













### Art Room









### Art Room

#### After













## PA System Replacements





#### After











### Commons









### Commons













### **Room 58**











### **Room 58**

#### After













### Fire Alarm













## Courtyard











## Courtyard

After















## **Portable Refurbishments**















### **Portable Refurbishments**















### Portables













## Valley View Portables















## Valley View Portables

















## NGC 3rd Floor







HIGH SCHOOL



## NGC 3rd Floor

After











## **Cheer Dressing room**













### **Cheer Dressing room**









#### **Baseball Net**









HIGH SCHOOL



### **Baseball Net**









### Technology











## Questions and Discussion