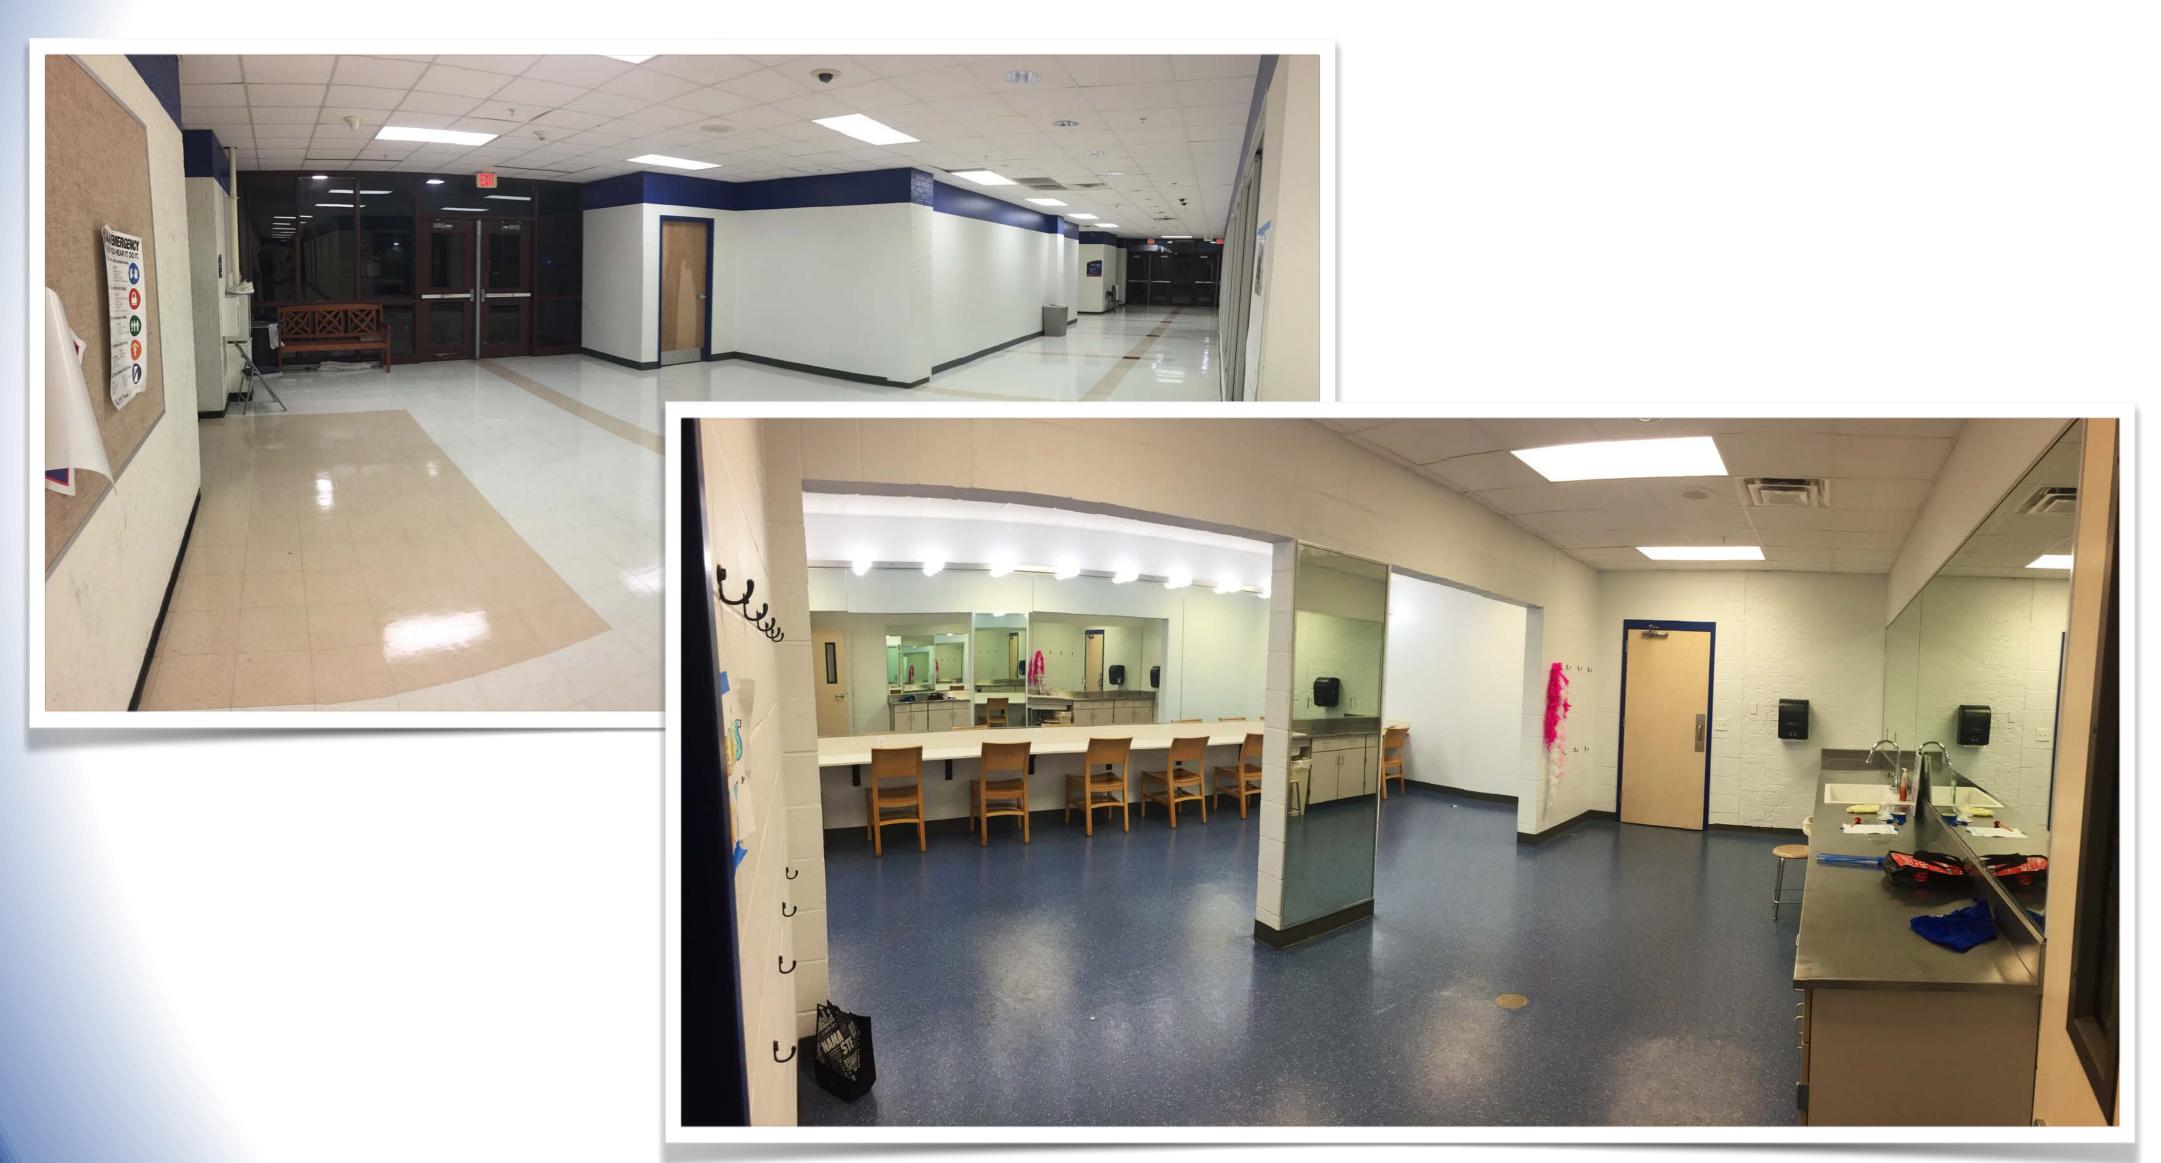

## NGC 3rd Floor

HIGH SCHOOL

## NGC 3rd Floor

After

## **Cheer Dressing room**

### **Cheer Dressing room**