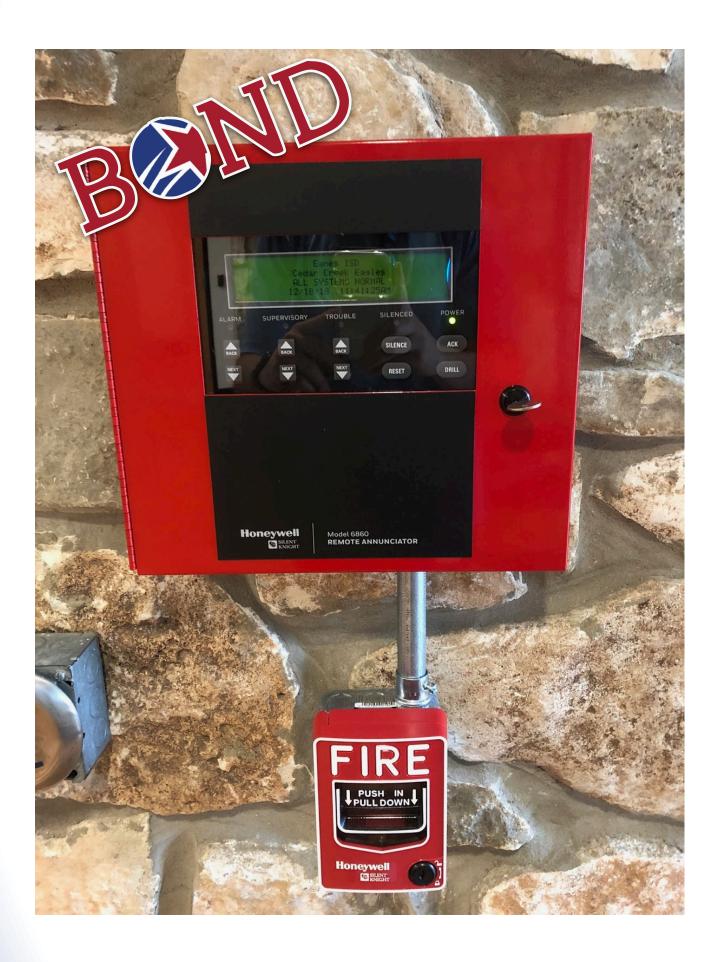

ia Lot Lighting LED Replacement Cafteria Let Lighting Let Replacement Entry But Replacement Flexible Furniture Flexible Furniture Flexible Furniture (30 Classrooms) Flexible Furniture (30 Classrooms) Flexible furniture at Baseball AN Removal/Recycle Baseball AN Stop netting at Baseball A Turf at Softball A Turf at Softball

## Summer 2019 Highlights

 Over 40 individual Bond or Capital **Projects totaling \$1 million.** 







#### **BARTON CREEK**

ELEMENTARY SCHOOL





### Front Steps





#### **BARTON CREEK**

#### ELEMENTARY SCHOOL



### Front Steps













### Art Room









### Art Room

#### After













## PA System Replacements





#### After











### Commons









### Commons













### **Room 58**











### **Room 58**

#### After













### Fire Alarm













## Courtyard











## Courtyard

After















## **Portable Refurbishments**















### **Portable Refurbishments**















### Portables













## Valley View Portables















## Valley View Portables

















## NGC 3rd Floor







HIGH SCHOOL



## NGC 3rd Floor

After











## **Cheer Dressing room**













### **Cheer Dressing room**









#### **Baseball Net**









HIGH SCHOOL



### **Baseball Net**









### Technology











## Questions and Discussion