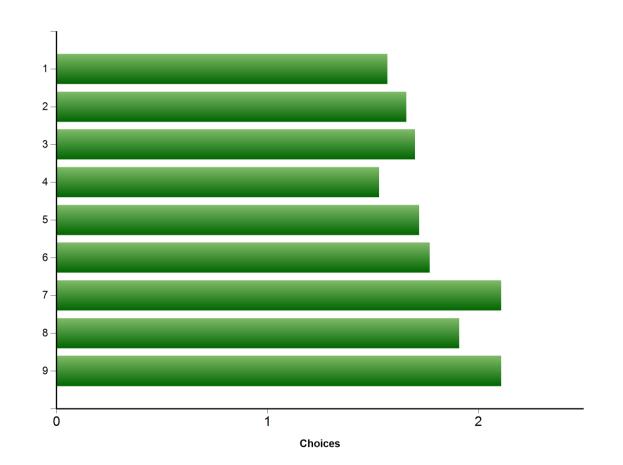

### Feedback Summary

Here is a graph representing the average user response for each question

| Question | Response |    |    |   |   | Average |
|----------|----------|----|----|---|---|---------|
|          | 1        | 2  | 3  | 4 | 5 |         |
| 1        | 24       | 20 | 2  | 1 | 0 | 1.57    |
| 2        | 21       | 23 | 2  | 0 | 1 | 1.66    |
| 3        | 21       | 22 | 2  | 1 | 1 | 1.7     |
| 4        | 27       | 17 | 2  | 0 | 1 | 1.53    |
| 5        | 25       | 16 | 3  | 0 | 3 | 1.72    |
| 6        | 23       | 15 | 7  | 1 | 1 | 1.77    |
| 7        | 16       | 14 | 13 | 4 | 0 | 2.11    |
| 8        | 21       | 19 | 2  | 0 | 5 | 1.91    |
| 9        | 16       | 24 | 0  | 0 | 7 | 2.11    |