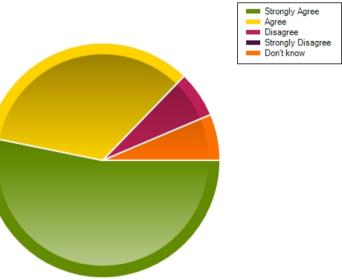

#### Question : My child feels happy in school

|                     | Strongly Agree | Agree | Disagree | Strongly Disagree | Don't know |
|---------------------|----------------|-------|----------|-------------------|------------|
| No. Of Responses    | 25             | 16    | 3        | 0                 | 3          |
| Response Percentage | 53.19          | 34.04 | 6.38     | 0                 | 6.38       |

| Average Response      | 1.72           |  |
|-----------------------|----------------|--|
| Most Popular Response | Strongly Agree |  |

Question : My child does not feel uncomfortable or worried about school