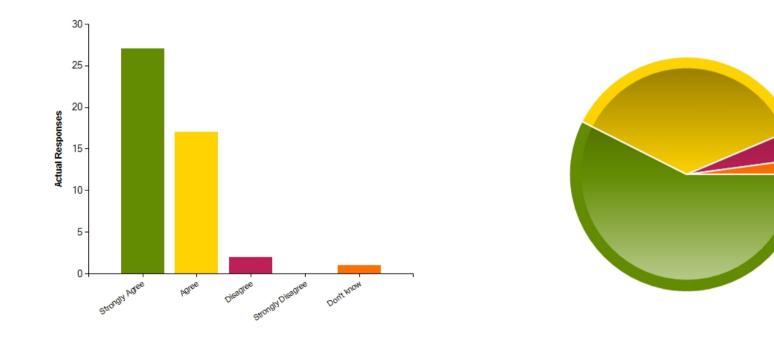

#### Question : My child feels safe in school

|                     | Strongly Agree | Agree | Disagree | Strongly Disagree | Don't know |
|---------------------|----------------|-------|----------|-------------------|------------|
| No. Of Responses    | 27             | 17    | 2        | 0                 | 1          |
| Response Percentage | 57.45          | 36.17 | 4.26     | 0                 | 2.13       |

| Average Response      | 1.53           |  |
|-----------------------|----------------|--|
| Most Popular Response | Strongly Agree |  |