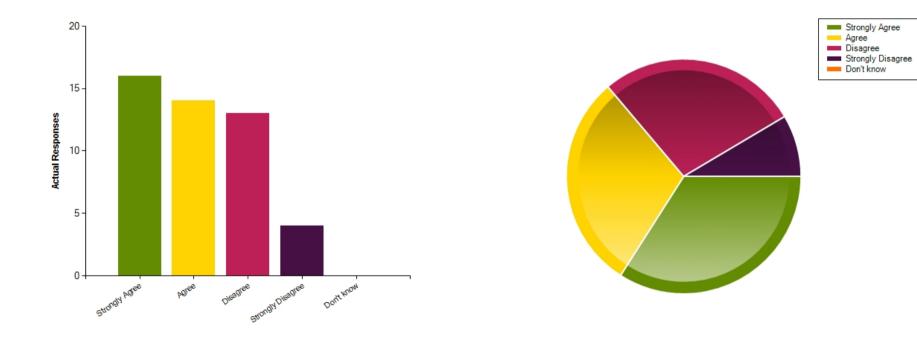

|                     | Strongly Agree | Agree | Disagree | Strongly Disagree | Don't know |
|---------------------|----------------|-------|----------|-------------------|------------|
| No. Of Responses    | 16             | 14    | 13       | 4                 | 0          |
| Response Percentage | 34.04          | 29.79 | 27.66    | 8.51              | 0          |

| Average Response      | 2.11           |  |
|-----------------------|----------------|--|
| Most Popular Response | Strongly Agree |  |

Question : Since they joined, my child has made friends at school