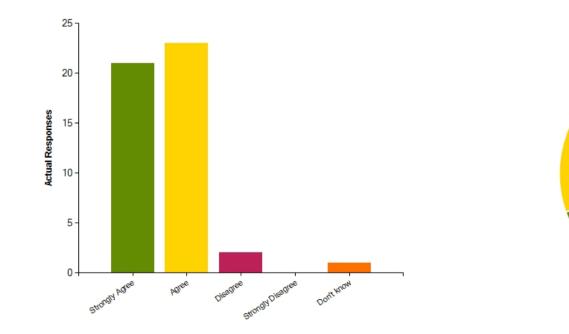

|                     | Strongly Agree | Agree | Disagree | Strongly Disagree | Don't know |
|---------------------|----------------|-------|----------|-------------------|------------|
| No. Of Responses    | 21             | 23    | 2        | 0                 | 1          |
| Response Percentage | 44.68          | 48.94 | 4.26     | 0                 | 2.13       |

| Average Response      | 1.66  |
|-----------------------|-------|
| Most Popular Response | Agree |