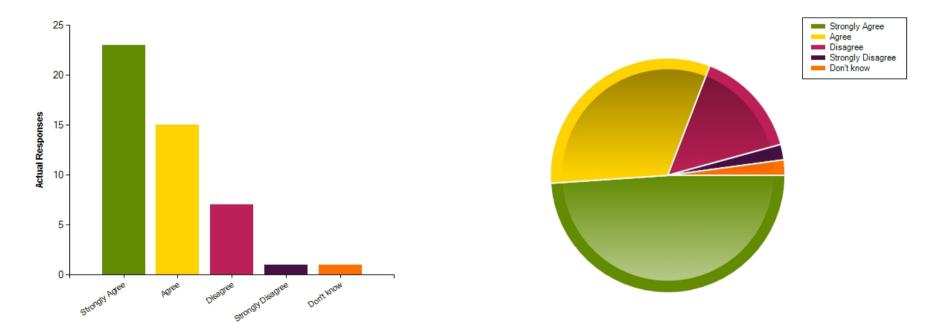

| Average Response      | 1.72           |  |
|-----------------------|----------------|--|
| Most Popular Response | Strongly Agree |  |

Question : My child does not feel uncomfortable or worried about school

|                     | Strongly Agree | Agree | Disagree | Strongly Disagree | Don't know |
|---------------------|----------------|-------|----------|-------------------|------------|
| No. Of Responses    | 23             | 15    | 7        | 1                 | 1          |
| Response Percentage | 48.94          | 31.91 | 14.89    | 2.13              | 2.13       |

| Average Response      | 1.77           |  |
|-----------------------|----------------|--|
| Most Popular Response | Strongly Agree |  |

Question : Since they joined, my child has never been reluctant to go to school