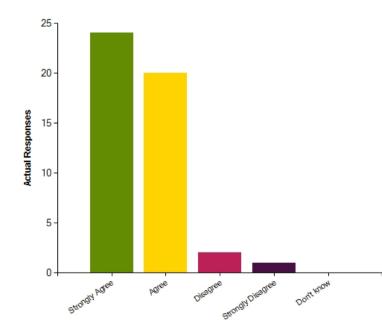

### Questions

Question : My child has settled in well at school

|                     | Strongly Agree | Agree | Disagree | Strongly Disagree | Don't know |
|---------------------|----------------|-------|----------|-------------------|------------|
| No. Of Responses    | 24             | 20    | 2        | 1                 | 0          |
| Response Percentage | 51.06          | 42.55 | 4.26     | 2.13              | 0          |

| Average Response      | 1.57           |  |
|-----------------------|----------------|--|
| Most Popular Response | Strongly Agree |  |

Question : I am pleased with the communication between school and home