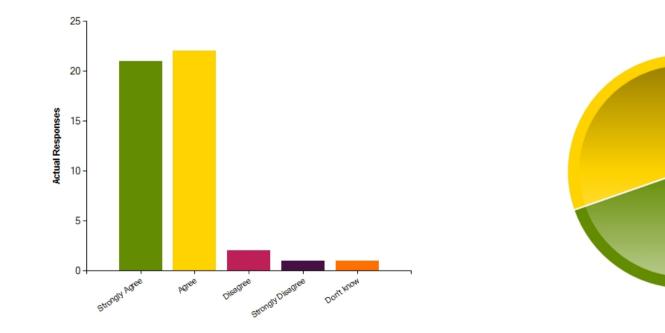

|                     | Strongly Agree | Agree | Disagree | Strongly Disagree | Don't know |
|---------------------|----------------|-------|----------|-------------------|------------|
| No. Of Responses    | 21             | 23    | 2        | 0                 | 1          |
| Response Percentage | 44.68          | 48.94 | 4.26     | 0                 | 2.13       |

| Average Response      | 1.66  |
|-----------------------|-------|
| Most Popular Response | Agree |