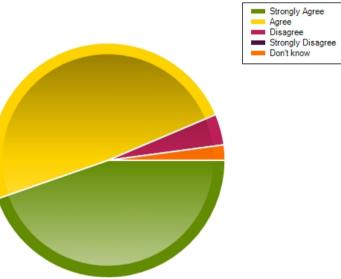

### Questions

Question : My child has settled in well at school

|                     | Strongly Agree | Agree | Disagree | Strongly Disagree | Don't know |
|---------------------|----------------|-------|----------|-------------------|------------|
| No. Of Responses    | 24             | 20    | 2        | 1                 | 0          |
| Response Percentage | 51.06          | 42.55 | 4.26     | 2.13              | 0          |

| Average Response      | 1.57           |  |
|-----------------------|----------------|--|
| Most Popular Response | Strongly Agree |  |

Question : I am pleased with the communication between school and home