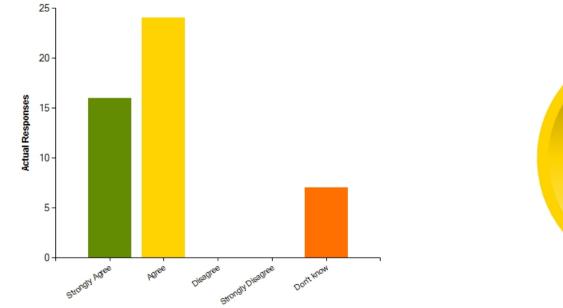

|                     | Strongly Agree | Agree | Disagree | Strongly Disagree | Don't know |
|---------------------|----------------|-------|----------|-------------------|------------|
| No. Of Responses    | 16             | 24    | 0        | 0                 | 7          |
| Response Percentage | 34.04          | 51.06 | 0        | 0                 | 14.89      |

| Average Response      | 2.11  |  |
|-----------------------|-------|--|
| Most Popular Response | Agree |  |