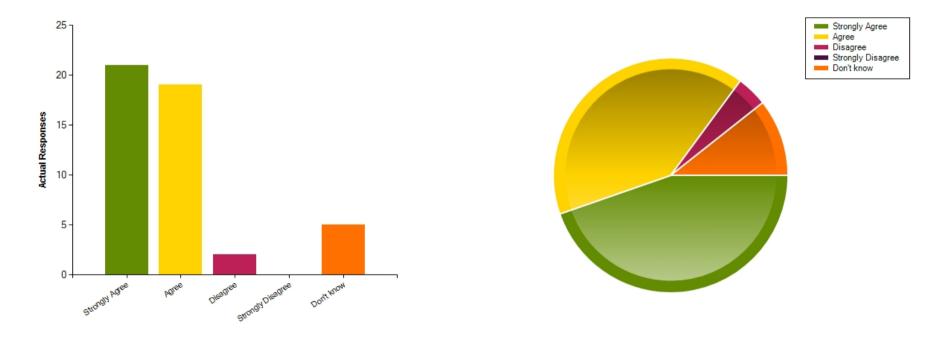

|                     | Strongly Agree | Agree | Disagree | Strongly Disagree | Don't know |
|---------------------|----------------|-------|----------|-------------------|------------|
| No. Of Responses    | 21             | 19    | 2        | 0                 | 5          |
| Response Percentage | 44.68          | 40.43 | 4.26     | 0                 | 10.64      |

| Average Response      | 1.91           |  |  |
|-----------------------|----------------|--|--|
| Most Popular Response | Strongly Agree |  |  |

Question : (If relevant) I am satisfied with the extra-curricular activities and clubs run during the school day