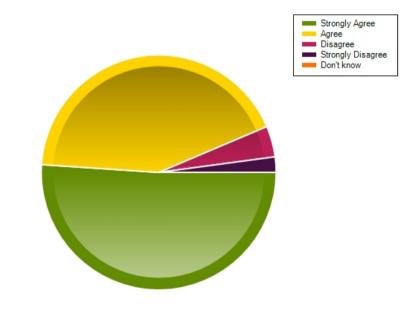

### Questions

Question : My child has settled in well at school

|                     | Strongly Agree | Agree | Disagree | Strongly Disagree | Don't know |
|---------------------|----------------|-------|----------|-------------------|------------|
| No. Of Responses    | 24             | 20    | 2        | 1                 | 0          |
| Response Percentage | 51.06          | 42.55 | 4.26     | 2.13              | 0          |

| Average Response      | 1.57           |  |
|-----------------------|----------------|--|
| Most Popular Response | Strongly Agree |  |

Question : I am pleased with the communication between school and home