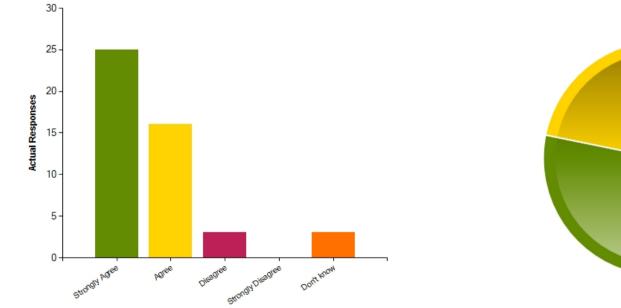

#### Question : My child feels happy in school

|                     | Strongly Agree | Agree | Disagree | Strongly Disagree | Don't know |
|---------------------|----------------|-------|----------|-------------------|------------|
| No. Of Responses    | 25             | 16    | 3        | 0                 | 3          |
| Response Percentage | 53.19          | 34.04 | 6.38     | 0                 | 6.38       |

| Average Response      | 1.72           |  |
|-----------------------|----------------|--|
| Most Popular Response | Strongly Agree |  |

Question : My child does not feel uncomfortable or worried about school