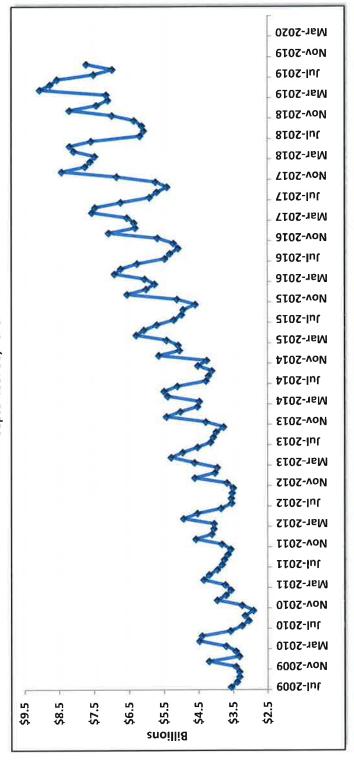

#### 9. SUPERINTENDENT/ BOARD BUSINESS--BOARD DISCUSSION AND/ OR ACTION

- 9.01 DISCUSSION/CONSIDERATION/ACTION: Approval of First Amendment to Superintendent's Employment Agreement Memorializing Three Percent (3%) increase to Base Salary Retroactive to July 1, 2018.
- 9.02 DISCUSSION/CONSIDERATION/ACTION: Approval of Renewal of Superintendent's Employment Agreement for the Period July 1, 2020-June 30, 2023.
- 9.03 INFORMATION/DISCUSSION: Form J-13A; Request for Allowance of Attendance Due to Emergency Conditions.
- 9.04 DISCUSSION/ACTION: Board Self-Evaluation.
- 9.05 DISCUSSION/ACTION: The Board will consider setting up a Board Study Session to review the Facilities Assessment.
- 9.06 INFORMATION/DISCUSSION/ACTION: Proposed Board Meeting Calendar for 2020. The Board will discuss and determine the proposed schedule for the Regular Board Meetings for the calendar year from January through December 2020. Proposed dates include: January 16; February 13; March 12; April 9; May 14; June 11 and June 25; July 9; August 13; September 10; October 8; November 12; and December 17.

#### 10. BUSINESS SERVICES--BOARD DISCUSSION AND/ OR ACTION

- 10.01 INFORMATION/DISCUSSION: Resolution No. 20-18/19 Update Agreement Between the Governing Board of the Alum Rock Union Elementary School District and the Santa Clara County Superintendent of Schools Regarding Necessary Revisions for Compliance with Statutory Budget Requirements in Conjunction with the Local Control Accountability Plan (Education Code 42127 and 52070).
- 10.02 INFORMATION/DISCUSSION/ACTION: To receive and approve the First Interim Financial Report.