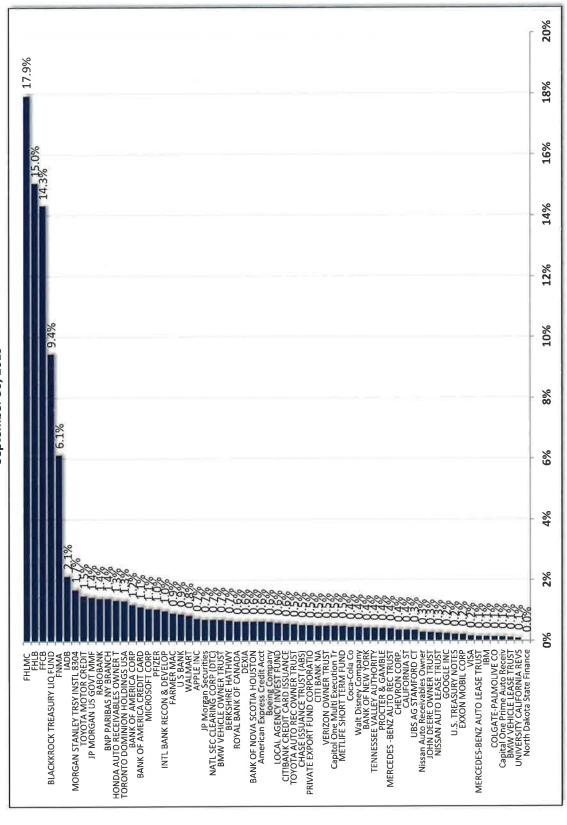

#### 9. SUPERINTENDENT/ BOARD BUSINESS--BOARD DISCUSSION AND/ OR ACTION

- 9.01 DISCUSSION/CONSIDERATION/ACTION: Approval of First Amendment to Superintendent's Employment Agreement Memorializing Three Percent (3%) increase to Base Salary Retroactive to July 1, 2018.
- 9.02 DISCUSSION/CONSIDERATION/ACTION: Approval of Renewal of Superintendent's Employment Agreement for the Period July 1, 2020-June 30, 2023.
- 9.03 INFORMATION/DISCUSSION: Form J-13A; Request for Allowance of Attendance Due to Emergency Conditions.
- 9.04 DISCUSSION/ACTION: Board Self-Evaluation.
- 9.05 DISCUSSION/ACTION: The Board will consider setting up a Board Study Session to review the Facilities Assessment.
- 9.06 INFORMATION/DISCUSSION/ACTION: Proposed Board Meeting Calendar for 2020. The Board will discuss and determine the proposed schedule for the Regular Board Meetings for the calendar year from January through December 2020. Proposed dates include: January 16; February 13; March 12; April 9; May 14; June 11 and June 25; July 9; August 13; September 10; October 8; November 12; and December 17.

#### 10. BUSINESS SERVICES--BOARD DISCUSSION AND/ OR ACTION

- 10.01 INFORMATION/DISCUSSION: Resolution No. 20-18/19 Update Agreement Between the Governing Board of the Alum Rock Union Elementary School District and the Santa Clara County Superintendent of Schools Regarding Necessary Revisions for Compliance with Statutory Budget Requirements in Conjunction with the Local Control Accountability Plan (Education Code 42127 and 52070).
- 10.02 INFORMATION/DISCUSSION/ACTION: To receive and approve the First Interim Financial Report.