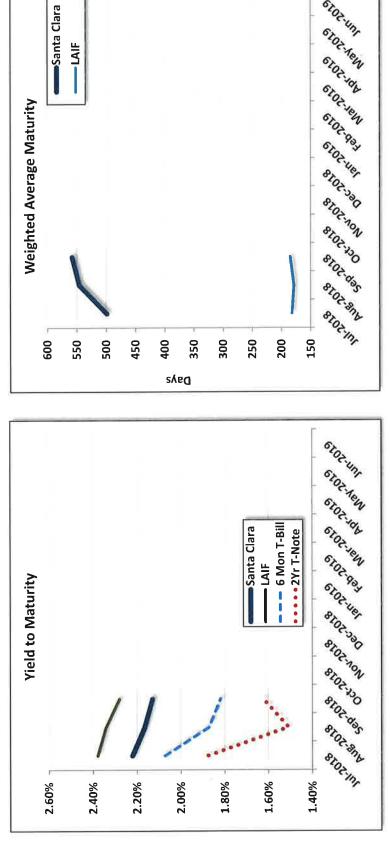

#### 12. CONSENT CALENDAR--BOARD DISCUSSION AND/ OR ACTION

- 12.01 ACTION: Approve Board Meeting Minutes for the following date: November 14,2019, Regular Board Meeting.
- 12.02 ACTION: Acceptance of Donations.
- 12.03 ACTION: Approval of Fundraising Activities.
- 12.04 ACTION: Acceptance of Vendor & Payroll Warrants.
- 12.05 ACTION: Acceptance of Enrollment/Attendance Report for Month 3 (October 14, 2019 thru November 8, 2019).
- 12.06 ACTION: Acceptance of Grant/Award Notification.
- 12.07 ACTION: Approve the Santa Clara County Treasury Investment Portfolio Status.
- 12.08 School-sponsored Field Trip List