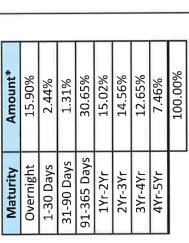

#### 12. CONSENT CALENDAR--BOARD DISCUSSION AND/ OR ACTION

- 12.01 ACTION: Approve Board Meeting Minutes for the following date: November 14,2019, Regular Board Meeting.
- 12.02 ACTION: Acceptance of Donations.
- 12.03 ACTION: Approval of Fundraising Activities.
- 12.04 ACTION: Acceptance of Vendor & Payroll Warrants.
- 12.05 ACTION: Acceptance of Enrollment/Attendance Report for Month 3 (October 14, 2019 thru November 8, 2019).
- 12.06 ACTION: Acceptance of Grant/Award Notification.
- 12.07 ACTION: Approve the Santa Clara County Treasury Investment Portfolio Status.
- 12.08 School-sponsored Field Trip List