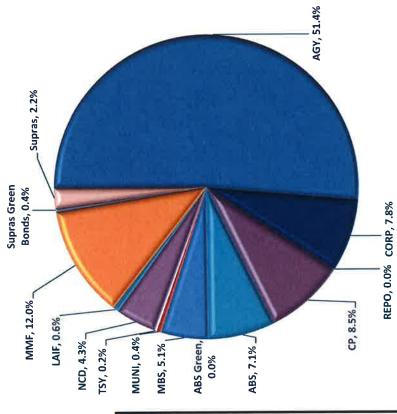

#### 12. CONSENT CALENDAR--BOARD DISCUSSION AND/ OR ACTION

- 12.01 ACTION: Approve Board Meeting Minutes for the following date: November 14,2019, Regular Board Meeting.
- 12.02 ACTION: Acceptance of Donations.
- 12.03 ACTION: Approval of Fundraising Activities.
- 12.04 ACTION: Acceptance of Vendor & Payroll Warrants.
- 12.05 ACTION: Acceptance of Enrollment/Attendance Report for Month 3 (October 14, 2019 thru November 8, 2019).
- 12.06 ACTION: Acceptance of Grant/Award Notification.
- 12.07 ACTION: Approve the Santa Clara County Treasury Investment Portfolio Status.
- 12.08 School-sponsored Field Trip List