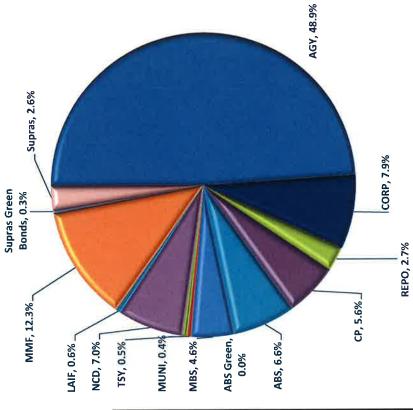

#### 12. CONSENT CALENDAR--BOARD DISCUSSION AND/ OR ACTION

- 12.01 ACTION: Approve Board Meeting Minutes for the following date: November 14,2019, Regular Board Meeting.
- 12.02 ACTION: Acceptance of Donations.
- 12.03 ACTION: Approval of Fundraising Activities.
- 12.04 ACTION: Acceptance of Vendor & Payroll Warrants.
- 12.05 ACTION: Acceptance of Enrollment/Attendance Report for Month 3 (October 14, 2019 thru November 8, 2019).
- 12.06 ACTION: Acceptance of Grant/Award Notification.
- 12.07 ACTION: Approve the Santa Clara County Treasury Investment Portfolio Status.
- 12.08 School-sponsored Field Trip List