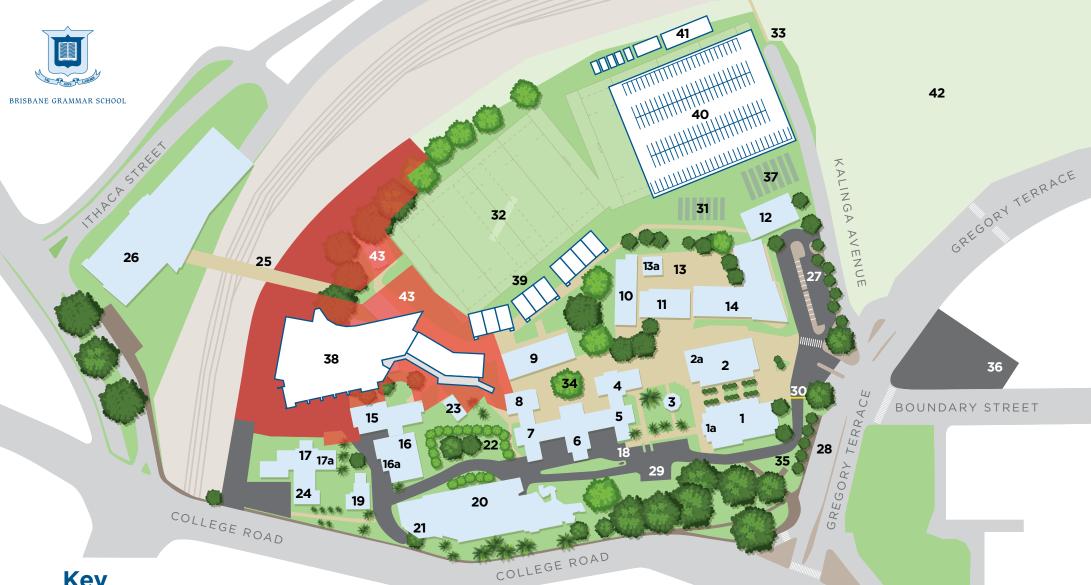

## Key

- 1 Centenary Hall
- Tuckshop 1a
- 2 Centenary Building (CB201-CB204)
- 2a Middle School Library
- 3 War Memorial Library
- 4 Administration Building (Main Reception)
- E Block (E101-E203) 5
- 6 Great Hall
- 7 S Block (S101-S203)
- W Block (W101-W202) 8
- N Block (N101-N204) 9
- 10 H Block (H101-H404)

- 11 Art Centre (AR101-AR301)
- 12 Music Block (M01-M06)
- 13 Middle School Courtyard
- 13a Middle School Amphitheatre
- 14 Middle School (MS101-MS304)
- Harlin House Senior Boarding 15
- 16 Roe Building
- 16a Health Centre (lower level)
- **17** Griffith House Junior Boarding
- 17a Boarders' Dining Room
- 18 The Gun
- 19 Head of Residence lodging

- 20 The Lilley Centre (LC111-LC411)
- 21 Grammar Shop (lower level)
- 22 Boarders' Lawn
- 23 Toilets
- 24 Director of Boarding lodging
- 25 Old Boys' Bridge
- **26** Indoor Sports Centre
- 27 Pick-up/drop-off zone
- 28 Bus zone
- **29** Visitor parking (by appointment only)
- 30 Boom gate
- 31 Multipurpose Court

- 32 Number 1 RA Henderson Oval
- 33 Walkway to BGS Tennis Centre
- 34 Newell Quadrangle
- 35 Front lawn
- 36 P&F parkng
- 37 Years 5 and 6 Social Space
- 38 BGS STEAM Precinct
- **39** Temporary classrooms
- 40 Staff parking
- 41 Maintenance Shed
- 42 BGGS
- 43 Boundary for the STEAM Precinct construction site