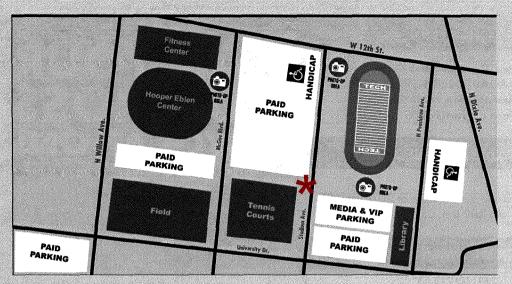

## **PARKING**

\$10 PER DAY (CASH ONLY) Look for the CATS bus for FREE shuttle service.

Tailgate Bus/RV Parking (\$30 plus \$10 per additional space) Please contact Allison Boshears to reserve: (865) 705-706