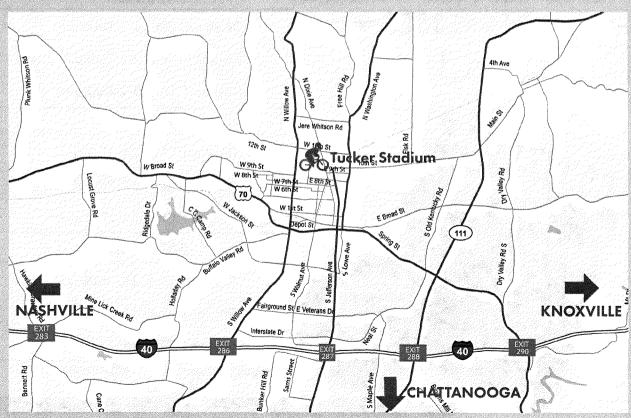

## **DRIVING DIRECTIONS**

From Nashville: Take I-40, exits 286-288

From Knoxville: Take I-40, exits 288-286

From Chattanooga: Take State Hwy. 111 N. to Cookeville/Algood 10th Street exit.

Tucker Stadium | Tennessee Tech University 1151 Stadium Dr. Cookeville, TN 38505