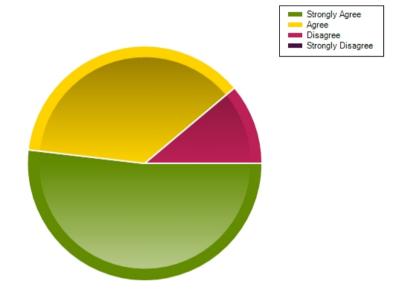

|                     | Strongly Agree | Agree | Disagree | Strongly Disagree |
|---------------------|----------------|-------|----------|-------------------|
| No. Of Responses    | 9              | 12    | 6        | 0                 |
| Response Percentage | 33.33          | 44.44 | 22.22    | 0                 |

| Average Response      | 1.89  |
|-----------------------|-------|
| Most Popular Response | Agree |