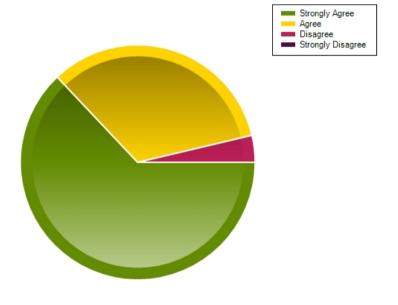

| Average Response      | 1.56           |  |
|-----------------------|----------------|--|
| Most Popular Response | Strongly Agree |  |

29/10/2018

Question: I would recommend this school to other parents.

|                     | Strongly Agree | Agree | Disagree | Strongly Disagree |
|---------------------|----------------|-------|----------|-------------------|
| No. Of Responses    | 17             | 9     | 1        | 0                 |
| Response Percentage | 62.96          | 33.33 | 3.7      | 0                 |

| Average Response      | 1.41           |  |
|-----------------------|----------------|--|
| Most Popular Response | Strongly Agree |  |