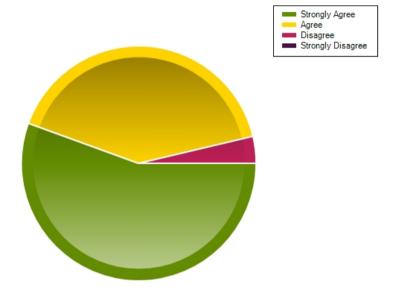

### Question: I know the relevant person to contact if I have concerns about my child's education or well-being

|                     | Strongly Agree | Agree | Disagree | Strongly Disagree |
|---------------------|----------------|-------|----------|-------------------|
| No. Of Responses    | 15             | 11    | 1        | 0                 |
| Response Percentage | 55.56          | 40.74 | 3.7      | 0                 |

| Average Response      | 1.48           |  |
|-----------------------|----------------|--|
| Most Popular Response | Strongly Agree |  |