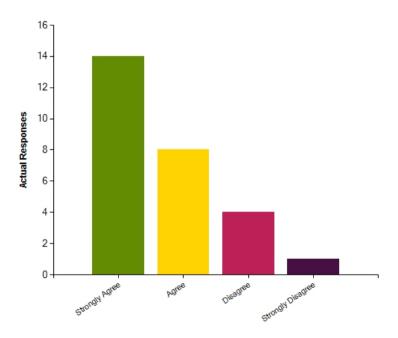

### Questions

Question: The parent's information evening was helpful and the information prior to starting was useful.

|                     | Strongly Agree | Agree | Disagree | Strongly Disagree |
|---------------------|----------------|-------|----------|-------------------|
| No. Of Responses    | 14             | 11    | 2        | 0                 |
| Response Percentage | 51.85          | 40.74 | 7.41     | 0                 |

| Average Response      | 1.56           |  |
|-----------------------|----------------|--|
| Most Popular Response | Strongly Agree |  |

Question: I felt my child was supported well by staff in their move to school.