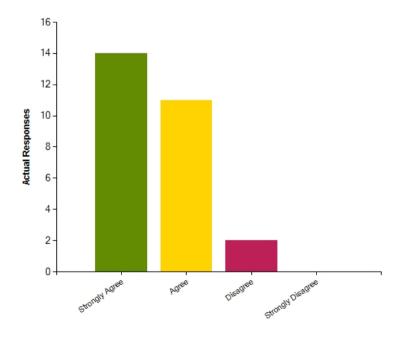

### Questions

Question: The parent's information evening was helpful and the information prior to starting was useful.

|                     | Strongly Agree | Agree | Disagree | Strongly Disagree |
|---------------------|----------------|-------|----------|-------------------|
| No. Of Responses    | 14             | 11    | 2        | 0                 |
| Response Percentage | 51.85          | 40.74 | 7.41     | 0                 |

| Average Response      | 1.56           |  |
|-----------------------|----------------|--|
| Most Popular Response | Strongly Agree |  |

Question: I felt my child was supported well by staff in their move to school.