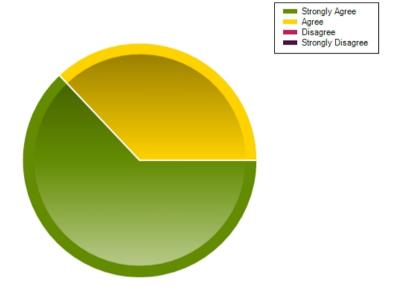

### Question: My child feels safe in school

|                     | Strongly Agree | Agree | Disagree | Strongly Disagree |
|---------------------|----------------|-------|----------|-------------------|
| No. Of Responses    | 17             | 10    | 0        | 0                 |
| Response Percentage | 62.96          | 37.04 | 0        | 0                 |

| Average Response      | 1.37           |  |
|-----------------------|----------------|--|
| Most Popular Response | Strongly Agree |  |

|                     | Strongly Agree | Agree | Disagree | Strongly Disagree |
|---------------------|----------------|-------|----------|-------------------|
| No. Of Responses    | 15             | 12    | 0        | 0                 |
| Response Percentage | 55.56          | 44.44 | 0        | 0                 |