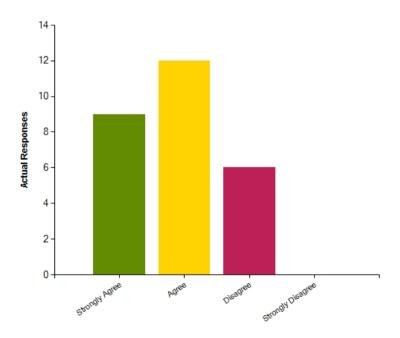

### Question: My child has settled in well at school

|                     | Strongly Agree | Agree | Disagree | Strongly Disagree |
|---------------------|----------------|-------|----------|-------------------|
| No. Of Responses    | 17             | 7     | 3        | 0                 |
| Response Percentage | 62.96          | 25.93 | 11.11    | 0                 |

| Average Response      | 1.48           |  |
|-----------------------|----------------|--|
| Most Popular Response | Strongly Agree |  |

Question: I am pleased with the communication between school and home and feel well informed by newsletters/websites etc