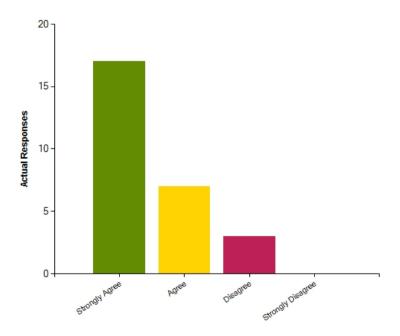

|                     | Strongly Agree | Agree | Disagree | Strongly Disagree |
|---------------------|----------------|-------|----------|-------------------|
| No. Of Responses    | 17             | 9     | 1        | 0                 |
| Response Percentage | 62.96          | 33.33 | 3.7      | 0                 |

| Average Response      | 1.41           |  |
|-----------------------|----------------|--|
| Most Popular Response | Strongly Agree |  |