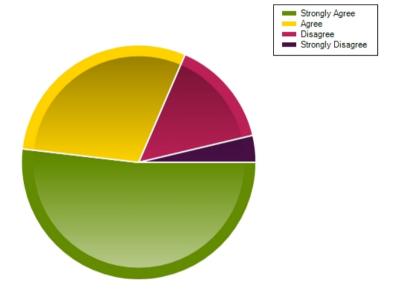

### Question: I know the relevant person to contact if I have concerns about my child's education or well-being

|                     | Strongly Agree | Agree | Disagree | Strongly Disagree |
|---------------------|----------------|-------|----------|-------------------|
| No. Of Responses    | 15             | 11    | 1        | 0                 |
| Response Percentage | 55.56          | 40.74 | 3.7      | 0                 |

| Average Response      | 1.48           |  |
|-----------------------|----------------|--|
| Most Popular Response | Strongly Agree |  |