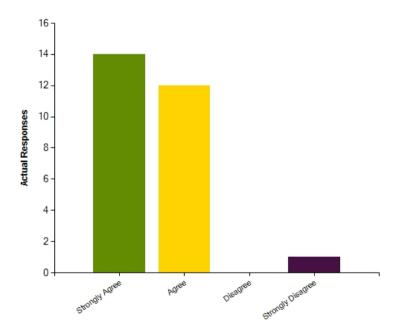

### Question: I know the relevant person to contact if I have concerns about my child's education or well-being

|                     | Strongly Agree | Agree | Disagree | Strongly Disagree |
|---------------------|----------------|-------|----------|-------------------|
| No. Of Responses    | 15             | 11    | 1        | 0                 |
| Response Percentage | 55.56          | 40.74 | 3.7      | 0                 |

| Average Response      | 1.48           |  |
|-----------------------|----------------|--|
| Most Popular Response | Strongly Agree |  |