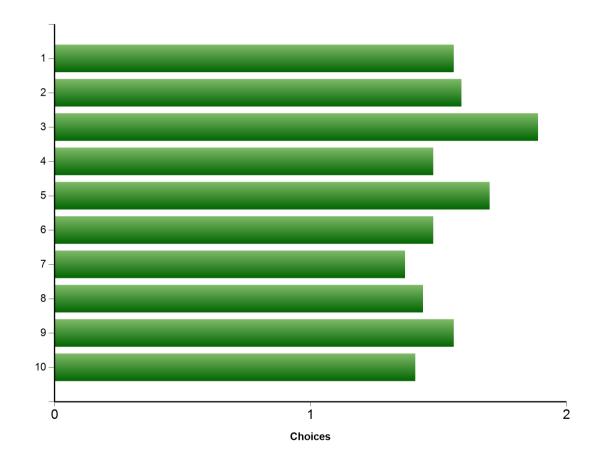

## Feedback Summary

Here is a graph representing the average user response for each question

| Question | Response |    |   | Average |      |
|----------|----------|----|---|---------|------|
|          | 1        | 2  | 3 | 4       |      |
| 1        | 14       | 11 | 2 | 0       | 1.56 |
| 2        | 14       | 10 | 3 | 0       | 1.59 |
| 3        | 9        | 12 | 6 | 0       | 1.89 |
| 4        | 17       | 7  | 3 | 0       | 1.48 |
| 5        | 14       | 8  | 4 | 1       | 1.7  |
| 6        | 15       | 11 | 1 | 0       | 1.48 |
| 7        | 17       | 10 | 0 | 0       | 1.37 |
| 8        | 15       | 12 | 0 | 0       | 1.44 |
| 9        | 14       | 12 | 0 | 1       | 1.56 |
| 10       | 17       | 9  | 1 | 0       | 1.41 |