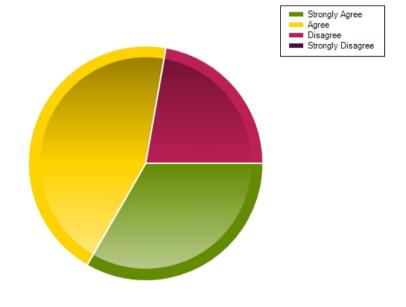

### Question: Since they joined, my child has made friends at school

|                     | Strongly Agree | Agree | Disagree | Strongly Disagree |
|---------------------|----------------|-------|----------|-------------------|
| No. Of Responses    | 14             | 12    | 0        | 1                 |
| Response Percentage | 51.85          | 44.44 | 0        | 3.7               |

| Average Response      | 1.56           |  |
|-----------------------|----------------|--|
| Most Popular Response | Strongly Agree |  |

29/10/2018

Question: I would recommend this school to other parents.