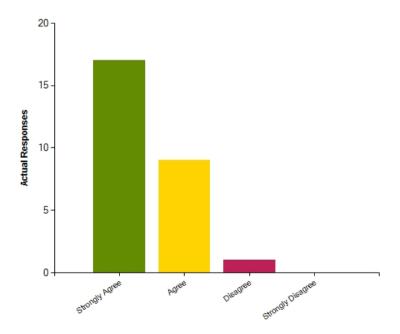

| Average Response      | 1.56           |  |
|-----------------------|----------------|--|
| Most Popular Response | Strongly Agree |  |

29/10/2018

Question: I would recommend this school to other parents.

|                     | Strongly Agree | Agree | Disagree | Strongly Disagree |
|---------------------|----------------|-------|----------|-------------------|
| No. Of Responses    | 17             | 9     | 1        | 0                 |
| Response Percentage | 62.96          | 33.33 | 3.7      | 0                 |

| Average Response      | 1.41           |  |
|-----------------------|----------------|--|
| Most Popular Response | Strongly Agree |  |