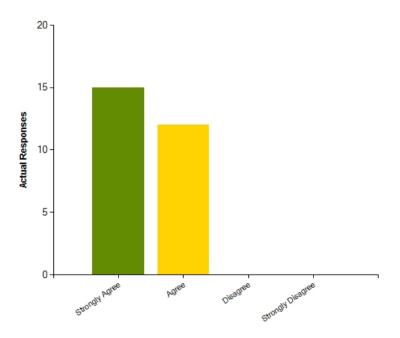

### Question: Since they joined, my child has made friends at school

|                     | Strongly Agree | Agree | Disagree | Strongly Disagree |
|---------------------|----------------|-------|----------|-------------------|
| No. Of Responses    | 14             | 12    | 0        | 1                 |
| Response Percentage | 51.85          | 44.44 | 0        | 3.7               |

| Average Response      | 1.56           |  |
|-----------------------|----------------|--|
| Most Popular Response | Strongly Agree |  |

29/10/2018

Question: I would recommend this school to other parents.