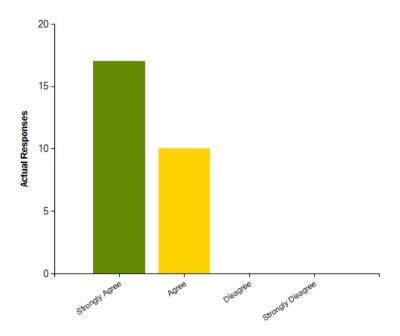

### Question: I know the relevant person to contact if I have concerns about my child's education or well-being

|                     | Strongly Agree | Agree | Disagree | Strongly Disagree |
|---------------------|----------------|-------|----------|-------------------|
| No. Of Responses    | 15             | 11    | 1        | 0                 |
| Response Percentage | 55.56          | 40.74 | 3.7      | 0                 |

| Average Response      | 1.48           |  |
|-----------------------|----------------|--|
| Most Popular Response | Strongly Agree |  |