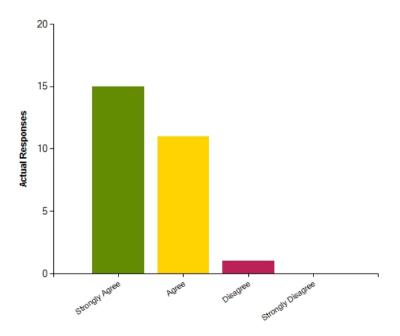

### Question: I know the relevant person to contact if I have concerns about my child's education or well-being

|                     | Strongly Agree | Agree | Disagree | Strongly Disagree |
|---------------------|----------------|-------|----------|-------------------|
| No. Of Responses    | 15             | 11    | 1        | 0                 |
| Response Percentage | 55.56          | 40.74 | 3.7      | 0                 |

| Average Response      | 1.48           |  |
|-----------------------|----------------|--|
| Most Popular Response | Strongly Agree |  |