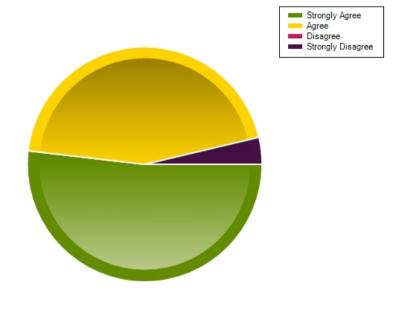

### Question: I know the relevant person to contact if I have concerns about my child's education or well-being

|                     | Strongly Agree | Agree | Disagree | Strongly Disagree |
|---------------------|----------------|-------|----------|-------------------|
| No. Of Responses    | 15             | 11    | 1        | 0                 |
| Response Percentage | 55.56          | 40.74 | 3.7      | 0                 |

| Average Response      | 1.48           |  |
|-----------------------|----------------|--|
| Most Popular Response | Strongly Agree |  |