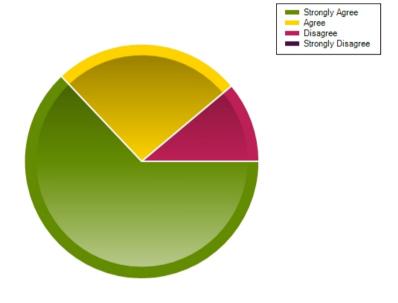

### Questions

Question: The parent's information evening was helpful and the information prior to starting was useful.

|                     | Strongly Agree | Agree | Disagree | Strongly Disagree |
|---------------------|----------------|-------|----------|-------------------|
| No. Of Responses    | 14             | 11    | 2        | 0                 |
| Response Percentage | 51.85          | 40.74 | 7.41     | 0                 |

| Average Response      | 1.56           |  |
|-----------------------|----------------|--|
| Most Popular Response | Strongly Agree |  |

Question: I felt my child was supported well by staff in their move to school.