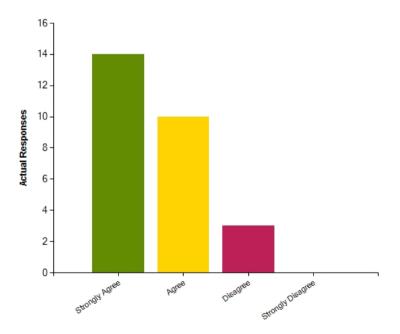

### Question: Since they joined, my child has made friends at school

|                     | Strongly Agree | Agree | Disagree | Strongly Disagree |
|---------------------|----------------|-------|----------|-------------------|
| No. Of Responses    | 14             | 12    | 0        | 1                 |
| Response Percentage | 51.85          | 44.44 | 0        | 3.7               |

| Average Response      | 1.56           |  |
|-----------------------|----------------|--|
| Most Popular Response | Strongly Agree |  |

29/10/2018

Question: I would recommend this school to other parents.