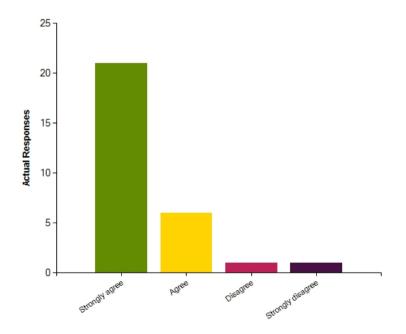

| Average Response      | 1.48           |
|-----------------------|----------------|
| Most Popular Response | Strongly agree |

Question: This school ensures my child is well looked after.

|                     | Strongly agree | Agree | Disagree | Strongly disagree |
|---------------------|----------------|-------|----------|-------------------|
| No. Of Responses    | 21             | 6     | 1        | 1                 |
| Response Percentage | 72.41          | 20.69 | 3.45     | 3.45              |

| Average Response      | 1.38           |
|-----------------------|----------------|
| Most Popular Response | Strongly agree |

Question: My child is taught well at this school.

|                     | Strongly agree | Agree | Disagree | Strongly disagree |
|---------------------|----------------|-------|----------|-------------------|
| No. Of Responses    | 19             | 8     | 1        | 1                 |
| Response Percentage | 65.52          | 27.59 | 3.45     | 3.45              |