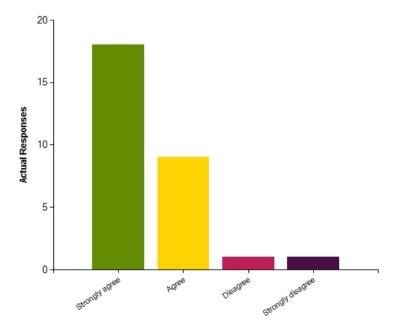

| Average Response      | 1.21           |
|-----------------------|----------------|
| Most Popular Response | Strongly agree |

Question: My child is making good progress at this school.

|                     | Strongly agree | Agree | Disagree | Strongly disagree |
|---------------------|----------------|-------|----------|-------------------|
| No. Of Responses    | 18             | 9     | 1        | 1                 |
| Response Percentage | 62.07          | 31.03 | 3.45     | 3.45              |