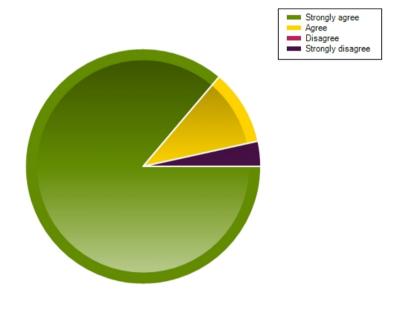

## Questions

Question: My child feels safe at this school.

|                     | Strongly agree | Agree | Disagree | Strongly disagree |
|---------------------|----------------|-------|----------|-------------------|
| No. Of Responses    | 25             | 3     | 0        | 1                 |
| Response Percentage | 86.21          | 10.34 | 0        | 3.45              |