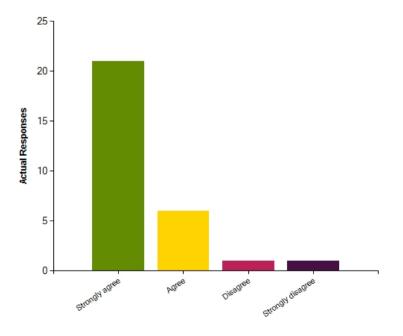

| Average Response      | 1.48           |
|-----------------------|----------------|
| Most Popular Response | Strongly agree |

Question: This school ensures my child is well looked after.

|                     | Strongly agree | Agree | Disagree | Strongly disagree |
|---------------------|----------------|-------|----------|-------------------|
| No. Of Responses    | 21             | 6     | 1        | 1                 |
| Response Percentage | 72.41          | 20.69 | 3.45     | 3.45              |

| Average Response      | 1.38           |
|-----------------------|----------------|
| Most Popular Response | Strongly agree |

Question: My child is taught well at this school.

|                     | Strongly agree | Agree | Disagree | Strongly disagree |
|---------------------|----------------|-------|----------|-------------------|
| No. Of Responses    | 19             | 8     | 1        | 1                 |
| Response Percentage | 65.52          | 27.59 | 3.45     | 3.45              |