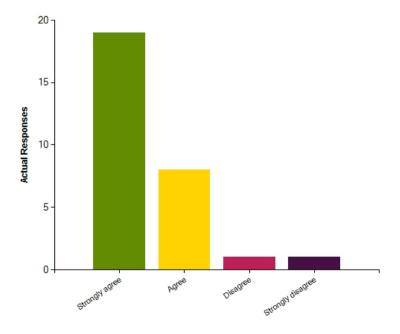

| Average Response      | 1.38           |
|-----------------------|----------------|
| Most Popular Response | Strongly agree |

Question: My child is taught well at this school.

|                     | Strongly agree | Agree | Disagree | Strongly disagree |
|---------------------|----------------|-------|----------|-------------------|
| No. Of Responses    | 19             | 8     | 1        | 1                 |
| Response Percentage | 65.52          | 27.59 | 3.45     | 3.45              |

| Average Response      | 1.45           |
|-----------------------|----------------|
| Most Popular Response | Strongly agree |

Question: This school helps my child to develop skills in communication, reading, writing and mathematics.