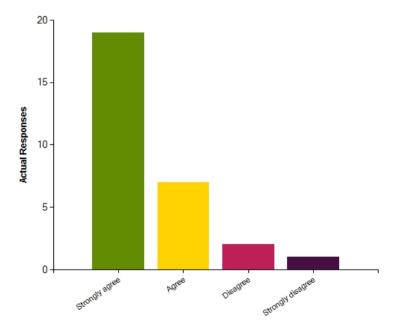

| Average Response      | 1.48           |
|-----------------------|----------------|
| Most Popular Response | Strongly agree |

Question: This school meets my child's particular needs.

|                     | Strongly agree | Agree | Disagree | Strongly disagree |
|---------------------|----------------|-------|----------|-------------------|
| No. Of Responses    | 19             | 7     | 2        | 1                 |
| Response Percentage | 65.52          | 24.14 | 6.9      | 3.45              |

| Average Response      | 1.48           |
|-----------------------|----------------|
| Most Popular Response | Strongly agree |

Question: This school ensures my child is well looked after.

|                     | Strongly agree | Agree | Disagree | Strongly disagree |
|---------------------|----------------|-------|----------|-------------------|
| No. Of Responses    | 21             | 6     | 1        | 1                 |
| Response Percentage | 72.41          | 20.69 | 3.45     | 3.45              |