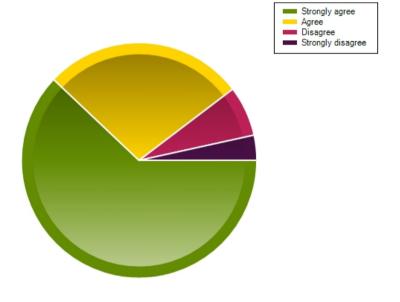

| Average Response      | 1.48           |
|-----------------------|----------------|
| Most Popular Response | Strongly agree |

Question: This school meets my child's particular needs.

|                     | Strongly agree | Agree | Disagree | Strongly disagree |
|---------------------|----------------|-------|----------|-------------------|
| No. Of Responses    | 19             | 7     | 2        | 1                 |
| Response Percentage | 65.52          | 24.14 | 6.9      | 3.45              |

| Average Response      | 1.48           |
|-----------------------|----------------|
| Most Popular Response | Strongly agree |

Question: This school ensures my child is well looked after.

|                     | Strongly agree | Agree | Disagree | Strongly disagree |
|---------------------|----------------|-------|----------|-------------------|
| No. Of Responses    | 21             | 6     | 1        | 1                 |
| Response Percentage | 72.41          | 20.69 | 3.45     | 3.45              |