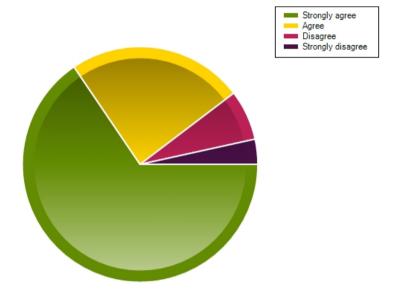

| Average Response      | 1.48           |
|-----------------------|----------------|
| Most Popular Response | Strongly agree |

Question: This school meets my child's particular needs.

|                     | Strongly agree | Agree | Disagree | Strongly disagree |
|---------------------|----------------|-------|----------|-------------------|
| No. Of Responses    | 19             | 7     | 2        | 1                 |
| Response Percentage | 65.52          | 24.14 | 6.9      | 3.45              |

| Average Response      | 1.48           |
|-----------------------|----------------|
| Most Popular Response | Strongly agree |

Question: This school ensures my child is well looked after.

|                     | Strongly agree | Agree | Disagree | Strongly disagree |
|---------------------|----------------|-------|----------|-------------------|
| No. Of Responses    | 21             | 6     | 1        | 1                 |
| Response Percentage | 72.41          | 20.69 | 3.45     | 3.45              |