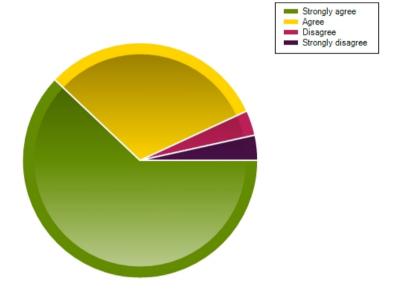

| Average Response      | 1.21           |
|-----------------------|----------------|
| Most Popular Response | Strongly agree |

Question: My child is making good progress at this school.

|                     | Strongly agree | Agree | Disagree | Strongly disagree |
|---------------------|----------------|-------|----------|-------------------|
| No. Of Responses    | 18             | 9     | 1        | 1                 |
| Response Percentage | 62.07          | 31.03 | 3.45     | 3.45              |