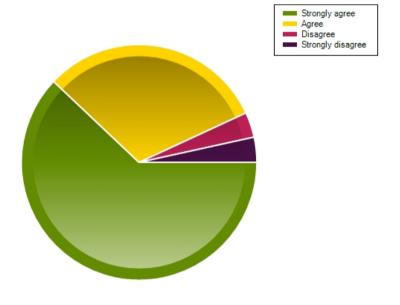

| Average Response      | 1.38           |
|-----------------------|----------------|
| Most Popular Response | Strongly agree |

Question: My child is taught well at this school.

|                     | Strongly agree | Agree | Disagree | Strongly disagree |
|---------------------|----------------|-------|----------|-------------------|
| No. Of Responses    | 19             | 8     | 1        | 1                 |
| Response Percentage | 65.52          | 27.59 | 3.45     | 3.45              |

| Average Response      | 1.45           |
|-----------------------|----------------|
| Most Popular Response | Strongly agree |

Question: This school helps my child to develop skills in communication, reading, writing and mathematics.