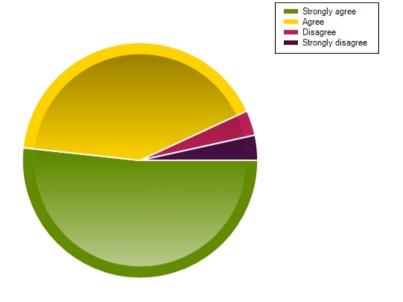

| Average Response      | 1.48           |
|-----------------------|----------------|
| Most Popular Response | Strongly agree |

Question: This school meets my child's particular needs.

|                     | Strongly agree | Agree | Disagree | Strongly disagree |
|---------------------|----------------|-------|----------|-------------------|
| No. Of Responses    | 19             | 7     | 2        | 1                 |
| Response Percentage | 65.52          | 24.14 | 6.9      | 3.45              |

| Average Response      | 1.48           |
|-----------------------|----------------|
| Most Popular Response | Strongly agree |

Question: This school ensures my child is well looked after.

|                     | Strongly agree | Agree | Disagree | Strongly disagree |
|---------------------|----------------|-------|----------|-------------------|
| No. Of Responses    | 21             | 6     | 1        | 1                 |
| Response Percentage | 72.41          | 20.69 | 3.45     | 3.45              |