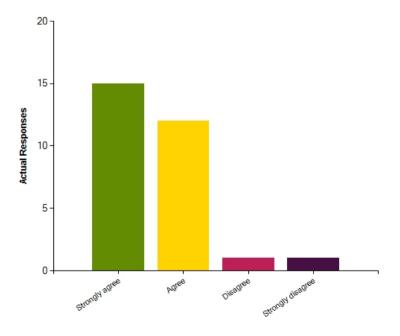

## Feedback Summary

Here is a graph representing the average user response for each question

| Question | Response |    |   |   | Average |
|----------|----------|----|---|---|---------|
|          | 1        | 2  | 3 | 4 |         |
| 1        | 25       | 3  | 0 | 1 | 1.21    |
| 2        | 18       | 9  | 1 | 1 | 1.48    |
| 3        | 19       | 7  | 2 | 1 | 1.48    |
| 4        | 21       | 6  | 1 | 1 | 1.38    |
| 5        | 19       | 8  | 1 | 1 | 1.45    |
| 6        | 19       | 8  | 1 | 1 | 1.45    |
| 7        | 21       | 6  | 1 | 1 | 1.38    |
| 8        | 15       | 11 | 2 | 1 | 1.62    |
| 9        | 15       | 12 | 1 | 1 | 1.59    |
| 10       | 18       | 9  | 1 | 1 | 1.48    |
| 11       | 18       | 9  | 1 | 1 | 1.48    |
| 12       | 18       | 8  | 2 | 1 | 1.52    |