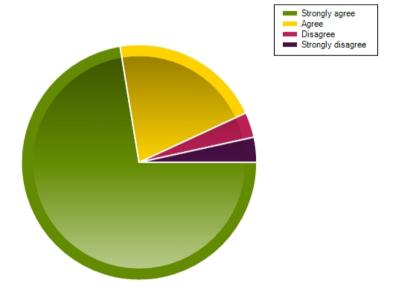

| Average Response      | 1.48           |
|-----------------------|----------------|
| Most Popular Response | Strongly agree |

Question: This school ensures my child is well looked after.

|                     | Strongly agree | Agree | Disagree | Strongly disagree |
|---------------------|----------------|-------|----------|-------------------|
| No. Of Responses    | 21             | 6     | 1        | 1                 |
| Response Percentage | 72.41          | 20.69 | 3.45     | 3.45              |

| Average Response      | 1.38           |
|-----------------------|----------------|
| Most Popular Response | Strongly agree |

Question: My child is taught well at this school.

|                     | Strongly agree | Agree | Disagree | Strongly disagree |
|---------------------|----------------|-------|----------|-------------------|
| No. Of Responses    | 19             | 8     | 1        | 1                 |
| Response Percentage | 65.52          | 27.59 | 3.45     | 3.45              |