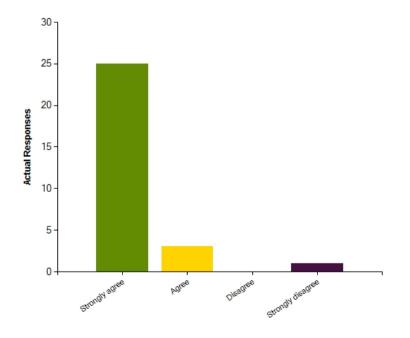

## Questions

Question: My child feels safe at this school.

|                     | Strongly agree | Agree | Disagree | Strongly disagree |
|---------------------|----------------|-------|----------|-------------------|
| No. Of Responses    | 25             | 3     | 0        | 1                 |
| Response Percentage | 86.21          | 10.34 | 0        | 3.45              |