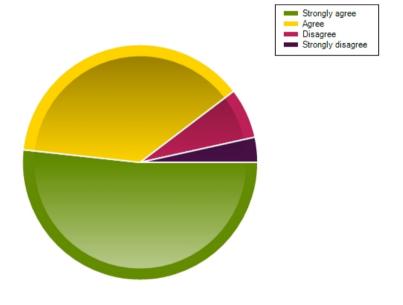

## Questions

Question: My child feels safe at this school.

|                     | Strongly agree | Agree | Disagree | Strongly disagree |
|---------------------|----------------|-------|----------|-------------------|
| No. Of Responses    | 25             | 3     | 0        | 1                 |
| Response Percentage | 86.21          | 10.34 | 0        | 3.45              |

| Average Response      | 1.21           |
|-----------------------|----------------|
| Most Popular Response | Strongly agree |

Question: My child is making good progress at this school.

|                     | Strongly agree | Agree | Disagree | Strongly disagree |
|---------------------|----------------|-------|----------|-------------------|
| No. Of Responses    | 18             | 9     | 1        | 1                 |
| Response Percentage | 62.07          | 31.03 | 3.45     | 3.45              |