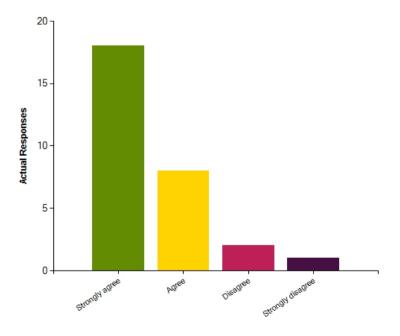

## Questions

Question: My child feels safe at this school.

|                     | Strongly agree | Agree | Disagree | Strongly disagree |
|---------------------|----------------|-------|----------|-------------------|
| No. Of Responses    | 25             | 3     | 0        | 1                 |
| Response Percentage | 86.21          | 10.34 | 0        | 3.45              |

| Average Response      | 1.21           |
|-----------------------|----------------|
| Most Popular Response | Strongly agree |

Question: My child is making good progress at this school.

|                     | Strongly agree | Agree | Disagree | Strongly disagree |
|---------------------|----------------|-------|----------|-------------------|
| No. Of Responses    | 18             | 9     | 1        | 1                 |
| Response Percentage | 62.07          | 31.03 | 3.45     | 3.45              |