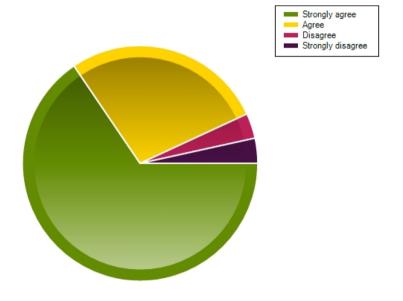

| Average Response      | 1.38           |
|-----------------------|----------------|
| Most Popular Response | Strongly agree |

Question: My child is taught well at this school.

|                     | Strongly agree | Agree | Disagree | Strongly disagree |
|---------------------|----------------|-------|----------|-------------------|
| No. Of Responses    | 19             | 8     | 1        | 1                 |
| Response Percentage | 65.52          | 27.59 | 3.45     | 3.45              |

| Average Response      | 1.45           |
|-----------------------|----------------|
| Most Popular Response | Strongly agree |

Question: This school helps my child to develop skills in communication, reading, writing and mathematics.