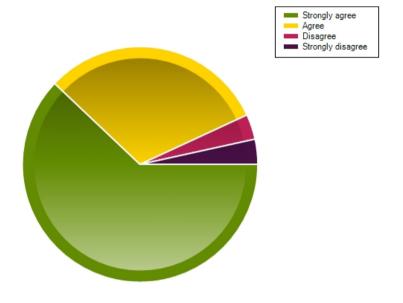

## Questions

Question: My child feels safe at this school.

|                     | Strongly agree | Agree | Disagree | Strongly disagree |
|---------------------|----------------|-------|----------|-------------------|
| No. Of Responses    | 25             | 3     | 0        | 1                 |
| Response Percentage | 86.21          | 10.34 | 0        | 3.45              |

| Average Response      | 1.21           |
|-----------------------|----------------|
| Most Popular Response | Strongly agree |

Question: My child is making good progress at this school.

|                     | Strongly agree | Agree | Disagree | Strongly disagree |
|---------------------|----------------|-------|----------|-------------------|
| No. Of Responses    | 18             | 9     | 1        | 1                 |
| Response Percentage | 62.07          | 31.03 | 3.45     | 3.45              |