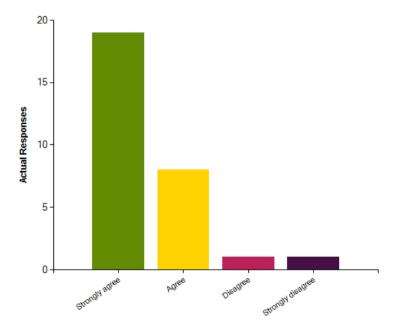

| Average Response      | 1.38           |
|-----------------------|----------------|
| Most Popular Response | Strongly agree |

Question: My child is taught well at this school.

|                     | Strongly agree | Agree | Disagree | Strongly disagree |
|---------------------|----------------|-------|----------|-------------------|
| No. Of Responses    | 19             | 8     | 1        | 1                 |
| Response Percentage | 65.52          | 27.59 | 3.45     | 3.45              |

| Average Response      | 1.45           |
|-----------------------|----------------|
| Most Popular Response | Strongly agree |

Question: This school helps my child to develop skills in communication, reading, writing and mathematics.