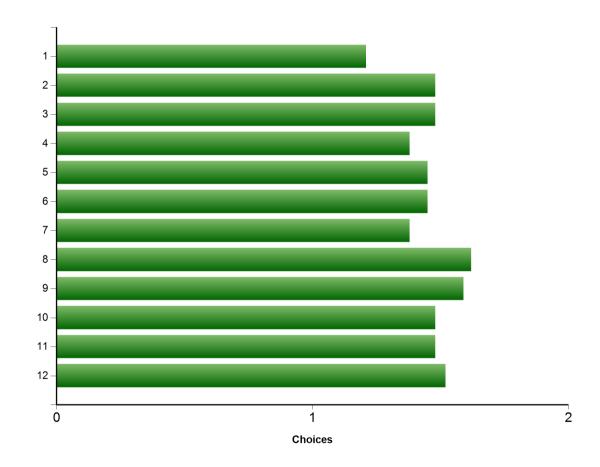

## Feedback Summary

Here is a graph representing the average user response for each question

| Question | Response |    |   |   | Average |
|----------|----------|----|---|---|---------|
|          | 1        | 2  | 3 | 4 |         |
| 1        | 25       | 3  | 0 | 1 | 1.21    |
| 2        | 18       | 9  | 1 | 1 | 1.48    |
| 3        | 19       | 7  | 2 | 1 | 1.48    |
| 4        | 21       | 6  | 1 | 1 | 1.38    |
| 5        | 19       | 8  | 1 | 1 | 1.45    |
| 6        | 19       | 8  | 1 | 1 | 1.45    |
| 7        | 21       | 6  | 1 | 1 | 1.38    |
| 8        | 15       | 11 | 2 | 1 | 1.62    |
| 9        | 15       | 12 | 1 | 1 | 1.59    |
| 10       | 18       | 9  | 1 | 1 | 1.48    |
| 11       | 18       | 9  | 1 | 1 | 1.48    |
| 12       | 18       | 8  | 2 | 1 | 1.52    |