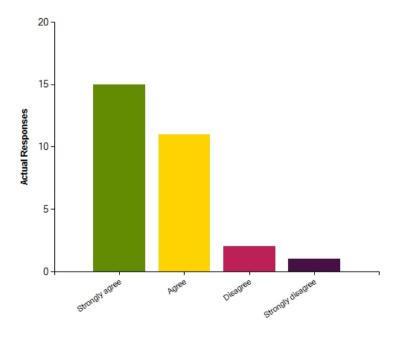

|                     | Strongly agree | Agree | Disagree | Strongly disagree |
|---------------------|----------------|-------|----------|-------------------|
| No. Of Responses    | 15             | 11    | 2        | 1                 |
| Response Percentage | 51.72          | 37.93 | 6.9      | 3.45              |

| Average Response      | 1.62           |  |
|-----------------------|----------------|--|
| Most Popular Response | Strongly agree |  |

Question: This school deals with any cases of bullying effectively. (Bullying includes persistent name-calling, cyber, racist and homophobic bullying).