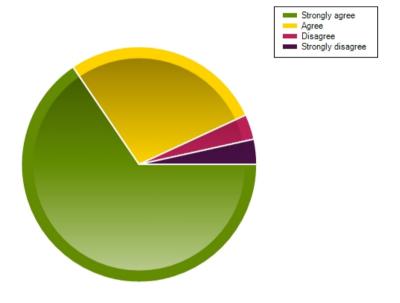

## Questions

Question: My child feels safe at this school.

|                     | Strongly agree | Agree | Disagree | Strongly disagree |
|---------------------|----------------|-------|----------|-------------------|
| No. Of Responses    | 25             | 3     | 0        | 1                 |
| Response Percentage | 86.21          | 10.34 | 0        | 3.45              |

| Average Response      | 1.21           |
|-----------------------|----------------|
| Most Popular Response | Strongly agree |

Question: My child is making good progress at this school.

|                     | Strongly agree | Agree | Disagree | Strongly disagree |
|---------------------|----------------|-------|----------|-------------------|
| No. Of Responses    | 18             | 9     | 1        | 1                 |
| Response Percentage | 62.07          | 31.03 | 3.45     | 3.45              |