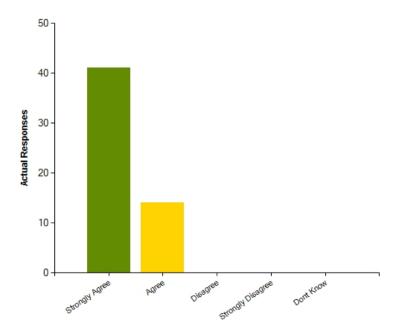

# Questions

Question: My child is happy at school

|                     | Strongly Agree | Agree | Disagree | Strongly Disagree | Dont Know |
|---------------------|----------------|-------|----------|-------------------|-----------|
| No. Of Responses    | 42             | 19    | 0        | 1                 | 1         |
| Response Percentage | 66.67          | 30.16 | 0        | 1.59              | 1.59      |

| Average Response      | 1.41           |
|-----------------------|----------------|
| Most Popular Response | Strongly Agree |