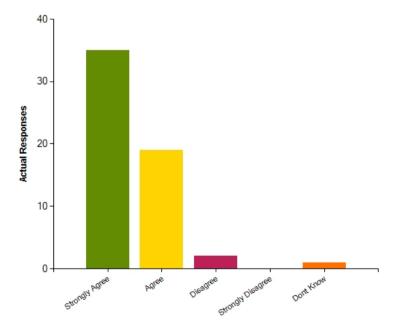

## Question: My child has friends at school

|                     | Strongly Agree | Agree | Disagree | Strongly Disagree | Dont Know |
|---------------------|----------------|-------|----------|-------------------|-----------|
| No. Of Responses    | 45             | 15    | 1        | 1                 | 1         |
| Response Percentage | 71.43          | 23.81 | 1.59     | 1.59              | 1.59      |

| Average Response      | 1.38           |
|-----------------------|----------------|
| Most Popular Response | Strongly Agree |