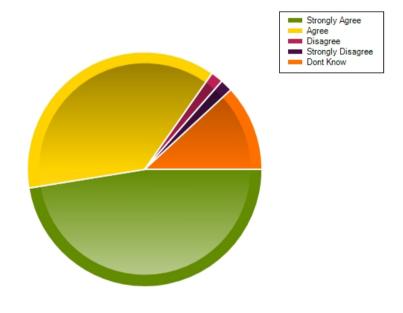

# Questions

Question: My child is happy at school

|                     | Strongly Agree | Agree | Disagree | Strongly Disagree | Dont Know |
|---------------------|----------------|-------|----------|-------------------|-----------|
| No. Of Responses    | 42             | 19    | 0        | 1                 | 1         |
| Response Percentage | 66.67          | 30.16 | 0        | 1.59              | 1.59      |

| Average Response      | 1.41           |
|-----------------------|----------------|
| Most Popular Response | Strongly Agree |