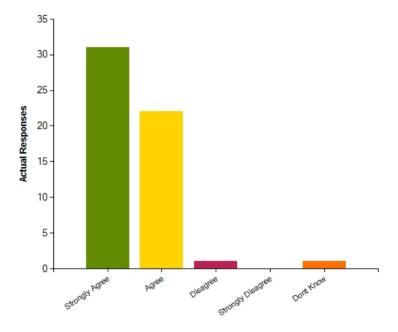

## Question: The outdoor environment at school is effective at supporting creativity and learning

|                     | Strongly Agree | Agree | Disagree | Strongly Disagree | Dont Know |
|---------------------|----------------|-------|----------|-------------------|-----------|
| No. Of Responses    | 31             | 29    | 1        | 0                 | 2         |
| Response Percentage | 49.21          | 46.03 | 1.59     | 0                 | 3.17      |

| Average Response      | 1.62           |  |
|-----------------------|----------------|--|
| Most Popular Response | Strongly Agree |  |