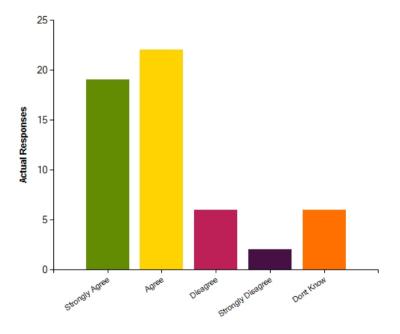

## **Question :** There is a happy atmosphere at school

|                     | Strongly Agree | Agree | Disagree | Strongly Disagree | Dont Know |
|---------------------|----------------|-------|----------|-------------------|-----------|
| No. Of Responses    | 40             | 19    | 2        | 0                 | 2         |
| Response Percentage | 63.49          | 30.16 | 3.17     | 0                 | 3.17      |

| Average Response      | 1.49           |
|-----------------------|----------------|
| Most Popular Response | Strongly Agree |