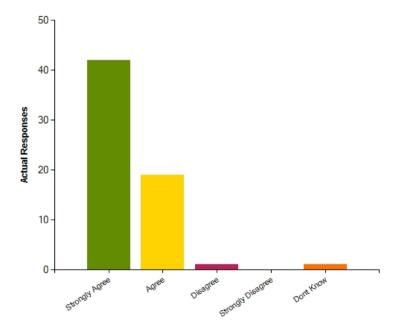

# Questions

Question: My child is happy at school

|                     | Strongly Agree | Agree | Disagree | Strongly Disagree | Dont Know |
|---------------------|----------------|-------|----------|-------------------|-----------|
| No. Of Responses    | 42             | 19    | 0        | 1                 | 1         |
| Response Percentage | 66.67          | 30.16 | 0        | 1.59              | 1.59      |