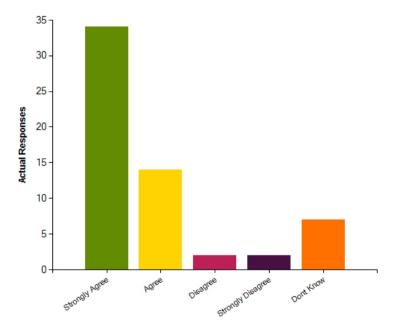

## Question: The school has high expectations for my child

|                     | Strongly Agree | Agree | Disagree | Strongly Disagree | Dont Know |
|---------------------|----------------|-------|----------|-------------------|-----------|
| No. Of Responses    | 34             | 14    | 2        | 2                 | 7         |
| Response Percentage | 57.63          | 23.73 | 3.39     | 3.39              | 11.86     |

| Average Response      | 1.88           |  |
|-----------------------|----------------|--|
| Most Popular Response | Strongly Agree |  |

Question: The school ensures that my child reaches their full potential