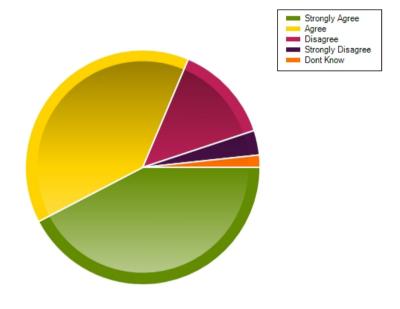

## Question: I am kept well informed about how my child is getting on

|                     | Strongly Agree | Agree | Disagree | Strongly Disagree | Dont Know |
|---------------------|----------------|-------|----------|-------------------|-----------|
| No. Of Responses    | 25             | 23    | 8        | 2                 | 1         |
| Response Percentage | 42.37          | 38.98 | 13.56    | 3.39              | 1.69      |

| Average Response      | 1.83           |  |
|-----------------------|----------------|--|
| Most Popular Response | Strongly Agree |  |