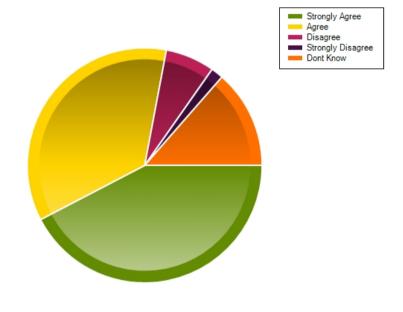

# Questions

Question: My child is happy at school

|                     | Strongly Agree | Agree | Disagree | Strongly Disagree | Dont Know |
|---------------------|----------------|-------|----------|-------------------|-----------|
| No. Of Responses    | 42             | 19    | 0        | 1                 | 1         |
| Response Percentage | 66.67          | 30.16 | 0        | 1.59              | 1.59      |

| Average Response      | 1.41           |
|-----------------------|----------------|
| Most Popular Response | Strongly Agree |