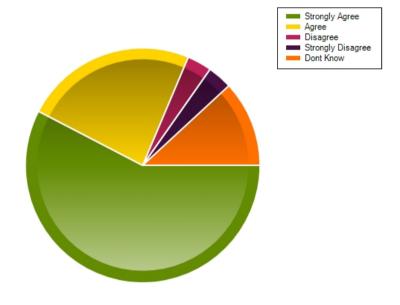

## Question: The school has high expectations for my child

|                     | Strongly Agree | Agree | Disagree | Strongly Disagree | Dont Know |
|---------------------|----------------|-------|----------|-------------------|-----------|
| No. Of Responses    | 34             | 14    | 2        | 2                 | 7         |
| Response Percentage | 57.63          | 23.73 | 3.39     | 3.39              | 11.86     |

| Average Response      | 1.88           |  |
|-----------------------|----------------|--|
| Most Popular Response | Strongly Agree |  |

Question: The school ensures that my child reaches their full potential