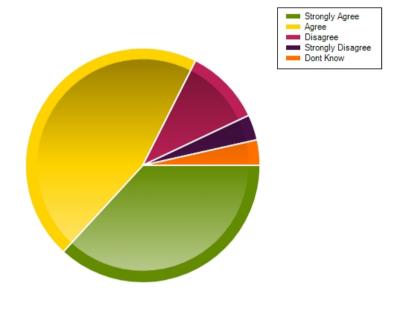

## Question: I am kept well informed about what my child is learning in school

|                     | Strongly Agree | Agree | Disagree | Strongly Disagree | Dont Know |
|---------------------|----------------|-------|----------|-------------------|-----------|
| No. Of Responses    | 29             | 26    | 4        | 0                 | 0         |
| Response Percentage | 49.15          | 44.07 | 6.78     | 0                 | 0         |

| Average Response      | 1.58           |  |
|-----------------------|----------------|--|
| Most Popular Response | Strongly Agree |  |