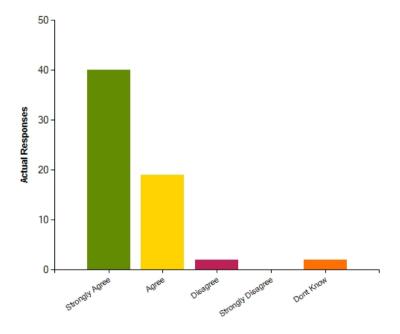

## **Question :** There is a happy atmosphere at school

|                     | Strongly Agree | Agree | Disagree | Strongly Disagree | Dont Know |
|---------------------|----------------|-------|----------|-------------------|-----------|
| No. Of Responses    | 40             | 19    | 2        | 0                 | 2         |
| Response Percentage | 63.49          | 30.16 | 3.17     | 0                 | 3.17      |