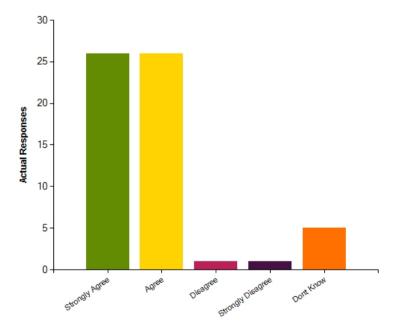

## Question: My child has friends at school

|                     | Strongly Agree | Agree | Disagree | Strongly Disagree | Dont Know |
|---------------------|----------------|-------|----------|-------------------|-----------|
| No. Of Responses    | 45             | 15    | 1        | 1                 | 1         |
| Response Percentage | 71.43          | 23.81 | 1.59     | 1.59              | 1.59      |

| Average Response      | 1.38           |
|-----------------------|----------------|
| Most Popular Response | Strongly Agree |