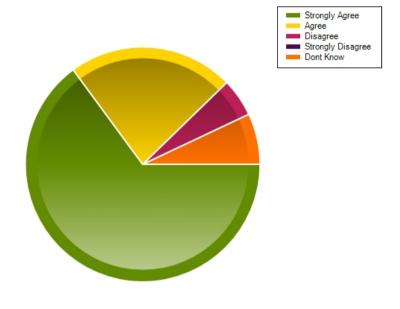

## Question: The school treats my child fairly

|                     | Strongly Agree | Agree | Disagree | Strongly Disagree | Dont Know |
|---------------------|----------------|-------|----------|-------------------|-----------|
| No. Of Responses    | 37             | 13    | 3        | 0                 | 4         |
| Response Percentage | 64.91          | 22.81 | 5.26     | 0                 | 7.02      |

| Average Response      | 1.61           |  |
|-----------------------|----------------|--|
| Most Popular Response | Strongly Agree |  |

Question: My child is confident that should they have a problem, there is someone they can go to in school who will listen to them