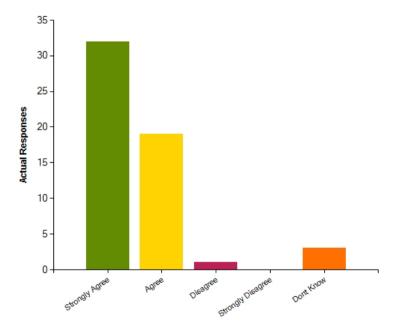

# Questions

Question: My child is happy at school

|                     | Strongly Agree | Agree | Disagree | Strongly Disagree | Dont Know |
|---------------------|----------------|-------|----------|-------------------|-----------|
| No. Of Responses    | 42             | 19    | 0        | 1                 | 1         |
| Response Percentage | 66.67          | 30.16 | 0        | 1.59              | 1.59      |

| Average Response      | 1.41           |
|-----------------------|----------------|
| Most Popular Response | Strongly Agree |