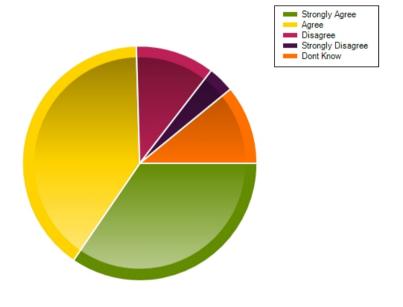

## **Question :** There is a happy atmosphere at school

|                     | Strongly Agree | Agree | Disagree | Strongly Disagree | Dont Know |
|---------------------|----------------|-------|----------|-------------------|-----------|
| No. Of Responses    | 40             | 19    | 2        | 0                 | 2         |
| Response Percentage | 63.49          | 30.16 | 3.17     | 0                 | 3.17      |

| Average Response      | 1.49           |
|-----------------------|----------------|
| Most Popular Response | Strongly Agree |