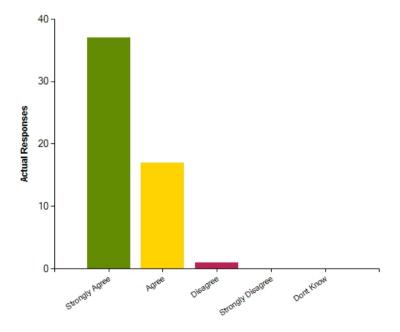

# Questions

Question: My child is happy at school

|                     | Strongly Agree | Agree | Disagree | Strongly Disagree | Dont Know |
|---------------------|----------------|-------|----------|-------------------|-----------|
| No. Of Responses    | 42             | 19    | 0        | 1                 | 1         |
| Response Percentage | 66.67          | 30.16 | 0        | 1.59              | 1.59      |

| Average Response      | 1.41           |
|-----------------------|----------------|
| Most Popular Response | Strongly Agree |