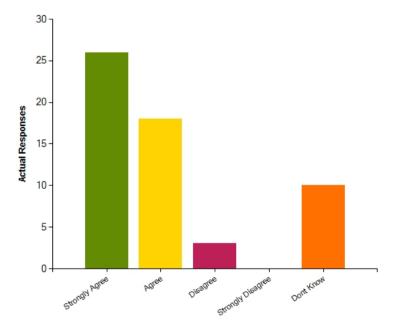

## Question: I think the school's system of discipline is effective

|                     | Strongly Agree | Agree | Disagree | Strongly Disagree | Dont Know |
|---------------------|----------------|-------|----------|-------------------|-----------|
| No. Of Responses    | 26             | 18    | 3        | 0                 | 10        |
| Response Percentage | 45.61          | 31.58 | 5.26     | 0                 | 17.54     |

| Average Response      | 2.12           |  |
|-----------------------|----------------|--|
| Most Popular Response | Strongly Agree |  |