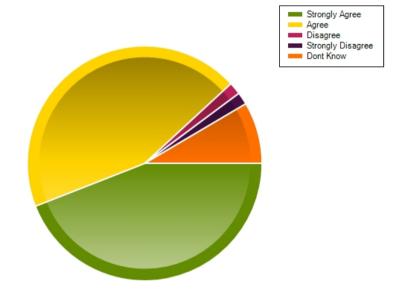

## Question: My child has friends at school

|                     | Strongly Agree | Agree | Disagree | Strongly Disagree | Dont Know |
|---------------------|----------------|-------|----------|-------------------|-----------|
| No. Of Responses    | 45             | 15    | 1        | 1                 | 1         |
| Response Percentage | 71.43          | 23.81 | 1.59     | 1.59              | 1.59      |

| Average Response      | 1.38           |
|-----------------------|----------------|
| Most Popular Response | Strongly Agree |