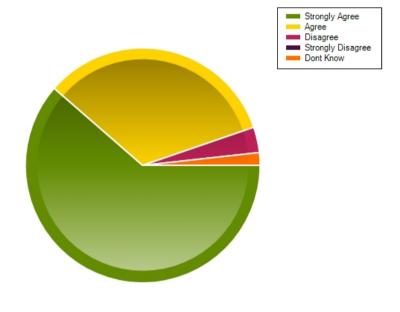

## Question: My child has friends at school

|                     | Strongly Agree | Agree | Disagree | Strongly Disagree | Dont Know |
|---------------------|----------------|-------|----------|-------------------|-----------|
| No. Of Responses    | 45             | 15    | 1        | 1                 | 1         |
| Response Percentage | 71.43          | 23.81 | 1.59     | 1.59              | 1.59      |

| Average Response      | 1.38           |
|-----------------------|----------------|
| Most Popular Response | Strongly Agree |