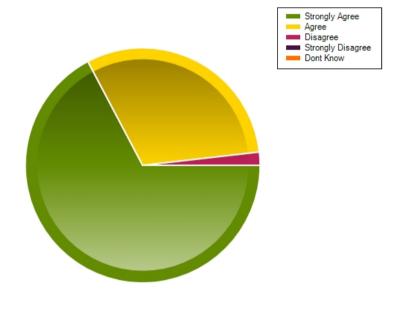

# Questions

Question: My child is happy at school

|                     | Strongly Agree | Agree | Disagree | Strongly Disagree | Dont Know |
|---------------------|----------------|-------|----------|-------------------|-----------|
| No. Of Responses    | 42             | 19    | 0        | 1                 | 1         |
| Response Percentage | 66.67          | 30.16 | 0        | 1.59              | 1.59      |

| Average Response      | 1.41           |
|-----------------------|----------------|
| Most Popular Response | Strongly Agree |