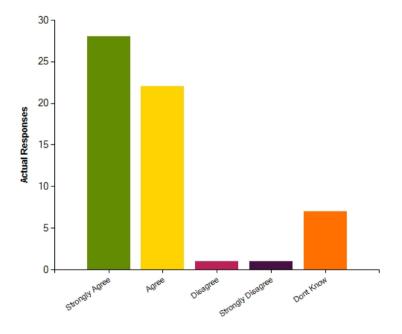

# Questions

Question: My child is happy at school

|                     | Strongly Agree | Agree | Disagree | Strongly Disagree | Dont Know |
|---------------------|----------------|-------|----------|-------------------|-----------|
| No. Of Responses    | 42             | 19    | 0        | 1                 | 1         |
| Response Percentage | 66.67          | 30.16 | 0        | 1.59              | 1.59      |

| Average Response      | 1.41           |
|-----------------------|----------------|
| Most Popular Response | Strongly Agree |