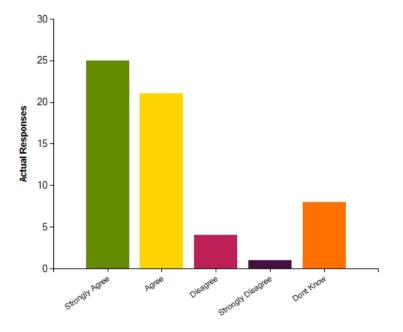

# Questions

Question: My child is happy at school

|                     | Strongly Agree | Agree | Disagree | Strongly Disagree | Dont Know |
|---------------------|----------------|-------|----------|-------------------|-----------|
| No. Of Responses    | 42             | 19    | 0        | 1                 | 1         |
| Response Percentage | 66.67          | 30.16 | 0        | 1.59              | 1.59      |

| Average Response      | 1.41           |
|-----------------------|----------------|
| Most Popular Response | Strongly Agree |