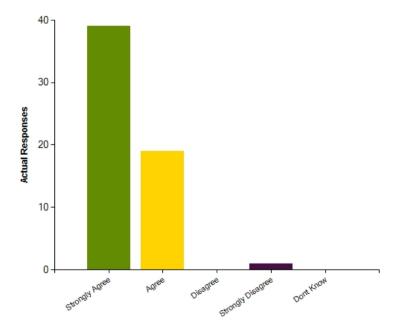

## Question: My child is making good progress

|                     | Strongly Agree | Agree | Disagree | Strongly Disagree | Dont Know |
|---------------------|----------------|-------|----------|-------------------|-----------|
| No. Of Responses    | 39             | 19    | 0        | 1                 | 0         |
| Response Percentage | 66.1           | 32.2  | 0        | 1.69              | 0         |

| Average Response      | 1.37           |  |
|-----------------------|----------------|--|
| Most Popular Response | Strongly Agree |  |