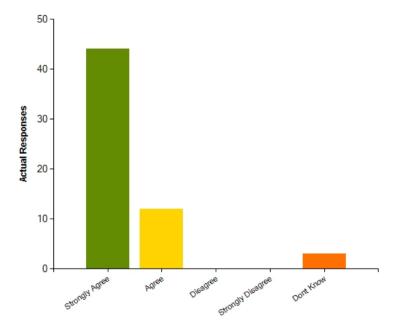

## Question: School trips and visits are worthwhile experiences

|                     | Strongly Agree | Agree | Disagree | Strongly Disagree | Dont Know |
|---------------------|----------------|-------|----------|-------------------|-----------|
| No. Of Responses    | 44             | 12    | 0        | 0                 | 3         |
| Response Percentage | 74.58          | 20.34 | 0        | 0                 | 5.08      |

| Average Response      | 1.41           |  |
|-----------------------|----------------|--|
| Most Popular Response | Strongly Agree |  |