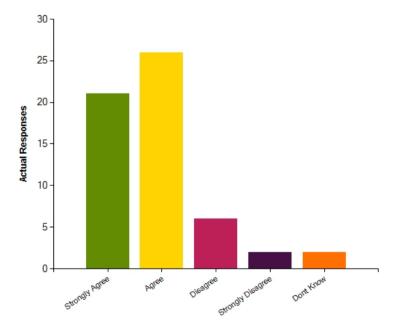

## Question: I am kept well informed about what my child is learning in school

|                     | Strongly Agree | Agree | Disagree | Strongly Disagree | Dont Know |
|---------------------|----------------|-------|----------|-------------------|-----------|
| No. Of Responses    | 29             | 26    | 4        | 0                 | 0         |
| Response Percentage | 49.15          | 44.07 | 6.78     | 0                 | 0         |

| Average Response      | 1.58           |  |
|-----------------------|----------------|--|
| Most Popular Response | Strongly Agree |  |