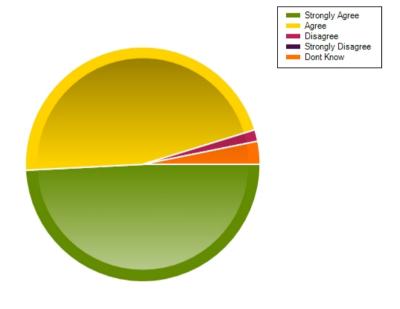

## Question: The outdoor environment at school is effective at supporting creativity and learning

|                     | Strongly Agree | Agree | Disagree | Strongly Disagree | Dont Know |
|---------------------|----------------|-------|----------|-------------------|-----------|
| No. Of Responses    | 31             | 29    | 1        | 0                 | 2         |
| Response Percentage | 49.21          | 46.03 | 1.59     | 0                 | 3.17      |

| Average Response      | 1.62           |  |
|-----------------------|----------------|--|
| Most Popular Response | Strongly Agree |  |