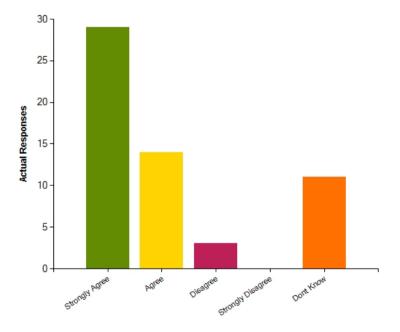

# Questions

Question: My child is happy at school

|                     | Strongly Agree | Agree | Disagree | Strongly Disagree | Dont Know |
|---------------------|----------------|-------|----------|-------------------|-----------|
| No. Of Responses    | 42             | 19    | 0        | 1                 | 1         |
| Response Percentage | 66.67          | 30.16 | 0        | 1.59              | 1.59      |

| Average Response      | 1.41           |
|-----------------------|----------------|
| Most Popular Response | Strongly Agree |