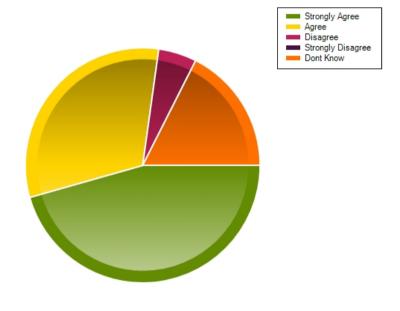

## Question: I think the school's system of discipline is effective

|                     | Strongly Agree | Agree | Disagree | Strongly Disagree | Dont Know |
|---------------------|----------------|-------|----------|-------------------|-----------|
| No. Of Responses    | 26             | 18    | 3        | 0                 | 10        |
| Response Percentage | 45.61          | 31.58 | 5.26     | 0                 | 17.54     |

| Average Response      | 2.12           |  |
|-----------------------|----------------|--|
| Most Popular Response | Strongly Agree |  |