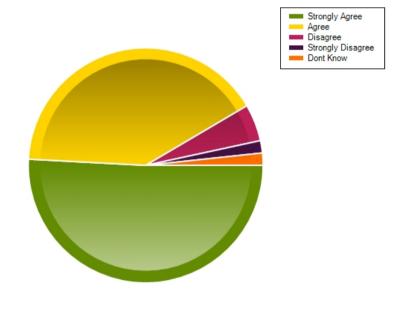

# Questions

Question: My child is happy at school

|                     | Strongly Agree | Agree | Disagree | Strongly Disagree | Dont Know |
|---------------------|----------------|-------|----------|-------------------|-----------|
| No. Of Responses    | 42             | 19    | 0        | 1                 | 1         |
| Response Percentage | 66.67          | 30.16 | 0        | 1.59              | 1.59      |

| Average Response      | 1.41           |
|-----------------------|----------------|
| Most Popular Response | Strongly Agree |