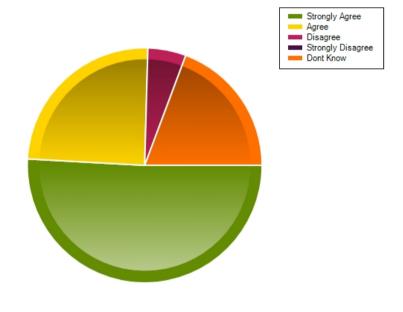

# Questions

Question: My child is happy at school

|                     | Strongly Agree | Agree | Disagree | Strongly Disagree | Dont Know |
|---------------------|----------------|-------|----------|-------------------|-----------|
| No. Of Responses    | 42             | 19    | 0        | 1                 | 1         |
| Response Percentage | 66.67          | 30.16 | 0        | 1.59              | 1.59      |

| Average Response      | 1.41           |
|-----------------------|----------------|
| Most Popular Response | Strongly Agree |