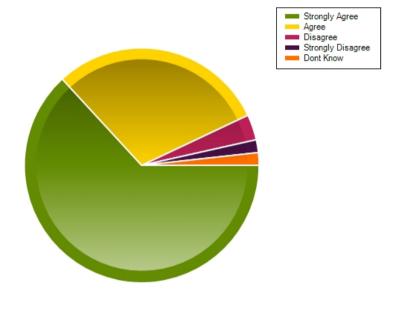

# Questions

Question: My child is happy at school

|                     | Strongly Agree | Agree | Disagree | Strongly Disagree | Dont Know |
|---------------------|----------------|-------|----------|-------------------|-----------|
| No. Of Responses    | 42             | 19    | 0        | 1                 | 1         |
| Response Percentage | 66.67          | 30.16 | 0        | 1.59              | 1.59      |

| Average Response      | 1.41           |
|-----------------------|----------------|
| Most Popular Response | Strongly Agree |