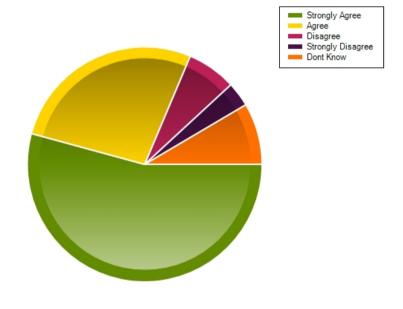

## Question: My child has friends at school

|                     | Strongly Agree | Agree | Disagree | Strongly Disagree | Dont Know |
|---------------------|----------------|-------|----------|-------------------|-----------|
| No. Of Responses    | 45             | 15    | 1        | 1                 | 1         |
| Response Percentage | 71.43          | 23.81 | 1.59     | 1.59              | 1.59      |

| Average Response      | 1.38           |
|-----------------------|----------------|
| Most Popular Response | Strongly Agree |