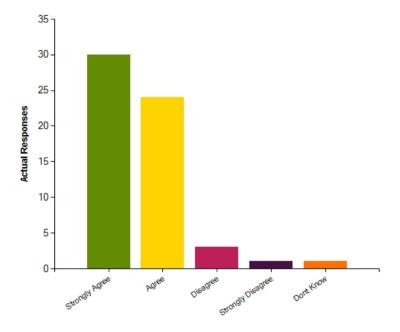

# Questions

Question: My child is happy at school

|                     | Strongly Agree | Agree | Disagree | Strongly Disagree | Dont Know |
|---------------------|----------------|-------|----------|-------------------|-----------|
| No. Of Responses    | 42             | 19    | 0        | 1                 | 1         |
| Response Percentage | 66.67          | 30.16 | 0        | 1.59              | 1.59      |

| Average Response      | 1.41           |
|-----------------------|----------------|
| Most Popular Response | Strongly Agree |