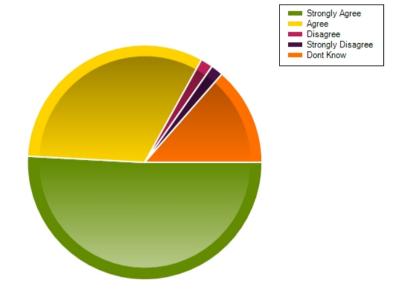

# Questions

Question: My child is happy at school

|                     | Strongly Agree | Agree | Disagree | Strongly Disagree | Dont Know |
|---------------------|----------------|-------|----------|-------------------|-----------|
| No. Of Responses    | 42             | 19    | 0        | 1                 | 1         |
| Response Percentage | 66.67          | 30.16 | 0        | 1.59              | 1.59      |

| Average Response      | 1.41           |
|-----------------------|----------------|
| Most Popular Response | Strongly Agree |