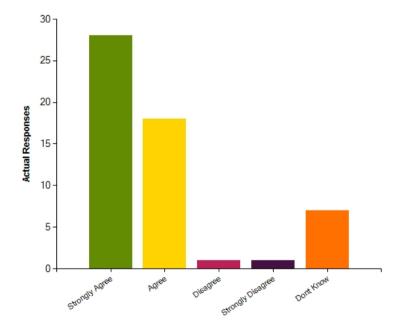

## Question: I am kept well informed about what my child is learning in school

|                     | Strongly Agree | Agree | Disagree | Strongly Disagree | Dont Know |
|---------------------|----------------|-------|----------|-------------------|-----------|
| No. Of Responses    | 29             | 26    | 4        | 0                 | 0         |
| Response Percentage | 49.15          | 44.07 | 6.78     | 0                 | 0         |

| Average Response      | 1.58           |  |
|-----------------------|----------------|--|
| Most Popular Response | Strongly Agree |  |