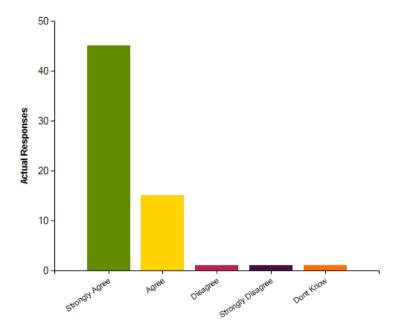

## Question: My child has friends at school

|                     | Strongly Agree | Agree | Disagree | Strongly Disagree | Dont Know |
|---------------------|----------------|-------|----------|-------------------|-----------|
| No. Of Responses    | 45             | 15    | 1        | 1                 | 1         |
| Response Percentage | 71.43          | 23.81 | 1.59     | 1.59              | 1.59      |

| Average Response      | 1.38           |
|-----------------------|----------------|
| Most Popular Response | Strongly Agree |