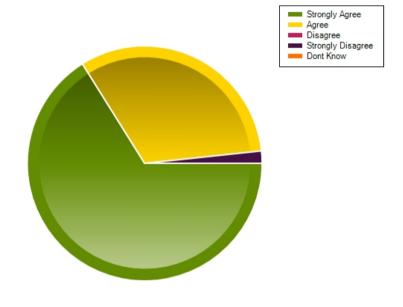

## Question: My child is making good progress

|                     | Strongly Agree | Agree | Disagree | Strongly Disagree | Dont Know |
|---------------------|----------------|-------|----------|-------------------|-----------|
| No. Of Responses    | 39             | 19    | 0        | 1                 | 0         |
| Response Percentage | 66.1           | 32.2  | 0        | 1.69              | 0         |

| Average Response      | 1.37           |  |
|-----------------------|----------------|--|
| Most Popular Response | Strongly Agree |  |