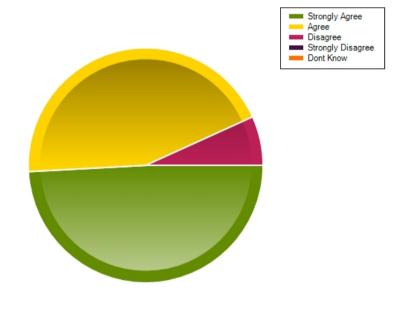

## Question: I am kept well informed about what my child is learning in school

|                     | Strongly Agree | Agree | Disagree | Strongly Disagree | Dont Know |
|---------------------|----------------|-------|----------|-------------------|-----------|
| No. Of Responses    | 29             | 26    | 4        | 0                 | 0         |
| Response Percentage | 49.15          | 44.07 | 6.78     | 0                 | 0         |

| Average Response      | 1.58           |  |
|-----------------------|----------------|--|
| Most Popular Response | Strongly Agree |  |