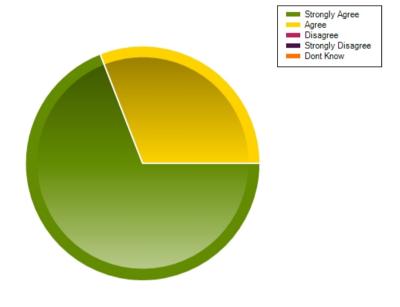

## Question: The school has been led and managed well

|                     | Strongly Agree | Agree | Disagree | Strongly Disagree | Dont Know |
|---------------------|----------------|-------|----------|-------------------|-----------|
| No. Of Responses    | 38             | 17    | 0        | 0                 | 0         |
| Response Percentage | 69.09          | 30.91 | 0        | 0                 | 0         |

| Average Response      | 1.31           |  |
|-----------------------|----------------|--|
| Most Popular Response | Strongly Agree |  |

Question: The school encourages parents and guardians to play an active part in school life