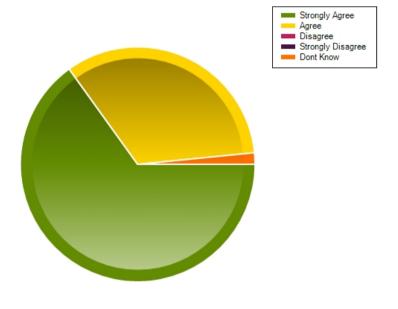

#### Question: I feel welcome when I come into school

|                     | Strongly Agree | Agree | Disagree | Strongly Disagree | Dont Know |
|---------------------|----------------|-------|----------|-------------------|-----------|
| No. Of Responses    | 42             | 19    | 1        | 0                 | 1         |
| Response Percentage | 66.67          | 30.16 | 1.59     | 0                 | 1.59      |

| Average Response      | 1.4            |  |
|-----------------------|----------------|--|
| Most Popular Response | Strongly Agree |  |

Question: The school site is sufficiently secure

|                     | Strongly Agree | Agree | Disagree | Strongly Disagree | Dont Know |
|---------------------|----------------|-------|----------|-------------------|-----------|
| No. Of Responses    | 43             | 18    | 1        | 0                 | 1         |
| Response Percentage | 68.25          | 28.57 | 1.59     | 0                 | 1.59      |