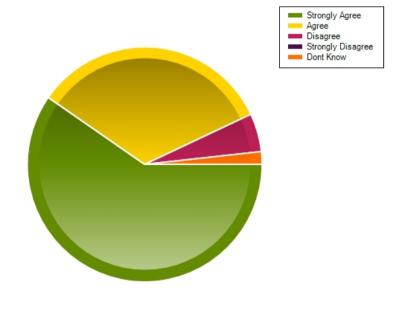

## Question: The school has high expectations for my child

|                     | Strongly Agree | Agree | Disagree | Strongly Disagree | Dont Know |
|---------------------|----------------|-------|----------|-------------------|-----------|
| No. Of Responses    | 34             | 14    | 2        | 2                 | 7         |
| Response Percentage | 57.63          | 23.73 | 3.39     | 3.39              | 11.86     |

| Average Response      | 1.88           |  |
|-----------------------|----------------|--|
| Most Popular Response | Strongly Agree |  |

Question: The school ensures that my child reaches their full potential