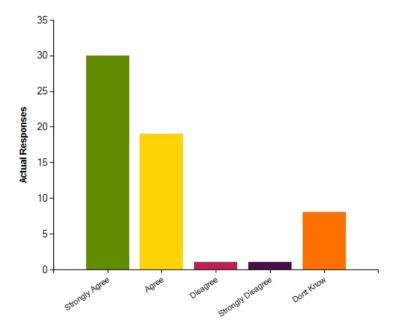

# Questions

Question: My child is happy at school

|                     | Strongly Agree | Agree | Disagree | Strongly Disagree | Dont Know |
|---------------------|----------------|-------|----------|-------------------|-----------|
| No. Of Responses    | 42             | 19    | 0        | 1                 | 1         |
| Response Percentage | 66.67          | 30.16 | 0        | 1.59              | 1.59      |

| Average Response      | 1.41           |
|-----------------------|----------------|
| Most Popular Response | Strongly Agree |