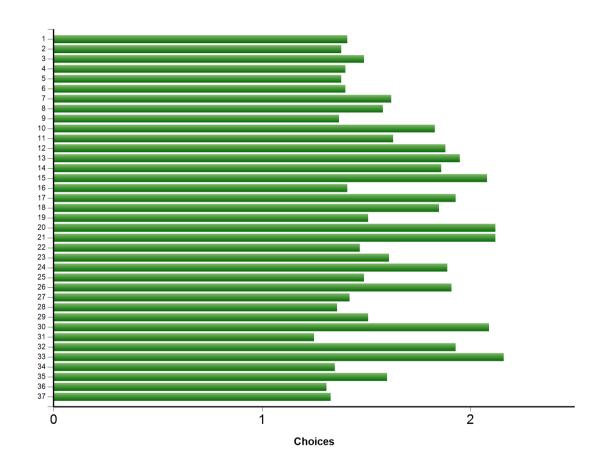

# Feedback Summary

Here is a graph representing the average user response for each question

| Question |    | Average |   |   |   |      |
|----------|----|---------|---|---|---|------|
|          | 1  | 2       | 3 | 4 | 5 |      |
| 1        | 42 | 19      | 0 | 1 | 1 | 1.41 |
| 2        | 45 | 15      | 1 | 1 | 1 | 1.38 |
| 3        | 40 | 19      | 2 | 0 | 2 | 1.49 |
| 4        | 42 | 19      | 1 | 0 | 1 | 1.4  |
| 5        | 43 | 18      | 1 | 0 | 1 | 1.38 |
| 6        | 41 | 21      | 0 | 0 | 1 | 1.4  |
| 7        | 31 | 29      | 1 | 0 | 2 | 1.62 |
| 8        | 29 | 26      | 4 | 0 | 0 | 1.58 |
| 9        | 39 | 19      | 0 | 1 | 0 | 1.37 |
| 10       | 25 | 23      | 8 | 2 | 1 | 1.83 |
| 11       | 30 | 24      | 3 | 1 | 1 | 1.63 |
| 12       | 34 | 14      | 2 | 2 | 7 | 1.88 |
| 13       | 30 | 19      | 1 | 1 | 8 | 1.95 |
| 14       | 26 | 26      | 1 | 1 | 5 | 1.86 |
| 15       | 25 | 21      | 4 | 1 | 8 | 2.08 |
| 16       | 44 | 12      | 0 | 0 | 3 | 1.41 |
| 17       | 28 | 22      | 1 | 1 | 7 | 1.93 |
| 18       | 32 | 16      | 4 | 2 | 5 | 1.85 |
| 19       | 34 | 19      | 3 | 0 | 1 | 1.51 |

Survey: Parent Questionnaire New 13/02/2019

| 20 | 26 | 18 | 3 | 0 | 10 | 2.12 |
|----|----|----|---|---|----|------|
| 21 | 29 | 14 | 3 | 0 | 11 | 2.12 |
| 22 | 35 | 19 | 2 | 0 | 1  | 1.47 |
| 23 | 37 | 13 | 3 | 0 | 4  | 1.61 |
| 24 | 28 | 19 | 3 | 2 | 5  | 1.89 |
| 25 | 36 | 17 | 2 | 1 | 1  | 1.49 |
| 26 | 21 | 26 | 6 | 2 | 2  | 1.91 |
| 27 | 34 | 22 | 1 | 0 | 0  | 1.42 |
| 28 | 36 | 18 | 1 | 0 | 0  | 1.36 |
| 29 | 31 | 22 | 1 | 0 | 1  | 1.51 |
| 30 | 26 | 18 | 1 | 0 | 10 | 2.09 |
| 31 | 41 | 14 | 0 | 0 | 0  | 1.25 |
| 32 | 28 | 18 | 1 | 1 | 7  | 1.93 |
| 33 | 19 | 22 | 6 | 2 | 6  | 2.16 |
| 34 | 37 | 17 | 1 | 0 | 0  | 1.35 |
| 35 | 32 | 19 | 1 | 0 | 3  | 1.6  |
| 36 | 38 | 17 | 0 | 0 | 0  | 1.31 |
| 37 | 37 | 18 | 0 | 0 | 0  | 1.33 |