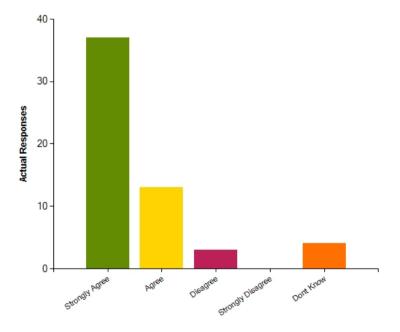

## Question: The school treats my child fairly

|                     | Strongly Agree | Agree | Disagree | Strongly Disagree | Dont Know |
|---------------------|----------------|-------|----------|-------------------|-----------|
| No. Of Responses    | 37             | 13    | 3        | 0                 | 4         |
| Response Percentage | 64.91          | 22.81 | 5.26     | 0                 | 7.02      |

| Average Response      | 1.61           |  |
|-----------------------|----------------|--|
| Most Popular Response | Strongly Agree |  |

Question: My child is confident that should they have a problem, there is someone they can go to in school who will listen to them