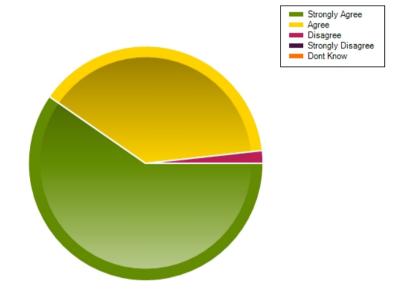

## Question: The school has high expectations for my child

|                     | Strongly Agree | Agree | Disagree | Strongly Disagree | Dont Know |
|---------------------|----------------|-------|----------|-------------------|-----------|
| No. Of Responses    | 34             | 14    | 2        | 2                 | 7         |
| Response Percentage | 57.63          | 23.73 | 3.39     | 3.39              | 11.86     |

| Average Response      | 1.88           |  |
|-----------------------|----------------|--|
| Most Popular Response | Strongly Agree |  |

Question: The school ensures that my child reaches their full potential