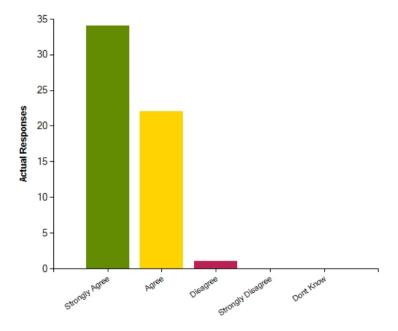

## Question: The school has high expectations for my child

|                     | Strongly Agree | Agree | Disagree | Strongly Disagree | Dont Know |
|---------------------|----------------|-------|----------|-------------------|-----------|
| No. Of Responses    | 34             | 14    | 2        | 2                 | 7         |
| Response Percentage | 57.63          | 23.73 | 3.39     | 3.39              | 11.86     |

| Average Response      | 1.88           |  |
|-----------------------|----------------|--|
| Most Popular Response | Strongly Agree |  |

Question: The school ensures that my child reaches their full potential