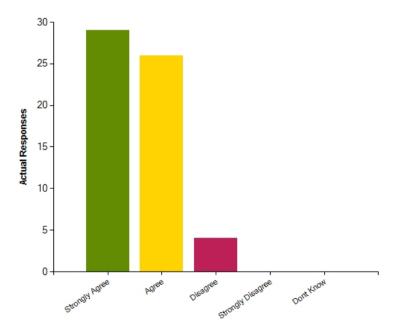

## Question: I am kept well informed about what my child is learning in school

|                     | Strongly Agree | Agree | Disagree | Strongly Disagree | Dont Know |
|---------------------|----------------|-------|----------|-------------------|-----------|
| No. Of Responses    | 29             | 26    | 4        | 0                 | 0         |
| Response Percentage | 49.15          | 44.07 | 6.78     | 0                 | 0         |

| Average Response      | 1.58           |  |
|-----------------------|----------------|--|
| Most Popular Response | Strongly Agree |  |