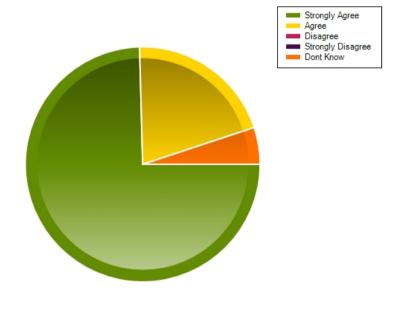

## Question: School trips and visits are worthwhile experiences

|                     | Strongly Agree | Agree | Disagree | Strongly Disagree | Dont Know |
|---------------------|----------------|-------|----------|-------------------|-----------|
| No. Of Responses    | 44             | 12    | 0        | 0                 | 3         |
| Response Percentage | 74.58          | 20.34 | 0        | 0                 | 5.08      |

| Average Response      | 1.41           |  |
|-----------------------|----------------|--|
| Most Popular Response | Strongly Agree |  |