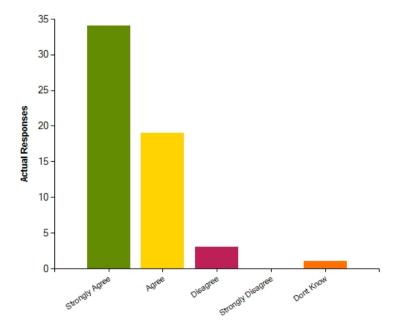

## Question: The school has high expectations for my child

|                     | Strongly Agree | Agree | Disagree | Strongly Disagree | Dont Know |
|---------------------|----------------|-------|----------|-------------------|-----------|
| No. Of Responses    | 34             | 14    | 2        | 2                 | 7         |
| Response Percentage | 57.63          | 23.73 | 3.39     | 3.39              | 11.86     |

| Average Response      | 1.88           |  |
|-----------------------|----------------|--|
| Most Popular Response | Strongly Agree |  |

Question: The school ensures that my child reaches their full potential