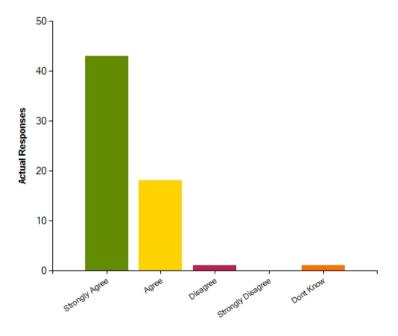

# Questions

Question: My child is happy at school

|                     | Strongly Agree | Agree | Disagree | Strongly Disagree | Dont Know |
|---------------------|----------------|-------|----------|-------------------|-----------|
| No. Of Responses    | 42             | 19    | 0        | 1                 | 1         |
| Response Percentage | 66.67          | 30.16 | 0        | 1.59              | 1.59      |