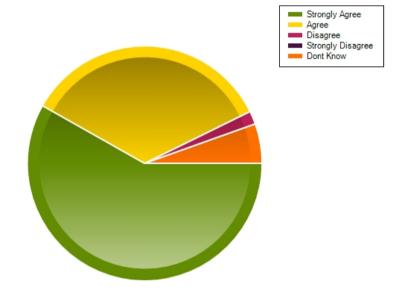

# Questions

Question: My child is happy at school

|                     | Strongly Agree | Agree | Disagree | Strongly Disagree | Dont Know |
|---------------------|----------------|-------|----------|-------------------|-----------|
| No. Of Responses    | 42             | 19    | 0        | 1                 | 1         |
| Response Percentage | 66.67          | 30.16 | 0        | 1.59              | 1.59      |

| Average Response      | 1.41           |
|-----------------------|----------------|
| Most Popular Response | Strongly Agree |