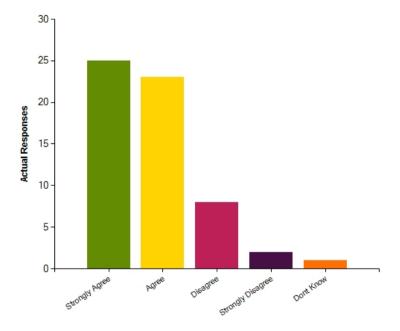

## Question: I am kept well informed about how my child is getting on

|                     | Strongly Agree | Agree | Disagree | Strongly Disagree | Dont Know |
|---------------------|----------------|-------|----------|-------------------|-----------|
| No. Of Responses    | 25             | 23    | 8        | 2                 | 1         |
| Response Percentage | 42.37          | 38.98 | 13.56    | 3.39              | 1.69      |

| Average Response      | 1.83           |  |
|-----------------------|----------------|--|
| Most Popular Response | Strongly Agree |  |