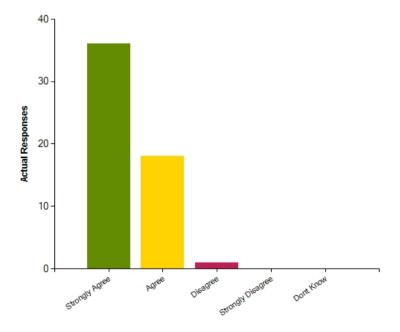

## Question: My child enjoys playtimes and lunchtimes

|                     | Strongly Agree | Agree | Disagree | Strongly Disagree | Dont Know |
|---------------------|----------------|-------|----------|-------------------|-----------|
| No. Of Responses    | 36             | 17    | 2        | 1                 | 1         |
| Response Percentage | 63.16          | 29.82 | 3.51     | 1.75              | 1.75      |

| Average Response      | 1.49           |  |
|-----------------------|----------------|--|
| Most Popular Response | Strongly Agree |  |