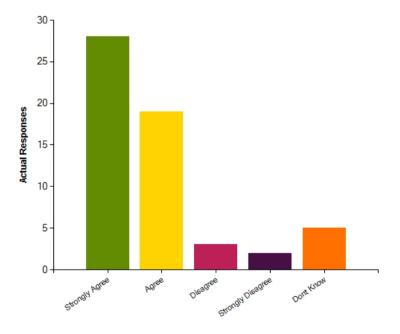

## Question: I am confident that the school deals with inappropriate behaviour effectively

|                     | Strongly Agree | Agree | Disagree | Strongly Disagree | Dont Know |
|---------------------|----------------|-------|----------|-------------------|-----------|
| No. Of Responses    | 29             | 14    | 3        | 0                 | 11        |
| Response Percentage | 50.88          | 24.56 | 5.26     | 0                 | 19.3      |

| Average Response      | 2.12           |  |
|-----------------------|----------------|--|
| Most Popular Response | Strongly Agree |  |

Question: The school's values and attitudes have a positive effect on my child