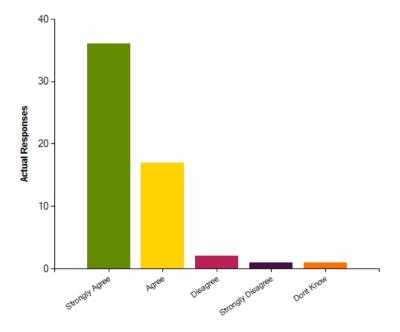

# Questions

Question: My child is happy at school

|                     | Strongly Agree | Agree | Disagree | Strongly Disagree | Dont Know |
|---------------------|----------------|-------|----------|-------------------|-----------|
| No. Of Responses    | 42             | 19    | 0        | 1                 | 1         |
| Response Percentage | 66.67          | 30.16 | 0        | 1.59              | 1.59      |

| Average Response      | 1.41           |
|-----------------------|----------------|
| Most Popular Response | Strongly Agree |