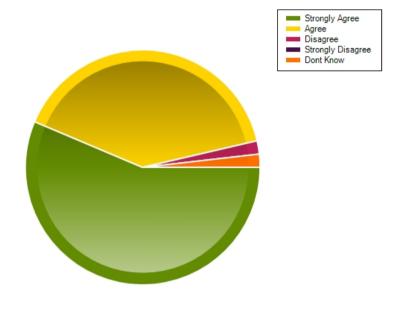

## Question: The outdoor environment at school is effective at supporting creativity and learning

|                     | Strongly Agree | Agree | Disagree | Strongly Disagree | Dont Know |
|---------------------|----------------|-------|----------|-------------------|-----------|
| No. Of Responses    | 31             | 29    | 1        | 0                 | 2         |
| Response Percentage | 49.21          | 46.03 | 1.59     | 0                 | 3.17      |

| Average Response      | 1.62           |  |
|-----------------------|----------------|--|
| Most Popular Response | Strongly Agree |  |