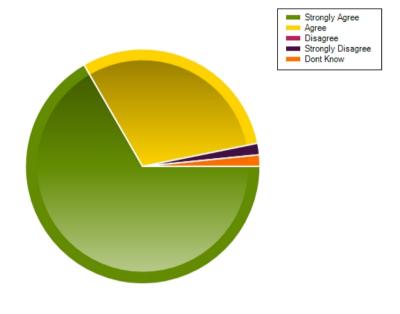

# Questions

Question: My child is happy at school

|                     | Strongly Agree | Agree | Disagree | Strongly Disagree | Dont Know |
|---------------------|----------------|-------|----------|-------------------|-----------|
| No. Of Responses    | 42             | 19    | 0        | 1                 | 1         |
| Response Percentage | 66.67          | 30.16 | 0        | 1.59              | 1.59      |

| Average Response      | 1.41           |
|-----------------------|----------------|
| Most Popular Response | Strongly Agree |