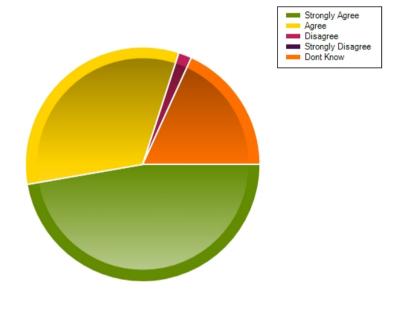

## Question: I am kept well informed about what my child is learning in school

|                     | Strongly Agree | Agree | Disagree | Strongly Disagree | Dont Know |
|---------------------|----------------|-------|----------|-------------------|-----------|
| No. Of Responses    | 29             | 26    | 4        | 0                 | 0         |
| Response Percentage | 49.15          | 44.07 | 6.78     | 0                 | 0         |

| Average Response      | 1.58           |  |
|-----------------------|----------------|--|
| Most Popular Response | Strongly Agree |  |