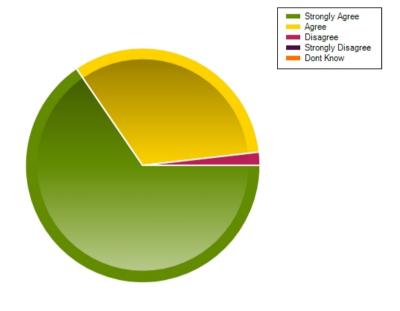

## Question: My child enjoys playtimes and lunchtimes

|                     | Strongly Agree | Agree | Disagree | Strongly Disagree | Dont Know |
|---------------------|----------------|-------|----------|-------------------|-----------|
| No. Of Responses    | 36             | 17    | 2        | 1                 | 1         |
| Response Percentage | 63.16          | 29.82 | 3.51     | 1.75              | 1.75      |

| Average Response      | 1.49           |  |
|-----------------------|----------------|--|
| Most Popular Response | Strongly Agree |  |