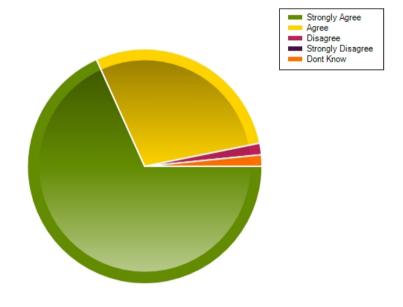

# Questions

Question: My child is happy at school

|                     | Strongly Agree | Agree | Disagree | Strongly Disagree | Dont Know |
|---------------------|----------------|-------|----------|-------------------|-----------|
| No. Of Responses    | 42             | 19    | 0        | 1                 | 1         |
| Response Percentage | 66.67          | 30.16 | 0        | 1.59              | 1.59      |