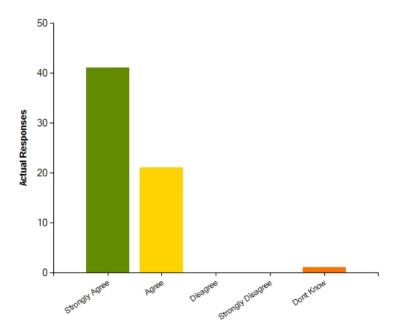

#### Question: I feel welcome when I come into school

|                     | Strongly Agree | Agree | Disagree | Strongly Disagree | Dont Know |
|---------------------|----------------|-------|----------|-------------------|-----------|
| No. Of Responses    | 42             | 19    | 1        | 0                 | 1         |
| Response Percentage | 66.67          | 30.16 | 1.59     | 0                 | 1.59      |

| Average Response      | 1.4            |  |
|-----------------------|----------------|--|
| Most Popular Response | Strongly Agree |  |

Question: The school site is sufficiently secure

|                     | Strongly Agree | Agree | Disagree | Strongly Disagree | Dont Know |
|---------------------|----------------|-------|----------|-------------------|-----------|
| No. Of Responses    | 43             | 18    | 1        | 0                 | 1         |
| Response Percentage | 68.25          | 28.57 | 1.59     | 0                 | 1.59      |