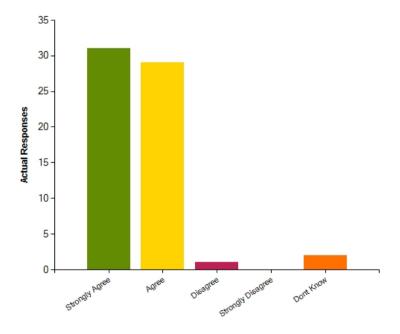

## Question: The outdoor environment at school is effective at supporting creativity and learning

|                     | Strongly Agree | Agree | Disagree | Strongly Disagree | Dont Know |
|---------------------|----------------|-------|----------|-------------------|-----------|
| No. Of Responses    | 31             | 29    | 1        | 0                 | 2         |
| Response Percentage | 49.21          | 46.03 | 1.59     | 0                 | 3.17      |

| Average Response      | 1.62           |  |
|-----------------------|----------------|--|
| Most Popular Response | Strongly Agree |  |