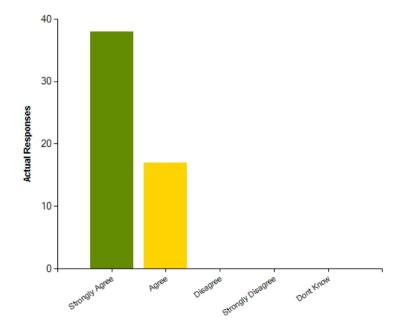

## Question: The school has been led and managed well

|                     | Strongly Agree | Agree | Disagree | Strongly Disagree | Dont Know |
|---------------------|----------------|-------|----------|-------------------|-----------|
| No. Of Responses    | 38             | 17    | 0        | 0                 | 0         |
| Response Percentage | 69.09          | 30.91 | 0        | 0                 | 0         |

| Average Response      | 1.31           |  |
|-----------------------|----------------|--|
| Most Popular Response | Strongly Agree |  |

Question: The school encourages parents and guardians to play an active part in school life