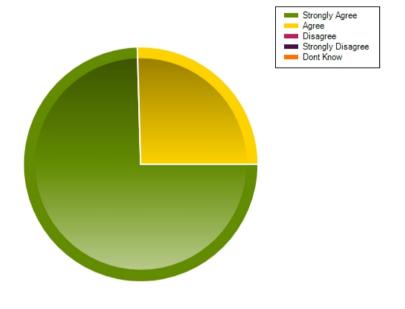

# Questions

Question: My child is happy at school

|                     | Strongly Agree | Agree | Disagree | Strongly Disagree | Dont Know |
|---------------------|----------------|-------|----------|-------------------|-----------|
| No. Of Responses    | 42             | 19    | 0        | 1                 | 1         |
| Response Percentage | 66.67          | 30.16 | 0        | 1.59              | 1.59      |

| Average Response      | 1.41           |
|-----------------------|----------------|
| Most Popular Response | Strongly Agree |