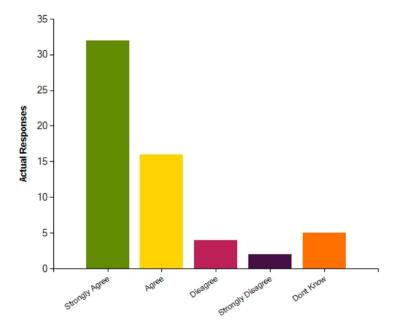

## Question: My child has friends at school

|                     | Strongly Agree | Agree | Disagree | Strongly Disagree | Dont Know |
|---------------------|----------------|-------|----------|-------------------|-----------|
| No. Of Responses    | 45             | 15    | 1        | 1                 | 1         |
| Response Percentage | 71.43          | 23.81 | 1.59     | 1.59              | 1.59      |

| Average Response      | 1.38           |
|-----------------------|----------------|
| Most Popular Response | Strongly Agree |