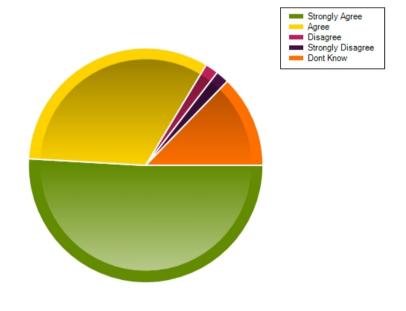

## Question: I am kept well informed about what my child is learning in school

|                     | Strongly Agree | Agree | Disagree | Strongly Disagree | Dont Know |
|---------------------|----------------|-------|----------|-------------------|-----------|
| No. Of Responses    | 29             | 26    | 4        | 0                 | 0         |
| Response Percentage | 49.15          | 44.07 | 6.78     | 0                 | 0         |

| Average Response      | 1.58           |  |
|-----------------------|----------------|--|
| Most Popular Response | Strongly Agree |  |