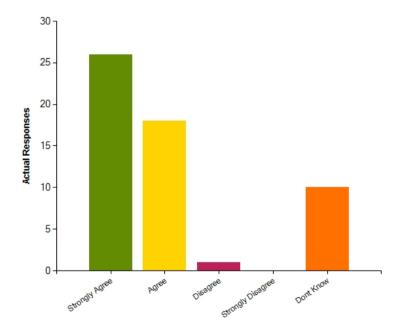

## Question: I am kept well informed about what my child is learning in school

|                     | Strongly Agree | Agree | Disagree | Strongly Disagree | Dont Know |
|---------------------|----------------|-------|----------|-------------------|-----------|
| No. Of Responses    | 29             | 26    | 4        | 0                 | 0         |
| Response Percentage | 49.15          | 44.07 | 6.78     | 0                 | 0         |

| Average Response      | 1.58           |  |
|-----------------------|----------------|--|
| Most Popular Response | Strongly Agree |  |