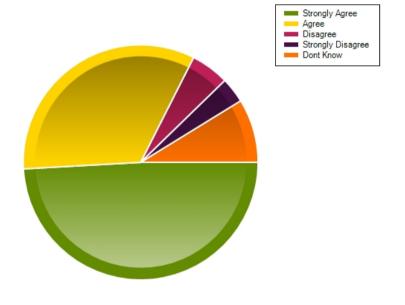

## Question: I am confident that the school deals with inappropriate behaviour effectively

|                     | Strongly Agree | Agree | Disagree | Strongly Disagree | Dont Know |
|---------------------|----------------|-------|----------|-------------------|-----------|
| No. Of Responses    | 29             | 14    | 3        | 0                 | 11        |
| Response Percentage | 50.88          | 24.56 | 5.26     | 0                 | 19.3      |

| Average Response      | 2.12           |  |
|-----------------------|----------------|--|
| Most Popular Response | Strongly Agree |  |

Question: The school's values and attitudes have a positive effect on my child