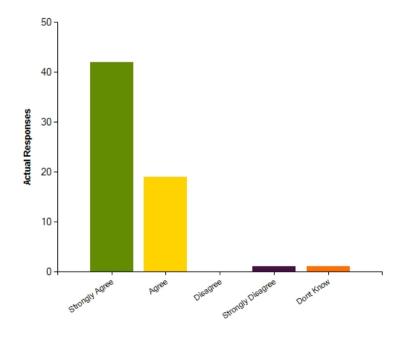

# Questions

Question: My child is happy at school

|                     | Strongly Agree | Agree | Disagree | Strongly Disagree | Dont Know |
|---------------------|----------------|-------|----------|-------------------|-----------|
| No. Of Responses    | 42             | 19    | 0        | 1                 | 1         |
| Response Percentage | 66.67          | 30.16 | 0        | 1.59              | 1.59      |

| Average Response      | 1.41           |
|-----------------------|----------------|
| Most Popular Response | Strongly Agree |