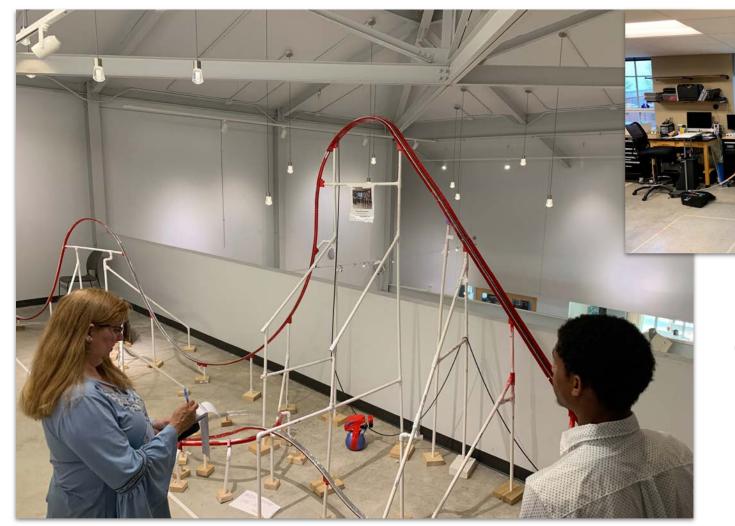

### Intro to Engineering Class

Questworks: 3D printed Rollercoaster

Lasers, CNC, Pewter Casting, Oh my!

Mobile CNC Workstation

**Family Math Night** 