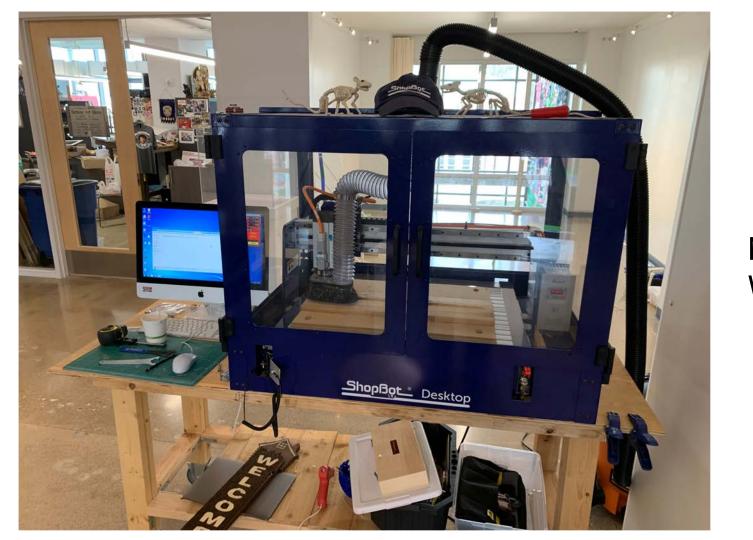

### Intro to Engineering Class

Questworks: 3D printed Rollercoaster

Lasers, CNC, Pewter Casting, Oh my!

Mobile CNC Workstation

**Family Math Night** 