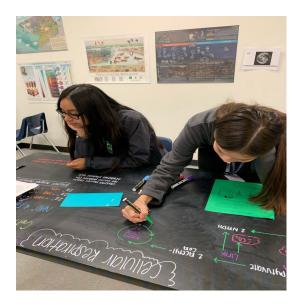

### **AP BIO STUDENTS**

AP Bio students creating concept charts for cellular respiration.