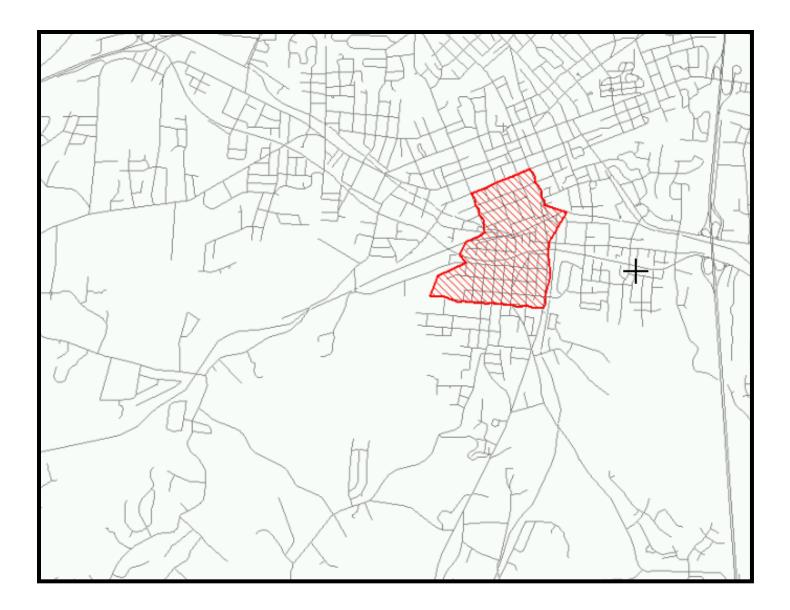

### **Proposed Third Creek Elementary School**

#### Boundary 2020-2021 School Year

BND 50 (Proposed )

West = Shelton Av ~ East = Wall St North = Jefferson & Monroe St ~ South = Garner Bagnal Bl

East Iredell ES to Third Creek ES = 132 Students