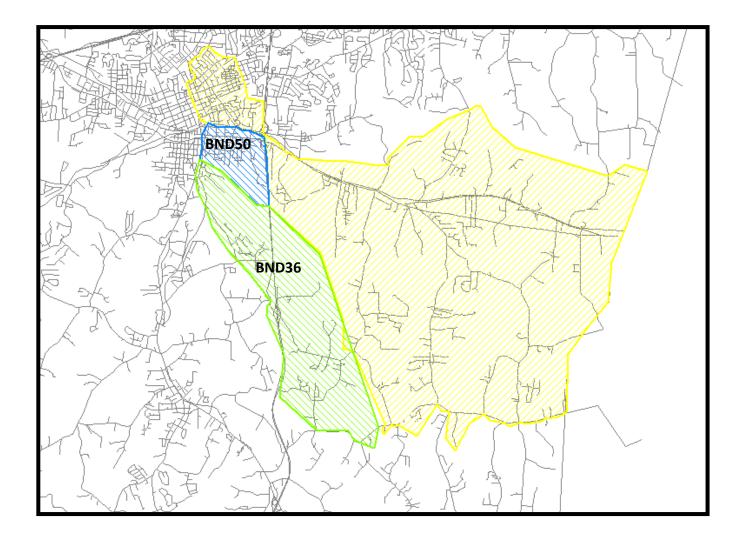

#### Boundary 2020-2021 School Year

BND 50 (Proposed )

West = Shelton Av ~ East = Wall St North = Jefferson & Monroe St ~ South = Garner Bagnal Bl

East Iredell ES to Third Creek ES = 132 Students

## **BND36 (Proposed)**

West = Shelton Av ~ East = Shiloh Rd North = Whites Mills Rd ~ South = Ostwalt Amity Rd

**Troutman ES to Third Creek ES = 111 students** 