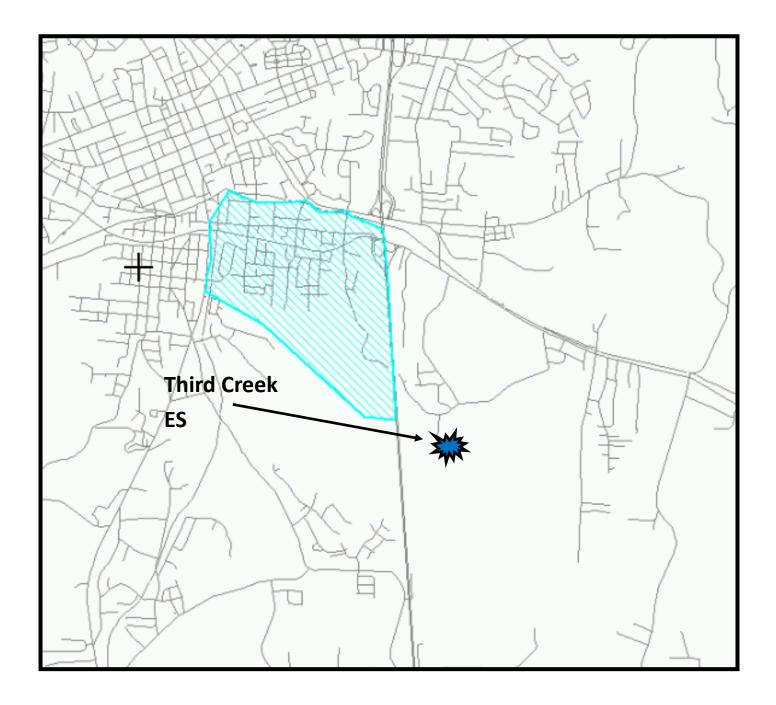

#### Boundary 2020-2021 School Year

BND 50 (Proposed )

West = Shelton Av ~ East = Wall St North = Jefferson & Monroe St ~ South = Garner Bagnal Bl

East Iredell ES to Third Creek ES = 132 Students