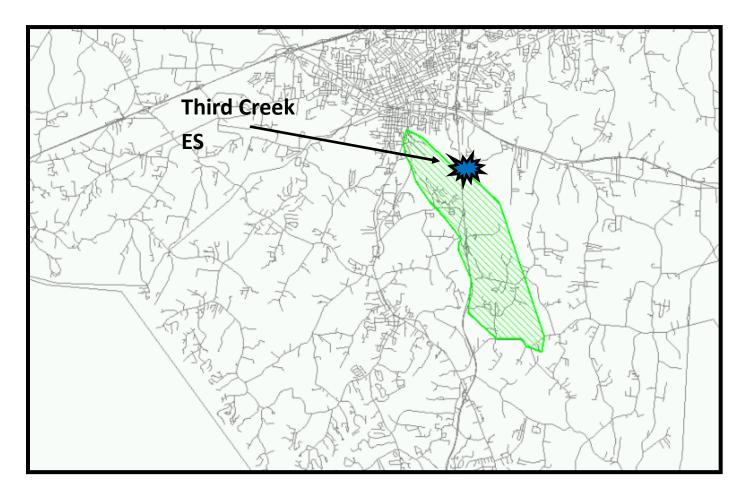

## **BND36 (Proposed)**

West = Shelton Av ~ East = Shiloh Rd North = Whites Mills Rd ~ South = Ostwalt Amity Rd

**Troutman ES to Third Creek ES = 111 students** 