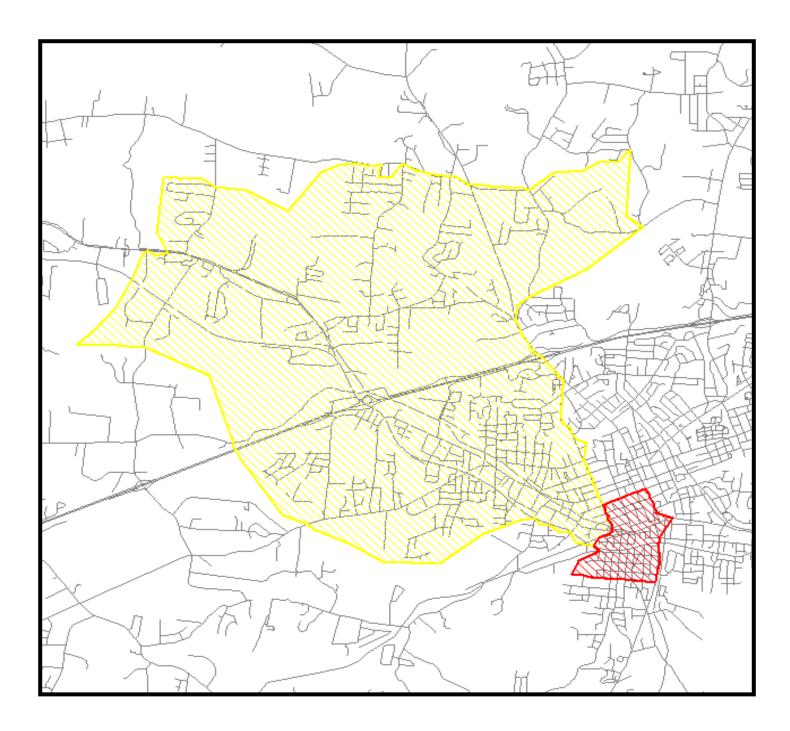

### BND 43 (Proposed)

West = S Race St ~ East = S Center St

North = West Sharpe St ~ South = Newbern Av

**Cloverleaf ES to NB Mills ES = 81 students**