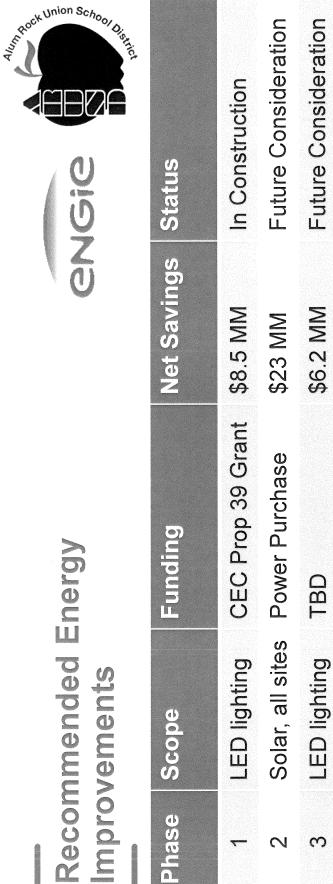

# **Energy Program Process**

- February 28, 2017: District issued competitive RFQ for Energy Conservation and Renewable Energy Improvements
- April 4, 2017: District interviewed top 3 qualified firms
- comprehensive program to support student achievement and generate energy savings April 13, 2017: Board approved selection of ENGIE and directed ENGIE to develop a
- August 10, 2017: Presented Board informational update
- March 8, 2018: District Energy Expenditure Plan (EEP) approved by CEC
- April 11, 2019: Prop 39 Lighting Project Approved by the Board
- May 3, 2019 February 2020: LED Lighting Project Final Engineering & Construction

| Schools in Phas     | Schools in Phase 1 Lighting Project |
|---------------------|-------------------------------------|
| Cesar Chavez ES     | Linda Vista ES                      |
| Clyde Arbuckle ES   | Millard McCollam ES                 |
| Clyde L. Fischer MS | Ocala MS                            |
| Donald J Meyer ES   | Sylvia Cassell ES                   |

# Recommended Energy Improvements