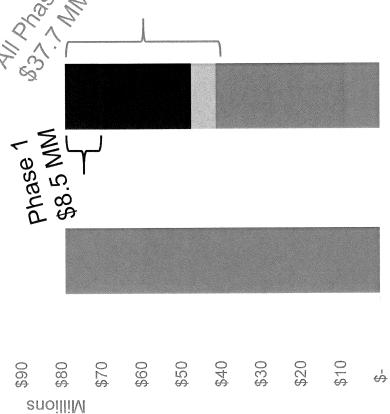

# **General Fund Savings**

Rock Union School District

- Current Lighting Project
- Fully funded by \$2,823,023
   from Proposition 39 state grant
   for energy savings projects
- General fund relief of \$8.5
   million over project lifetime
- No capital required
- Three Phases
- \$37.7 million in net General Fund savings
- No capital required
- Paid for by energy savings
- 25-year savings projection