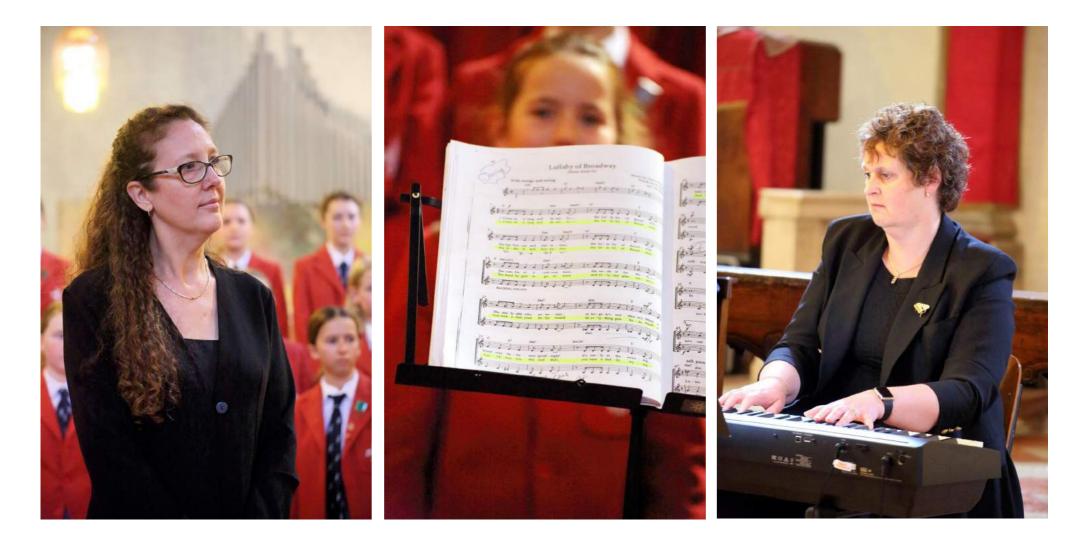

## CORO DI ST HUGH'S Chiesa di San Rocco Martedì 17 Aprile 17:00

Alleluia (Boyce) - Ave Maria (Bach/Gounod) - Ave Verum (Mozart) -Now is the Month of Maying (Morley) - Prayer (Humperdinck) Pie Jesu (Lloyd Webber) - As Long as I have Music - Siyahamba -From a Distance - Lullaby of Broadway - Defying Gravity