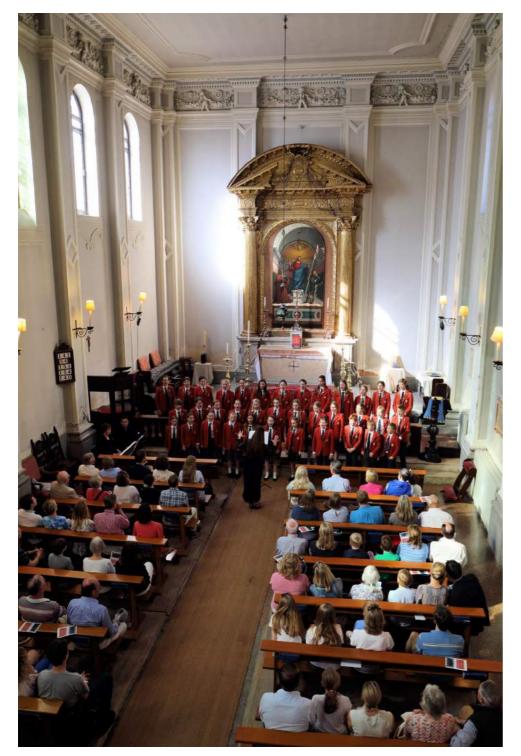

## CORO DI ST HUGH'S Chiesa di San Rocco Martedì 17 Aprile 17:00

Alleluia (Boyce) - Ave Maria (Bach/Gounod) - Ave Verum (Mozart) -Now is the Month of Maying (Morley) - Prayer (Humperdinck) Pie Jesu (Lloyd Webber) - As Long as I have Music - Siyahamba -From a Distance - Lullaby of Broadway - Defying Gravity

7.04.18 VENICE

Come and enjug a concert of joyful singing given by the auplik of Sr High's free School. They will be performing a varied 40 minute magnetizer of songs from wany styles and periods.