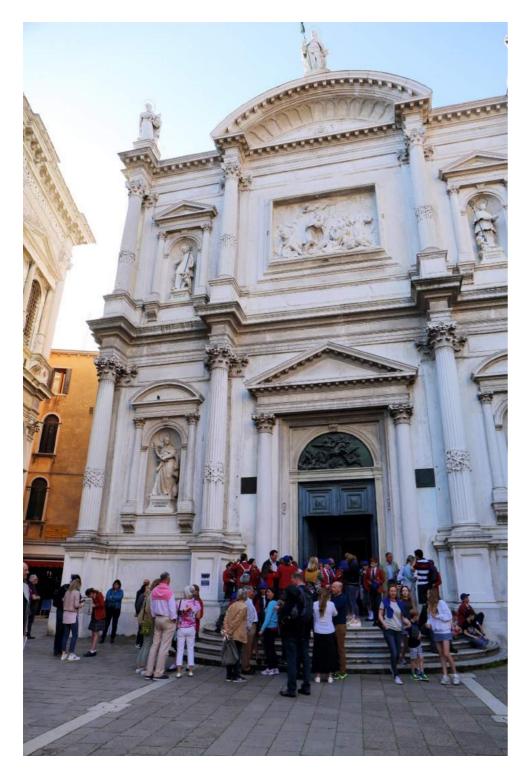

## CORO DI ST HUGH'S Chiesa di San Rocco Martedì 17 Aprile 17:00

Alleluia (Boyce) - Ave Maria (Bach/Gounod) - Ave Verum (Mozart) -Now is the Month of Maying (Morley) - Prayer (Humperdinck) Pie Jesu (Lloyd Webber) - As Long as I have Music - Siyahamba -From a Distance - Lullaby of Broadway - Defying Gravity