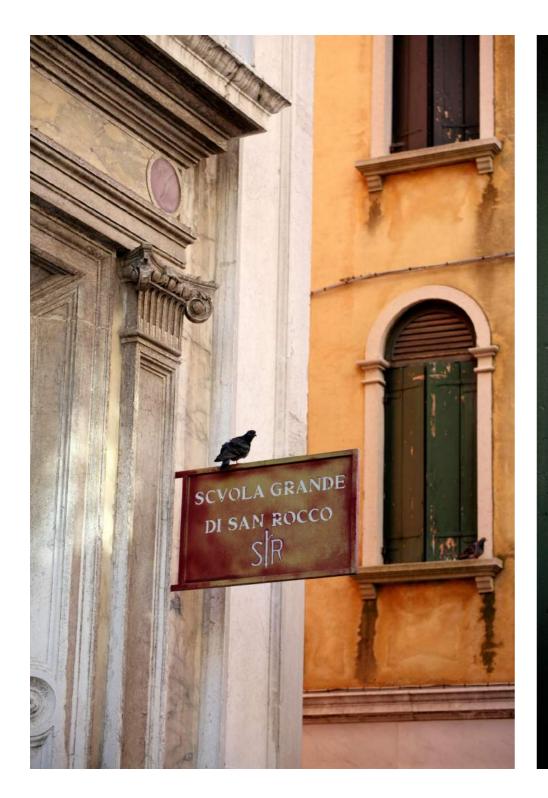

## CORO DI ST HUGH'S Chiesa di San Rocco Martedì 17 Aprile 17:00

Alleluia (Boyce) - Ave Maria (Bach/Gounod) - Ave Verum (Mozart) -Now is the Month of Maying (Morley) - Prayer (Humperdinck) Pie Jesu (Lloyd Webber) - As Long as I have Music - Siyahamba -From a Distance - Lullaby of Broadway - Defying Gravity