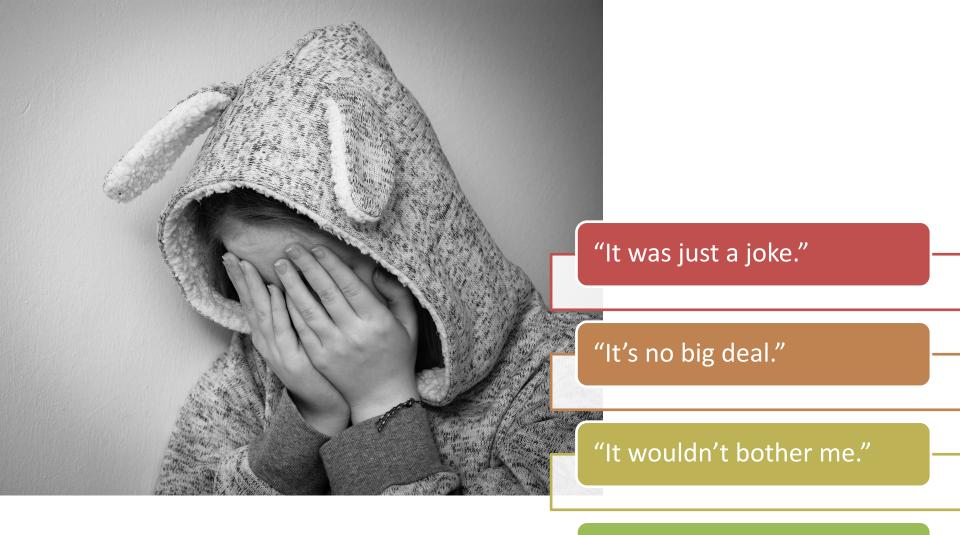

#### HOW DO YOU DECIDE WITH WHOM YOU SHARE/PLAY?



#### HOW DO WE FIND THE RIGHT KIND OF ATTENTION?



They're being over-sensitive

#### WHAT DO I DO ABOUT THE DRAMA?

## WHAT'S HEALTHY FOR YOU?



#### **HOW DO YOU DECIDE HOW MUCH TIME?**

|         | Mon         | Tues              | Wed                 | Thurs               | Fri            | Sat                | Sun              |
|---------|-------------|-------------------|---------------------|---------------------|----------------|--------------------|------------------|
| Weather | 76          | 74                | 73                  | 77                  | 78             | 80                 | 82               |
| 7 am    | GRFS        | GRFS              | GRFS                | GRFS                | GRFS           | Sleep in           | Sleep in         |
| 8 am    | Library day | PE                | Music<br>Instrument | PE