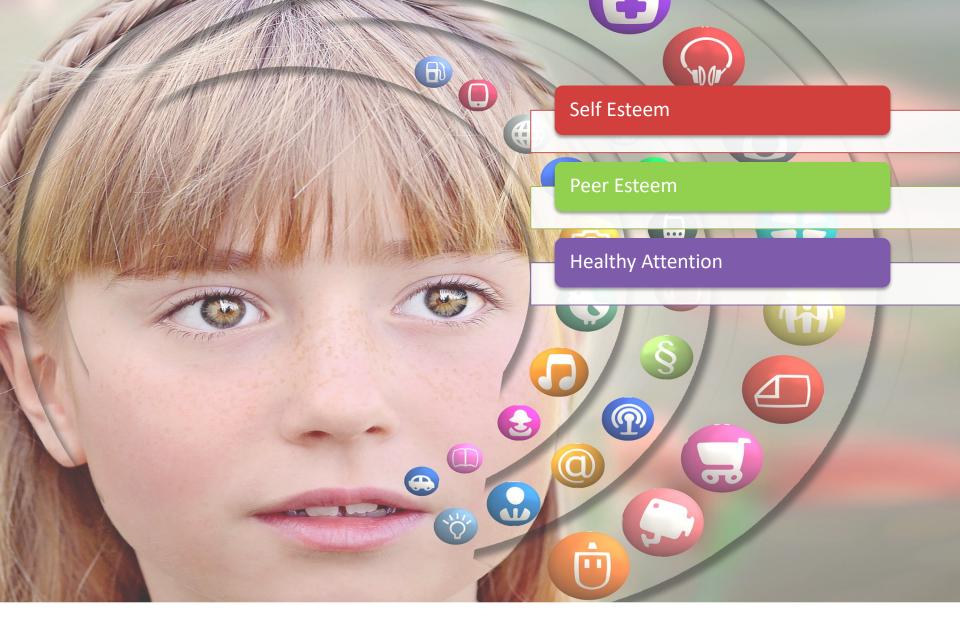

#### HOW DO YOU DECIDE WITH WHOM YOU SHARE/PLAY?



#### HOW DO WE FIND THE RIGHT KIND OF ATTENTION?



They're being over-sensitive

#### WHAT DO I DO ABOUT THE DRAMA?

## WHAT'S HEALTHY FOR YOU?



#### **HOW DO YOU DECIDE HOW MUCH TIME?**

|         | Mon         | Tues              | Wed                 | Thurs               | Fri            | Sat                | Sun              |
|---------|-------------|-------------------|---------------------|---------------------|----------------|--------------------|------------------|
| Weather | 76          | 74                | 73                  | 77                  | 78             | 80                 | 82               |
| 7 am    | GRFS        | GRFS              | GRFS                | GRFS                | GRFS           | Sleep in           | Sleep in         |
| 8 am    | Library