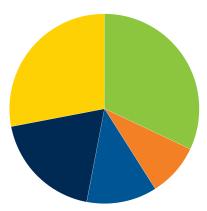

#### **EXPENSES**

**Total Expenses:** 

| Instructional:                   | \$4,218,427 |
|----------------------------------|-------------|
| Student Activities:              | \$1,181,560 |
| Operations and Maintenance:      | \$1,630,884 |
| ■ General and Administrative:    | \$2,497,701 |
| Allocation to Reserve/Endowment: | \$3,735,489 |
|                                  |             |

\$13,264,061