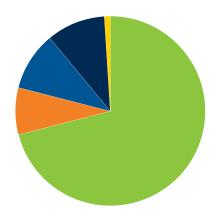

#### **REVENUE**

| ■ Tuition and Fees (Less Financial Aid): | \$9,453,552 |
|------------------------------------------|-------------|
| ■ Student Activities:                    | \$1,022,084 |
| ■ Contributions:                         | \$1,379,422 |
| ■ Investment Income and Market Gains:    | \$1,397,004 |
| Other:                                   | \$12,000    |
|                                          |             |

Total Revenue: \$13,264,062