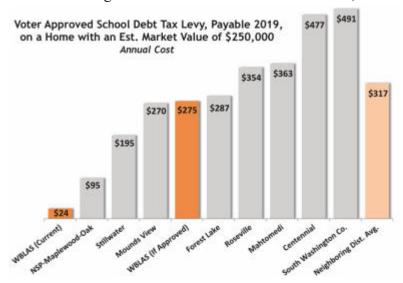

Compared to neighboring school districts' voter approved school debt taxes, if the bond referendum is approved, we would still be below the average of other area school districts (\$275 per year on a \$250,000 home compared to an average of \$317 for our neighbors).