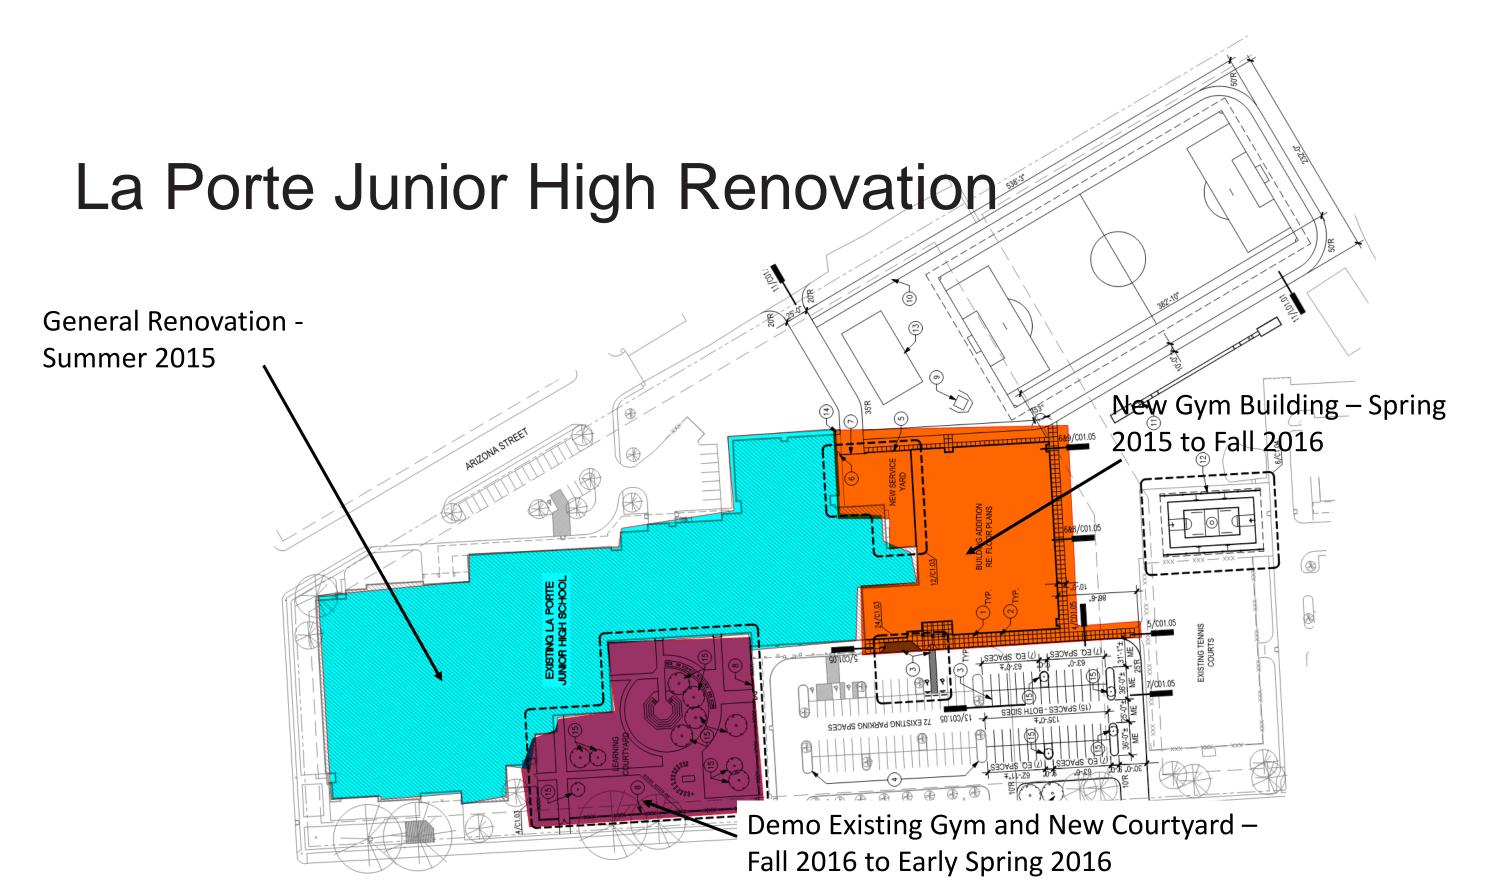

### La Porte High School Reconstruction

| 199 | Task Task Name                |                      | Duration | 2015                                                   | 1 - 1 - 1 - 1 | J   J   A   S                                   | 201           | 6                                     | . 1 . 1 . 1 | 1 - 1 - 1 - 1                           | 2017 |       | S 1 |
|-----|-------------------------------|----------------------|----------|--------------------------------------------------------|---------------|-------------------------------------------------|---------------|---------------------------------------|-------------|-----------------------------------------|------|-------|-----|
|     | Mode Lomax Ele                | mentary School       | 460 daγs | DIII                                                   | MAM           | J                                               | 0   N   D   J | F M A                                 | M J J A     | SON                                     | DJF  | M A M | )   |
|     |                               | igh School           | 645 days |                                                        |               |                                                 |               |                                       |             |                                         |      |       |     |
|     |                               | Grade Center         | 341 days |                                                        |               |                                                 |               |                                       |             | 1                                       |      |       |     |
|     |                               | unior High School    | 166 days |                                                        |               |                                                 |               |                                       |             |                                         |      |       |     |
|     |                               | rk Elementary School | 166 days |                                                        |               |                                                 |               |                                       |             |                                         |      |       |     |
|     |                               | lementary School     | 55 days  |                                                        | 1             |                                                 |               |                                       |             |                                         |      |       |     |
|     |                               | ior High School      | 55 days  |                                                        | 1             |                                                 |               |                                       |             |                                         |      |       |     |
|     |                               | Elementary School    | 55 days  |                                                        |               |                                                 |               |                                       |             | 1                                       |      |       |     |
| 0   |                               | lementary School     | 55 days  |                                                        |               |                                                 |               |                                       |             | 1                                       |      |       |     |
| 2   | Jennie Rei                    | d Elementary School  | 55 days  |                                                        |               |                                                 |               |                                       |             | 1                                       |      |       |     |
| 4   | Rizzuto Ele                   | ementary School      | 55 days  |                                                        |               |                                                 |               |                                       |             | ı                                       |      |       |     |
| 6   | De Walt A                     | Iternative Campus    | 55 days  |                                                        |               |                                                 |               |                                       |             | 1                                       |      |       |     |
|     |                               |                      |          |                                                        |               |                                                 |               |                                       |             |                                         |      |       |     |
|     |                               |                      |          |                                                        |               |                                                 |               |                                       |             |                                         |      |       |     |
|     | D<br>Program<br>ject Schedule | Task Split Milestone |          | Project Summary<br>Inactive Task<br>Inactive Milestone | ♦             | Manual Task Duration-only Manual Summary Rollup |               | Start-only Finish-only External Tasks | C 3         | Deadline<br>Progress<br>Manual Progress | •    |       |     |