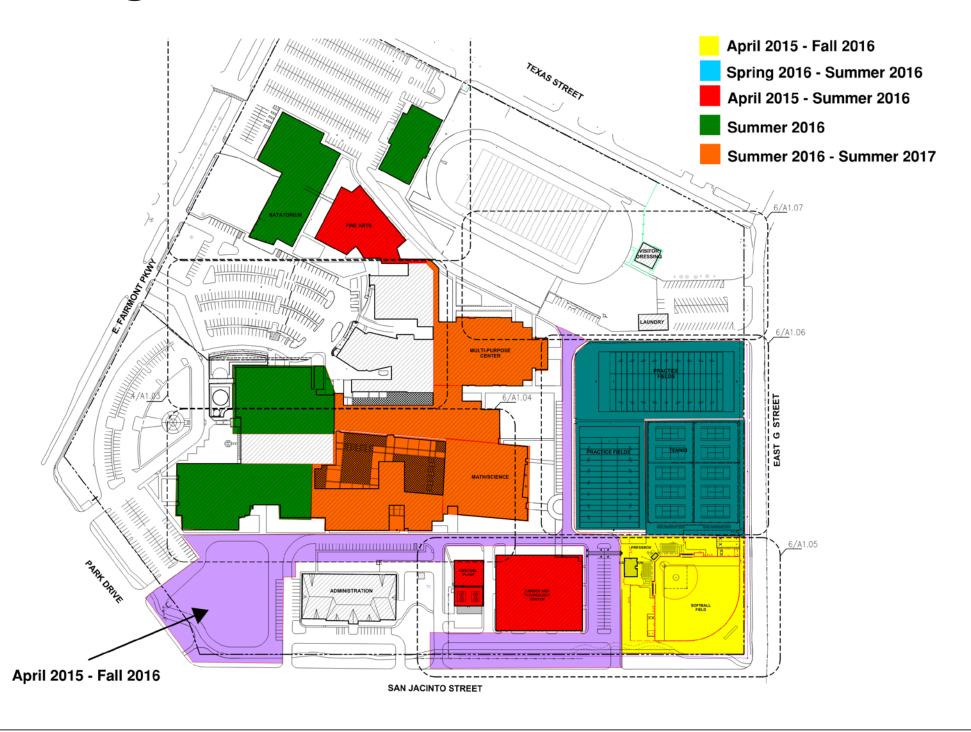

### La Porte High School Reconstruction

| 199 | Task Task Name                |                      | Duration | 2015                                                   | 1 - 1 - 1 - 1 | J   J   A   S                                   | 201           | 6                                     | . 1 . 1 . 1 | 1 - 1 - 1 - 1                           | 2017 |       | S 1 |
|-----|-------------------------------|----------------------|----------|--------------------------------------------------------|---------------|-------------------------------------------------|---------------|---------------------------------------|-------------|-----------------------------------------|------|-------|-----|
|     | Mode Lomax Ele                | mentary School       | 460 daγs | DIII                                                   | MAM           | J                                               | 0   N   D   J | F M A                                 | M J J A     | SON                                     | DJF  | M A M | )   |
|     |                               | igh School           | 645 days |                                                        |               |                                                 |               |                                       |             |                                         |      |       |     |
|     |                               | Grade Center         | 341 days |                                                        |               |                                                 |               |                                       |             | 1                                       |      |       |     |
|     |                               | unior High School    | 166 days |                                                        |               |                                                 |               |                                       |             |                                         |      |       |     |
|     |                               | rk Elementary School | 166 days |                                                        |               |                                                 |               |                                       |             |                                         |      |       |     |
|     |                               | lementary School     | 55 days  |                                                        | 1             |                                                 |               |                                       |             |                                         |      |       |     |
|     |                               | ior High School      | 55 days  |                                                        | 1             |                                                 |               |                                       |             |                                         |      |       |     |
|     |                               | Elementary School    | 55 days  |                                                        |               |                                                 |               |                                       |             | 1                                       |      |       |     |
| 0   |                               | lementary School     | 55 days  |                                                        |               |                                                 |               |                                       |             | 1                                       |      |       |     |
| 2   | Jennie Rei                    | d Elementary School  | 55 days  |                                                        |               |                                                 |               |                                       |             | 1                                       |      |       |     |
| 4   | Rizzuto Ele                   | ementary School      | 55 days  |                                                        |               |                                                 |               |                                       |             | ı                                       |      |       |     |
| 6   | De Walt A                     | Iternative Campus    | 55 days  |                                                        |               |                                                 |               |                                       |             | 1                                       |      |       |     |
|     |                               |                      |          |                                                        |               |                                                 |               |                                       |             |                                         |      |       |     |
|     |                               |                      |          |                                                        |               |                                                 |               |                                       |             |                                         |      |       |     |
|     | D<br>Program<br>ject Schedule | Task Split Milestone |          | Project Summary<br>Inactive Task<br>Inactive Milestone | ♦             | Manual Task Duration-only Manual Summary Rollup |               | Start-only Finish-only External Tasks | C 3         | Deadline<br>Progress<br>Manual Progress | •    |       |     |