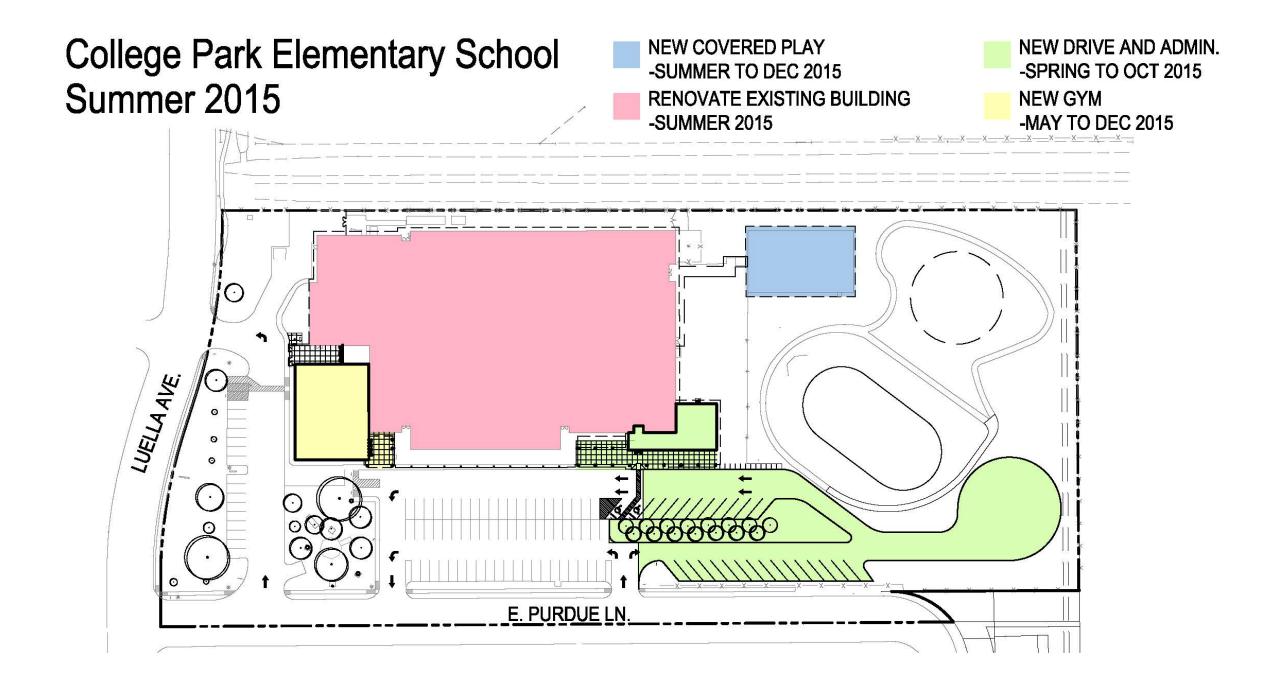

La Porte Independent School District Facility Committee Update March 10, 2015







### Lomax Junior High School Summer 2015





# Lomax Elementary School









#### **Construction New Building**

- Spring 2015 thru Summer 2016



## Baker 6<sup>th</sup> Grade Campus



#### **Construction New Building**

- Spring 2015 thru Summer 2016







### La Porte High School Reconstruction





| 199 | Task Task Name                |                      | Duration | 2015                                                   | 1 - 1 - 1 - 1 | J   J   A   S                                   | 201           | 6                                     | . 1 . 1 . 1 | 1 - 1 - 1 - 1                           | 2017 |       | S 1 |
|-----|-------------------------------|----------------------|----------|--------------------------------------------------------|---------------|----------