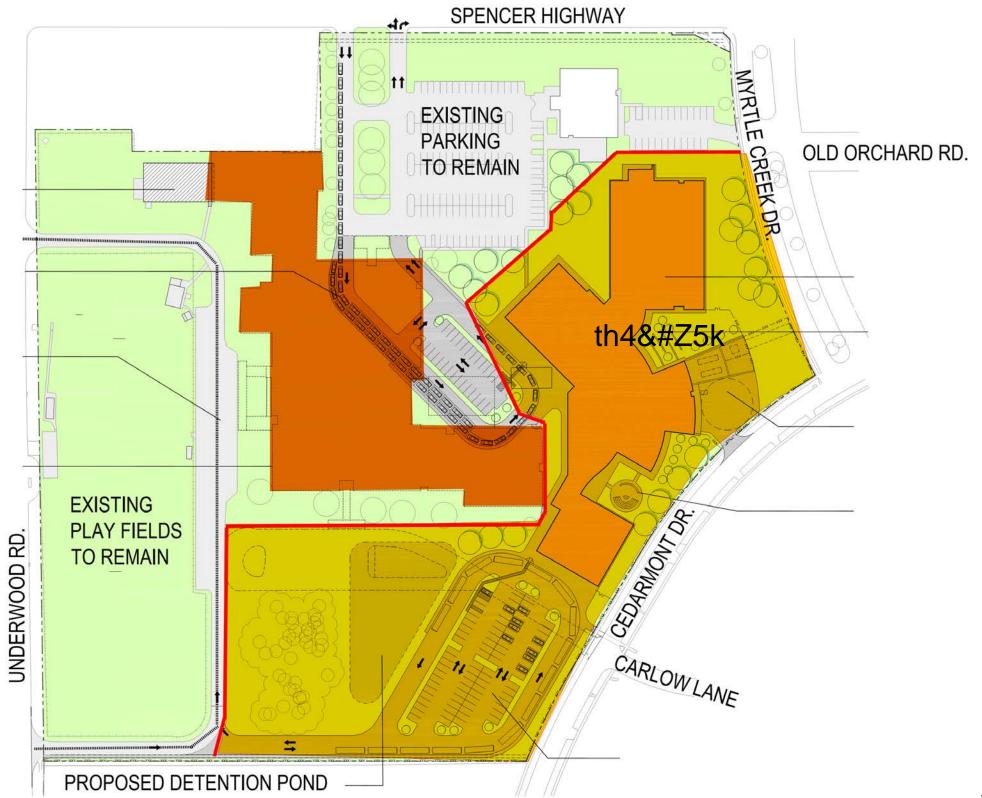

## Baker 6<sup>th</sup> Grade Campus

#### **Construction New Building**

- Spring 2015 thru Summer 2016