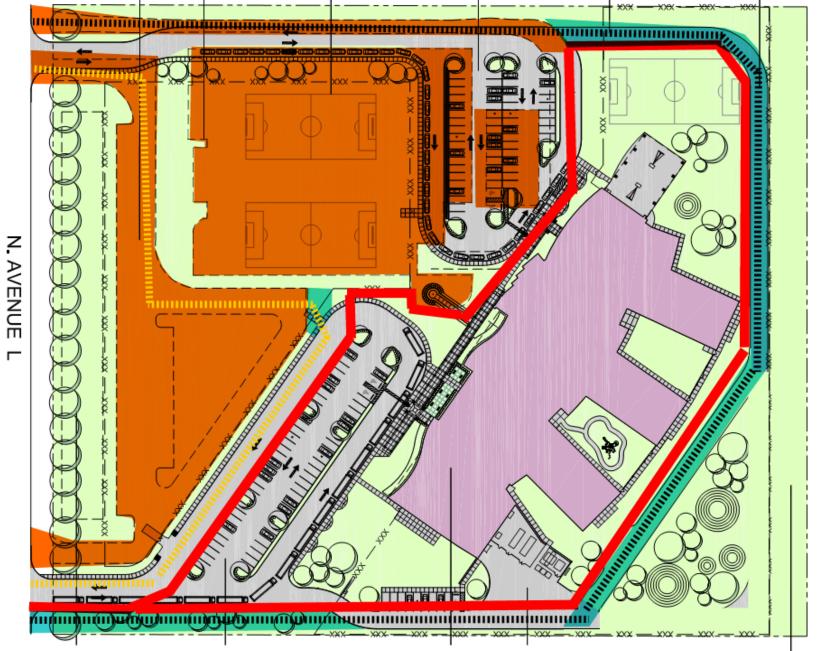

### La Porte High School Reconstruction

| 199 | Task Task Name                |                      | Duration | 2015                                                   | 1 - 1 - 1 - 1 | J   J   A   S                                   | 201           | 6                                     | . 1 . 1 . 1 | 1 - 1 - 1 - 1                           | 2017 |       | S 1 |
|-----|-------------------------------|----------------------|----------|--------------------------------------------------------|---------------|-------------------------------------------------|---------------|---------------------------------------|-------------|-----------------------------------------|------|-------|-----|
|     | Mode Lomax Ele                | mentary School       | 460 daγs | DIII                                                   | MAM           | J                                               | 0   N   D   J | F M A                                 | M J J A     | SON                                     | DJF  | M A M | )   |
|     |                               | igh School           | 645 days |                                                        |               |                                                 |               |                                       |             |                                         |      |       |     |
|     |                               | Grade Center         | 341 days |                                                        |               |                                                 |               |                                       |             | 1                                       |      |       |     |
|     |                               | unior High School    | 166 days |                                                        |               |                                                 |               |                                       |             |                                         |      |       |     |
|     |                               | rk Elementary School | 166 days |                                                        |               |                                                 |               |                                       |             |                                         |      |       |     |
|     |                               | lementary School     | 55 days  |                                                        | 1             |                                                 |               |                                       |             |                                         |      |       |     |
|     |                               | ior High School      | 55 days  |                                                        | 1             |                                                 |               |                                       |             |                                         |      |       |     |
|     |                               | Elementary School    | 55 days  |                                                        |               |                                                 |               |                                       |             | 1                                       |      |       |     |
| 0   |                               | lementary School     | 55 days  |                                                        |               |                                                 |               |                                       |             | 1                                       |      |       |     |
| 2   | Jennie Rei                    | d Elementary School  | 55 days  |                                                        |               |                                                 |               |                                       |             | 1                                       |      |       |     |
| 4   | Rizzuto Ele                   | ementary School      | 55 days  |                                                        |               |                                                 |               |                                       |             | ı                                       |      |       |     |
| 6   | De Walt A                     | Iternative Campus    | 55 days  |                                                        |               |                                                 |               |                                       |             | 1                                       |      |       |     |
|     |                               |                      |          |                                                        |               |                                                 |               |                                       |             |                                         |      |       |     |
|     |                               |                      |          |                                                        |               |                                                 |               |                                       |             |                                         |      |       |     |
|     | D<br>Program<br>ject Schedule | Task Split Milestone |          | Project Summary<br>Inactive Task<br>Inactive Milestone | ♦             | Manual Task Duration-only Manual Summary Rollup |               | Start-only Finish-only External Tasks | C 3         | Deadline<br>Progress<br>Manual Progress | •    |       |     |