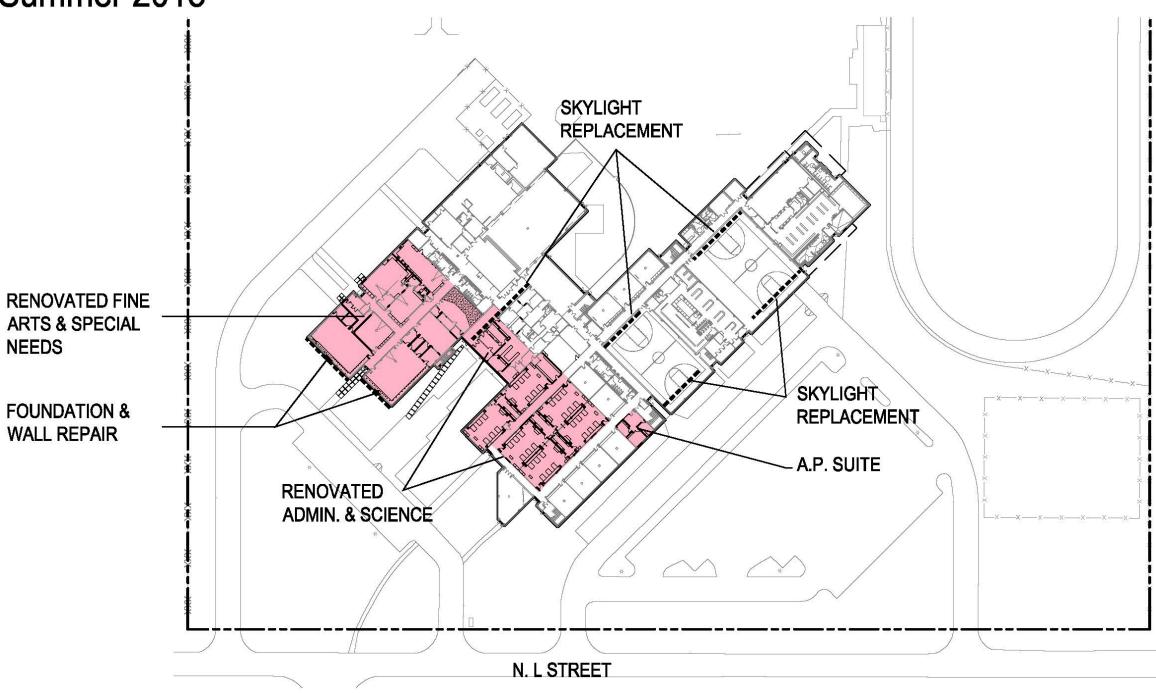

### La Porte High School Reconstruction

| 199 | Task Task Name                |                      | Duration | 2015                                                   | 1 - 1 - 1 - 1 | J   J   A   S                                   | 201           | 6                                     | . 1 . 1 . 1 | 1 - 1 - 1 - 1                           | 2017 |       | S 1 |
|-----|-------------------------------|----------------------|----------|--------------------------------------------------------|---------------|-------------------------------------------------|---------------|---------------------------------------|-------------|-----------------------------------------|------|-------|-----|
|     | Mode Lomax Ele                | mentary School       | 460 daγs | DIII                                                   | MAM           | J                                               | 0   N   D   J | F M A                                 | M J J A     | SON                                     | DJF  | M A M | )   |
|     |                               | igh School           | 645 days |                                                        |               |                                                 |               |                                       |             |                                         |      |       |     |
|     |                               | Grade Center         | 341 days |                                                        |               |                                                 |               |                                       |             | 1                                       |      |       |     |
|     |                               | unior High School    | 166 days |                                                        |               |                                                 |               |                                       |             |                                         |      |       |     |
|     |                               | rk Elementary School | 166 days |                                                        |               |                                                 |               |                                       |             |                                         |      |       |     |
|     |                               | lementary School     | 55 days  |                                                        | 1             |                                                 |               |                                       |             |                                         |      |       |     |
|     |                               | ior High School      | 55 days  |                                                        | 1             |                                                 |               |                                       |             |                                         |      |       |     |
|     |                               | Elementary School    | 55 days  |                                                        |               |                                                 |               |                                       |             | 1                                       |      |       |     |
| 0   |                               | lementary School     | 55 days  |                                                        |               |                                                 |               |                                       |             | 1                                       |      |       |     |
| 2   | Jennie Rei                    | d Elementary School  | 55 days  |                                                        |               |                                                 |               |                                       |             | 1                                       |      |       |     |
| 4   | Rizzuto Ele                   | ementary School      | 55 days  |                                                        |               |                                                 |               |                                       |             | ı                                       |      |       |     |
| 6   | De Walt A                     | Iternative Campus    | 55 days  |                                                        |               |                                                 |               |                                       |             | 1                                       |      |       |     |
|     |                               |                      |          |                                                        |               |                                                 |               |                                       |             |                                         |      |       |     |
|     |                               |                      |          |                                                        |               |                                                 |               |                                       |             |                                         |      |       |     |
|     | D<br>Program<br>ject Schedule | Task Split Milestone |          | Project Summary<br>Inactive Task<br>Inactive Milestone | ♦             | Manual Task Duration-only Manual Summary Rollup |               | Start-only Finish-only External Tasks | C 3         | Deadline<br>Progress<br>Manual Progress | •    |       |     |