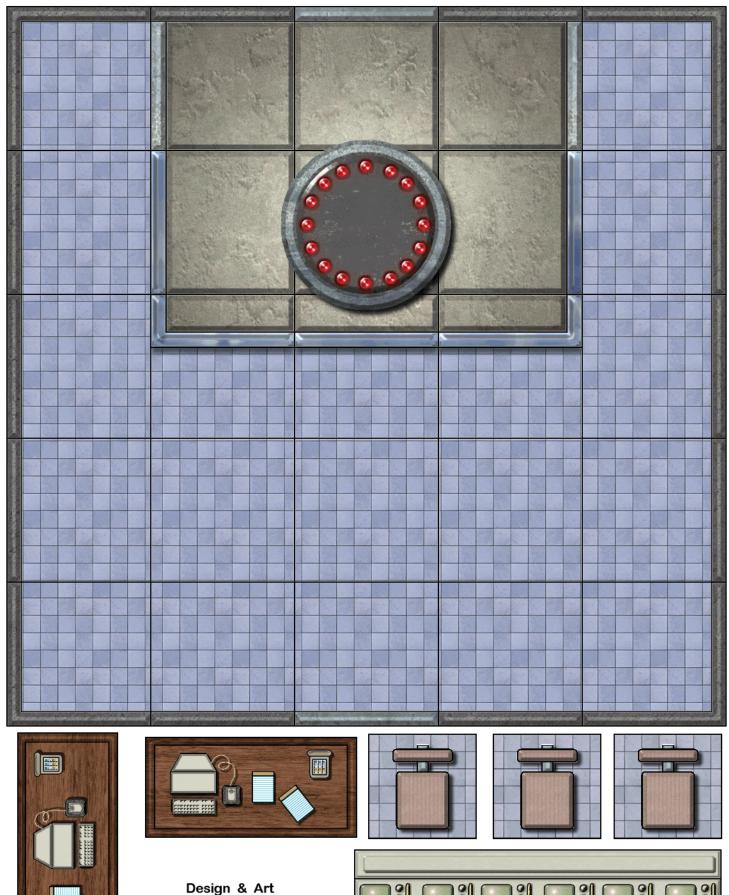

## HEROIC SCALE MAXIMUM SECURITY PRISON THE INTERROGATION ROOM

MicroTactix Games www.microtactix.com

This free set contains all the material enough pieces to create an interrogation room that can be used as a stand alone piece or integrated into the Maximum Security Prison basic set as needed. For purposes of game play, it is assumed that a prisoner is brought to the interrogation room from his or her cell through a corridor at the rear of the room. The prisoner enters through the steel reinforced door in the back and instructed to stand on the platform at the center of the room. If necessary, the prisoner can be held in place on the platform by a series of stasis force field units located around the edges of the platform. A plastic polymer, floor to ceiling wall separates the prisoner from the officers in charge. The officers in charge can gain entrance into the interrogation area by way of the steel doors located at the left and right rear of the room. The interrogation control room contains 2 desks, 3 chairs and a security control panel. This panel controls the restraint platform as well as monitoring equipment for the interrogation room as well as the rest of the complex.

To assemble this set, cut out all pieces after printing on suitable cardstock. 110# cardstock is recommended for durability, but 65# will work as well. The floor tile can be glued to a heavier cardstock if desired. The furniture can be placed in the room as desired.