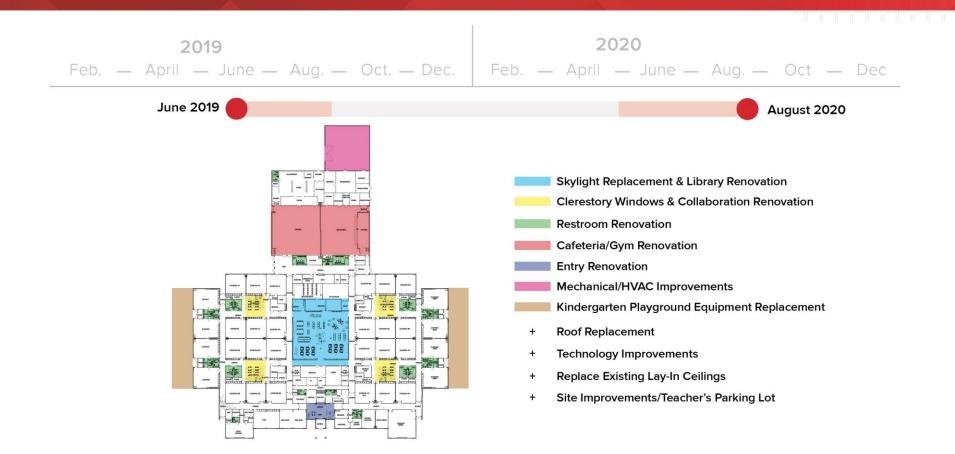

# **BUFFALO CREEK ELEMENTARY LIBRARY**





#### **BUFFALO CREEK ELEMENTARY COLLABORATION**



#### **BUFFALO CREEK ELEMENTARY COLLABORATION**







#### **BUFFALO CREEK ELEMENTARY GRAPHICS (BIOMES)**



### DESIGN RECOMMENDATIONS: TREASURE FOREST ELEMENTARY SCHOOL

#### TREASURE FOREST ELEMENTARY SITE MAP



#### TREASURE FOREST ELEMENTARY PAT DESIGN PRIORITIES



- Provide natural lighting and windows in collaboration spaces.
- Update the Library with flexibility and more technology.
- 3. Add more **functionality** to walls in the classrooms.
  - I. Update **finishes** and **furniture for flexibility** in the collaboration spaces.
- 5. Update **finishes, identity, display areas**, and **visitor restroom access** *in front entry*.

#### SCOPE OF WORK – TREASURE FOREST ELEMENTARY SCHOOL



#### TREASURE FOREST ELEMENTARY FRONT ENTRY



#### TREASURE FOREST ELEMENTARY FRONT ENTRY





#### TREASURE FOREST ELEMENTARY FLOOR PATTERN



#### TREASURE FOREST ELEMENTARY LIBRARY



Reading Zone

Meeting Zone

Teaching Zone

Maker Space/Flexible Zone

Flexible Seating Zone

Small Group Flex Space

Broadcast Studio

Art Display



#### TREASURE FOREST ELEMENTARY LIBRARY







#### TREASURE FOREST ELEMENTARY CLASSROOM/COLLABORATION



#### TREASURE FOREST ELEMENTARY COLLABORATION







#### TREASURE FOREST ELEMENTARY GRAPHICS (WORDLE)



### DISCUSSION