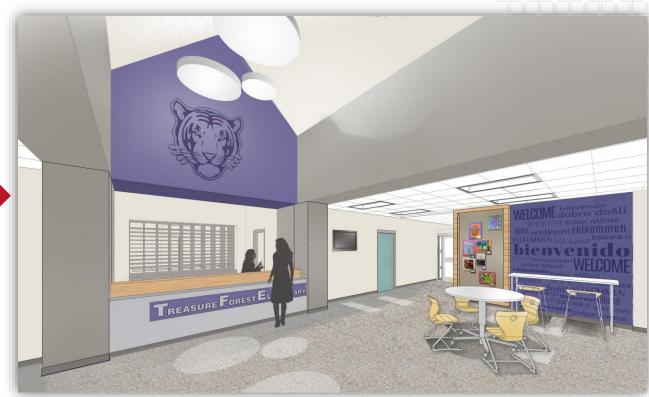

### **BUFFALO CREEK ELEMENTARY COLLABORATION**







#### **BUFFALO CREEK ELEMENTARY GRAPHICS (BIOMES)**



### DESIGN RECOMMENDATIONS: TREASURE FOREST ELEMENTARY SCHOOL

#### TREASURE FOREST ELEMENTARY SITE MAP



#### TREASURE FOREST ELEMENTARY PAT DESIGN PRIORITIES



- Provide natural lighting and windows in collaboration spaces.
- Update the Library with flexibility and more technology.
- 3. Add more **functionality** to walls in the classrooms.
  - I. Update **finishes** and **furniture for flexibility** in the collaboration spaces.
- 5. Update **finishes, identity, display areas**, and **visitor restroom access** *in front entry*.

#### SCOPE OF WORK – TREASURE FOREST ELEMENTARY SCHOOL



#### TREASURE FOREST ELEMENTARY FRONT ENTRY



#### TREASURE FOREST ELEMENTARY FRONT ENTRY





#### TREASURE FOREST ELEMENTARY FLOOR PATTERN



#### TREASURE FOREST ELEMENTARY LIBRARY



Reading Zone

Meeting Zone

Teaching Zone

Maker Space/Flexible Zone

Flexible Seating Zone

Small Group Flex Space

Broadcast Studio

Art Display



#### TREASURE FOREST ELEMENTARY LIBRARY







#### TREASURE FOREST ELEMENTARY CLASSROOM/COLLABORATION



#### TREASURE FOREST ELEMENTARY COLLABORATION







#### TREASURE FOREST ELEMENTARY GRAPHICS (WORDLE)



### DISCUSSION