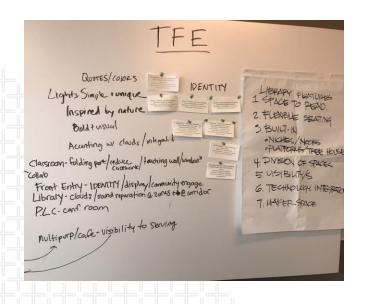

#### **BUFFALO CREEK ELEMENTARY PAT DESIGN PRIORITIES**

- 1. Provide **natural lighting** and provide **visibility** in classrooms to collaboration spaces. Also include **updated finishes**, **furniture for flexibility** and **more outlets**.
- Update the Library to include flexibility, teaching (active) walls and update finishes and acoustical treatments.
  - Improve quality of lighting.
  - I. Update the finishes and **sound system** in the Multipurpose Room.
- Add more tackable surfaces and display areas in the corridors.