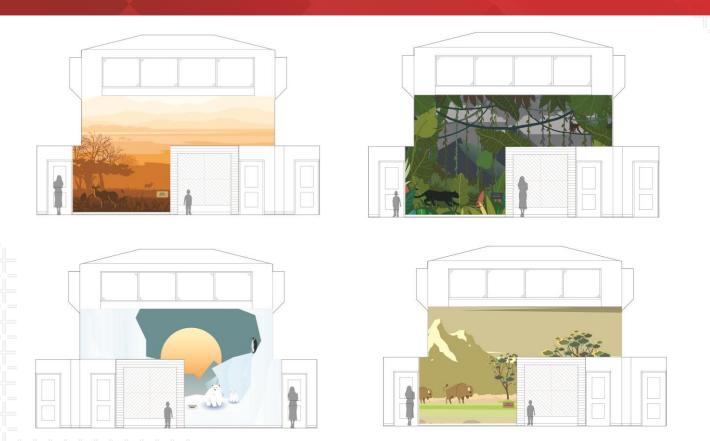

stical treatments.
  - Improve quality of lighting.
  - I. Update the finishes and **sound system** in the Multipurpose Room.
- Add more tackable surfaces and display areas in the corridors.

#### SCOPE OF WORK - BUFFALO CREEK ELEMENTARY SCHOOL



#### **BUFFALO CREEK ELEMENTARY FRONT ENTRY**



#### **BUFFALO CREEK ELEMENTARY FRONT ENTRY**







#### **BUFFALO CREEK ELEMENTARY FLOOR PATTERN**



#### **BUFFALO CREEK ELEMENTARY LIBRARY**



Reading Zone

Meeting Zone

Stacks Zone

Maker Space/Flexible Zone

Flexible Seating Zone

Small Group Flex Space

Broadcast Studio

Art Display



#### **BUFFALO CREEK ELEMENTARY LIBRARY**





#### **BUFFALO CREEK ELEMENTARY COLLABORATION**



#### **BUFFALO CREEK ELEMENTARY COLLABORATION**







#### **BUFFALO CREEK ELEMENTARY GRAPHICS (BIOMES)**



### DESIGN RECOMMENDATIONS: TREASURE FOREST ELEMENTARY SCHOOL

#### TREASURE FOREST ELEMENTARY SITE MAP



#### TREASURE FOREST ELEMENTARY PAT DESIGN PRIORITIES



- Provide natural lighting and windows in collaboration spaces.
- Update the Library with flexibility and more technology.
- 3. Add more **functionality** to walls in the classrooms.
  - I. Update **finishes** and **furniture for flexibility** in the collaboration spaces.
- 5. Update **finishes, identity, display areas**, and **visitor restroom access** *in front entry*.

#### SCOPE OF WORK – TREASURE FOREST ELEMENTARY SCHOOL



#### TREASURE FOREST ELEMENTARY FRONT ENTRY



#### TREASURE FOREST ELEMENTARY FRONT ENTRY





#### TREASURE FOREST ELEMENTARY FLOOR PATTERN



#### TREASURE FOREST ELEMENTARY LIBRARY



Reading Zone