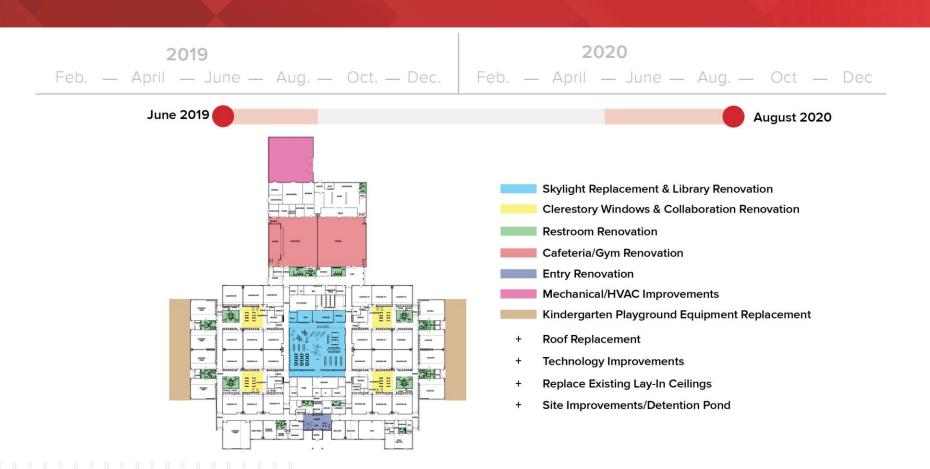

18

#### AGENDA

- Review Design Direction
- Present Final Floor Plans
- Present Final Renderings







## DESIGN RECOMMENDATIONS: BUFFALO CREEK ELEMENTARY SCHOOL

#### **BUFFALO CREEK ELEMENTARY SITE MAP**



#### **BUFFALO CREEK ELEMENTARY PAT DESIGN PRIORITIES**



- 1. Provide **natural lighting** and provide **visibility** in classrooms to collaboration spaces. Also include **updated finishes**, **furniture for flexibility** and **more outlets**.
- Update the Library to include flexibility, teaching (active) walls and update finishes and acoustical treatments.
  - Improve quality of lighting.
  - I. Update the finishes and **sound system** in the Multipurpose Room.
- Add more tackable surfaces and display areas in the corridors.

#### SCOPE OF WORK - BUFFALO CREEK ELEMENTARY SCHOOL



#### **BUFFALO CREEK ELEMENTARY FRONT ENTRY**



#### **BUFFALO CREEK ELEMENTARY FRONT ENTRY**







#### **BUFFALO CREEK ELEMENTARY FLOOR PATTERN**



#### **BUFFALO CREEK ELEMENTARY LIBRARY**



Reading Zone

Meeting Zone

Stacks Zone

Maker Space/Flexible Zone

Flexible Seating Zone

Small Group Flex Space

Broadcast Studio

Art Display



#### **BUFFALO CREEK ELEMENTARY LIBRARY**





#### **BUFFALO CREEK ELEMENTARY COLLABORATION**



#### **BUFFALO CREEK ELEMENTARY COLLABORATION**







#### **BUFFALO CREEK ELEMENTARY GRAPHICS (BIOMES)**



### DESIGN RECOMMENDATIONS: TREASURE FOREST ELEMENTARY SCHOOL

#### TREASURE FOREST ELEMENTARY SITE MAP



#### TREASURE FOREST ELEMENTARY PAT DESIGN PRIORITIES



- Provide natural lighting and windows in collaboration spaces.
- Update the Lib