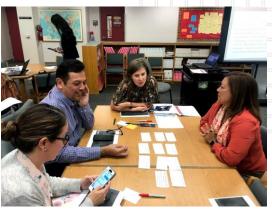

#### PROJECT ADVISORY TEAM CHARGE

- + Project Advisory Team (PAT) is a select group of parents, community members, school staff, SBISD personnel and Bond Committee liaison.
  - Each Project Advisory Team's (PAT) members are charged with providing input into planning and design development for their school's renovation project in the 2017 Bond Program.
  - The PAT works collaboratively and cooperatively with the architect and SBISD Project Manager to conceptualize, develop and refine the project's final goals and design.
  - The PAT met in a series of four meetings beginning in September 2018 and completing in November
     2018.
  - The PAT reached its recommendations through consensus on a variety of proposed design areas.

#### **BUFFALO CREEK ELEMENTARY PAT MEETING #1 SEPTEMBER 11, 2018**

#### AGENDA

- School Tour
- Discuss list of initial goals gathered during the fact-finding meetings
- Presentation of initial floor plan studies
- Develop a list of renovation priorities