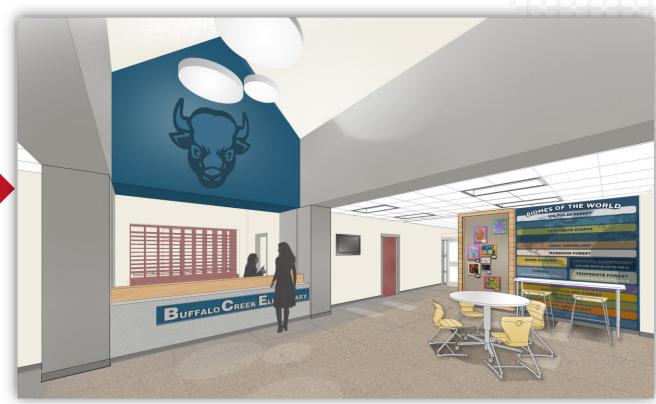

## DESIGN RECOMMENDATIONS: BUFFALO CREEK ELEMENTARY SCHOOL

#### **BUFFALO CREEK ELEMENTARY SITE MAP**



#### **BUFFALO CREEK ELEMENTARY PAT DESIGN PRIORITIES**



- 1. Provide **natural lighting** and provide **visibility** in classrooms to collaboration spaces. Also include **updated finishes**, **furniture for flexibility** and **more outlets**.
- Update the Library to include flexibility, teaching (active) walls and update finishes and acoustical treatments.
  - Improve quality of lighting.
  - I. Update the finishes and **sound system** in the Multipurpose Room.
- Add more tackable surfaces and display areas in the corridors.

#### SCOPE OF WORK - BUFFALO CREEK ELEMENTARY SCHOOL



#### **BUFFALO CREEK ELEMENTARY FRONT ENTRY**



#### **BUFFALO CREEK ELEMENTARY FRONT ENTRY**







#### **BUFFALO CREEK ELEMENTARY FLOOR PATTERN**



#### **BUFFALO CREEK ELEMENTARY LIBRARY**



Reading Zone

Meeting Zone

Stacks Zone

Maker Space/Flexible Zone

Flexible Seating Zone

Small Group Flex Space

Broadcast Studio

Art Display



#### **BUFFALO CREEK ELEMENTARY LIBRARY**





#### **BUFFALO CREEK ELEMENTARY COLLABORATION**



#### **BUFFALO CREEK ELEMENTARY COLLABORATION**







#### **BUFFALO CREEK ELEMENTARY GRAPHICS (BIOMES)**



### DESIGN RECOMMENDATIONS: TREASURE FOREST ELEMENTARY SCHOOL

#### TREASURE FOREST ELEMENTARY SITE MAP



#### TREASURE FOREST ELEMENTARY PAT DESIGN PRIORITIES



- Provide natural lighting and windows in collaboration spaces.
- Update the Library with flexibility and more technology.
- 3. Add more **functionality** to walls in the classrooms.