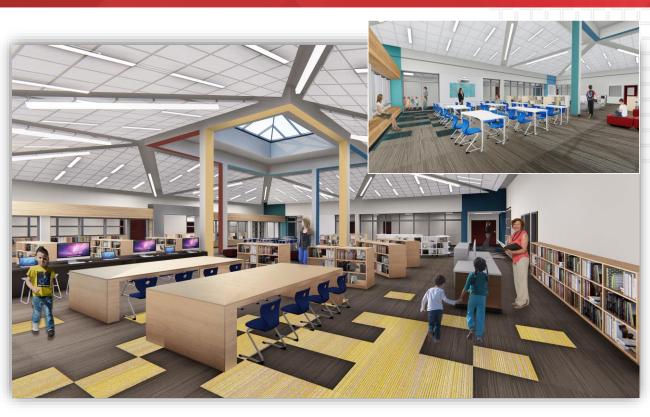

#### **BUFFALO CREEK ELEMENTARY LIBRARY**

Reading Zone

Meeting Zone

Stacks Zone

Maker Space/Flexible Zone

Flexible Seating Zone

Small Group Flex Space

Broadcast Studio

#### TREASURE FOREST ELEMENTARY LIBRARY

Reading Zone

Meeting Zone

Teaching Zone

Maker Space/Flexible Zone

Flexible Seating Zone

Small Group Flex Space

Broadcast Studio