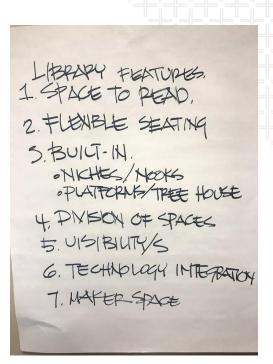

#### **BUFFALO CREEK ELEMENTARY PAT DESIGN PRIORITIES**

- 1. Provide **natural lighting** and provide **visibility** in classrooms to collaboration spaces. Also include **updated finishes**, **furniture for flexibility** and **more outlets**.
- Update the Library to include flexibility, teaching (active) walls and update finishes and acoustical treatments.
  - Improve quality of lighting.
  - I. Update the finishes and **sound system** in the Multipurpose Room.
- Add more tackable surfaces and display areas in the corridors.

#### TREASURE FOREST ELEMENTARY PAT DESIGN PRIORITIES

- Provide natural lighting and windows in collaboration spaces.
- Update the Library with flexibility and more technology.
- 3. Add more **functionality** to walls in the classrooms.
  - I. Update **finishes** and **furniture for flexibility** in the collaboration spaces.
- 5. Update **finishes, identity, display areas**, and **visitor restroom access** *in front entry*.