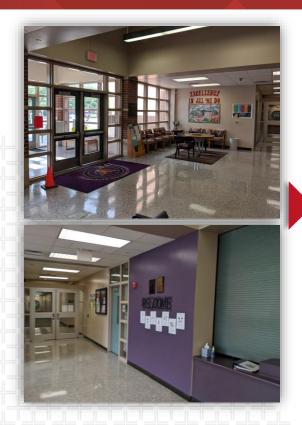

#### **BUFFALO CREEK ELEMENTARY COLLABORATION**







#### **BUFFALO CREEK ELEMENTARY GRAPHICS (BIOMES)**



### DESIGN RECOMMENDATIONS: TREASURE FOREST ELEMENTARY SCHOOL

#### TREASURE FOREST ELEMENTARY SITE MAP



#### TREASURE FOREST ELEMENTARY PAT DESIGN PRIORITIES



- Provide natural lighting and windows in collaboration spaces.
- Update the Library with flexibility and more technology.
- 3. Add more **functionality** to walls in the classrooms.
  - I. Update **finishes** and **furniture for flexibility** in the collaboration spaces.
- 5. Update **finishes, identity, display areas**, and **visitor restroom access** *in front entry*.

#### SCOPE OF WORK – TREASURE FOREST ELEMENTARY SCHOOL



#### TREASURE FOREST ELEMENTARY FRONT ENTRY



#### TREASURE FOREST ELEMENTARY FRONT ENTRY





#### TREASURE FOREST ELEMENTARY FLOOR PATTERN



#### TREASURE FOREST ELEMENTARY LIBRARY



Reading Zone

Meeting Zone

Teaching Zone

Maker Space/Flexible Zone

Flexible Seating Zone

Small Group Flex Space

Broadcast Studio

Art Display



#### TREASURE FOREST ELEMENTARY LIBRARY







#### TREASURE FOREST ELEMENTARY CLASSROOM/COLLABORATION



#### TREASURE FOREST ELEMENTARY COLLABORATION







#### TREASURE FOREST ELEMENTARY GRAPHICS (WORDLE)



### DISCUSSION