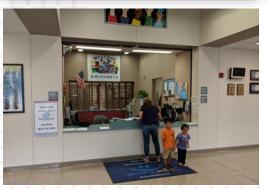

## DESIGN RECOMMENDATIONS: BUFFALO CREEK ELEMENTARY SCHOOL

#### **BUFFALO CREEK ELEMENTARY SITE MAP**



#### **BUFFALO CREEK ELEMENTARY PAT DESIGN PRIORITIES**



- 1. Provide **natural lighting** and provide **visibility** in classrooms to collaboration spaces. Also include **updated finishes**, **furniture for flexibility** and **more outlets**.
- Update the Library to include flexibility, teaching (active) walls and update finishes and acoustical treatments.
  - Improve quality of lighting.
  - I. Update the finishes and **sound system** in the Multipurpose Room.
- Add more tackable surfaces and display areas in the corridors.

#### SCOPE OF WORK - BUFFALO CREEK ELEMENTARY SCHOOL



#### **BUFFALO CREEK ELEMENTARY FRONT ENTRY**



#### **BUFFALO CREEK ELEMENTARY FRONT ENTRY**







#### **BUFFALO CREEK ELEMENTARY FLOOR PATTERN**



#### **BUFFALO CREEK ELEMENTARY LIBRARY**



Reading Zone

Meeting Zone

Stacks Zone

Maker Space/Flexible Zone

Flexible Seating Zone

Small Group Flex Space

Broadcast Studio

Art Display



#### **BUFFALO CREEK ELEMENTARY LIBRARY**





#### **BUFFALO CREEK ELEMENTARY COLLABORATION**



#### **BUFFALO CREEK ELEMENTARY COLLABORATION**







#### **BUFFALO CREEK ELEMENTARY GRAPHICS (BIOMES)**



### DESIGN RECOMMENDATIONS: TREASURE FOREST ELEMENTARY SCHOOL

#### TREASURE FOREST ELEMENTARY SITE MAP



#### TREASURE FOREST ELEMENTARY PAT DESIGN PRIORITIES



- Provide natural lighting and windows in collaboration spaces.
- Update the Library with flexibility and more technology.
- 3. Add more **functionality** to walls in the classroom