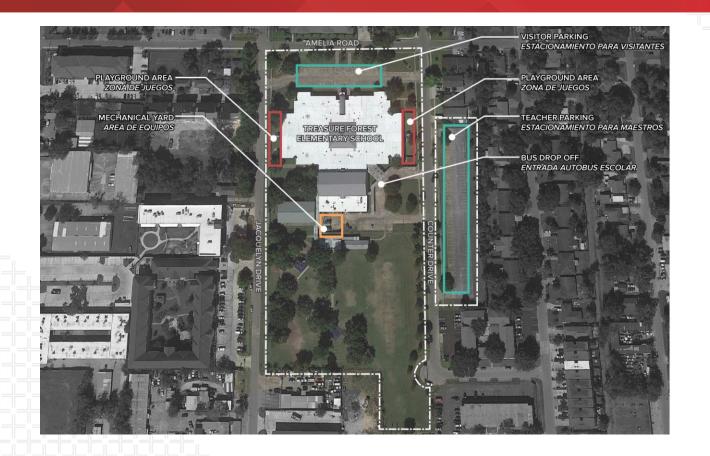

Multipurpose Room.
- Add more tackable surfaces and display areas in the corridors.

#### SCOPE OF WORK - BUFFALO CREEK ELEMENTARY SCHOOL



#### **BUFFALO CREEK ELEMENTARY FRONT ENTRY**



#### **BUFFALO CREEK ELEMENTARY FRONT ENTRY**







#### **BUFFALO CREEK ELEMENTARY FLOOR PATTERN**



#### **BUFFALO CREEK ELEMENTARY LIBRARY**



Reading Zone

Meeting Zone

Stacks Zone

Maker Space/Flexible Zone

Flexible Seating Zone

Small Group Flex Space

Broadcast Studio

Art Display



#### **BUFFALO CREEK ELEMENTARY LIBRARY**





#### **BUFFALO CREEK ELEMENTARY COLLABORATION**



#### **BUFFALO CREEK ELEMENTARY COLLABORATION**







#### **BUFFALO CREEK ELEMENTARY GRAPHICS (BIOMES)**



### DESIGN RECOMMENDATIONS: TREASURE FOREST ELEMENTARY SCHOOL

#### TREASURE FOREST ELEMENTARY SITE MAP



#### TREASURE FOREST ELEMENTARY PAT DESIGN PRIORITIES



- Provide natural lighting and windows in collaboration spaces.
- Update the Library with flexibility and more technology.
- 3. Add more **functionality** to walls in the classrooms.
  - I. Update **finishes** and **furniture for flexibility** in the collaboration spaces.
- 5. Update **finishes, identity, display areas**, and **visitor restroom access** *in front entry*.

#### SCOPE OF WORK – TREASURE FOREST ELEMENTARY SCHOOL



#### TREASURE FOREST ELEMENTARY FRONT ENTRY



#### TREASURE FOREST ELEMENTARY FRONT ENTRY





#### TREASURE FOREST ELEMENTARY FLOOR PATTERN



#### TREASURE FOREST ELEMENTARY LIBRARY



Reading Zone

Meeting Zone

Teaching Zone

Maker Space/Flexible Zone

Flexible Seating Zone

Small Group Flex Space

Bro