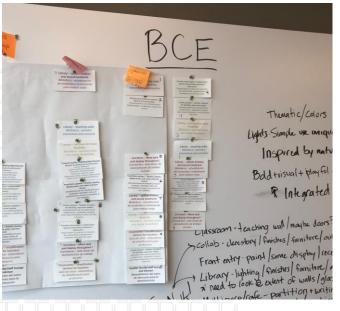

#### **BUFFALO CREEK ELEMENTARY PAT DESIGN PRIORITIES**

- 1. Provide **natural lighting** and provide **visibility** in classrooms to collaboration spaces. Also include **updated finishes**, **furniture for flexibility** and **more outlets**.
- Update the Library to include flexibility, teaching (active) walls and update finishes and acoustical treatments.
  - Improve quality of lighting.
  - I. Update the finishes and **sound system** in the Multipurpose Room.
- Add more tackable surfaces and display areas in the corridors.