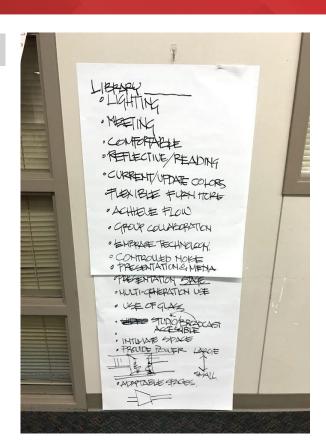

#### **BUFFALO CREEK ELEMENTARY PAT DESIGN PRIORITIES**

- 1. Provide **natural lighting** and provide **visibility** in classrooms to collaboration spaces. Also include **updated finishes**, **furniture for flexibility** and **more outlets**.
- Update the Library to include flexibility, teaching (active) walls and update finishes and acoustical treatments.
  - Improve quality of lighting.
  - I. Update the finishes and **sound system** in the Multipurpose Room.
- Add more tackable surfaces and display areas in the corridors.