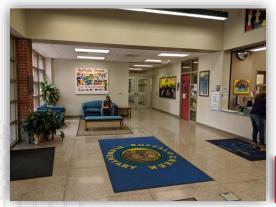

## DESIGN RECOMMENDATIONS: BUFFALO CREEK ELEMENTARY SCHOOL

#### **BUFFALO CREEK ELEMENTARY SITE MAP**



#### **BUFFALO CREEK ELEMENTARY PAT DESIGN PRIORITIES**



- 1. Provide **natural lighting** and provide **visibility** in classrooms to collaboration spaces. Also include **updated finishes**, **furniture for flexibility** and **more outlets**.
- Update the Library to include flexibility, teaching (active) walls and update finishes and acoustical treatments.
  - Improve quality of lighting.
  - I. Update the finishes and **sound system** in the Multipurpose Room.
- Add more tackable surfaces and display areas in the corridors.

#### SCOPE OF WORK - BUFFALO CREEK ELEMENTARY SCHOOL



#### **BUFFALO CREEK ELEMENTARY FRONT ENTRY**



#### **BUFFALO CREEK ELEMENTARY FRONT ENTRY**







#### **BUFFALO CREEK ELEMENTARY FLOOR PATTERN**



#### **BUFFALO CREEK ELEMENTARY LIBRARY**



Reading Zone

Meeting Zone

Stacks Zone

Maker Space/Flexible Zone

Flexible Seating Zone

Small Group Flex Space

Broadcast Studio

Art Display



#### **BUFFALO CREEK ELEMENTARY LIBRARY**





#### **BUFFALO CREEK ELEMENTARY COLLABORATION**



#### **BUFFALO CREEK ELEMENTARY COLLABORATION**







#### **BUFFALO CREEK ELEMENTARY GRAPHICS (BIOMES)**



### DESIGN RECOMMENDATIONS: TREASURE FOREST ELEMENTARY SCHOOL

#### TREASURE FOREST ELEMENTARY SITE MAP



#### TREASURE FOREST ELEMENTARY PAT DESIGN PRIORITIES



- Provide natural lighting and windows in collaboration spaces.
- Update the Library with flexibility and more technology.
- 3. Add more **functionality** to walls in the classro