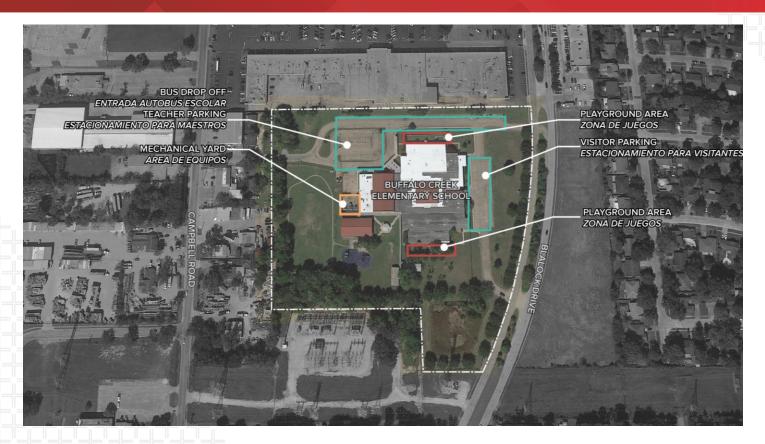

Huckabee

#### TREASURE FOREST ELEMENTARY PAT MEETING #2 SEPTEMBER 27, 2018

#### AGENDA

- Examine District Standards
- Rank priorities from previous PAT Meeting
- Design Style Survey
- Design Charrette and Floor Plan Sketches







#### TREASURE FOREST ELEMENTARY PAT MEETING #3 OCTOBER 25, 2018

#### AGENDA

- Review of Design Charrette Ideas
- Review Commonalities Between Charrettes and Initial Design Direction
- Preliminary Graphic Concepts for Collaboration Spaces
- Selection of Initial Colors and Materials







#### TREASURE FOREST ELEMENTARY PAT MEETING #4 NOVEMBER 4, 2018

#### AGENDA

- Review Design Direction
- Present Final Floor Plans
- Present Final Renderings







## DESIGN RECOMMENDATIONS: BUFFALO CREEK ELEMENTARY SCHOOL

#### **BUFFALO CREEK ELEMENTARY SITE MAP**



#### **BUFFALO CREEK ELEMENTARY PAT DESIGN PRIORITIES**



- 1. Provide **natural lighting** and provide **visibility** in classrooms to collaboration spaces. Also include **updated finishes**, **furniture for flexibility** and **more outlets**.
- Update the Library to include flexibility, teaching (active) walls and update finishes and acoustical treatments.
  - Improve quality of lighting.
  - I. Update the finishes and **sound system** in the Multipurpose Room.
- Add more tackable surfaces and display areas in the corridors.

#### SCOPE OF WORK - BUFFALO CREEK ELEMENTARY SCHOOL



#### **BUFFALO CREEK ELEMENTARY FRONT ENTRY**



#### **BUFFALO CREEK ELEMENTARY FRONT ENTRY**







#### **BUFFALO CREEK ELEMENTARY FLOOR PATTERN**



#### **BUFFALO CREEK ELEMENTARY LIBRARY**



Reading Z