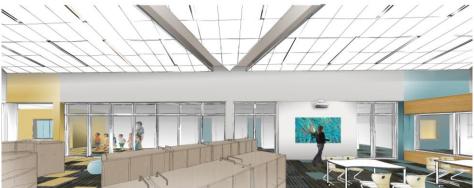

1 SEPTEMBER 13, 2018

- Discuss existing building and how the facility operates as a learning environment
- Discuss list of initial goals gathered during the fact-finding meetings
- Presentation of initial floor plan studies
- Develop a list of renovation priorities









Huckabee

#### TREASURE FOREST ELEMENTARY PAT MEETING #2 SEPTEMBER 27, 2018

#### AGENDA

- Examine District Standards
- Rank priorities from previous PAT Meeting
- Design Style Survey
- Design Charrette and Floor Plan Sketches







#### TREASURE FOREST ELEMENTARY PAT MEETING #3 OCTOBER 25, 2018

#### AGENDA

- Review of Design Charrette Ideas
- Review Commonalities Between Charrettes and Initial Design Direction
- Preliminary Graphic Concepts for Collaboration Spaces
- Selection of Initial Colors and Materials







#### TREASURE FOREST ELEMENTARY PAT MEETING #4 NOVEMBER 4, 2018

#### AGENDA

- Review Design Direction
- Present Final Floor Plans
- Present Final Renderings







## DESIGN RECOMMENDATIONS: BUFFALO CREEK ELEMENTARY SCHOOL

#### **BUFFALO CREEK ELEMENTARY SITE MAP**



#### **BUFFALO CREEK ELEMENTARY PAT DESIGN PRIORITIES**



- 1. Provide **natural lighting** and provide **visibility** in classrooms to collaboration spaces. Also include **updated finishes**, **furniture for flexibility** and **more outlets**.
- Update the Library to include flexibility, teaching (active) walls and update finishes and acoustical treatments.
  - Improve quality of lighting.
  - I. Update the finishes and **sound system** in the Multipurpose Room.
- Add more tackable surfaces and display areas in the cor