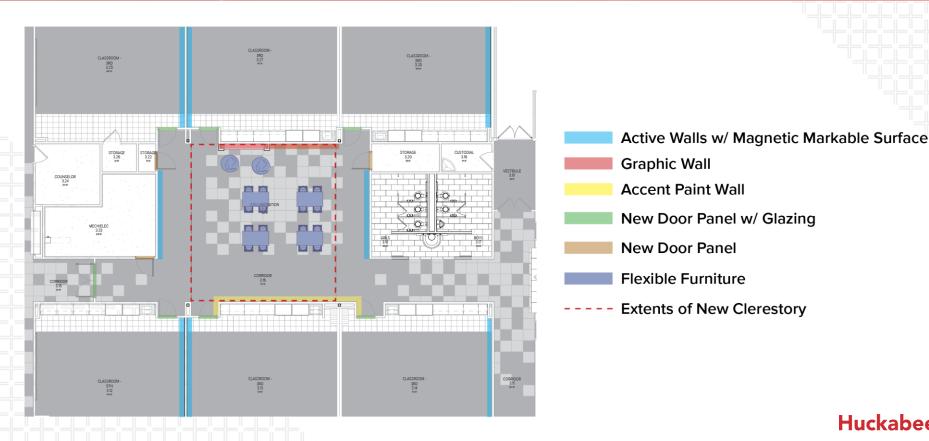

e Library with flexibility and more technology.
- 3. Add more **functionality** to walls in the classrooms.
  - I. Update **finishes** and **furniture for flexibility** in the collaboration spaces.
- 5. Update **finishes, identity, display areas**, and **visitor restroom access** *in front entry*.

#### SCOPE OF WORK – TREASURE FOREST ELEMENTARY SCHOOL



#### TREASURE FOREST ELEMENTARY FRONT ENTRY



#### TREASURE FOREST ELEMENTARY FRONT ENTRY





#### TREASURE FOREST ELEMENTARY FLOOR PATTERN



#### TREASURE FOREST ELEMENTARY LIBRARY



Reading Zone

Meeting Zone

Teaching Zone

Maker Space/Flexible Zone

Flexible Seating Zone

Small Group Flex Space

Broadcast Studio

Art Display



#### TREASURE FOREST ELEMENTARY LIBRARY







#### TREASURE FOREST ELEMENTARY CLASSROOM/COLLABORATION



#### TREASURE FOREST ELEMENTARY COLLABORATION







#### TREASURE FOREST ELEMENTARY GRAPHICS (WORDLE)



### DISCUSSION