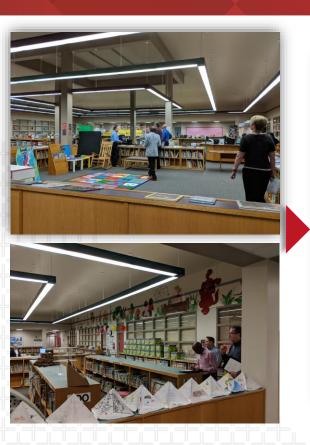

#### **BUFFALO CREEK ELEMENTARY LIBRARY**

#### TREASURE FOREST ELEMENTARY LIBRARY