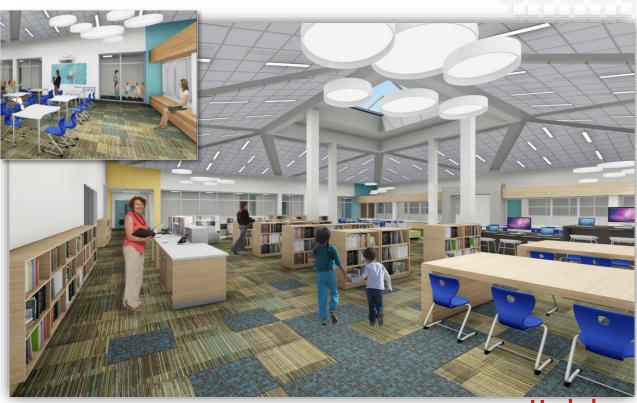

#### TREASURE FOREST ELEMENTARY LIBRARY

Reading Zone

Meeting Zone

Teaching Zone

Maker Space/Flexible Zone

Flexible Seating Zone

Small Group Flex Space

Broadcast Studio