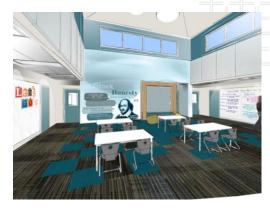

#1 SEPTEMBER 13, 2018

- Discuss existing building and how the facility operates as a learning environment
- Discuss list of initial goals gathered during the fact-finding meetings
- Presentation of initial floor plan studies
- Develop a list of renovation priorities









Huckabee

#### TREASURE FOREST ELEMENTARY PAT MEETING #2 SEPTEMBER 27, 2018

#### AGENDA

- Examine District Standards
- Rank priorities from previous PAT Meeting
- Design Style Survey
- Design Charrette and Floor Plan Sketches







#### TREASURE FOREST ELEMENTARY PAT MEETING #3 OCTOBER 25, 2018

#### AGENDA

- Review of Design Charrette Ideas
- Review Commonalities Between Charrettes and Initial Design Direction
- Preliminary Graphic Concepts for Collaboration Spaces
- Selection of Initial Colors and Materials







#### TREASURE FOREST ELEMENTARY PAT MEETING #4 NOVEMBER 4, 2018

#### AGENDA

- Review Design Direction
- Present Final Floor Plans
- Present Final Renderings







## DESIGN RECOMMENDATIONS: BUFFALO CREEK ELEMENTARY SCHOOL

#### **BUFFALO CREEK ELEMENTARY SITE MAP**



#### **BUFFALO CREEK ELEMENTARY PAT DESIGN PRIORITIES**



- 1. Provide **natural lighting** and provide **visibility** in classrooms to collaboration spaces. Also include **updated finishes**, **furniture for flexibility** and **more outlets**.
- Update the Library to include flexibility, teaching (active) walls and update finishes and acoustical treatments.
  - Improve quality of lighting.
  - I. Update the finishes and **sound system** in the Multipurpose Room.
- Add more tackable surfaces and display areas in the c