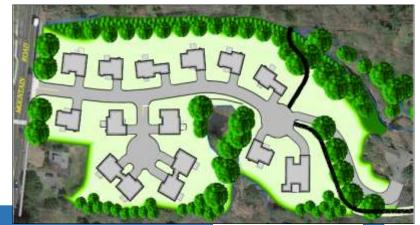

# Let's go to Blue Back Square.... by way of Prospect and Farmington Ave.

RESTORATIVE COUNSELING AND WELLNESS, LLC