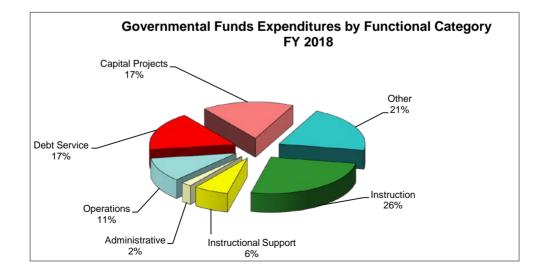

#### **Total Governmental Funds Expenditures - Budget FY 2018**

|                          | Total          | General        | Debt Service  | Special              | Capital        |
|--------------------------|----------------|----------------|---------------|----------------------|----------------|
| Description Expenditures |                | Fund           | Fund          | <b>Revenue Funds</b> | Projects Funds |
| Instruction              | \$ 45,578,119  | \$ 42,511,284  | \$-           | \$ 3,066,835         | \$-            |
| Instructional Support    | 11,433,925     | 11,043,241     |               | 390,684              |                |
| Administrative           | 3,393,412      | 3,393,412      |               |                      |                |
| Operations               | 18,739,691     | 14,269,196     |               | 4,470,495            |                |
| Debt Service             | 30,104,292     | -              | 30,104,292    |                      |                |
| Capital Projects         | 30,402,035     | -              | -             | -                    | 30,402,035     |
| Other                    | 36,178,733     | 36,072,109     |               | 106,624              |                |
|                          | \$ 175,830,208 | \$ 107,289,242 | \$ 30,104,292 | \$ 8,034,639         | \$ 30,402,035  |