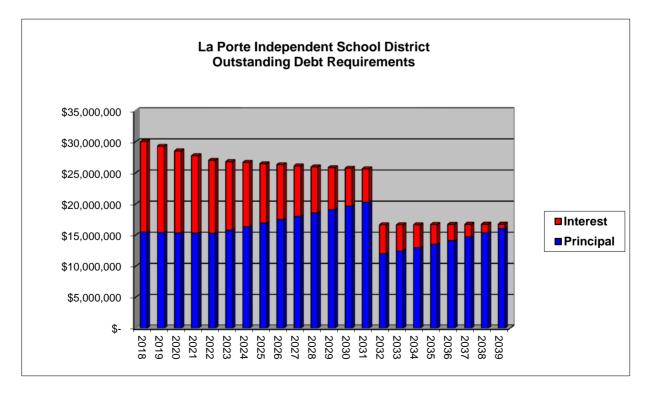

|
| 2033        | 12,510,000          | 4,186,781      | 16,696,781                                |
| 2034        | 12,995,000          | 3,696,831      | 16,691,831                                |
| 2035        | 13,530,000          | 3,218,506      | 16,748,506                                |
| 2036        | 14,125,000          | 2,636,075      | 16,761,075                                |
| 2037        | 14,755,000          | 2,024,050      | 16,779,050                                |
| 2038        | 15,410,000          | 1,383,650      | 16,793,650                                |
| 2039        | 16,095,000          | 707,400        | 16,802,400                                |
| Total       | \$ 350,980,000      | \$ 161,821,094 | 512,801,094                               |





#### FOOD SERVICE FUND (National School Breakfast and Lunch Program)

The food service fund is to be used for programs using federal reimbursement revenues originating from the United States Department of Agriculture (USDA). This fund is considered a Special Revenue Fund since it meets the following criteria:

- \* User fees are charged to supplement the National School Lunch Program (NSLP) reimbursement -- i.e., students are charged for the meals.
- \* The general fund subsidizes the food service fund for all unpaid student accounts as of year end.

This fund may have a fund balance not to exceed three months of operations, and fund balances are to be used exclusively for allowable child nutrition program purposes.



#### La Porte Independent School District Combined Statement of Rev