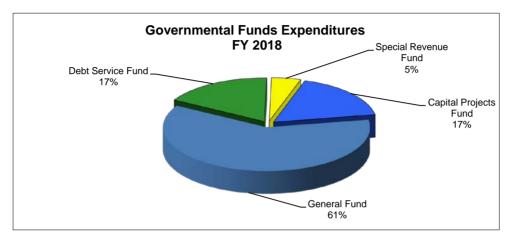

#### La Porte Independent School District Governmental Funds Expenditures 2017-2018

General Fund expenditures dominate Governmental Fund activities. However, since the district has a continuing need to fund capital projects and/or capital replacements, the Capital Projects Fund has a major impact on expenditures. New facilities and renovations are funded through taxpayer authorized bond issues that are managed through the Capital Project Funds.

#### **Total Governmental Funds Expenditures - Budget FY 2018**

|                          | Total          | General        | Debt Service  | Special              | Capital        |
|--------------------------|----------------|----------------|---------------|----------------------|----------------|
| Description Expenditures |                | Fund           | Fund          | <b>Revenue Funds</b> | Projects Funds |
| Instruction              | \$ 45,578,119  | \$ 42,511,284  | \$-           | \$ 3,066,835         | \$-            |
| Instructional Support    | 11,433,925     | 11,043,241     |               | 390,684              |                |
| Administrative           | 3,393,412      | 3,393,412      |               |                      |                |
| Operations               | 18,739,691     | 14,269,196     |               | 4,470,495            |                |
| Debt Service             | 30,104,292     | -              | 30,104,292    |                      |                |
| Capital Projects         | 30,402,035     | -              | -             | -                    | 30,402,035     |
| Other                    | 36,178,733     | 36,072,109     |               | 106,624              |                |
|                          | \$ 175,830,208 | \$ 107,289,242 | \$ 30,104,292 | \$ 8,034,639         | \$ 30,402,035  |