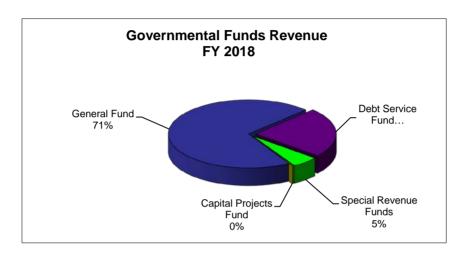

#### La Porte Independent School District Governmental Funds Revenue 2017-2018

The following presents a comparison of revenue for all Governmental Funds. Governmental Funds include the General, Special Revenue, Debt Service, and Capital Projects Funds. Most of the District's basic services are included in Governmental Funds.

#### **Total Governmental Funds Revenue - Budget FY 2018**

| Description           | Total<br>Revenue | Local<br>Sources | State<br>Program<br>Revenue | Federal<br>Program<br>Revenue |
|-----------------------|------------------|------------------|-----------------------------|-------------------------------|
| General Fund          | \$ 102,662,278   | \$ 95,422,404    | \$ 5,973,874                | \$ 1,266,000                  |
| Debt Service Fund     | 34,011,943       | 34,011,943       |                             |                               |
| Special Revenue Funds | 7,771,057        | 1,609,500        | 23,000                      | 6,138,557                     |
| Capital Projects Fund | 300,000          | 300,000          |                             |                               |
| Total Revenue         | \$ 144,745,278   | \$ 131,343,847   | \$ 5,996,874                | \$ 7,404,557                  |