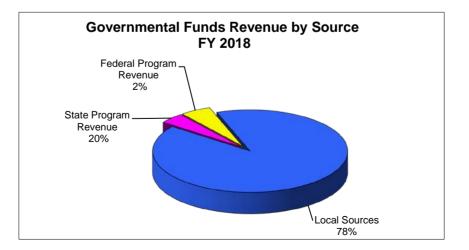

#### La Porte Independent School District Governmental Funds Revenue 2017-2018

The following presents a comparison of revenue for all Governmental Funds. Governmental Funds include the General, Special Revenue, Debt Service, and Capital Projects Funds. Most of the District's basic services are included in Governmental Funds.

#### **Total Governmental Funds Revenue - Budget FY 2018**

| Description           | Total<br>Revenue | Local<br>Sources | State<br>Program<br>Revenue | Federal<br>Program<br>Revenue |
|-----------------------|------------------|------------------|-----------------------------|-------------------------------|
| General Fund          | \$ 102,662,278   | \$ 95,422,404    | \$ 5,973,874                | \$ 1,266,000                  |
| Debt Service Fund     | 34,011,943       | 34,011,943       |                             |                               |
| Special Revenue Funds | 7,771,057        | 1,609,500        | 23,000                      | 6,138,557                     |
| Capital Projects Fund | 300,000          | 300,000          |                             |                               |
| Total Revenue         | \$ 144,745,278   | \$ 131,343,847   | \$ 5,996,874                | \$ 7,404,557                  |