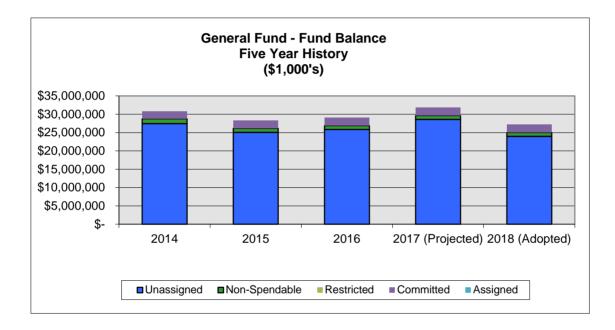

#### La Porte Independent School District General Fund - Projected Fund Balance 2017-2018

The District has an undesignated fund balance projection of \$28.8 million. This is equal to approximately 4 months operating expenditures net of recapture and represents adequate undesignated reserves to meet the challenges it could face given unfavorable market conditions or during an active hurricane season. The district is currently in a stable enrollment environment and will continue to try to make decisions to protect an adequate fund balance in the future.