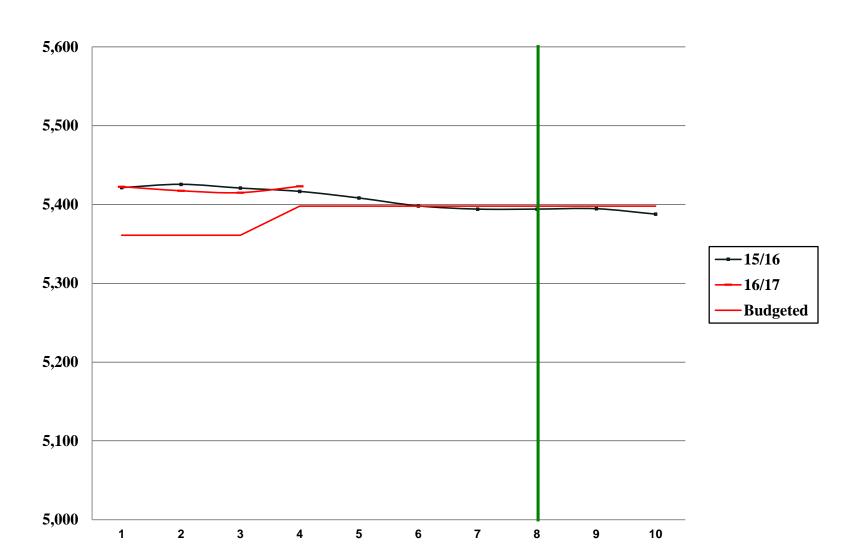

### **General Fund ADA Tracking**

| ings County                                    | 1                                                    |                                                                            |                                                                   | <u> </u>                                                   | 1                                 | Form                                            |
|------------------------------------------------|------------------------------------------------------|----------------------------------------------------------------------------|-------------------------------------------------------------------|------------------------------------------------------------|-----------------------------------|-------------------------------------------------|
| Description                                    | ESTIMATED<br>FUNDED ADA<br>Original<br>Budget<br>(A) | ESTIMATED<br>FUNDED ADA<br>Board<br>Approved<br>Operating<br>Budget<br>(B) | ESTIMATED<br>P-2 REPORT<br>ADA<br>Projected Year<br>Totals<br>(C) | ESTIMATED<br>FUNDED ADA<br>Projected<br>Year Totals<br>(D) | DIFFERENCE<br>(Col. D - B)<br>(E) | PERCENTAGE<br>DIFFERENCE<br>(Col. E / B)<br>(F) |
| A. DISTRICT                                    |                                                      |                                                                            |                                                                   |                                                            |                                   |                                                 |
| Total District Regular ADA                     |                                                      |                                                                            |                                                                   |                                                            |                                   |                                                 |
| Includes Opportunity Classes, Home &           |                                                      |                                                                            |                                                                   |                                                            |                                   |                                                 |
| Hospital, Special Day Class, Continuation      |                                                      |                                                                            |                                                                   |                                                            |                                   |                                                 |
| Education, Special Education NPS/LCI           |                                                      |                                                                            |                                                                   |                                                            |                                   |                                                 |
| and Extended Year, and Community Day           |                                                      |                                                                            |                                                                   |                                                            |                                   |                                                 |
| School (includes Necessary Small School        |                                                      |                                                                            |                                                                   |                                                            |                                   |                                                 |
| ADA)                                           | 5,301.00                                             | 5,327.80                                                                   | 5,322.80                                                          | 5,322.80                                                   | (5.00)                            | 0%                                              |
| 2. Total Basic Aid Choice/Court Ordered        | 5,001100                                             | 0,0=1100                                                                   | 5,022.00                                                          | 0,000.00                                                   | (0.00)                            | 2,7                                             |
| Voluntary Pupil Transfer Regular ADA           |                                                      |                                                                            |                                                                   |                                                            |                                   |                                                 |
| Includes Opportunity Classes, Home &           |                                                      |                                                                            |                                                                   |                                                            |                                   |                                                 |
| Hospital, Special Day Class, Continuation      |                                                      |                                                                            |                                                                   |                                                            |                                   |                                                 |
| Education, Special Education NPS/LCI           |                                                      |                                                                            |                                                                   |                                                            |                                   |                                                 |
| and Extended Year, and Community Day           |                                                      |                                                                            |                                                                   |                                                            |                                   |                                                 |
| School (ADA not included in Line A1 above)     | 0.00                                                 | 0.00                                                                       | 0.00                                                              | 0.00                                                       | 0.00                              | 0%                                              |
| 3. Total Basic Aid Open Enrollment Regular ADA |                                                      | 0.00                                                                       | 0.00                                                              | 0.00                                                       |                                   | 2,7                                             |
| Includes Opportunity Classes, Home &           |                                                      |                                                                            |                                                                   |                                                            |                                   |                                                 |
| Hospital, Special Day Class, Continuation      |                                                      |                                                                            |                                                                   |                                                            |                                   |                                                 |
| Education, Special Education NPS/LCI           |                                                      |                                                                            |                                                                   |                                                            |                                   |                                                 |
| and Extended Year, and Community Day           |                                                      |                                                                            |                                                                   |                                                            |                                   |                                                 |
| School (ADA not included in Line A1 above)     | 0.00                                                 | 0.00                                                                       | 0.00                                                              | 0.00                                                       | 0.00                              | 0%                                              |
| 4. Total, District Regular ADA                 |                                                      | 0.00                                                                       | 0.00                                                              | 0.00                                                       |                                   | 2,7                                             |
| (Sum of Lines A1 through A3)                   | 5,301.00                                             | 5,327.80                                                                   | 5,322.80                                                          | 5,322.80                                                   | (5.00)                            | 0%                                              |
| 5. District Funded County Program ADA          | 0,001.00                                             | 0,021.00                                                                   | 0,022.00                                                          | 0,022.00                                                   | (0.00)                            | 0,0                                             |
| a. County Community Schools                    | 0.00                                                 | 0.00                                                                       | 0.00                                                              | 0.00                                                       | 0.00                              | 0%                                              |
| b. Special Education-Special Day Class         | 60.00                                                | 70.22                                                                      | 70.22                                                             | 70.22                                                      | 0.00                              | 0%                                              |
| c. Special Education-NPS/LCI                   | 0.00                                                 | 0.00                                                                       | 0.00                                                              | 0.00                                                       | 0.00                              | 0%                                              |
| d. Special Education Extended Year             | 0.00                                                 | 0.00                                                                       | 0.00                                                              | 0.00                                                       | 0.00                              | 0%                                              |
| e. Other County Operated Programs:             |                                                      |                                                                            |                                                                   |                                                            |                                   | ,,,                                             |
| Opportunity Schools and Full Day               |                                                      |                                                                            |                                                                   |                                                            |                                   |                                                 |
| Opportunity Classes, Specialized Secondary     |                                                      |                                                                            |                                                                   |                                                            |                                   |                                                 |
| Schools, Technical, Agricultural, and Natural  |                                                      |                                                                            |                                                                   |                                                            |                                   |                                                 |
| Resource Conservation Schools                  | 0.00                                                 | 0.00                                                                       | 0.00                                                              | 0.00                                                       | 0.00                              | 0%                                              |
| f. County School Tuition Fund                  |                                                      |                                                                            |                                                                   |                                                            |                                   |                                                 |
| (Out of State Tuition) [EC 2000 and 46380]     | 0.00                                                 | 0.00                                                                       | 0.00                                                              | 0.00                                                       | 0.00                              | 0%                                              |
| g. Total, District Funded County Program ADA   |                                                      |                                                                            |                                                                   |                                                            |                                   |                                                 |
| (Sum of Lines A5a through A5f)                 | 60.00                                                | 70.22                                                                      | 70.22                                                             | 70.22                                                      | 0.00                              | 0%                                              |
| 6. TOTAL DISTRICT ADA                          |                                                      |                                                                            |                                                                   |                                                            |                                   |                                                 |
| (Sum of Line A4 and Line A5g)                  | 5,361.00                                             | 5,398.02                                                                   | 5,393.02                                                          | 5,393.02                                                   | (5.00)                            | 0%                                              |
| 7. Adults in Correctional Facilities           | 0.00                                                 | 0.00                                                                       | 0.00                                                              | 0.00                                                       | 0.00                              | 0%                                              |
| 8. Charter School ADA                          |                                                      |                                                                            |                                                                   |                                                            |                                   |                                                 |
| (Enter Charter School ADA using                |                                                      |                                                                            |                                                                   |                                                            |                                   |                                                 |
| Tab C. Charter School ADA)                     |                                                      |                                                                            |                                                                   |                                                            |                                   |                                                 |