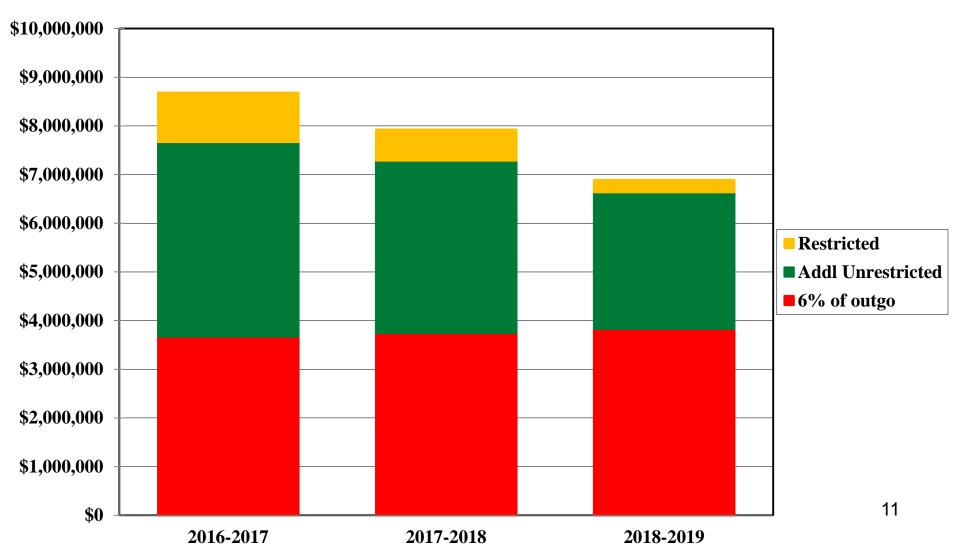

# Multiyear Projection Assumptions

### Revenues

- 1.48% COLA and 23.67% gap funding in 17-18...\$897k increase to funding floor
- 2.40% COLA and 34.42% funding gap in 18-19...\$1,488k increase to funding floor
- (\$891k) in mandated cost revenue in the 17-18 and (\$255k) in 18-19
- (\$807k) in CA Clean Energy Act revenues in the subsequent two years

### **Expenditures**

- \$704k Step and column projection (exclusive of benefits) in the each of the subsequent two years
- Employers STRS rate projected to increase to 14.43% and 16.28% in the subsequent two years
  - Estimated increase of \$490k and \$500k respectively
- Employers PERS rate projected to increase to 15.80% and 18.70% in the subsequent two years
  - Estimated increase of \$202k and \$311k respectively
- (\$159k) Educator Effectiveness certificated training in the subsequent two years
- \$1,344k increase in textbook budget in subsequent two years / (\$14k) removal of QEIA supply budget
- (\$670k) in CA Clean Energy Act repairs in the subsequent two years
- (\$139k) in Educator Effectiveness services in the subsequent two years
- (\$386k) Data center remodel, (\$125k) security camera project and (\$818k) CA Clean Energy Act capital improvements in the subsequent two years
- Increase in KCOE special education transfer of \$500k in 17-18 and \$110k thereafter
- (\$850k) reduction to Capital Reserve Fund transfer in 17-18 and (\$256k) reduction to Other Post Employment Benefit transfer thereafter.

### **Multi Year Projection**

|                                                 | 16/17              | 17/18        | 18/19         |
|-------------------------------------------------|--------------------|--------------|---------------|
|                                                 |                    |              |               |
|                                                 |                    |              |               |
| BEGINNING BALANCE                               | <b>0.50€ 021</b>   | \$0.605.410  | #7.02¢.050    |
| Net Beginning Balance                           | \$8,596,821        | \$8,685,410  | \$7,926,059   |
| REVENUES                                        |                    |              |               |
| LCFF Sources                                    | \$50,553,356       | \$51,450,680 | \$52,939,336  |
| Federal Revenues                                | \$4,030,307        | \$4,030,307  | \$4,030,307   |
| Other State Revenues                            | \$5,800,495        | \$4,102,495  | \$3,847,495   |
| Other Local Revenues                            | \$2,035,916        | \$2,035,916  | \$2,035,916   |
| Total, Revenues                                 | \$62,420,074       | \$61,619,398 | \$62,853,054  |
| EXPENDITURES                                    |                    |              |               |
| Certificated Salaries                           | \$26,125,709       | \$26,464,709 | \$27,006,709  |
| Classified Salaries                             | \$10,385,106       | \$10,547,106 | \$10,709,106  |
| Employee Benefits                               | \$14,487,396       | \$15,271,882 | \$16,221,268  |
| Books and Supplies                              | \$3,260,567        | \$4,590,567  | \$4,590,567   |
| Services, Oth Oper Exp                          | \$4,587,394        | \$3,778,394  | \$3,778,394   |
| Capital Outlay                                  | \$1,792,586        | \$463,586    | \$463,586     |
| capital outary                                  | ψ1,72 <b>,</b> 500 | Ų 103,500    |               |
| Other Outgo(excl. 7300's)                       | \$854,280          | \$1,354,280  | \$1,464,280   |
| Direct/Indirect Support                         | (\$347,275)        | (\$347,275)  | (\$347,275)   |
| Total Expenditures OTHER FINANCING SOURCES/USES | \$61,145,764       | \$62,123,250 | \$63,886,636  |
| Transfers                                       |                    |              |               |
| Transfers In                                    | \$0                | \$0          | \$0           |
| Transfers Out                                   | \$1,185,722        | \$255,500    | \$0           |
| Other Sources/Uses                              | . ,,               | ,,           |               |
| Sources                                         | \$0                | \$0          | \$0           |
| Contributions                                   | \$0                | \$0          | \$0           |
| Total, Other Financing Sources/Uses             | (\$1,185,722)      | (\$255,500)  | \$0           |
|                                                 |                    |              |               |
| NET INCREASE (DECREASE) IN FUND BALANCE         | \$88,589           | (\$759,351)  | (\$1,033,581) |
| ENDING FUND BALANCE                             | \$8,685,410        | \$7,926,059  | \$6,892,478   |
| UNRESTRICTED RESERVE LEVELS                     | 12.3%              | 11.7%        | 10.4%         |