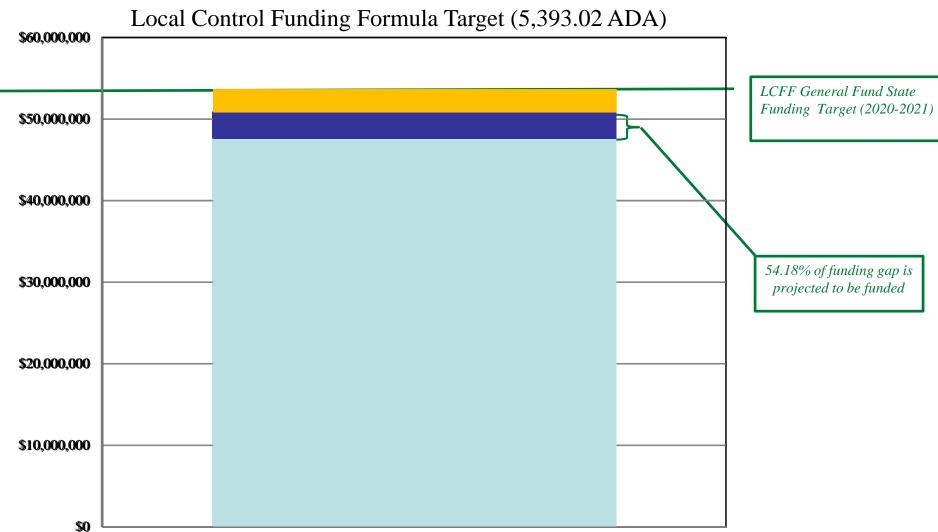

# **Local Control Funding Formula (LCFF)**

# Two major components in establishing target funding level

- Funding per unit of Average Daily Attendance (ADA) by grade level
  - \$7,820 per TK-3 grade level ADA (includes \$737/ADA grade span augmentation)
  - \$7,189 per 4-6 grade level ADA
  - \$7,403 per 7-8 grade level ADA
- Additional funding per unit of Average Daily Attendance (ADA) for free/reduced students, foster students and English learner students
  - Equal 20% of above grade level amounts per ADA (supplemental)
  - Additional 50% of grade level amounts per percentage of students in excess of 55% of enrolled students (concentration)
  - Details of these expenditures are in the Local Control Accountability Plan (LCAP)

# LCFF funding calculation factors

LCFF target state funding (2020-2021)

Less: LCFF Funding Floor (2015-2016)

Funding gap

Gap funding

Increase in funding relative to 2015-2016

\$53,622,548

\$47,578,916

\$ 6,043,632

54.18%

\$ 3,274,440

Total State Funding\*

\$50,853,356

<sup>\*</sup>Total state funding is inclusive of property taxes