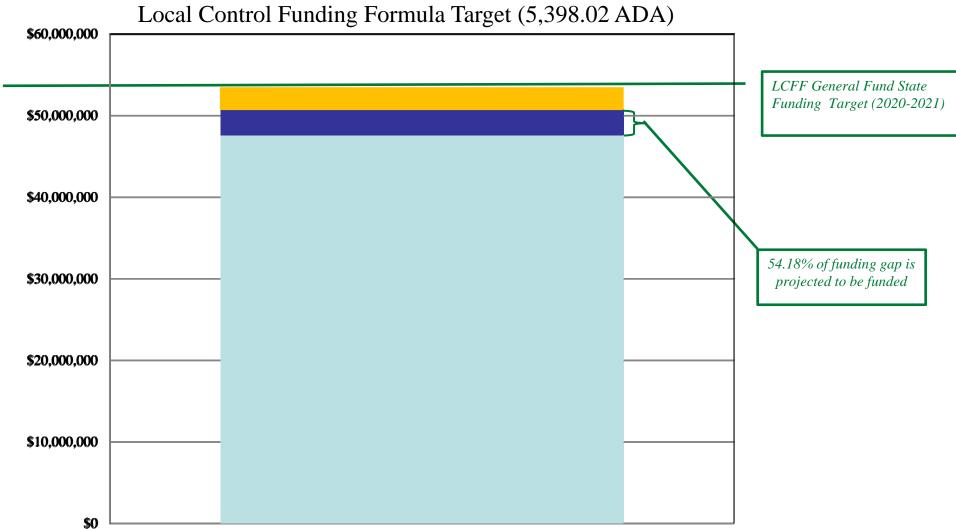

# **Local Control Funding Formula (LCFF)**

# LCFF funding calculation factors

*LCFF target state funding* (2020-2021) \$53,500,198

Less: LCFF Funding Floor (2015-2016) \$47,617,114

Funding gap \$ 5,883,084

*Gap funding* <u>54.18%</u>

*Increase in funding relative to 2015-2016* \$ 3,187,455