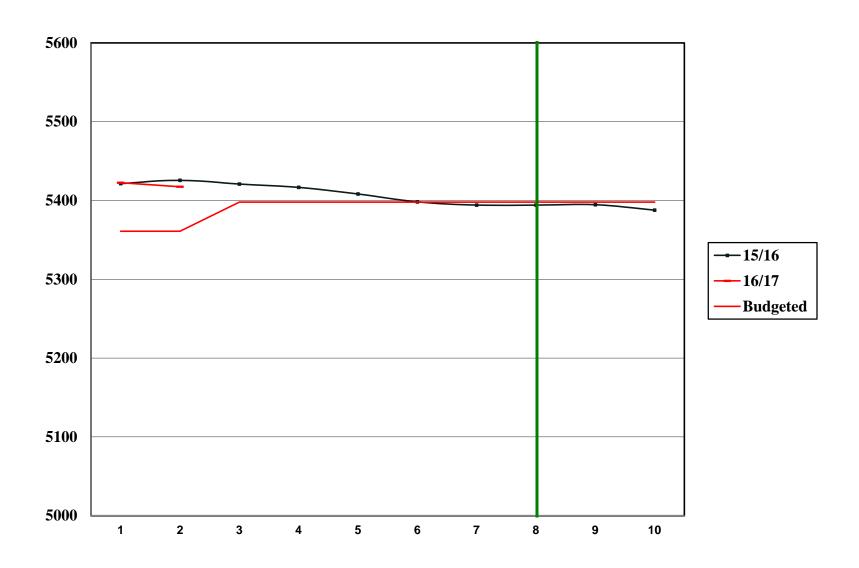

| val of th | ne 1 <sup>st</sup> Interim Report.                                        |
| <b>PURPOSE:</b>          |           |                                                                           |
|                          | -         | is a financial summary of the District's budget through October 31, 2016. |
| •                        |           | w are several reports that are required to be filed with the Kings County |
| Office of Educa          | ition.    |                                                                           |

### **FISCAL IMPACT:**

See attached.

### **RECOMMENDATIONS:**

Approve the  $1^{\text{st}}$  Interim Report.



# 2016-2017 1st Interim Report

Prepared by:

The Hanford Elementary School District Office

# **General Fund ADA Tracking**





# **Local Control Funding Formula (LCFF)**

# Two major components in establishing target funding level

- Funding per unit of Average Daily Attendance (ADA) by grade level
  - \$7,820 per TK-3 grade level ADA (includes \$737/ADA grade span augmentation)
  - \$7,189 per 4-6 grade level ADA
  - \$7,403 per 7-8 grade level ADA
- Additional funding per unit of Average Daily Attendance (ADA) for free/ reduced students, foster students and English learner students
  - Equal 20% of above grade level amounts per ADA (supplemental)
  - Additional 50% of grade level amounts per percentage of students in excess of 55% of enrolled students (concentration)
  - Details of these expenditures are in the Local Control Accountability Plan (LCAP)



# LCFF funding calculation factors

*LCFF target state