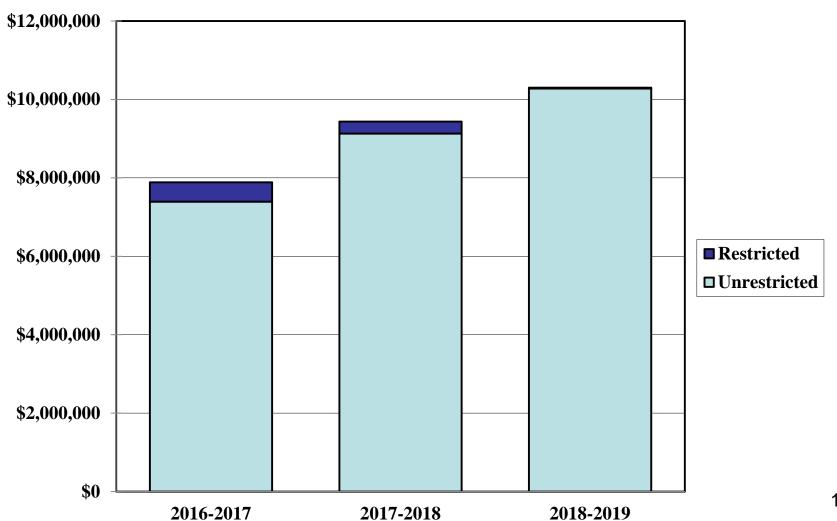

ENDING FUND BALANCE

UNRESTRICTED RESERVE LEVELS

| 16/17         | 17/18        | 18/19        |
|---------------|--------------|--------------|
|               |              |              |
|               |              |              |
| \$8,596,821   | \$7,885,878  | \$9,433,855  |
|               |              |              |
|               |              |              |
| \$50,504,569  | \$52,941,292 | \$53,807,635 |
| \$3,580,326   | \$3,580,326  | \$3,580,326  |
| \$5,786,620   | \$3,831,948  | \$3,831,948  |
| \$1,723,286   | \$1,723,286  | \$1,723,286  |
| \$61,594,801  | \$62,076,852 | \$62,943,195 |
| \$25,824,362  | \$26,207,125 | \$26,749,125 |
| \$10,345,998  | \$10,507,998 | \$10,669,998 |
| \$14,429,376  | \$15,183,906 | \$15,988,196 |
| \$3,676,736   | \$3,662,736  | \$3,662,736  |
| \$4,704,750   | \$3,917,754  | \$3,917,754  |
|               |              |              |
| \$1,644,154   | \$476,237    | \$476,237    |
| \$880,392     | \$920,392    | \$960,392    |
| (\$347,275)   | (\$347,275)  | (\$347,275)  |
| \$61,158,495  | \$60,528,874 | \$62,077,165 |
|               |              |              |
| \$0           | \$0          | \$0          |
| \$1,147,250   | \$0          | \$0          |
| \$0           | \$0          | \$0          |
| \$0<br>\$0    | \$0<br>\$0   | \$0<br>\$0   |
| (\$1,147,250) | <b>\$0</b>   | \$0          |
|               |              |              |
| (\$710,944)   | \$1,547,978  | \$866,030    |
| \$7,885,878   | \$9,433,855  | \$10,299,885 |
| 11.7%         | 14.9%        | 16.4%        |

# Multi Year Projection (General Fund Balance)