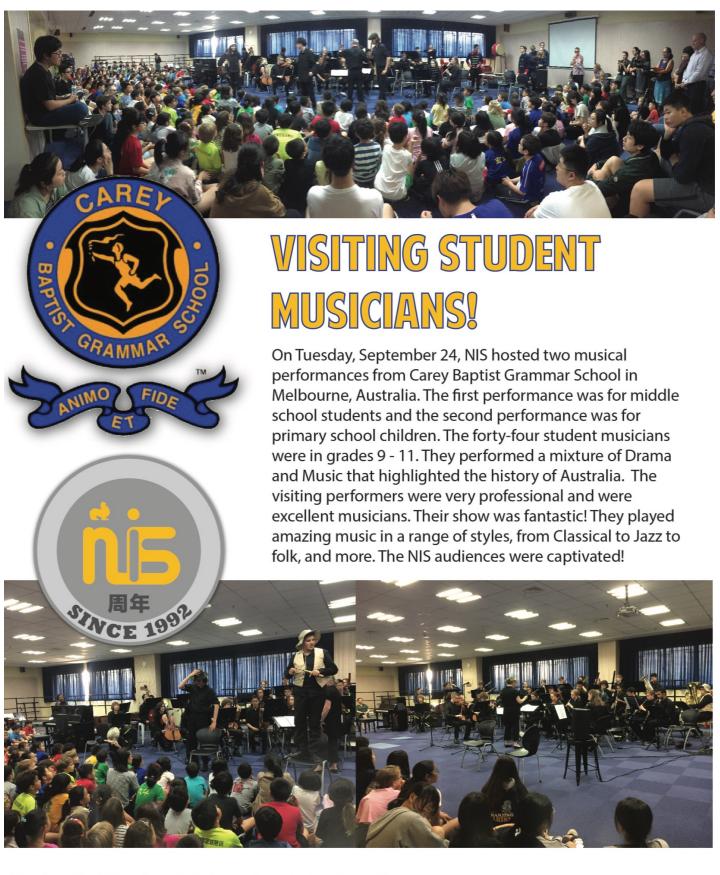

After meeting with FCD Prevention Specialist John Tummon, Nanjing International School students:

Thanks to the NIS students for being such great, attentive audiences.

Thanks to the NIS teachers who were happy to bring their classes to this fantastic event.

谢谢您们

Thanks to the NIS Admin, who were all super supportive the moment they heard this could be happening.

And most of all... Many thanks to Carey Baptist Grammar School for putting on a wonderful performance!