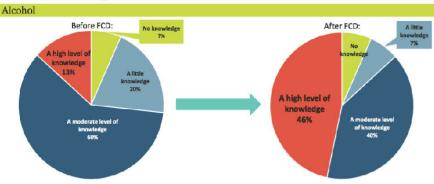

# FCD: Freedom from Chemical Dependency Parent Workshop

Parents of Grades 6-12 Students

Grades 6-12 Students and Parents

Join the FCD prevention specialists for a parent presentation and discussion on **Wednesday**, October 9<sup>th</sup> from 9:10 to 10:00 in the MS/US LGR. This will follow the MS/US Discover China Trip Parent Meeting.

After meeting with FCD Prevention Specialist John Tummon, Nanjing International School students:

Thanks to the NIS students for being such great, attentive audiences.

Thanks to the NIS teachers who were happy to bring their classes to this fantastic event.