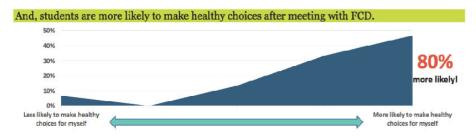

# FCD: Freedom from Chemical Dependency Parent Workshop

Parents of Grades 6-12 Students

Grades 6-12 Students and Parents

Join the FCD prevention specialists for a parent presentation and discussion on **Wednesday**, October 9<sup>th</sup> from 9:10 to 10:00 in the MS/US LGR. This will follow the MS/US Discover China Trip Parent Meeting.

After meeting with FCD Prevention Specialist John Tummon, Nanjing International School students:

Thanks to the NIS students for being such great, attentive audiences.

Thanks to the NIS teachers who were happy to bring their classes to this fantastic event.