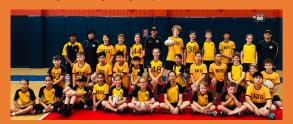

## **CISSA TOUCH RUGBY**

The 2019 CISSA Jr & Sr Touch Rugby Team traveled to Shanghai American School Pudong for a 12 game tournament on Sep 21st. The team played spirited Touch Rugby demonstrating outstanding Touch skills, determination to win and sportsmanship. The day was filled with excitement and team spirit. All 3 teams finished the tournament on top by winning 9 games.

Thank you to coaches Dutton, Heckelmann, Zhang and student coach Angus.