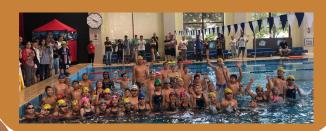

### **Swimming**

On Saturday 70+ swimmers hit the NIS pool. Swimmers came from the Fei Yu Club and the Tao Le You Club to swim with our SeaLions who greeted the guests with a handshake.

The first personal best times where swum and the day finished with every swimmer enjoying mixed relays across ages, genders and clubs.