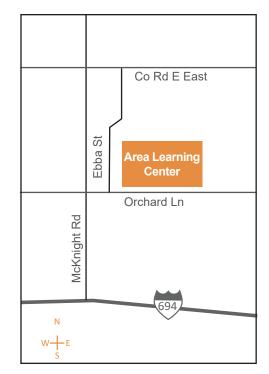

## **Beginning & Intermediate ESL**

Days and Times: Tuesday and Thursday

• 9 a.m. - 12 p.m.

WBL Area Learning Center (ALC) 2449 Orchard Lane White Bear Lake, MN 55110

• 5 - 8 p.m.

Register by calling 651-407-7501 or register in person at District Center, 4855 Bloom Ave, WBL (Monday - Friday 7:30 a.m. - 4:30 p.m.)